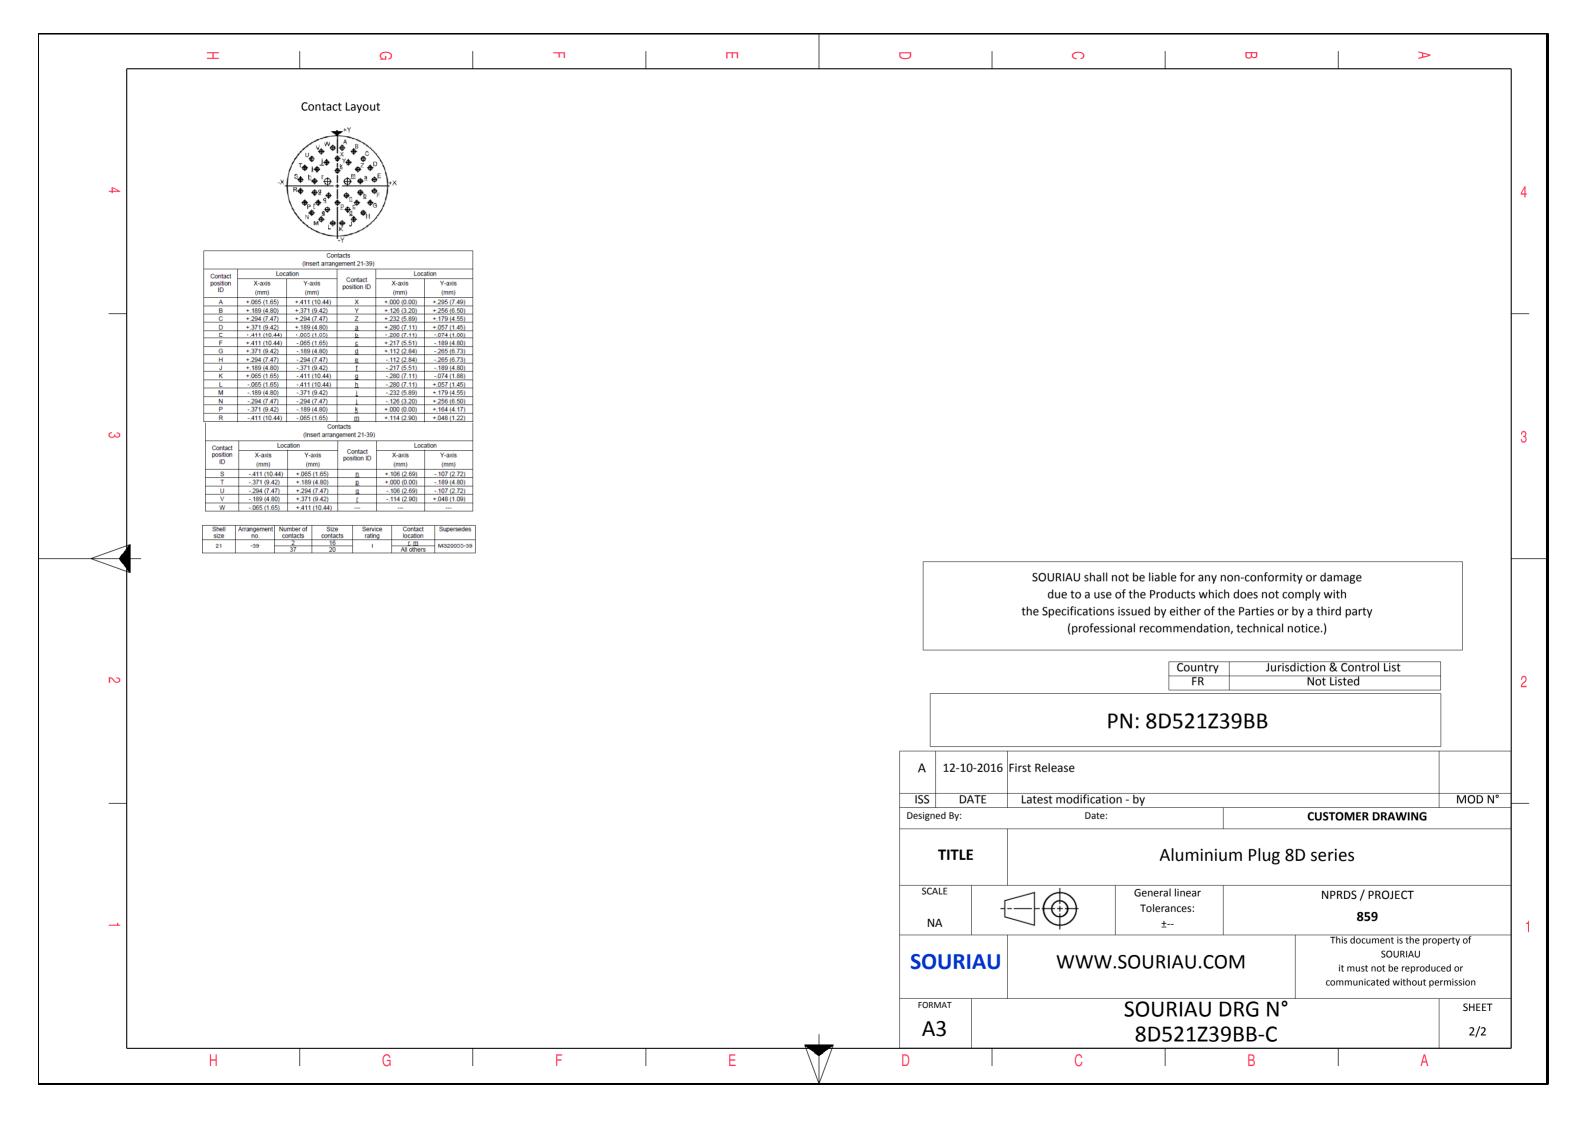

|                                                                                                                                                                                                                                                                                                                                                                                                                                                                                                                                                                                                                                                                                                                                                                                                                                                                                                                                                                                                                                                                                                                                                                                                                                                                                                                                                                                                                                                                                                                                                                                                                                                                                                                                                                                                                                                                                                                                                                                                                                                                                                                                                                                                                                                                                               | ت ت<br>ا                                                   | т п                     |            | 0                                                                             | ∞ :                                                      | ٥         |   |
|-----------------------------------------------------------------------------------------------------------------------------------------------------------------------------------------------------------------------------------------------------------------------------------------------------------------------------------------------------------------------------------------------------------------------------------------------------------------------------------------------------------------------------------------------------------------------------------------------------------------------------------------------------------------------------------------------------------------------------------------------------------------------------------------------------------------------------------------------------------------------------------------------------------------------------------------------------------------------------------------------------------------------------------------------------------------------------------------------------------------------------------------------------------------------------------------------------------------------------------------------------------------------------------------------------------------------------------------------------------------------------------------------------------------------------------------------------------------------------------------------------------------------------------------------------------------------------------------------------------------------------------------------------------------------------------------------------------------------------------------------------------------------------------------------------------------------------------------------------------------------------------------------------------------------------------------------------------------------------------------------------------------------------------------------------------------------------------------------------------------------------------------------------------------------------------------------------------------------------------------------------------------------------------------------|------------------------------------------------------------|-------------------------|------------|-------------------------------------------------------------------------------|----------------------------------------------------------|-----------|---|
| CHARCTERIST     Southal based on MUD 138900 Series III.       Shell Material     Multinium                                                                                                                                                                                                                                                                                                                                                                                                                                                                                                                                                                                                                                                                                                                                                                                                                                                                                                                                                                                                                                                                                                                                                                                                                                                                                                                            | 4                                                          |                         |            |                                                                               |                                                          |           | 4 |
| CHARCTERSTC2     Suddref: Bised on ML-DT-38999 Series II     Suddref: Bised on ML-DT-38999 Series II     Suddref: Bised on ML-DT-38999 Series II     Substrate: Substrat: Substrat: Substrate: Substrate: Substrate: Substrate                                                                                                                                                                                                                                                                                                                        |                                                            |                         |            | LAYOUT SHOWN AS EXA                                                           | AMPLE                                                    |           | 3 |
| Standard: Based on MiL-D1-38999 Series III   Source of the Foodback of the Parties or by a bird party in the parties or by a bird party in the Specifications issued by either of the Parties or by a bird party in the Specifications issued by either of the Parties or by a bird party in the Specifications issued by either of the Parties or by a bird party in the Specifications issued by either of the Parties or by a bird party in the Specifications issued by either of the Parties or by a bird party in the Specifications issued by either of the Parties or by a bird party in the Specifications issued by either of the Parties or by a bird party in the Specifications issued by either of the Parties or by a bird party in the Specifications issued by either of the Parties or by a bird party in the Specifications issued by either of the Parties or by a bird party in the Specifications issued by either of the Parties or by a bird party in the Specifications issued by either of the Parties or by a bird party in the Specifications issued by either of the Parties or by a bird party in the Specifications issued by either of the Parties or by a bird party in the Specifications issued by either of the Parties or by a bird party in the Specifications issued by either of the Parties or by a bird party in the Specifications issued by either of the Parties or by a bird party in the Specifications issued by either of the Parties or by a bird party in the Specification is in the Specificating in the Specification is in the Specification is in                                                                                                                                                                                                             |                                                            | Keying Shown as example |            |                                                                               |                                                          |           |   |
| Shell Material   ::::::::::::::::::::::::::::::::::::                                                                                                                                                                                                                                                                                                                                                                                                                                                                                                                                                                                                                                                                                                                                                                                                                                                                                                                                                                                                                                                                                                                                                                                                                                                                                                                                                                                                                                                                                                                                                                                                                                                                                                                                                                                                                                                                                                                                                                                                                                                                                                                                                                                                                                         | CHARACTERISTICS                                            | Connector dimension     |            |                                                                               |                                                          |           |   |
| -Shell Material   ∴ Aluminum     -Shell Material   ∴ Aluminum     -Shell Material   ∴ Black Tion Nickel     -Insulator   ∴ Thermoplastic     -Contacts   ∴ Cooper Alley     -Shell Material   ∴ Contact Plating     -Shell Material   ∴ Contact Plating     -Shell Material   ∴ Contact Plating     -Contact Plating   ∴ Gold over copper Alley 0.8µm minimum     -Outability   … Soud over copper Alley 0.8µm minimum     -Outability   … Soud Alleg cycles     -Delivered with Souriau contacts and Accessories     -Basic Seriels   E     -Shell Material   ≤ 0.6 over copper Alley 0.8µm minimum     -Durability   … S00 Mating cycles     -Delivered with Souriau contacts and Accessories   PN: 8D521Z39BB     -Sheray   … Souriau     -Mass   … Gold over copper Alley 0.8µm minimum     -Sheray   … Souriau     -Sheray   … Sourors     -Mas                                                                                                                                                                                                                                                                                                                                                                                                                                                                                                                                                                                                                                                                                                                                                                                                                                                                                                                                                                                                                                                                                                                                                                                                                                                                                                                  | -Standard : Based on MIL-DTL-38999 Series III              |                         |            |                                                                               |                                                          |           |   |
| Contact Plating :: Gold over copper Alloy 0.8µm minimum      - Contact Plating :: Sou Mating cycles   - Durability :: Sou Mating cycles   - PN: 8D521Z39BB   2     - Temperature Range :: -65°C to +175°C   - Salt Spray :: Sou hours   - Mass :: 64.6 g ± 10%   - MOD N*                                                                                                                                                                                                                                                                                                                                                                                                                                                                                                                                                                                                                                                                                                                                                                                                                                                                                                                                                                                                                                                                                                                                                                                                                                         | -Shell Plating: Black Zinc Nickel-Insulator: Thermoplastic | Z 31 Max                |            | due to a use of the Products whic<br>the Specifications issued by either of t | h does not comply with<br>he Parties or by a third party |           |   |
| - Ourability   :500 Mating cycles     - Delivered with Souriau contacts and Accessories     - Temperature Range   :65°C to +175°C     - Salt Spray   :500 hours     - Mass   :64.6 g ± 10%     BASIC SERIES:   8D     SHELL TYPE   :Plug with RFI Shielding     CONTACT TYPE   :Standard Crimp Contact     SHELL SIZE : 21                                                                                                                                                                                                                                                                                                                                                                                                                                                                                                                                                                                                                                                                                                                                                                                                                                                                                                                                                                                                                                                                                                                                                                                                                                                                                                                                                                                                                                                                                                                                                                                                                                                                                                                                                                                                                                                                                                                                                                    |                                                            |                         |            |                                                                               |                                                          |           | 2 |
| -Salt Spray : 500 hours<br>-Mass : 64.6 g ± 10%<br>BASIC SERIES: 8D 5 21 Z 39 B B<br>CONTACT TYPE : Standard Crimp Contact<br>SHELL SIZE : 21<br>PLATING : Z = Black Zinc Nickel CONTACT TYPE : SOCKET(500 Matings)<br>CONTACT TYPE : Z = Black Zinc Nickel CONTACT TYPE : SOCKET(500 Matings)<br>CONTACT TYPE : Z = Black Zinc Nickel CONTACT TYPE : SOCKET(500 Matings)<br>CONTACT TYPE : Z = Black Zinc Nickel CONTACT LAYOUT : 21-39<br>CONTACT TYPE : Z = Black Zinc Nickel CONTACT LAYOUT : 21-39<br>CONTACT TYPE : Z = Black Zinc Nickel CONTACT LAYOUT : 21-39<br>CONTACT TYPE : Z = Black Zinc Nickel CONTACT LAYOUT : 21-39<br>CONTACT TYPE : Z = Black Zinc Nickel CONTACT LAYOUT : 21-39<br>CONTACT TYPE : Z = Black Zinc Nickel CONTACT LAYOUT : 21-39<br>CONTACT TYPE : Z = Black Zinc Nickel CONTACT LAYOUT : 21-39<br>CONTACT LAYOUT : 21-3                           | -Durability : 500 Mating cycles                            |                         |            | PN: 8D521Z                                                                    | 39BB                                                     |           |   |
| -Salt Spray :: 500 hours<br>-Mass :: 64.6 g ± 10%<br>-Mass :: 64.6 g ± 10%<br>BASIC SERIES: 8D 5 - 21 Z 39 B B<br>SHELL TYPE : Plug with RFI Shielding<br>CONTACT TYPE :: Standard Crimp Contact<br>SHELL SIZE : 21<br>PLATING : Z = Black Zinc Nickel CONTACT TYPE :: SOCKET(500 Matings)<br>PLATING :: Z = Black Zinc Nickel CONTACT LAYOUT : 21-39<br>CONTACT LAYOUT |                                                            |                         | A 12-10-20 | 16 First Release                                                              |                                                          |           | _ |
| BASIC SERIES:   8D   5   21   Z   39   B   B   ITTLE   Aluminium Plug 8D series     SHELL TYPE:   Plug with RFI Shielding   21   Z   39   B   B   SCALE   General linear   NPRDS / PROJECT   859   1     CONTACT TYPE:   Standard Crimp Contact   ORIENTATION: B   SOURIAU   SOURIAU   This document is the property of souriau   1     PLATING :   Z   Black Zinc Nickel   CONTACT TYPE : SOCKET(500 Matings)   FORMAT   SOURIAU DRG N°   SHEET   SHEET   1/2                                                                                                                                                                                                                                                                                                                                                                                                                                                                                                                                                                                                                                                                                                                                                                                                                                                                                                                                                                                                                                                                                                                                                                                                                                                                                                                                                                                                                                                                                                                                                                                                                                                                                                                                                                                                                                |                                                            |                         |            |                                                                               |                                                          |           | _ |
| BASIC SERIES:   8D   5   -   21   Z   39   B   B   B   SCALE   General linear   NPRDS / PROJECT   859   1     SHELL TYPE : Plug with RFI Shielding   CONTACT TYPE : Standard Crimp Contact   ORIENTATION : B   NA   SOURIAU   This document is the property of SOURIAU.   SOURIAU   SOURIAU   it must not be reproduced or communicated without permission   This document is the property of SOURIAU.   SOURIAU   it must not be reproduced or communicated without permission   It must not be reproduced or communicated without permission   SHEET   A3   SOURIAU DRG N°   SHEET   1/2                                                                                                                                                                                                                                                                                                                                                                                                                                                                                                                                                                                                                                                                                                                                                                                                                                                                                                                                                                                                                                                                                                                                                                                                                                                                                                                                                                                                                                                                                                                                                                                                                                                                                                    |                                                            |                         |            |                                                                               | CUSTOMER DRAWIN                                          |           |   |
| BASIC SERIES.   BUILSTORES.   BUILSTORES. <td></td> <td colspan="2"></td> <td colspan="3">TTLE Aluminium Plug 8D series</td> <td></td>                                                                                                                                                                                                                                                                                                                                                                                                                                                                                                                                                                                                                                                                                                                                                                                                                                                                                                                                                                                                                                                                                                        |                                                            |                         |            | TTLE Aluminium Plug 8D series                                                 |                                                          |           |   |
| CONTACT TYPE : Standard Crimp Contact   ORIENTATION : B   SOURIAU   SOURIAU.COM   it must not be reproduced or communicated without permission     SHELL SIZE : 21   CONTACT TYPE : SOCKET(500 Matings)   CONTACT LAYOUT : 21-39   FORMAT   SOURIAU DRG N°   SHEET     PLATING : Z = Black Zinc Nickel   CONTACT LAYOUT : 21-39   FORMAT   SOURIAU DRG N°   SHEET     1/2   Image: Sourian State   Image: Sourian State   State   1/2                                                                                                                                                                                                                                                                                                                                                                                                                                                                                                                                                                                                                                                                                                                                                                                                                                                                                                                                                                                                                                                                                                                                                                                                                                                                                                                                                                                                                                                                                                                                                                                                                                                                                                                                                                                                                                                         |                                                            | ВВ                      |            | -[ -((())) Tolerances:                                                        |                                                          |           | - |
| PLATING : Z = Black Zinc Nickel CONTACT LAYOUT : 21-39 FORMAT SOURIAU DRG N° SHEET   A3 8D521Z39BB-C 1/2                                                                                                                                                                                                                                                                                                                                                                                                                                                                                                                                                                                                                                                                                                                                                                                                                                                                                                                                                                                                                                                                                                                                                                                                                                                                                                                                                                                                                                                                                                                                                                                                                                                                                                                                                                                                                                                                                                                                                                                                                                                                                                                                                                                      |                                                            |                         | SOURIA     | U WWW.SOURIAU.CC                                                              | SOURIAU<br>it must not be repr                           | oduced or |   |
| A3     SOOKAO DKG N     1/2                                                                                                                                                                                                                                                                                                                                                                                                                                                                                                                                                                                                                                                                                                                                                                                                                                                                                                                                                                                                                                                                                                                                                                                                                                                                                                                                                                                                                                                                                                                                                                                                                                                                                                                                                                                                                                                                                                                                                                                                                                                                                                                                                                                                                                                                   |                                                            |                         |            |                                                                               |                                                          |           | _ |
|                                                                                                                                                                                                                                                                                                                                                                                                                                                                                                                                                                                                                                                                                                                                                                                                                                                                                                                                                                                                                                                                                                                                                                                                                                                                                                                                                                                                                                                                                                                                                                                                                                                                                                                                                                                                                                                                                                                                                                                                                                                                                                                                                                                                                                                                                               |                                                            | CONTACT LAYC            | 01.21-55   |                                                                               |                                                          |           |   |
|                                                                                                                                                                                                                                                                                                                                                                                                                                                                                                                                                                                                                                                                                                                                                                                                                                                                                                                                                                                                                                                                                                                                                                                                                                                                                                                                                                                                                                                                                                                                                                                                                                                                                                                                                                                                                                                                                                                                                                                                                                                                                                                                                                                                                                                                                               | H G                                                        | F E                     | 7 D        | C                                                                             |                                                          | A ,       |   |