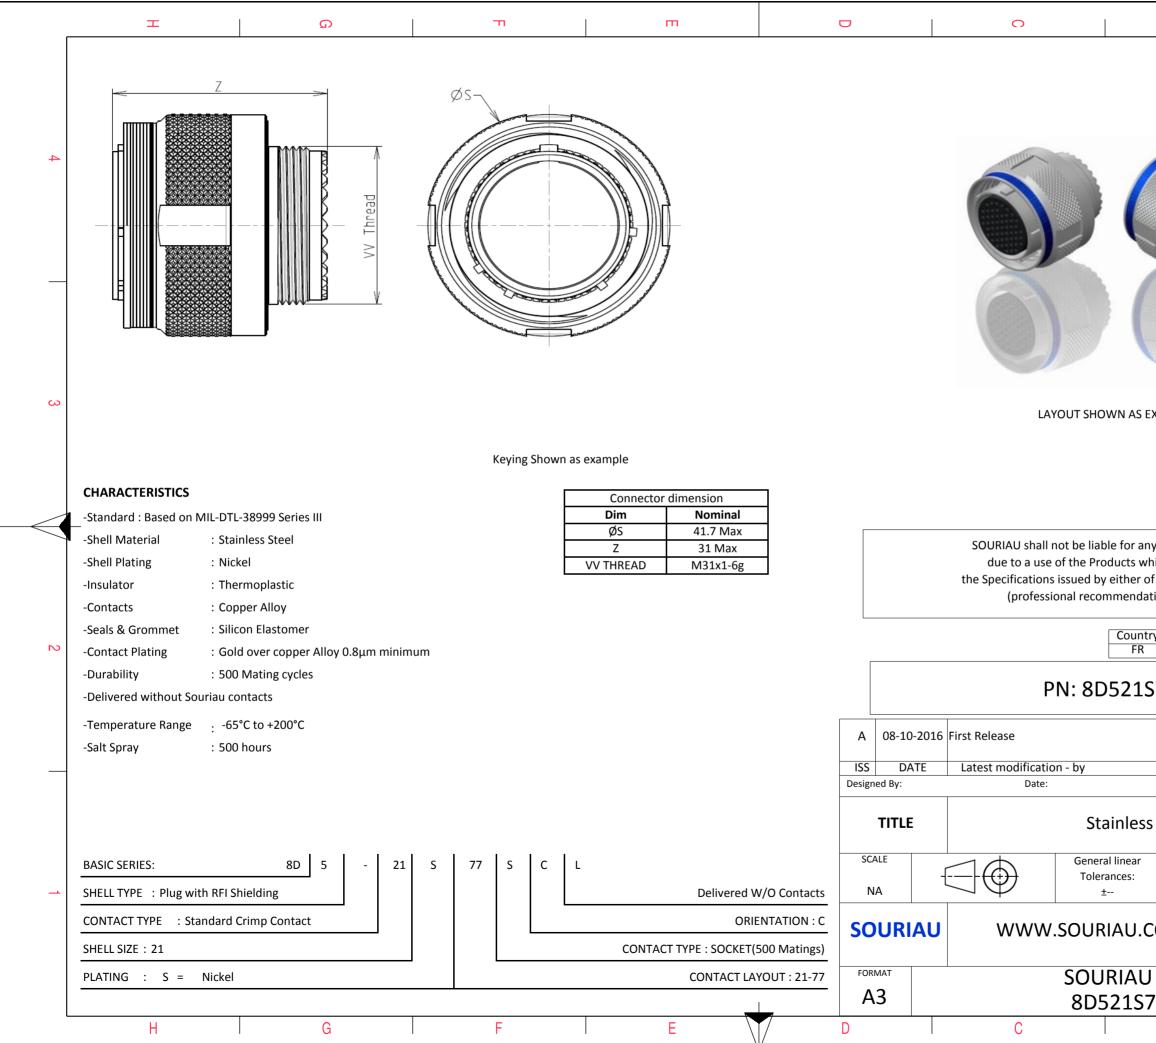

| σ                                                                                                                            | 2                                                                                                                                            | >                       |   |
|------------------------------------------------------------------------------------------------------------------------------|----------------------------------------------------------------------------------------------------------------------------------------------|-------------------------|---|
|                                                                                                                              |                                                                                                                                              |                         | 4 |
| AS EXAMPLE                                                                                                                   |                                                                                                                                              |                         | 3 |
| r any non-conformits<br>which does not co<br>er of the Parties or b<br>ndation, technical n<br>untry Jurisc<br>FR<br>1S77SCL | mply with<br>by a third party                                                                                                                |                         | 2 |
|                                                                                                                              |                                                                                                                                              |                         |   |
| ess Steel Plug                                                                                                               | CUSTOMER DRAWING<br>8D series<br>NPRDS / PROJECT<br>859<br>This document is the p<br>SOURIAU<br>it must not be repro<br>communicated without | property of<br>duced or | 1 |
| U DRG N°<br>S77SCL-C                                                                                                         |                                                                                                                                              | SHEET<br>1/2            |   |
| В                                                                                                                            |                                                                                                                                              | ١                       |   |

|   | т                                                                                                       | G                                                                                                                                                                                                                                                                                                                                                                                                                                                                                                                                                                                                                                                                                                                                                                                                                                                                                                                                                                                                                                                                                                                                                                                                                                                                                                                                                                                                                                                                                                                                                                                                                                                                                                                                                                                                                                                                                                                                                                                                                                                                                                                                                                                                                                                                                                                                                                                                                                                                                                                                                                                                                                                                                                                                        | )                                                                                                                                                                                                                                         | п – | т | D                              |                                                           |                                                                                                                                         |
|---|---------------------------------------------------------------------------------------------------------|------------------------------------------------------------------------------------------------------------------------------------------------------------------------------------------------------------------------------------------------------------------------------------------------------------------------------------------------------------------------------------------------------------------------------------------------------------------------------------------------------------------------------------------------------------------------------------------------------------------------------------------------------------------------------------------------------------------------------------------------------------------------------------------------------------------------------------------------------------------------------------------------------------------------------------------------------------------------------------------------------------------------------------------------------------------------------------------------------------------------------------------------------------------------------------------------------------------------------------------------------------------------------------------------------------------------------------------------------------------------------------------------------------------------------------------------------------------------------------------------------------------------------------------------------------------------------------------------------------------------------------------------------------------------------------------------------------------------------------------------------------------------------------------------------------------------------------------------------------------------------------------------------------------------------------------------------------------------------------------------------------------------------------------------------------------------------------------------------------------------------------------------------------------------------------------------------------------------------------------------------------------------------------------------------------------------------------------------------------------------------------------------------------------------------------------------------------------------------------------------------------------------------------------------------------------------------------------------------------------------------------------------------------------------------------------------------------------------------------------|-------------------------------------------------------------------------------------------------------------------------------------------------------------------------------------------------------------------------------------------|-----|---|--------------------------------|-----------------------------------------------------------|-----------------------------------------------------------------------------------------------------------------------------------------|
| 4 |                                                                                                         | Contact Layout<br>77                                                                                                                                                                                                                                                                                                                                                                                                                                                                                                                                                                                                                                                                                                                                                                                                                                                                                                                                                                                                                                                                                                                                                                                                                                                                                                                                                                                                                                                                                                                                                                                                                                                                                                                                                                                                                                                                                                                                                                                                                                                                                                                                                                                                                                                                                                                                                                                                                                                                                                                                                                                                                                                                                                                     |                                                                                                                                                                                                                                           |     |   |                                |                                                           |                                                                                                                                         |
| ζ | Ctc<br>A<br>B<br>C<br>D<br>E<br>F<br>G<br>H<br>J<br>K<br>L<br>N<br>N<br>P<br>R<br>R<br>S<br>T<br>U<br>V | 2#8 Triax<br>21-77<br>X<br>1.96<br>5.46<br>8.51<br>10.46<br>10.46<br>8.51<br>5.46<br>1.96<br>0<br>-1.96<br>-5.46<br>-8.51<br>-10.46<br>-8.51<br>-10.46<br>-8.51<br>-10.46<br>-8.51<br>-10.46<br>-8.51<br>-1.96<br>-5.46<br>-8.51<br>-1.96<br>-5.46<br>-8.51<br>-1.96<br>-1.96<br>-1.96<br>-8.51<br>-1.96<br>-1.96<br>-8.51<br>-1.96<br>-1.96<br>-1.96<br>-1.96<br>-1.96<br>-1.96<br>-1.96<br>-1.96<br>-1.96<br>-1.96<br>-1.96<br>-1.96<br>-1.96<br>-1.96<br>-1.96<br>-1.96<br>-1.96<br>-1.96<br>-1.96<br>-1.96<br>-1.96<br>-1.96<br>-1.96<br>-1.96<br>-1.96<br>-1.96<br>-1.96<br>-1.96<br>-1.96<br>-1.96<br>-1.96<br>-1.96<br>-1.96<br>-1.96<br>-1.96<br>-1.96<br>-1.96<br>-1.96<br>-1.96<br>-1.96<br>-1.96<br>-1.96<br>-1.96<br>-1.96<br>-1.96<br>-1.96<br>-1.96<br>-1.96<br>-1.96<br>-1.96<br>-1.96<br>-1.96<br>-1.96<br>-1.96<br>-1.96<br>-1.96<br>-1.96<br>-1.96<br>-1.96<br>-1.96<br>-1.96<br>-1.96<br>-1.96<br>-1.96<br>-1.96<br>-1.96<br>-1.96<br>-1.96<br>-1.96<br>-1.96<br>-1.96<br>-1.96<br>-1.96<br>-1.96<br>-1.96<br>-1.96<br>-1.96<br>-1.96<br>-1.96<br>-1.96<br>-1.96<br>-1.96<br>-1.96<br>-1.96<br>-1.96<br>-1.96<br>-1.96<br>-1.96<br>-1.96<br>-1.96<br>-1.96<br>-1.96<br>-1.96<br>-1.96<br>-1.96<br>-1.96<br>-1.96<br>-1.96<br>-1.96<br>-1.96<br>-1.96<br>-1.96<br>-1.96<br>-1.96<br>-1.96<br>-1.96<br>-1.96<br>-1.96<br>-1.96<br>-1.96<br>-1.96<br>-1.96<br>-1.96<br>-1.96<br>-1.96<br>-1.96<br>-1.96<br>-1.96<br>-1.96<br>-1.96<br>-1.96<br>-1.96<br>-1.96<br>-1.96<br>-1.96<br>-1.96<br>-1.96<br>-1.96<br>-1.96<br>-1.96<br>-1.96<br>-1.96<br>-1.96<br>-1.96<br>-1.96<br>-1.96<br>-1.96<br>-1.96<br>-1.96<br>-1.96<br>-1.96<br>-1.96<br>-1.96<br>-1.96<br>-1.96<br>-1.96<br>-1.96<br>-1.96<br>-1.96<br>-1.96<br>-1.96<br>-1.96<br>-1.96<br>-1.96<br>-1.96<br>-1.96<br>-1.96<br>-1.96<br>-1.96<br>-1.96<br>-1.96<br>-1.96<br>-1.96<br>-1.96<br>-1.96<br>-1.96<br>-1.96<br>-1.96<br>-1.96<br>-1.96<br>-1.96<br>-1.96<br>-1.96<br>-1.96<br>-1.96<br>-1.96<br>-1.96<br>-1.96<br>-1.96<br>-1.96<br>-1.96<br>-1.96<br>-1.96<br>-1.96<br>-1.96<br>-1.96<br>-1.96<br>-1.96<br>-1.96<br>-1.96<br>-1.96<br>-1.96<br>-1.96<br>-1.96<br>-1.96<br>-1.96<br>-1.96<br>-1.96<br>-1.96<br>-1.96<br>-1.96<br>-1.96<br>-1.96<br>-1.96<br>-1.96<br>-1.96<br>-1.96<br>-1.96<br>-1.96<br>-1.96<br>-1.96<br>-1.96<br>-1.96<br>-1.96<br>-1.96<br>-1.96<br>-1.96<br>-1.96<br>-1.96<br>-1.96<br>-1.96<br>-1.96<br>-1.96<br>-1.96<br>-1.96<br>-1.96<br>-1.96<br>-1.96<br>-1.96<br>-1.96<br>-1.96<br>-1.96<br>-1.96<br>-1.96<br>-1.96<br>-1.96<br>-1.96<br>-1.96<br>-1.96<br>-1.96<br>-1.96<br>-1.96<br>-1.96<br>-1.96<br>-1.96<br>-1.96<br>-1.96<br>-1.96<br>-1.96<br>-1.96<br>-1.96<br>-1.96<br>-1.96<br>-1.96<br>-1.96<br>-1.96<br>-1.96<br>- | Y<br>8.38<br>7.67<br>5.79<br>2.82<br>-2.82<br>-2.82<br>-5.79<br>-7.67<br>-8.38<br>-5.41<br>-8.38<br>-5.41<br>-8.38<br>-5.41<br>-8.38<br>-5.41<br>-8.38<br>-5.41<br>-8.38<br>-5.79<br>-2.82<br>2.82<br>5.79<br>7.67<br>8.38<br>0<br>0<br>0 |     |   |                                | due to a u<br>the Specificatio<br>(profe                  | Ill not be liable for any<br>se of the Products whi<br>ons issued by either of<br>ssional recommendation<br>Country<br>FR<br>PN: 8D521S |
|   |                                                                                                         | 4.57                                                                                                                                                                                                                                                                                                                                                                                                                                                                                                                                                                                                                                                                                                                                                                                                                                                                                                                                                                                                                                                                                                                                                                                                                                                                                                                                                                                                                                                                                                                                                                                                                                                                                                                                                                                                                                                                                                                                                                                                                                                                                                                                                                                                                                                                                                                                                                                                                                                                                                                                                                                                                                                                                                                                     | 0                                                                                                                                                                                                                                         |     |   | ISS<br>Designed B              | 3-10-2016 First Release DATE Latest modifica Sty: Dat TLE |                                                                                                                                         |
|   | H                                                                                                       | (                                                                                                                                                                                                                                                                                                                                                                                                                                                                                                                                                                                                                                                                                                                                                                                                                                                                                                                                                                                                                                                                                                                                                                                                                                                                                                                                                                                                                                                                                                                                                                                                                                                                                                                                                                                                                                                                                                                                                                                                                                                                                                                                                                                                                                                                                                                                                                                                                                                                                                                                                                                                                                                                                                                                        | à                                                                                                                                                                                                                                         | F   | E | NA<br>SOU<br>FORMAT<br>A3<br>D |                                                           | V.SOURIAU.CO<br>SOURIAU<br>8D521S7                                                                                                      |

|                                                                                                                       |                               |              | 4 |  |
|-----------------------------------------------------------------------------------------------------------------------|-------------------------------|--------------|---|--|
|                                                                                                                       |                               |              | 3 |  |
| any non-conformit<br>which does not co<br>or of the Parties or b<br>dation, technical no<br>intry Jurisd              | mply with<br>by a third party |              | 2 |  |
|                                                                                                                       | CUSTOMER DRAWING              | MOD N°       | - |  |
| ess Steel Plug 8D series                                                                                              |                               |              |   |  |
|                                                                                                                       | 859                           |              | 1 |  |
| COM<br>This document is the property of<br>SOURIAU<br>it must not be reproduced or<br>communicated without permission |                               |              |   |  |
| U DRG N°                                                                                                              |                               | SHEET<br>2/2 |   |  |
| S77SCL-C<br>B                                                                                                         | Α                             | -1           | J |  |
| _                                                                                                                     |                               |              |   |  |