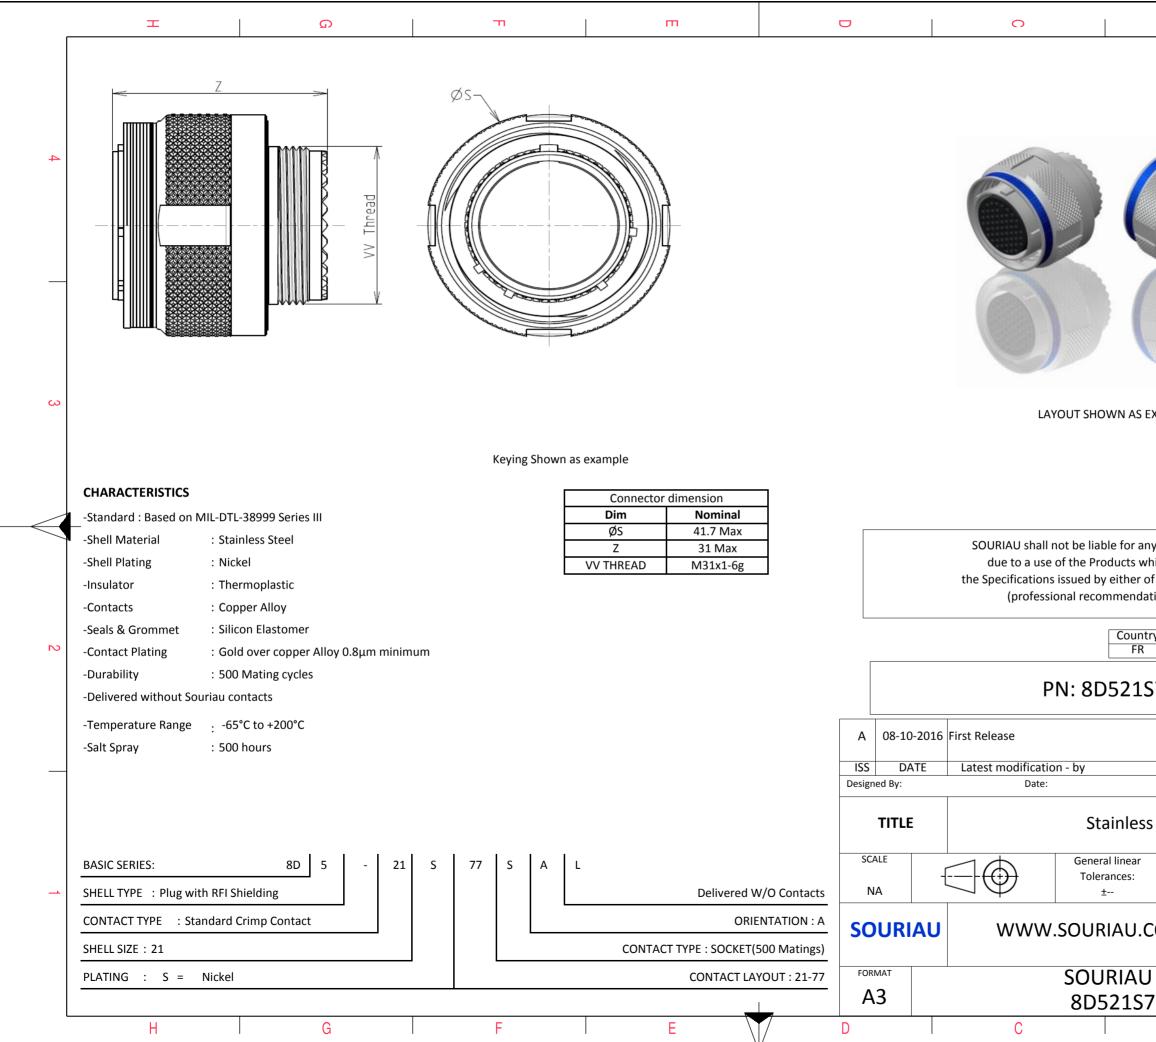

| σ                                                                                                                        |                                                         | Þ      |   |  |  |  |
|--------------------------------------------------------------------------------------------------------------------------|---------------------------------------------------------|--------|---|--|--|--|
|                                                                                                                          |                                                         |        | 4 |  |  |  |
| AS EXAMPLE                                                                                                               |                                                         |        | 3 |  |  |  |
| any non-conformi<br>s which does not co<br>or of the Parties or<br>ndation, technical n<br>untry Juriso<br>FR<br>1S77SAL | omply with<br>by a third party                          |        | 2 |  |  |  |
|                                                                                                                          |                                                         | MOD N° |   |  |  |  |
| ess Steel Plug                                                                                                           | CUSTOMER DRAWING S Steel Plug 8D series NPRDS / PROJECT |        |   |  |  |  |
|                                                                                                                          | 859                                                     |        | 1 |  |  |  |
| I.COM                                                                                                                    | communicated without permission                         |        |   |  |  |  |
| U DRG N°                                                                                                                 |                                                         | SHEET  |   |  |  |  |
| S77SAL-C                                                                                                                 |                                                         | A 1/2  | J |  |  |  |
| _                                                                                                                        |                                                         |        |   |  |  |  |