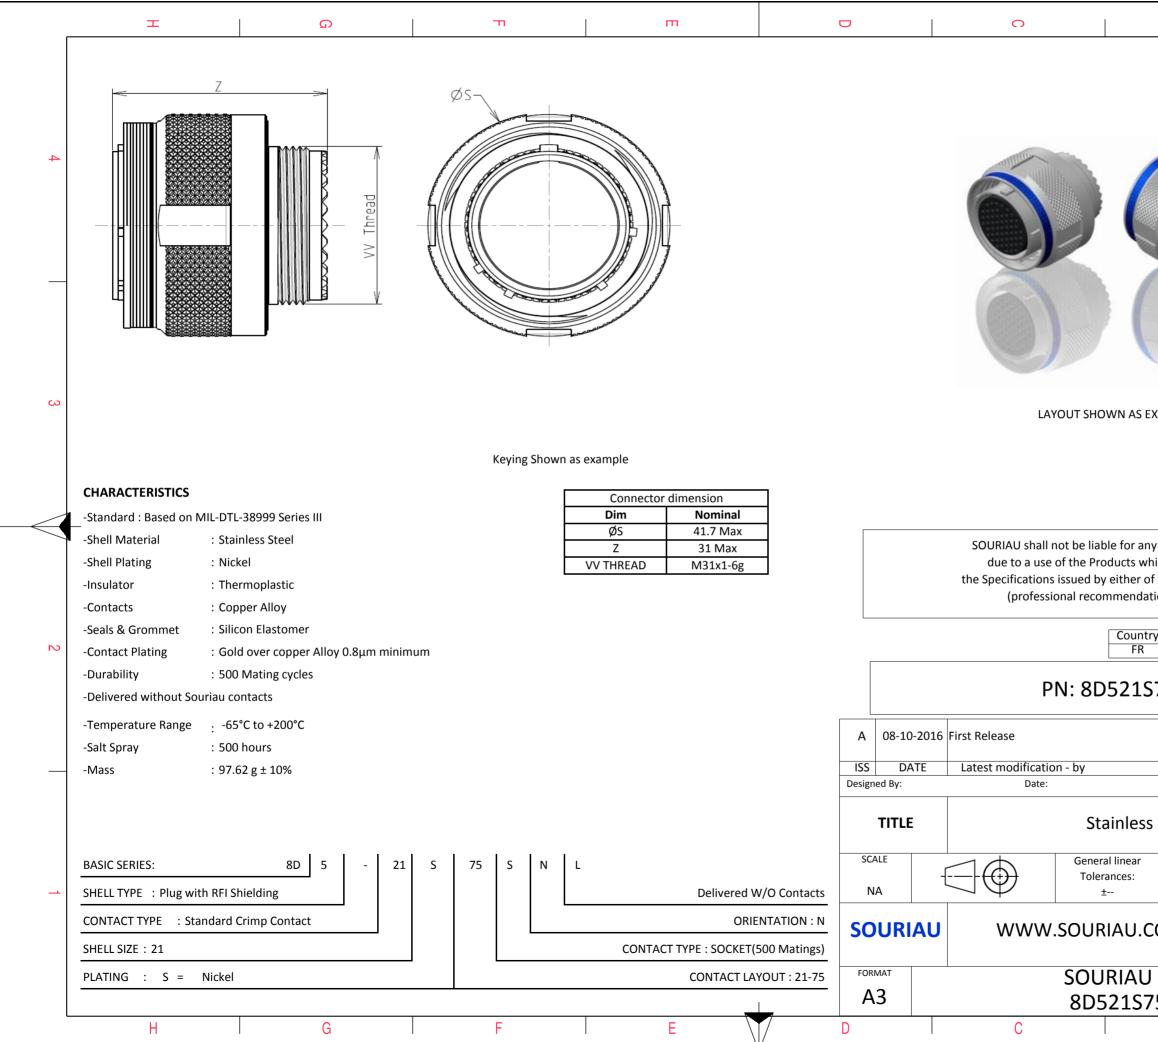

|                                                                                                                                        | Φ                                                                                                          |                              | A         |        |   |  |
|----------------------------------------------------------------------------------------------------------------------------------------|------------------------------------------------------------------------------------------------------------|------------------------------|-----------|--------|---|--|
|                                                                                                                                        |                                                                                                            |                              |           |        |   |  |
|                                                                                                                                        | 6                                                                                                          |                              |           |        | 4 |  |
|                                                                                                                                        | C                                                                                                          |                              |           |        | 3 |  |
| AS EXA                                                                                                                                 | AMPLE                                                                                                      |                              |           |        |   |  |
| r any non-conformity or damage<br>s which does not comply with<br>er of the Parties or by a third party<br>ndation, technical notice.) |                                                                                                            |                              |           |        |   |  |
| untry<br>FR                                                                                                                            | Juriso                                                                                                     | liction & Cont<br>Not Listed | rol List  | 1      | 2 |  |
| 157                                                                                                                                    | .S75SNL                                                                                                    |                              |           |        |   |  |
|                                                                                                                                        |                                                                                                            |                              |           |        |   |  |
|                                                                                                                                        |                                                                                                            | CUSTOME                      | R DRAWING | MOD N° |   |  |
| ess Steel Plug 8D series                                                                                                               |                                                                                                            |                              |           |        |   |  |
| ar                                                                                                                                     |                                                                                                            |                              | PROJECT   |        | 1 |  |
| J.CC                                                                                                                                   | .COM This document is the property of SOURIAU it must not be reproduced or communicated without permission |                              |           |        | 1 |  |
|                                                                                                                                        | DRG N°<br>SSNL-C                                                                                           | 1                            |           | SHEET  |   |  |
| 573                                                                                                                                    | B                                                                                                          |                              | A         | -, -   | J |  |
|                                                                                                                                        |                                                                                                            |                              |           |        |   |  |