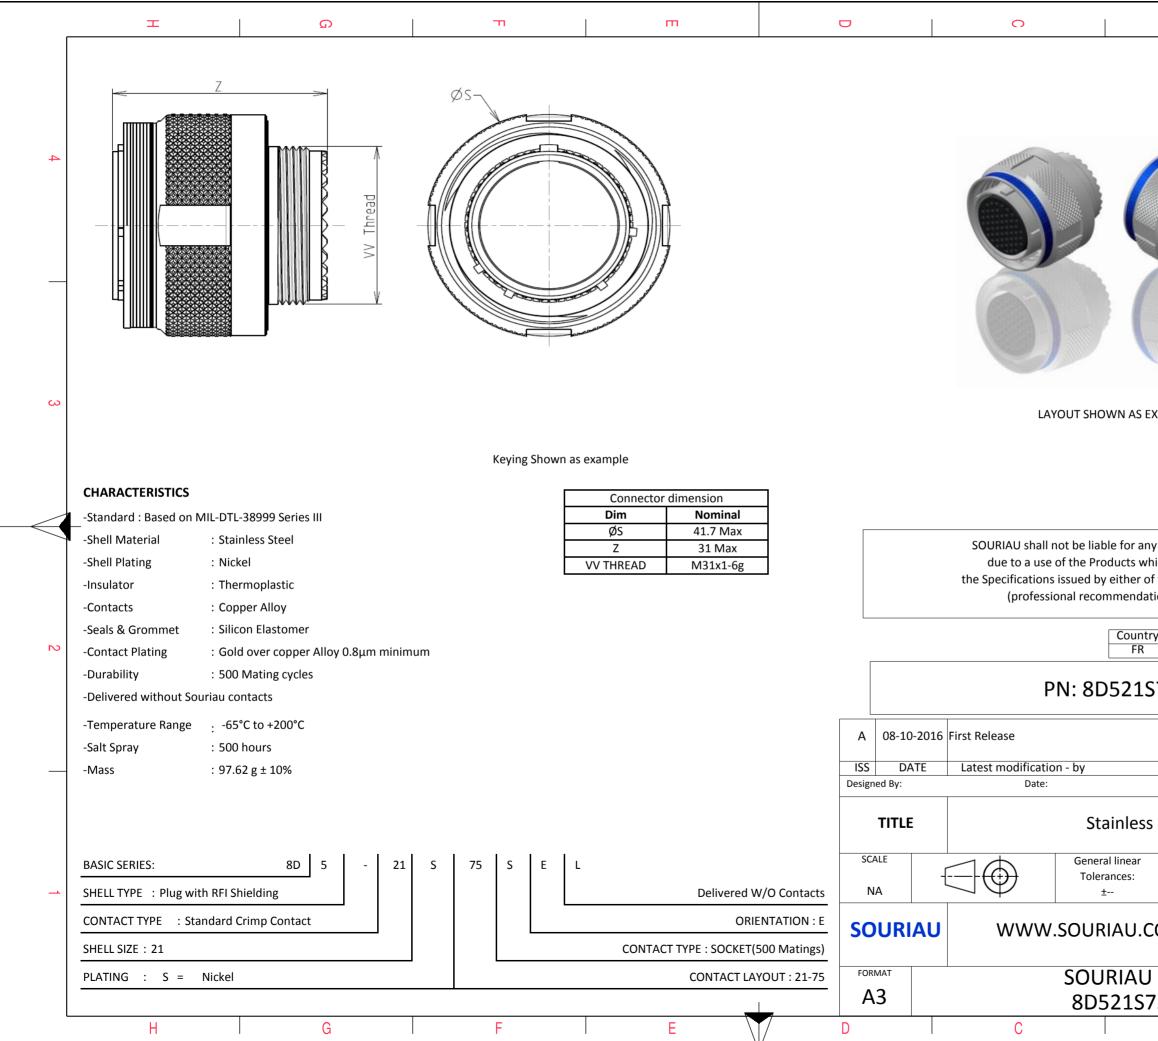

|                                                                                                                                    | Φ                                                                                                                      |                             | A |        |   |  |
|------------------------------------------------------------------------------------------------------------------------------------|------------------------------------------------------------------------------------------------------------------------|-----------------------------|---|--------|---|--|
|                                                                                                                                    |                                                                                                                        |                             |   |        |   |  |
|                                                                                                                                    | 6                                                                                                                      |                             |   |        | 4 |  |
|                                                                                                                                    | C                                                                                                                      |                             |   |        | 3 |  |
| AS EXA                                                                                                                             | AMPLE                                                                                                                  |                             |   |        |   |  |
| any non-conformity or damage<br>which does not comply with<br>or of the Parties or by a third party<br>adation, technical notice.) |                                                                                                                        |                             |   |        |   |  |
| untry<br>FR                                                                                                                        | Jurisd                                                                                                                 | liction & Con<br>Not Listed |   |        | 2 |  |
| 157                                                                                                                                | LS75SEL                                                                                                                |                             |   |        |   |  |
|                                                                                                                                    |                                                                                                                        |                             |   |        |   |  |
|                                                                                                                                    |                                                                                                                        | CUSTOME                     |   | MOD N° |   |  |
| customer drawing<br>ess Steel Plug 8D series                                                                                       |                                                                                                                        |                             |   |        |   |  |
| ar<br>:                                                                                                                            | NPRDS / PROJECT<br>859                                                                                                 |                             |   |        |   |  |
| J.CC                                                                                                                               | .COM<br>This document is the property of<br>SOURIAU<br>it must not be reproduced or<br>communicated without permission |                             |   |        |   |  |
| UDRG N° SHEET                                                                                                                      |                                                                                                                        |                             |   |        |   |  |
| S75                                                                                                                                | 5SEL-C                                                                                                                 |                             |   | 1/2    | J |  |
|                                                                                                                                    | В                                                                                                                      |                             | А |        |   |  |
|                                                                                                                                    |                                                                                                                        |                             |   |        |   |  |

|          |                                                  |                                                                                                                                                                               |     |   | 1            |                                                      |                      |
|----------|--------------------------------------------------|-------------------------------------------------------------------------------------------------------------------------------------------------------------------------------|-----|---|--------------|------------------------------------------------------|----------------------|
|          | т                                                | ۵                                                                                                                                                                             | п   | т |              | 0                                                    |                      |
|          |                                                  |                                                                                                                                                                               |     |   |              |                                                      |                      |
|          |                                                  | Contact Layout                                                                                                                                                                |     |   |              |                                                      |                      |
|          |                                                  |                                                                                                                                                                               |     |   |              |                                                      |                      |
| 4        |                                                  | P A P                                                                                                                                                                         |     |   |              |                                                      |                      |
|          | -x                                               | $\left( \bigcirc \right) \left( \bigcirc \right)_{x}$                                                                                                                         |     |   |              |                                                      |                      |
|          |                                                  | $\overline{\bigcirc}$                                                                                                                                                         |     |   |              |                                                      |                      |
|          | (lastin for our doing for                        | MIL-DTL-38999. For new design, use arrangement no. 21-76.)                                                                                                                    |     |   |              |                                                      |                      |
|          | Com                                              | Contacts<br>(Insert arrangement 21-75)<br>tact Location                                                                                                                       |     |   |              |                                                      |                      |
|          | A<br>B<br>C<br>C                                 | 8 +.180 (4.57)180 (4.57)<br>C180 (4.57)180 (4.57)                                                                                                                             |     |   |              |                                                      |                      |
|          | Shell Arrangement Number of<br>size no. contacts | .180 (4.57) .180 (4.57)   Size Service Contact Standard contact   ocntacts standard contact Noncontact Standard contact   0 (see note) Twinax All M39029/90-529 M39029/91-530 |     |   |              |                                                      |                      |
| ယ        |                                                  |                                                                                                                                                                               | -   |   |              |                                                      |                      |
|          |                                                  |                                                                                                                                                                               |     |   |              |                                                      |                      |
|          |                                                  |                                                                                                                                                                               |     |   |              |                                                      |                      |
|          |                                                  |                                                                                                                                                                               |     |   |              |                                                      |                      |
|          |                                                  |                                                                                                                                                                               |     |   |              | SOURIAU shall not be liab<br>due to a use of the Pro |                      |
|          |                                                  |                                                                                                                                                                               |     |   |              | the Specifications issued by<br>(professional reco   | y either o           |
|          |                                                  |                                                                                                                                                                               |     |   |              |                                                      |                      |
| N        |                                                  |                                                                                                                                                                               |     |   |              |                                                      | Countr<br>FR         |
|          |                                                  |                                                                                                                                                                               |     |   |              | PN: 80                                               | 05219                |
|          |                                                  |                                                                                                                                                                               |     |   | A 08-10-20   | 016 First Release                                    |                      |
|          | _                                                |                                                                                                                                                                               |     |   | ISS DATE     |                                                      |                      |
|          |                                                  |                                                                                                                                                                               |     |   | Designed By: | Date:                                                |                      |
|          |                                                  |                                                                                                                                                                               |     |   | TITLE        | Sta                                                  | ainless              |
|          |                                                  |                                                                                                                                                                               |     |   | SCALE        | -{                                                   | al linear<br>rances: |
| <u>→</u> |                                                  |                                                                                                                                                                               |     |   | NA           |                                                      | ±                    |
|          |                                                  |                                                                                                                                                                               |     |   | SOURIA       | U WWW.SOUR                                           | RIAU.C               |
|          |                                                  |                                                                                                                                                                               |     |   | FORMAT       | SOU                                                  | IRIAU                |
|          | Н                                                | G                                                                                                                                                                             | F   | E | A3           | 8D5                                                  | 52157                |
|          | П                                                |                                                                                                                                                                               | I F |   |              |                                                      | 1                    |