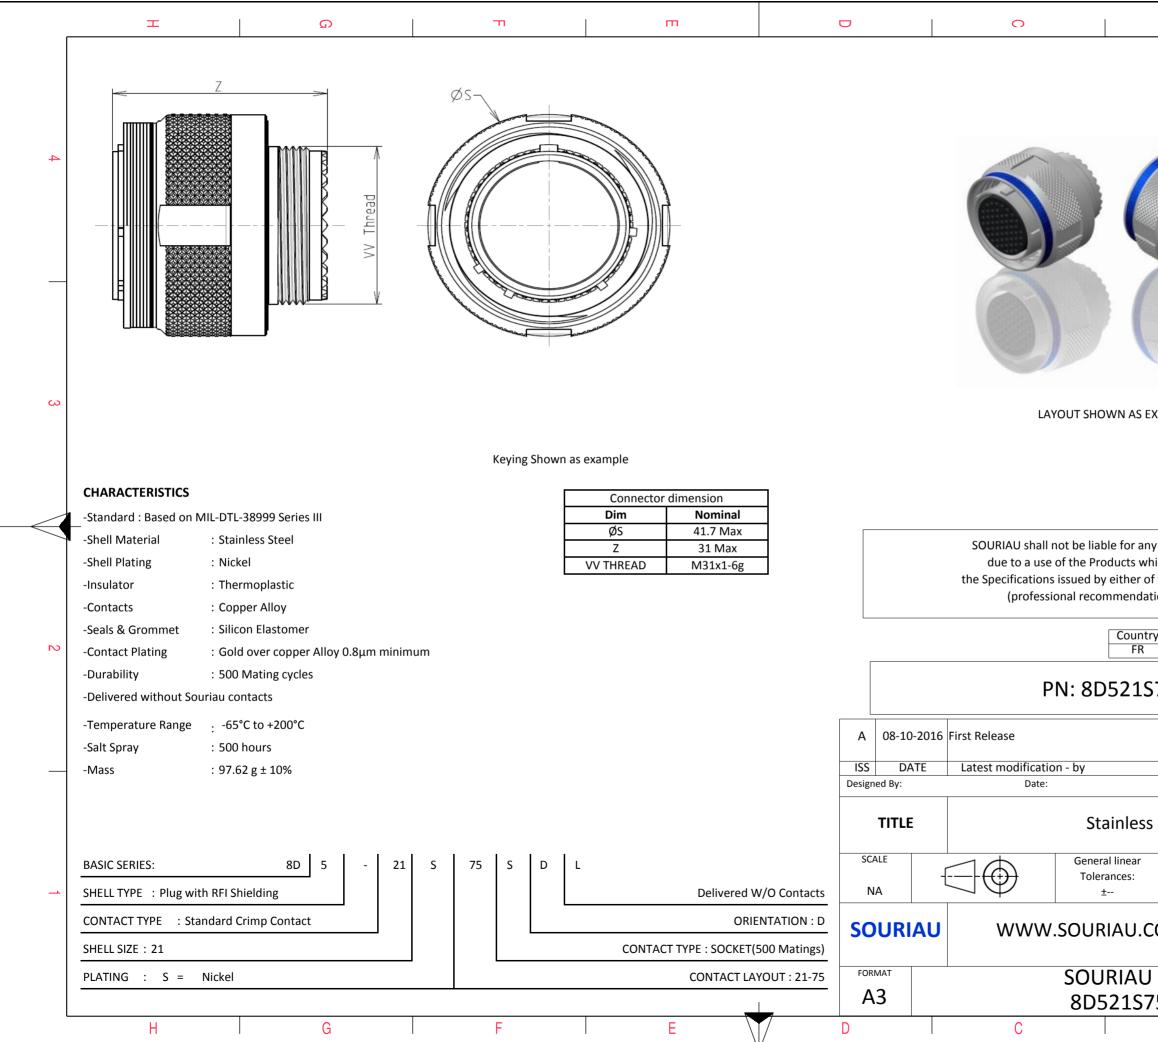

|                                                                                                                         | Ξ                                                                               |                              | А |              |   |  |  |
|-------------------------------------------------------------------------------------------------------------------------|---------------------------------------------------------------------------------|------------------------------|---|--------------|---|--|--|
|                                                                                                                         | C                                                                               |                              |   |              | 4 |  |  |
| AS EXA                                                                                                                  | AMPLE                                                                           |                              |   |              | 3 |  |  |
| s which<br>er of t<br>ndation<br>untry<br>FR                                                                            | non-conformit<br>ch does not co<br>he Parties or b<br>on, technical n<br>Jurisd | mply with<br>by a third part |   |              | 2 |  |  |
|                                                                                                                         |                                                                                 |                              |   | MOD N°       |   |  |  |
| ess S                                                                                                                   | CUSTOMER DRAWING Steel Plug 8D series                                           |                              |   |              |   |  |  |
| ar<br>:                                                                                                                 | NPRDS / PROJECT<br>859                                                          |                              |   |              |   |  |  |
| J.COM<br>This document is the property of<br>SOURIAU<br>it must not be reproduced or<br>communicated without permission |                                                                                 |                              |   |              |   |  |  |
|                                                                                                                         | DRG N°<br>5SDL-C                                                                |                              |   | SHEET<br>1/2 |   |  |  |
|                                                                                                                         | В                                                                               |                              | А |              |   |  |  |
|                                                                                                                         |                                                                                 |                              |   |              |   |  |  |