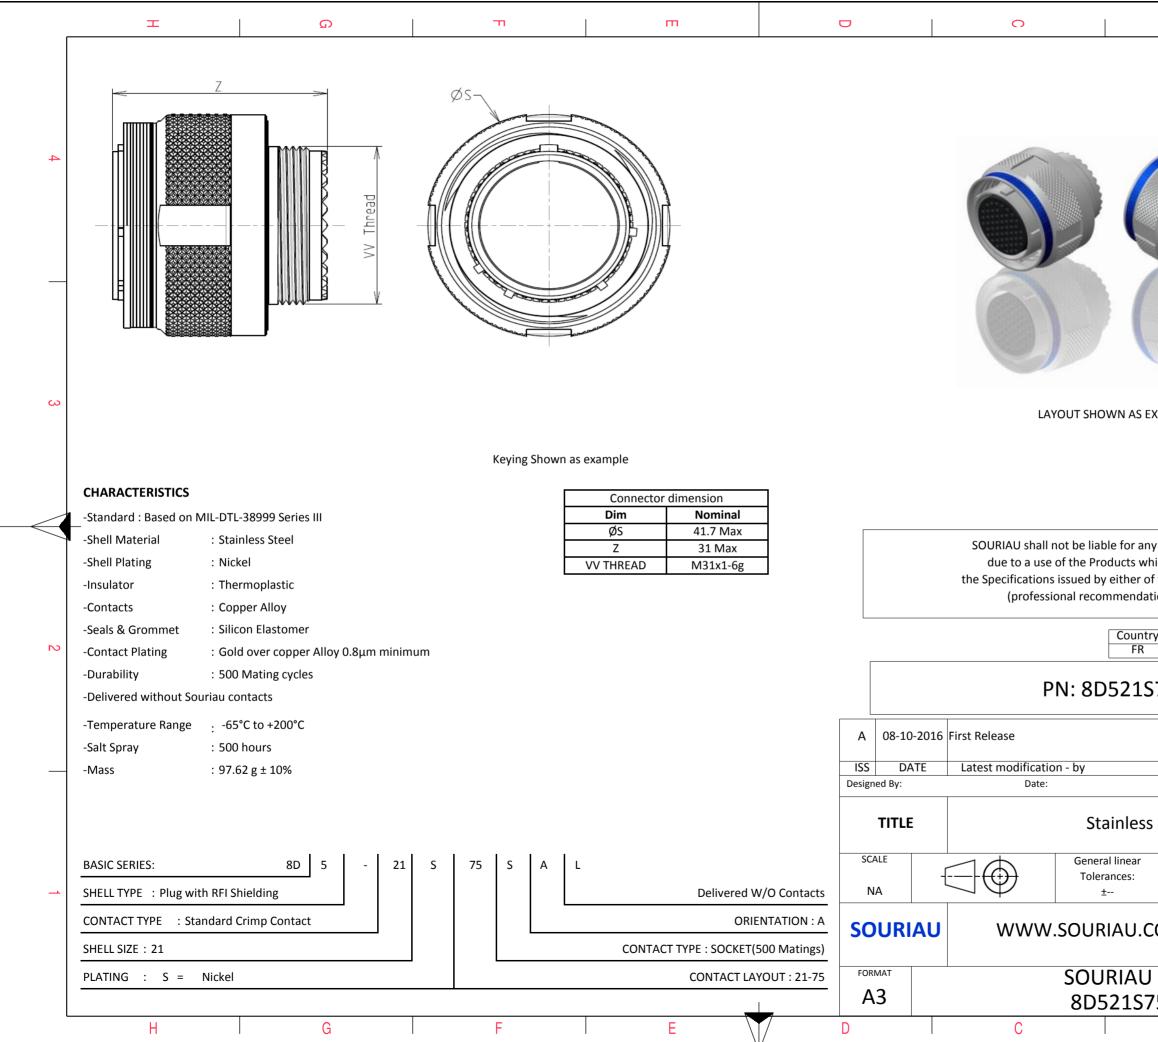

| ar NPRDS / PROJECT<br>Bar NPRDS / PROJECT<br>Bar NPRDS / PROJECT<br>Bar NPRDS / PROJECT<br>BALSTON<br>BALSTON<br>BALSTON<br>BALSTON<br>BALSTON<br>BALSTON<br>BALSTON<br>BALSTON<br>BALSTON<br>BALSTON<br>BALSTON<br>BALSTON<br>BALSTON<br>BALSTON<br>BALSTON<br>BALSTON<br>BALSTON<br>BALSTON<br>BALSTON<br>BALSTON<br>BALSTON<br>BALSTON<br>BALSTON<br>BALSTON<br>BALSTON<br>BALSTON<br>BALSTON<br>BALSTON<br>BALSTON<br>BALSTON<br>BALSTON<br>BALSTON<br>BALSTON<br>BALSTON<br>BALSTON<br>BALSTON<br>BALSTON<br>BALSTON<br>BALSTON<br>BALSTON<br>BALSTON<br>BALSTON<br>BALSTON<br>BALSTON<br>BALSTON<br>BALSTON<br>BALSTON<br>BALSTON<br>BALSTON<br>BALSTON<br>BALSTON<br>BALSTON<br>BALSTON<br>BALSTON<br>BALSTON<br>BALSTON<br>BALSTON<br>BALSTON<br>BALSTON<br>BALSTON<br>BALSTON<br>BALSTON<br>BALSTON<br>BALSTON<br>BALSTON<br>BALSTON<br>BALSTON<br>BALSTON<br>BALSTON<br>BALSTON<br>BALSTON<br>BALSTON<br>BALSTON<br>BALSTON<br>BALSTON<br>BALSTON<br>BALSTON<br>BALSTON<br>BALSTON<br>BALSTON<br>BALSTON<br>BALSTON<br>BALSTON<br>BALSTON<br>BALSTON<br>BALSTON<br>BALSTON<br>BALSTON<br>BALSTON<br>BALSTON<br>BALSTON<br>BALSTON<br>BALSTON<br>BALSTON<br>BALSTON<br>BALSTON<br>BALSTON<br>BALSTON<br>BALSTON<br>BALSTON<br>BALSTON<br>BALSTON<br>BALSTON<br>BALSTON<br>BALSTON<br>BALSTON<br>BALSTON<br>BALSTON<br>BALSTON<br>BALSTON<br>BALSTON<br>BALSTON<br>BALSTON<br>BALSTON<br>BALSTON<br>BALSTON<br>BALSTON<br>BALSTON<br>BALSTON<br>BALSTON<br>BALSTON<br>BALSTON<br>BALSTON<br>BALSTON<br>BALSTON<br>BALSTON<br>BALSTON<br>BALSTON<br>BALSTON<br>BALSTON<br>BALSTON<br>BALSTON<br>BALSTON<br>BALSTON<br>BALSTON<br>BALSTON<br>BALSTON<br>BALSTON<br>BALSTON<br>BALSTON<br>BALSTON<br>BALSTON<br>BALSTON<br>BALSTON<br>BALSTON<br>BALSTON<br>BALSTON<br>BALSTON<br>BALSTON<br>BALSTON<br>BALSTON<br>BALSTON<br>BALSTON<br>BALSTON<br>BALSTON<br>BALSTON<br>BALSTON<br>BALSTON<br>BALSTON<br>BALSTON<br>BALSTON<br>BALSTON<br>BALSTON<br>BALSTON<br>BALSTON<br>BALSTON<br>BALSTON<br>BALSTON<br>BALSTON<br>BALSTON<br>BALSTON<br>BALSTON<br>BALSTON<br>BALSTON<br>BALSTON<br>BALSTON<br>BALSTON<br>BALSTON<br>BALSTON<br>BALSTON<br>BALSTON<br>BALSTON<br>BALSTON<br>BALSTON<br>BALSTON<br>BALSTON<br>BALSTON<br>BALSTON<br>BALSTON<br>BALSTON<br>BALSTON<br>BALSTON<br>BALSTON<br>BALSTON<br>BALSTON<br>BALSTON<br>BALSTON<br>BALSTON<br>BALSTON<br>BALSTON<br>BALSTON<br>BALSTON<br>BALSTON<br>BALSTON<br>BALSTON<br>BALSTON<br>BALSTON<br>BALSTON<br>BALSTON<br>BALSTON<br>BALSTON<br>BALSTON<br>BALSTON<br>BALSTON<br>BALSTON<br>BALSTON<br>BALSTON<br>BALSTON<br>B |                                                                  |                                                                 |          |        |   |  |
|--------------------------------------------------------------------------------------------------------------------------------------------------------------------------------------------------------------------------------------------------------------------------------------------------------------------------------------------------------------------------------------------------------------------------------------------------------------------------------------------------------------------------------------------------------------------------------------------------------------------------------------------------------------------------------------------------------------------------------------------------------------------------------------------------------------------------------------------------------------------------------------------------------------------------------------------------------------------------------------------------------------------------------------------------------------------------------------------------------------------------------------------------------------------------------------------------------------------------------------------------------------------------------------------------------------------------------------------------------------------------------------------------------------------------------------------------------------------------------------------------------------------------------------------------------------------------------------------------------------------------------------------------------------------------------------------------------------------------------------------------------------------------------------------------------------------------------------------------------------------------------------------------------------------------------------------------------------------------------------------------------------------------------------------------------------------------------------------------------------------------------------------------------------------------------------------------------------------------------------------------------------------------------------------------------------------------------------------------------------------------------------------------------------------------------------------------------------------------------------------------------------------------------------------------------------------------------------------|------------------------------------------------------------------|-----------------------------------------------------------------|----------|--------|---|--|
| SEXAMPLE       3         sany non-conformity or damage<br>swhich does not comply with<br>er of the Parties or by a third party<br>adation, technical notice.)       2         Intry       Jurisdiction & Control List<br>ref       2         IS75SAL       MOD N°         CUSTOMER DRAWING       MOD N°         IS75SAL       1         A       NPRDS / PROJECT<br>SURIAU<br>it must not be reproduced or<br>communicated without permission       1         V.COM       This document is the property of<br>SOURIAU<br>it must not be reproduced or<br>communicated without permission       1                                                                                                                                                                                                                                                                                                                                                                                                                                                                                                                                                                                                                                                                                                                                                                                                                                                                                                                                                                                                                                                                                                                                                                                                                                                                                                                                                                                                                                                                                                                                                                                                                                                                                                                                                                                                                                                                                                                                                                                            | Φ                                                                |                                                                 | A        |        |   |  |
| SEXAMPLE         * any non-conformity or damage         which does not comply with         er of the Parties or by a third party         idation, technical notice.)         untry       Jurisdiction & Control List         *R       Not Listed         1S75SAL         MOD N°         CUSTOMER DRAWING         ess Steel Plug 8D series         ar       NPRDS / PROJECT         859         J.COM         This document is the property of SOURIAU         it must not be reproduced or communicated without permission         AU DRG N°       SHEET         S75SAL-C       1/2                                                                                                                                                                                                                                                                                                                                                                                                                                                                                                                                                                                                                                                                                                                                                                                                                                                                                                                                                                                                                                                                                                                                                                                                                                                                                                                                                                                                                                                                                                                                                                                                                                                                                                                                                                                                                                                                                                                                                                                                        |                                                                  |                                                                 |          |        | 4 |  |
| s which does not comply with<br>er of the Parties or by a third party<br>indation, technical notice.)<br><u>untry Jurisdiction &amp; Control List</u><br><u>R Not Listed</u><br>1S75SAL<br><u>MOD N°</u><br><u>CUSTOMER DRAWING</u><br>ess Steel Plug 8D series<br>ar NPRDS / PROJECT<br>859<br>J.COM<br>This document is the property of<br>SOURIAU<br>it must not be reproduced or<br>communicated without permission<br>AU DRG N° SHEET<br>575SAL-C 1/2                                                                                                                                                                                                                                                                                                                                                                                                                                                                                                                                                                                                                                                                                                                                                                                                                                                                                                                                                                                                                                                                                                                                                                                                                                                                                                                                                                                                                                                                                                                                                                                                                                                                                                                                                                                                                                                                                                                                                                                                                                                                                                                                 | AS EXAMPLE                                                       |                                                                 |          |        | 3 |  |
| CUSTOMER DRAWING         ess Steel Plug 8D series         ar       NPRDS / PROJECT         859       859         J.COM       This document is the property of SOURIAU it must not be reproduced or communicated without permission       1         NU DRG N°       SHEET 1/2                                                                                                                                                                                                                                                                                                                                                                                                                                                                                                                                                                                                                                                                                                                                                                                                                                                                                                                                                                                                                                                                                                                                                                                                                                                                                                                                                                                                                                                                                                                                                                                                                                                                                                                                                                                                                                                                                                                                                                                                                                                                                                                                                                                                                                                                                                               | s which does not c<br>er of the Parties or<br>ndation, technical | comply with<br>r by a third part<br>notice.)<br>sdiction & Cont |          |        | 2 |  |
| CUSTOMER DRAWING         ess Steel Plug 8D series         ar       NPRDS / PROJECT         859       859         J.COM       This document is the property of SOURIAU it must not be reproduced or communicated without permission       1         NU DRG N°       SHEET 1/2                                                                                                                                                                                                                                                                                                                                                                                                                                                                                                                                                                                                                                                                                                                                                                                                                                                                                                                                                                                                                                                                                                                                                                                                                                                                                                                                                                                                                                                                                                                                                                                                                                                                                                                                                                                                                                                                                                                                                                                                                                                                                                                                                                                                                                                                                                               |                                                                  |                                                                 |          | MOD N° |   |  |
| Ar NPRDS / PROJECT<br>859<br>J.COM<br>This document is the property of<br>SOURIAU<br>it must not be reproduced or<br>communicated without permission<br>NU DRG N°<br>S75SAL-C<br>1/2                                                                                                                                                                                                                                                                                                                                                                                                                                                                                                                                                                                                                                                                                                                                                                                                                                                                                                                                                                                                                                                                                                                                                                                                                                                                                                                                                                                                                                                                                                                                                                                                                                                                                                                                                                                                                                                                                                                                                                                                                                                                                                                                                                                                                                                                                                                                                                                                       |                                                                  | CUSTOMER                                                        | RORAWING |        |   |  |
| 859       This document is the property of SOURIAU it must not be reproduced or communicated without permission       NU DRG N°     SHEET       S75SAL-C     1/2                                                                                                                                                                                                                                                                                                                                                                                                                                                                                                                                                                                                                                                                                                                                                                                                                                                                                                                                                                                                                                                                                                                                                                                                                                                                                                                                                                                                                                                                                                                                                                                                                                                                                                                                                                                                                                                                                                                                                                                                                                                                                                                                                                                                                                                                                                                                                                                                                           | ess Steel Plug 8D series                                         |                                                                 |          |        |   |  |
| J.COM This document is the property of SOURIAU it must not be reproduced or communicated without permission SHEET S75SAL-C 1/2                                                                                                                                                                                                                                                                                                                                                                                                                                                                                                                                                                                                                                                                                                                                                                                                                                                                                                                                                                                                                                                                                                                                                                                                                                                                                                                                                                                                                                                                                                                                                                                                                                                                                                                                                                                                                                                                                                                                                                                                                                                                                                                                                                                                                                                                                                                                                                                                                                                             | ar<br>:                                                          |                                                                 |          |        |   |  |
| S75SAL-C 1/2                                                                                                                                                                                                                                                                                                                                                                                                                                                                                                                                                                                                                                                                                                                                                                                                                                                                                                                                                                                                                                                                                                                                                                                                                                                                                                                                                                                                                                                                                                                                                                                                                                                                                                                                                                                                                                                                                                                                                                                                                                                                                                                                                                                                                                                                                                                                                                                                                                                                                                                                                                               | J.COM                                                            | COM SOURIAU<br>it must not be reproduced or                     |          |        |   |  |
|                                                                                                                                                                                                                                                                                                                                                                                                                                                                                                                                                                                                                                                                                                                                                                                                                                                                                                                                                                                                                                                                                                                                                                                                                                                                                                                                                                                                                                                                                                                                                                                                                                                                                                                                                                                                                                                                                                                                                                                                                                                                                                                                                                                                                                                                                                                                                                                                                                                                                                                                                                                            |                                                                  | )                                                               |          |        |   |  |
| D I A                                                                                                                                                                                                                                                                                                                                                                                                                                                                                                                                                                                                                                                                                                                                                                                                                                                                                                                                                                                                                                                                                                                                                                                                                                                                                                                                                                                                                                                                                                                                                                                                                                                                                                                                                                                                                                                                                                                                                                                                                                                                                                                                                                                                                                                                                                                                                                                                                                                                                                                                                                                      |                                                                  |                                                                 | ٨        | 1/2    | J |  |
|                                                                                                                                                                                                                                                                                                                                                                                                                                                                                                                                                                                                                                                                                                                                                                                                                                                                                                                                                                                                                                                                                                                                                                                                                                                                                                                                                                                                                                                                                                                                                                                                                                                                                                                                                                                                                                                                                                                                                                                                                                                                                                                                                                                                                                                                                                                                                                                                                                                                                                                                                                                            | D                                                                | I                                                               | А        |        |   |  |