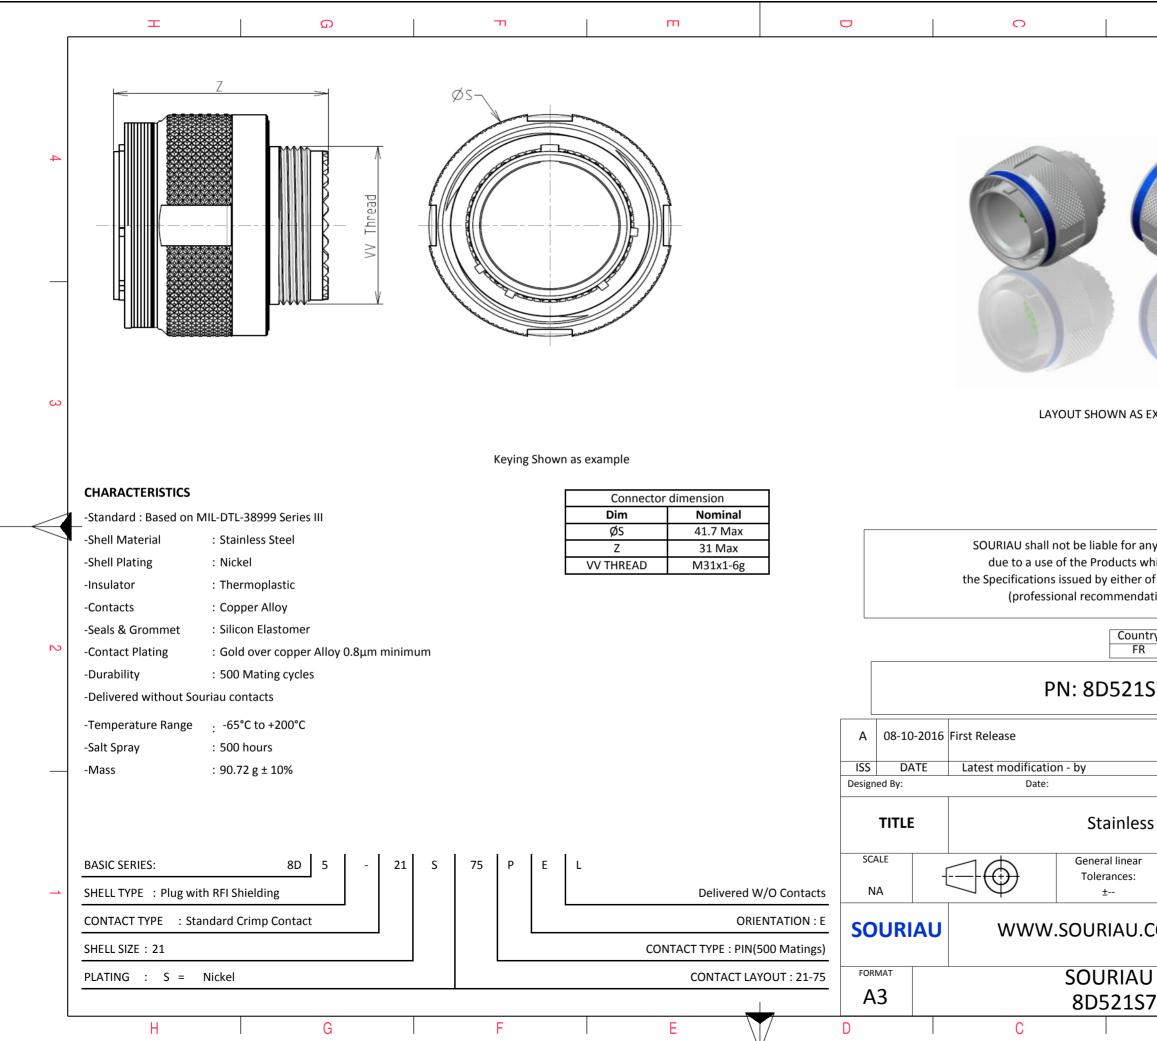

| σ                            | J                                                                                                      | A                                                                                                                                         |         |   |
|------------------------------|--------------------------------------------------------------------------------------------------------|-------------------------------------------------------------------------------------------------------------------------------------------|---------|---|
| 0                            |                                                                                                        |                                                                                                                                           |         | 4 |
| AS EXAMPLE                   |                                                                                                        |                                                                                                                                           |         | 3 |
| s which doe<br>er of the Par | onformity or dar<br>s not comply wi<br>ties or by a thir<br>hnical notice.)<br>Jurisdiction &<br>Not L | th<br>d party<br>c Control List                                                                                                           |         | 2 |
|                              |                                                                                                        |                                                                                                                                           | MOD N°  |   |
| ess Steel                    | Plug 8D se                                                                                             | OMER DRAWING<br>Pries<br>RDS / PROJECT<br>859<br>his document is the prop<br>SOURIAU<br>it must not be reproduc<br>mmunicated without per | erty of | 1 |
| B                            |                                                                                                        | A                                                                                                                                         |         |   |
|                              |                                                                                                        |                                                                                                                                           |         |   |