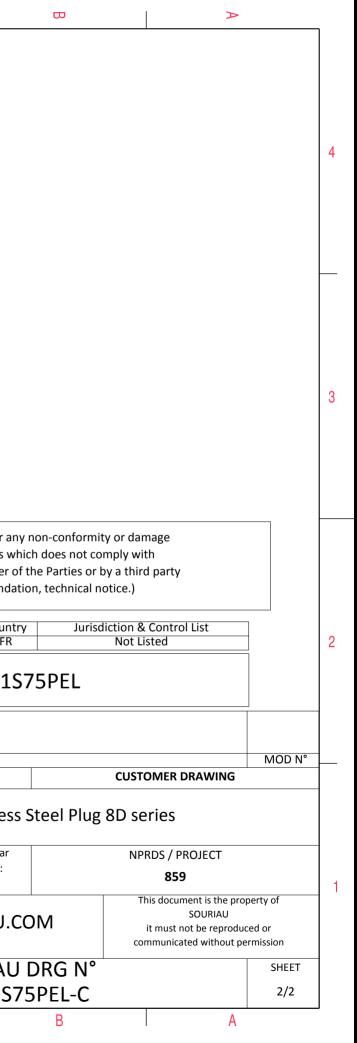

|          | т                                                | ۵                                                                                                                                                               | п | п |              | 0                                                  |              |  |
|----------|--------------------------------------------------|-----------------------------------------------------------------------------------------------------------------------------------------------------------------|---|---|--------------|----------------------------------------------------|--------------|--|
|          |                                                  |                                                                                                                                                                 |   |   |              |                                                    |              |  |
|          |                                                  | Contact Layout                                                                                                                                                  |   |   |              |                                                    |              |  |
|          |                                                  |                                                                                                                                                                 |   |   |              |                                                    |              |  |
| 4        |                                                  | ¥+Y                                                                                                                                                             |   |   |              |                                                    |              |  |
|          | /                                                |                                                                                                                                                                 |   |   |              |                                                    |              |  |
|          | - <u>×(</u>                                      | +++++×                                                                                                                                                          |   |   |              |                                                    |              |  |
|          |                                                  |                                                                                                                                                                 |   |   |              |                                                    |              |  |
|          | (Inactive for new design for                     | MIL-DTL-38999. For new design, use arrangement no. 21-76.)                                                                                                      |   |   |              |                                                    |              |  |
|          | Com                                              | Contacts   (Insert arrangement 21-75)   tact Location   on ID X axis                                                                                            |   |   |              |                                                    |              |  |
|          | B                                                | . +.180 (4.57)   8 +.180 (4.57)   . 1.80 (4.57)   . 1.80 (4.57)   . 1.80 (4.57)   . 1.80 (4.57)   . 1.80 (4.57)                                                 |   |   |              |                                                    |              |  |
|          | Shell Arrangement Number of<br>size no. contacts | .180 (4.57) .180 (4.57)   Size Service Contact   Standard contact Standard contact   senates Service Service   See note) Twinax All M39029/90-529 M39029/91-530 |   |   |              |                                                    |              |  |
| ယ        |                                                  | (see note)                                                                                                                                                      |   |   |              |                                                    |              |  |
|          |                                                  |                                                                                                                                                                 |   |   |              |                                                    |              |  |
|          |                                                  |                                                                                                                                                                 |   |   |              |                                                    |              |  |
|          |                                                  |                                                                                                                                                                 |   |   |              |                                                    |              |  |
| $\frown$ |                                                  |                                                                                                                                                                 |   |   |              | SOURIAU shall not be liab                          | blo for an   |  |
|          |                                                  |                                                                                                                                                                 |   |   |              | due to a use of the Pro                            | oducts wł    |  |
|          |                                                  |                                                                                                                                                                 |   |   |              | the Specifications issued by<br>(professional reco |              |  |
|          |                                                  |                                                                                                                                                                 |   |   |              |                                                    | Countr       |  |
| N        |                                                  |                                                                                                                                                                 |   |   | [            | Countr<br>FR                                       |              |  |
|          |                                                  |                                                                                                                                                                 |   |   |              | PN: 8D                                             | 05215        |  |
|          |                                                  |                                                                                                                                                                 |   |   | A 08-10-20   | 016 First Release                                  |              |  |
|          |                                                  |                                                                                                                                                                 |   |   | ISS DATE     |                                                    |              |  |
|          |                                                  |                                                                                                                                                                 |   |   | Designed By: | Date:                                              |              |  |
|          |                                                  |                                                                                                                                                                 |   |   | TITLE        | Sta                                                | ainless      |  |
|          |                                                  |                                                                                                                                                                 |   |   | SCALE        | Gener                                              | al linear    |  |
|          |                                                  |                                                                                                                                                                 |   |   | NA           | -{                                                 | rances:<br>± |  |
|          |                                                  |                                                                                                                                                                 |   |   | SOLIDIA      |                                                    |              |  |
|          |                                                  |                                                                                                                                                                 |   |   | JUURIA       | U WWW.SOUR                                         | MAU.C        |  |
|          |                                                  |                                                                                                                                                                 |   |   | FORMAT       | SOU                                                | RIAU         |  |
|          |                                                  | -                                                                                                                                                               |   |   | A3           |                                                    | 52157        |  |
|          | Н                                                | G                                                                                                                                                               | F | E | D            | C                                                  |              |  |