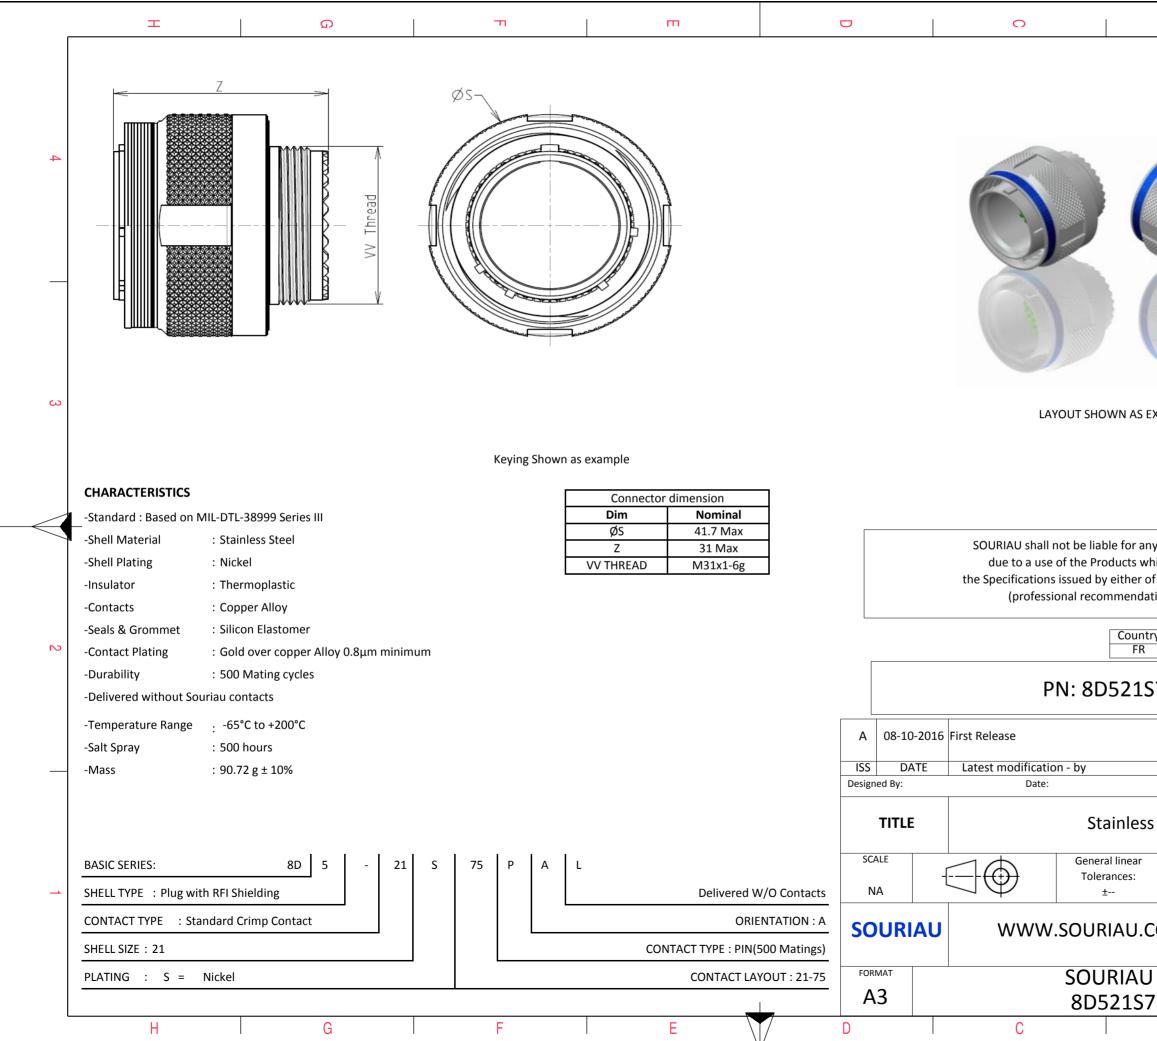

| Ξ                                                                                                                        |                                |              |   |  |  |  |
|--------------------------------------------------------------------------------------------------------------------------|--------------------------------|--------------|---|--|--|--|
|                                                                                                                          |                                |              | 4 |  |  |  |
| S EXAMPLE                                                                                                                |                                |              | 3 |  |  |  |
| any non-conformi<br>s which does not co<br>er of the Parties or<br>idation, technical r<br>untry Juriso<br>FR<br>1S75PAL | omply with<br>by a third party |              | 2 |  |  |  |
|                                                                                                                          |                                |              |   |  |  |  |
|                                                                                                                          | CUSTOMER DRAWING               | MOD N°       |   |  |  |  |
| ess Steel Plug 8D series                                                                                                 |                                |              |   |  |  |  |
| ar                                                                                                                       | NPRDS / PROJECT 859            |              |   |  |  |  |
| J.COM<br>This document is the property of<br>SOURIAU<br>it must not be reproduced or<br>communicated without permission  |                                |              |   |  |  |  |
| U DRG N°                                                                                                                 |                                | SHEET<br>1/2 |   |  |  |  |
| S75PAL-C<br>B                                                                                                            | A                              | ±/ £         |   |  |  |  |
|                                                                                                                          |                                |              |   |  |  |  |