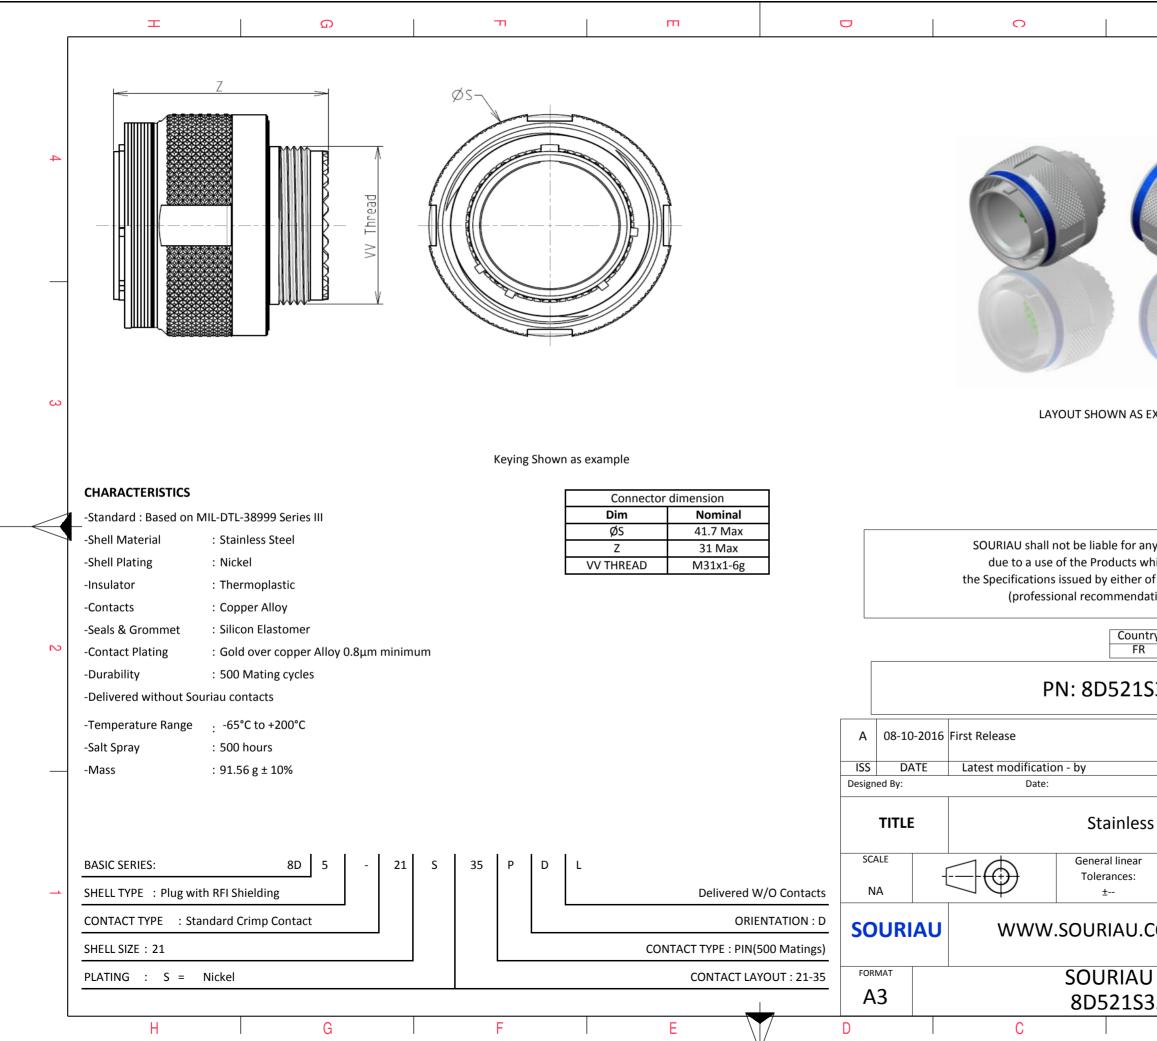

|                                                                                                                         | Φ                                                                             |                                   |                          | A      |        |   |  |
|-------------------------------------------------------------------------------------------------------------------------|-------------------------------------------------------------------------------|-----------------------------------|--------------------------|--------|--------|---|--|
|                                                                                                                         | C                                                                             |                                   |                          |        |        | 4 |  |
| AS EXA                                                                                                                  | MPLE                                                                          |                                   |                          |        |        | 3 |  |
| whick<br>of the<br>dation<br>untry<br>R                                                                                 | on-conformit<br>n does not co<br>ne Parties or k<br>n, technical no<br>Jurisd | mply wit<br>by a thiro<br>otice.) | th<br>d party<br>Control | List   |        | 2 |  |
| 133                                                                                                                     | JFDL                                                                          |                                   |                          |        |        |   |  |
|                                                                                                                         |                                                                               | CUST                              | OMER D                   | RAWING | MOD N° |   |  |
| ess Steel Plug 8D series                                                                                                |                                                                               |                                   |                          |        |        |   |  |
| ar<br>:                                                                                                                 | NPRDS / PROJECT<br>859                                                        |                                   |                          |        |        |   |  |
| J.COM<br>This document is the property of<br>SOURIAU<br>it must not be reproduced or<br>communicated without permission |                                                                               |                                   |                          |        |        |   |  |
| VU DRG N°  SHEET    \$35PDL-C  1/2                                                                                      |                                                                               |                                   |                          |        |        |   |  |
| ررر                                                                                                                     | B                                                                             |                                   |                          | A      | , -    | J |  |
|                                                                                                                         |                                                                               |                                   |                          |        |        |   |  |