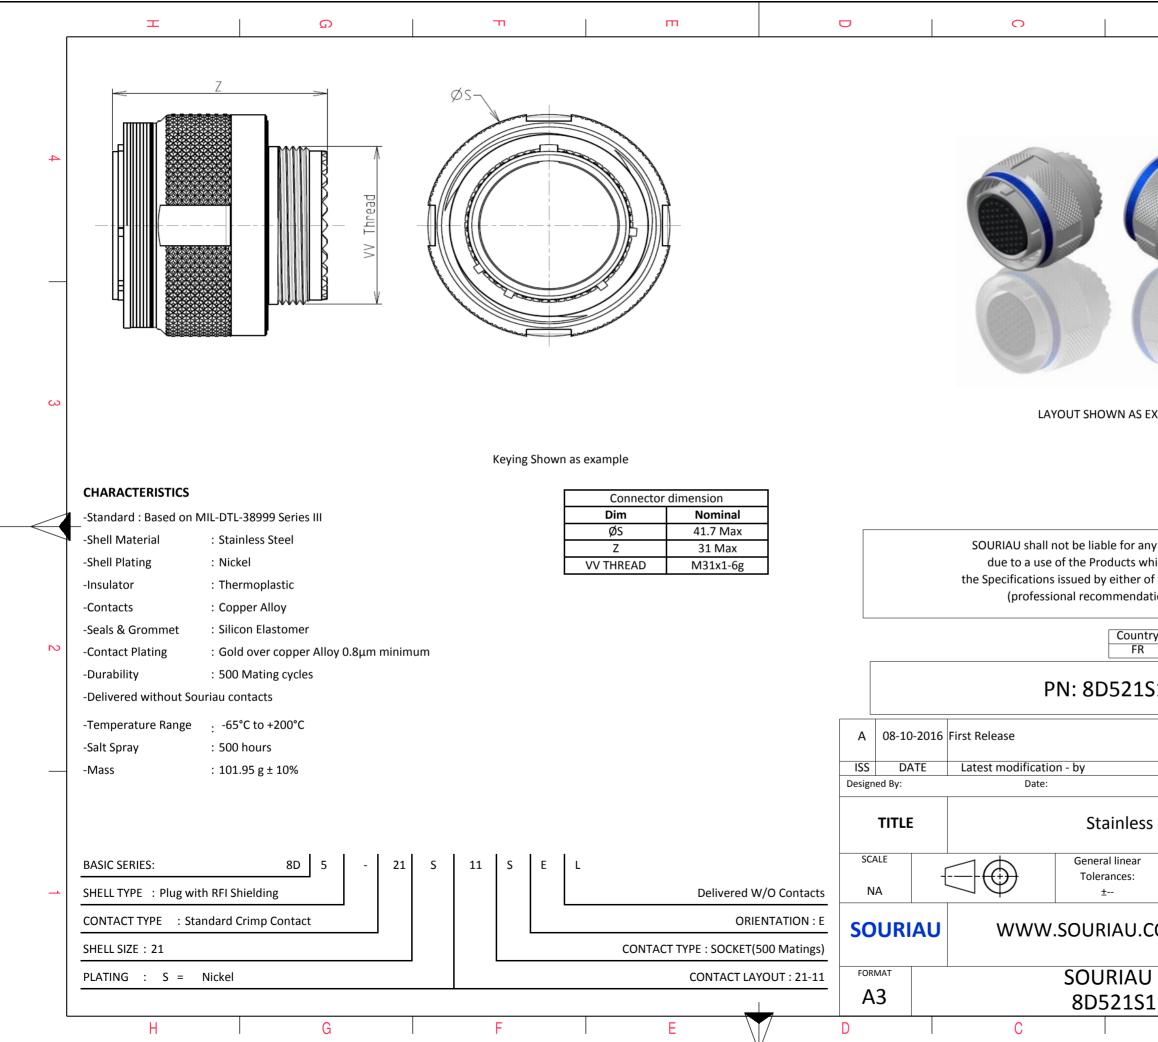

|                                               | Φ                                                                                                          |                              | Þ             |        |   |  |
|-----------------------------------------------|------------------------------------------------------------------------------------------------------------|------------------------------|---------------|--------|---|--|
|                                               | C                                                                                                          |                              |               |        | 4 |  |
| AS EX4                                        | AMPLE                                                                                                      |                              |               |        | 3 |  |
| s which<br>er of t<br>indation<br>untry<br>FR | non-conformit<br>ch does not co<br>che Parties or b<br>on, technical no<br>Jurisd                          | mply with<br>by a third part |               |        | 2 |  |
|                                               |                                                                                                            |                              |               | MOD N° |   |  |
| ess S                                         | customer drawing<br>s Steel Plug 8D series                                                                 |                              |               |        |   |  |
| ar                                            |                                                                                                            | 8                            | PROJECT<br>59 |        | 1 |  |
|                                               | .COM This document is the property of SOURIAU it must not be reproduced or communicated without permission |                              |               |        |   |  |
|                                               | DRG N°<br>1SEL-C                                                                                           |                              |               | SHEET  |   |  |
| 51.                                           | B                                                                                                          |                              | A             | _, _   | J |  |
|                                               |                                                                                                            |                              |               |        |   |  |

|                                                                          |        |                                         |          | 4 |  |  |
|--------------------------------------------------------------------------|--------|-----------------------------------------|----------|---|--|--|
|                                                                          |        |                                         |          |   |  |  |
|                                                                          |        |                                         |          | 3 |  |  |
| s whic<br>er of t                                                        |        |                                         |          |   |  |  |
| 1S11SEL                                                                  |        |                                         |          |   |  |  |
|                                                                          |        |                                         | MOD N°   |   |  |  |
|                                                                          |        | CUSTOMER DRAWING                        |          |   |  |  |
| ess Steel Plug 8D series                                                 |        |                                         |          |   |  |  |
| ar<br>:                                                                  |        | NPRDS / PROJECT                         |          |   |  |  |
|                                                                          |        | <b>859</b><br>This document is the prop | perty of | 1 |  |  |
| J.COM<br>it must not be reproduced or<br>communicated without permission |        |                                         |          |   |  |  |
|                                                                          | DRG N° |                                         | SHEET    |   |  |  |
| 511                                                                      | LSEL-C |                                         | 2/2      | J |  |  |
|                                                                          | В      | I A                                     |          |   |  |  |