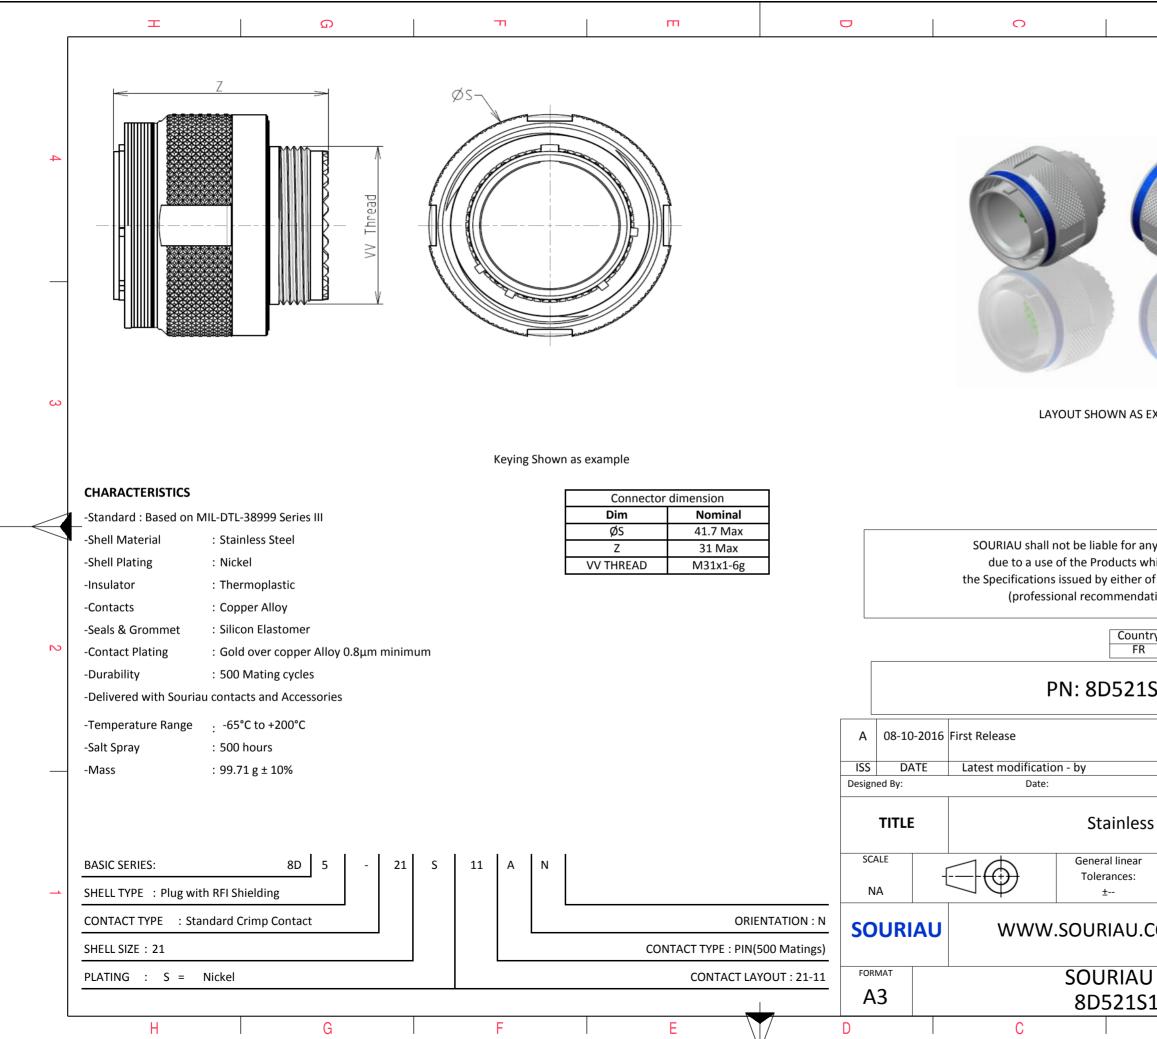

|                                            | σ                                                                                                  |                                                                 |                          | А    |              |   |
|--------------------------------------------|----------------------------------------------------------------------------------------------------|-----------------------------------------------------------------|--------------------------|------|--------------|---|
|                                            |                                                                                                    |                                                                 |                          |      |              | 4 |
| AS EXA                                     | AMPLE                                                                                              |                                                                 |                          |      |              | 3 |
| s whic<br>er of t<br>ndatio<br>untry<br>FR | non-conformit<br>th does not co<br>he Parties or to<br>n, technical n<br>Jurisd                    | mply wit<br>by a thiro<br>otice.)                               | th<br>d party<br>Control | List |              | 2 |
|                                            |                                                                                                    | CUST                                                            |                          |      | MOD N°       |   |
| ar<br>:                                    | CUSTOMER DRAWING Steel Plug 8D series NPRDS / PROJECT 859 This document is the property of SOURIAU |                                                                 |                          |      |              |   |
| J.COM                                      |                                                                                                    | it must not be reproduced or<br>communicated without permission |                          |      |              |   |
|                                            | DRG N°<br>1AN-C                                                                                    |                                                                 |                          |      | SHEET<br>1/2 |   |
|                                            | В                                                                                                  |                                                                 |                          | А    |              | L |
|                                            |                                                                                                    |                                                                 |                          |      |              |   |