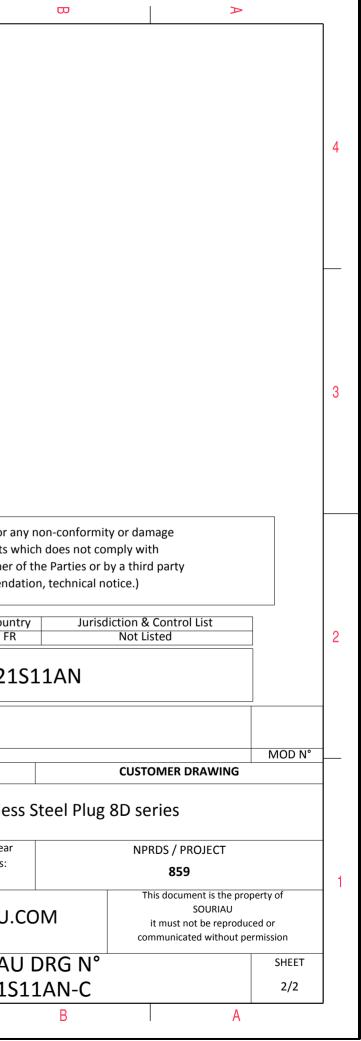

| r        | Ŧ                                                                                                                                                                                                                          | G                                                                                                                                                                                                                                                                                                                                                                                                                                                                                                                                                                                                        | וד- | m | D                                      | 0                                                                                                           |                          |
|----------|----------------------------------------------------------------------------------------------------------------------------------------------------------------------------------------------------------------------------|----------------------------------------------------------------------------------------------------------------------------------------------------------------------------------------------------------------------------------------------------------------------------------------------------------------------------------------------------------------------------------------------------------------------------------------------------------------------------------------------------------------------------------------------------------------------------------------------------------|-----|---|----------------------------------------|-------------------------------------------------------------------------------------------------------------|--------------------------|
|          |                                                                                                                                                                                                                            | Contact Layout                                                                                                                                                                                                                                                                                                                                                                                                                                                                                                                                                                                           |     |   |                                        |                                                                                                             |                          |
| 4        | -x -                                                                                                                                                                                                                       | $ \begin{array}{c}                                     $                                                                                                                                                                                                                                                                                                                                                                                                                                                                                                                                                 |     |   |                                        |                                                                                                             |                          |
|          | B         +.306 (7.77)           C         +.348 (8.84)           D         +.227 (5.77)           E         +.000 (0.00)           F        227 (5.77)           Shell         Arrangement no.           size         no. | Y-axis<br>(mm)         position<br>ID         X-axis<br>(mm)         Y-axis<br>(mm)           +.322 (8.43)         G        348 (8.84)        061 (1.55)           +.177 (4.50)         H        306 (7.77)         +.177 (4.50)          011 (1.55)         J        121 (3.07)         +.322 (8.43)          270 (6.86)         K         +.000 (0.00)         +.123 (3.43)          270 (6.86)         K         +.000 (0.00)        115 (2.92)          270 (6.86)              mber of<br>contacts         Size<br>contacts         Service<br>rating         Contact<br>coation         Supersedes |     |   |                                        |                                                                                                             |                          |
| ى        | 21 -11                                                                                                                                                                                                                     | 11 12 I All MS20055-11                                                                                                                                                                                                                                                                                                                                                                                                                                                                                                                                                                                   |     |   |                                        |                                                                                                             |                          |
|          |                                                                                                                                                                                                                            |                                                                                                                                                                                                                                                                                                                                                                                                                                                                                                                                                                                                          |     |   |                                        |                                                                                                             |                          |
|          | -                                                                                                                                                                                                                          |                                                                                                                                                                                                                                                                                                                                                                                                                                                                                                                                                                                                          |     |   |                                        | SOURIAU shall not be liab<br>due to a use of the Pro<br>the Specifications issued by<br>(professional recor | oducts w<br>/ either c   |
| N        |                                                                                                                                                                                                                            |                                                                                                                                                                                                                                                                                                                                                                                                                                                                                                                                                                                                          |     |   |                                        | PN: 80                                                                                                      | Count<br>FR<br>0521      |
|          |                                                                                                                                                                                                                            |                                                                                                                                                                                                                                                                                                                                                                                                                                                                                                                                                                                                          |     |   | A 08-10-20<br>ISS DATE<br>Designed By: | 16 First Release<br>Latest modification - by<br>Date:                                                       |                          |
|          |                                                                                                                                                                                                                            |                                                                                                                                                                                                                                                                                                                                                                                                                                                                                                                                                                                                          |     |   | TITLE                                  | Sta                                                                                                         | ainles                   |
| <u> </u> |                                                                                                                                                                                                                            |                                                                                                                                                                                                                                                                                                                                                                                                                                                                                                                                                                                                          |     |   | SCALE<br>NA                            | -[ () Toler                                                                                                 | al linear<br>ances:<br>± |
|          |                                                                                                                                                                                                                            |                                                                                                                                                                                                                                                                                                                                                                                                                                                                                                                                                                                                          |     |   | SOURIA                                 |                                                                                                             |                          |
|          |                                                                                                                                                                                                                            |                                                                                                                                                                                                                                                                                                                                                                                                                                                                                                                                                                                                          |     |   | FORMAT<br>A3                           | SOU<br>8D5                                                                                                  | RIAL<br>521S             |
| L        | Н                                                                                                                                                                                                                          | G                                                                                                                                                                                                                                                                                                                                                                                                                                                                                                                                                                                                        | F   | E | D                                      | C                                                                                                           |                          |