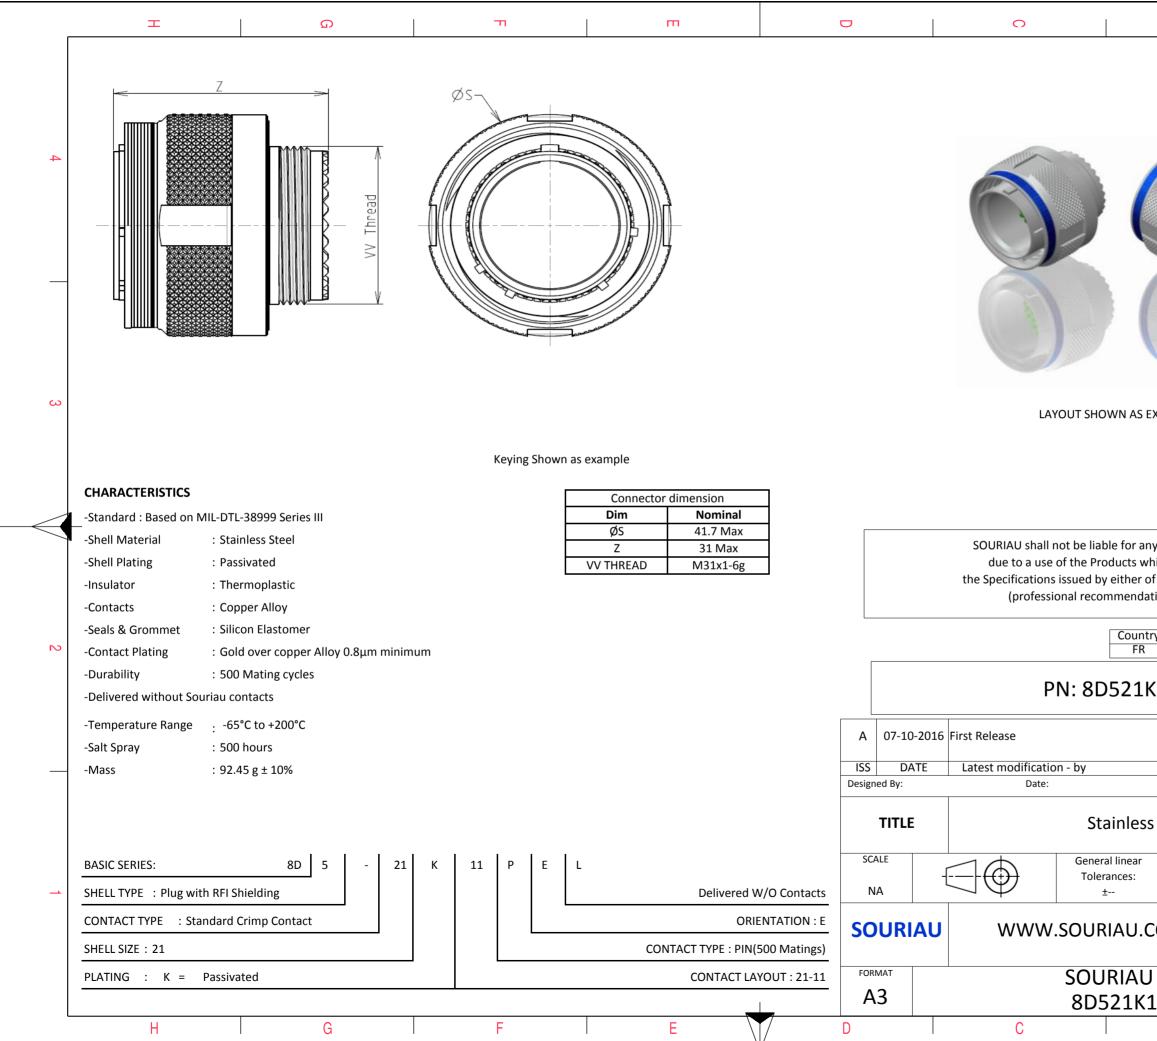

|                                              | Φ                                                                                                          |                                 |                          | A    |        |   |
|----------------------------------------------|------------------------------------------------------------------------------------------------------------|---------------------------------|--------------------------|------|--------|---|
|                                              |                                                                                                            |                                 |                          |      |        | 4 |
| AS EXA                                       | AMPLE                                                                                                      |                                 |                          |      |        | 3 |
| s which<br>er of t<br>ndation<br>untry<br>FR |                                                                                                            | mply wi<br>by a thir<br>otice.) | th<br>d party            | st   |        | 2 |
| 1K1                                          | L1PEL                                                                                                      |                                 |                          |      |        |   |
|                                              |                                                                                                            | CUST                            | OMER DRA                 | WING | MOD N° |   |
| ess S                                        | ss Steel Plug 8D series                                                                                    |                                 |                          |      |        |   |
| ar<br>:                                      |                                                                                                            | NP                              | RDS / PRO.<br><b>859</b> | IECT |        | 1 |
|                                              | .COM This document is the property of SOURIAU it must not be reproduced or communicated without permission |                                 |                          |      |        |   |
|                                              | DRG N°<br>1PEL-C                                                                                           |                                 |                          |      | SHEET  |   |
| NT.                                          | B                                                                                                          |                                 |                          | Α    | -, -   | J |
|                                              |                                                                                                            |                                 |                          |      |        |   |