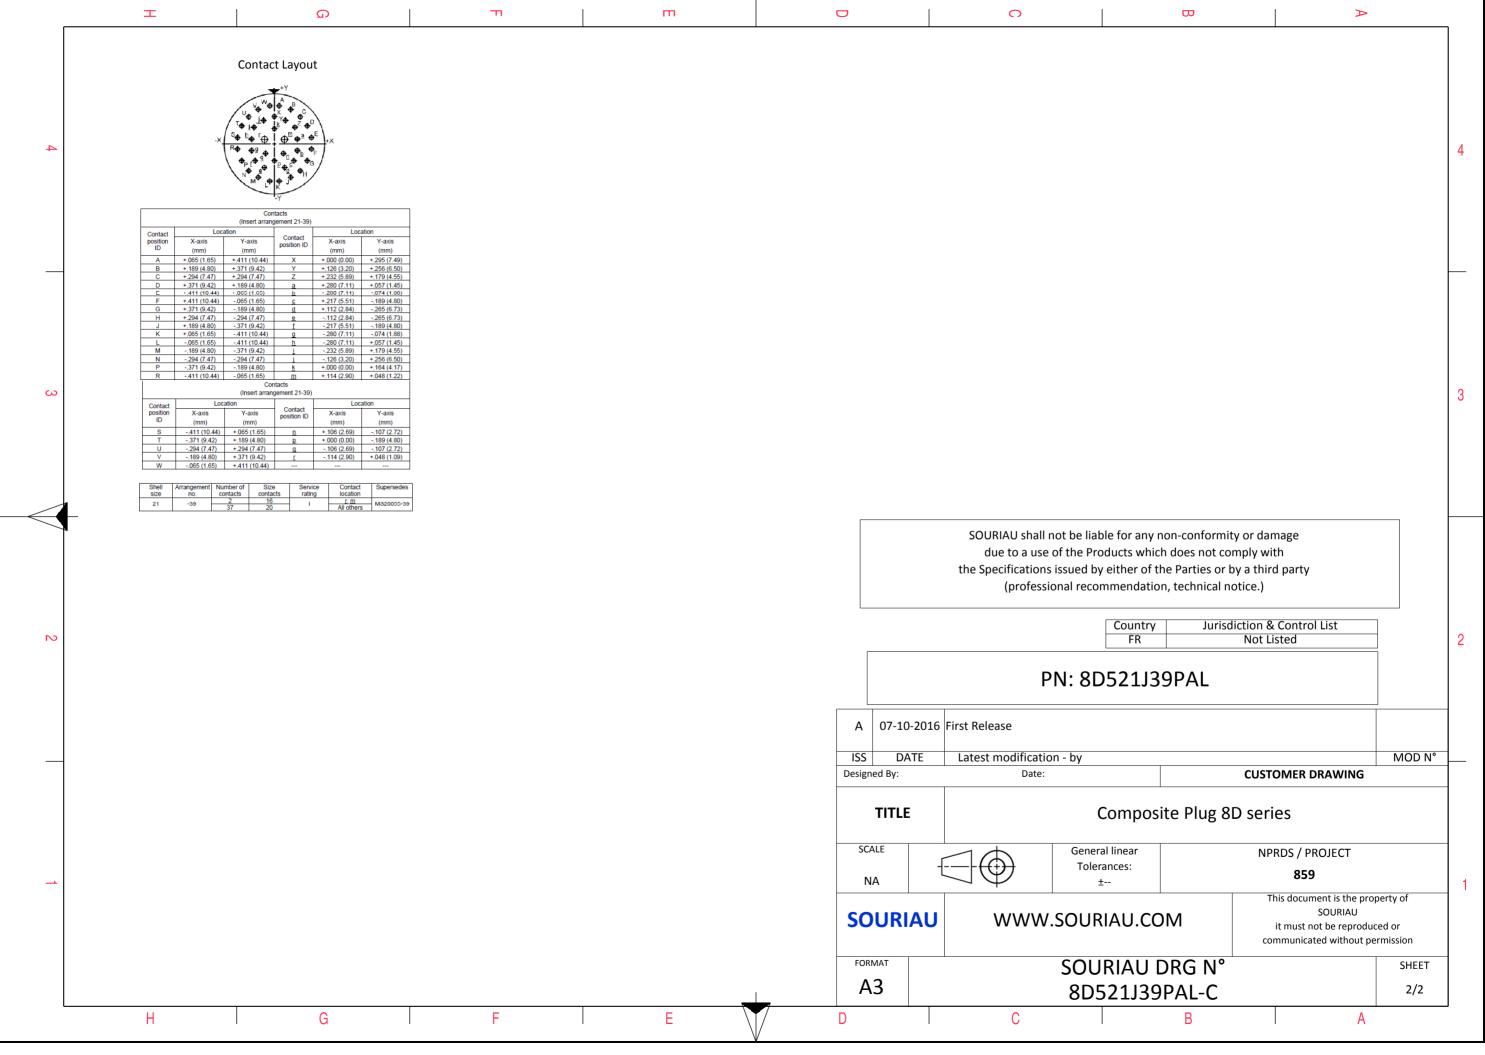

| Image: state of the state                                 | ב בר                                                                                                        | т (Г                                                                                                                                                                                                                                                                                                                                                                                                                                                                                                                                                                                                                                                                                                                                                                                                                                                                                                                                                                                                                                                                                                                                                                                                                                                                                                                                                                                                                  | D        | 0                                       | σ          | ⊳                            |
|--------------------------------------------------------------------------------------------------------------------------------------------------------------------------------------------------------------------------------------------------------------------------------------------------------------------------------------------------------------------------------------------------------------------------------------------------------------------------------------------------------------------------------------------------------------------------------------------------------------------------------------------------------------------------------------------------------------------------------------------------------------------------------------------------------------------------------------------------------------------------------------------------------------------------------------------------------------------------------------------------------------------------------------------------------------------------------------------------------------------------------------------------------------------------------------------------------------------------------------------------------------------------------------------------------------------------------------------------------------------------------------------------------------------------------------------------------------------------------------------------------------------------------------------------------------------------------------------------------------------------------------------------------------------------------------------------------------------------------------------------------------------------------------------------------------------------------------------------------------------------------------------------------------------------------------------------------------------------------------------------------------------------------------------------------------------------------------------------------------------------------|-------------------------------------------------------------------------------------------------------------------------------------------------|-----------------------------------------------------------------------------------------------------------------------------------------------------------------------------------------------------------------------------------------------------------------------------------------------------------------------------------------------------------------------------------------------------------------------------------------------------------------------------------------------------------------------------------------------------------------------------------------------------------------------------------------------------------------------------------------------------------------------------------------------------------------------------------------------------------------------------------------------------------------------------------------------------------------------------------------------------------------------------------------------------------------------------------------------------------------------------------------------------------------------------------------------------------------------------------------------------------------------------------------------------------------------------------------------------------------------------------------------------------------------------------------------------------------------|----------|-----------------------------------------|------------|------------------------------|
| CHARACTERISTICS         -Standard : Based on MIL-0TL-38999 Series III         -Shell Material :: Composite         -Shell Material :: Composite         -Insulator :: Thermoplastic         -ContactS :: Copper Alloy         -Scala & Grommet :: Slicon Elastomer         -Contact Stature Range :: -60°C to 115°C         -Sell Verde without Souriau contacts         -Durability :: :: ::::::::::::::::::::::::::::::                                                                                                                                                                                                                                                                                                                                                                                                                                                                                                                                                                                                                                                                                                                                                                                                                                                                                                                                                                                                                                                                                                                                                                                                                                                                                                                                                                                                                                                                                                                                                                                                                                                                                                      |                                                                                                                                                 |                                                                                                                                                                                                                                                                                                                                                                                                                                                                                                                                                                                                                                                                                                                                                                                                                                                                                                                                                                                                                                                                                                                                                                                                                                                                                                                                                                                                                       |          |                                         |            |                              |
| CHARACTERISTICS         -Standard: Eased on MIL-DTL-38999 Series III         -Stell Material       :: Composite         -Shell Plating       :: Olive drab Cadmium         -Insulator       :: Dime to thermolation         -Snell Plating       :: Olive drab Cadmium         -Insulator       :: Dime to thermolation         -Shell Plating       :: Olive drab Cadmium         -Insulator       :: Comper Alloy         -Seals & Grommet       :: Sillon Elastomer         -Contact Plating       :: Gold over copper Alloy 0.8µm minimum         -Durability       :: SOU Maing cycles         -Delivered without Souriau contacts                                                                                                                                                                                                                                                                                                                                                                                                                                                                                                                                                                                                                                                                                                                                                                                                                                                                                                                                                                                                                                                                                                                                                                                                                                                                                                                                                                                                                                                                                        | 0                                                                                                                                               |                                                                                                                                                                                                                                                                                                                                                                                                                                                                                                                                                                                                                                                                                                                                                                                                                                                                                                                                                                                                                                                                                                                                                                                                                                                                                                                                                                                                                       |          | LAYOUT SHOWN AS                         | SEXAMPLE   |                              |
| - Standard: Based on MIL-DTI-38999 Series III       Dim       Nominal<br>ØS       41.7 Max         - Shell Material       : Composite       GS       41.7 Max         - Shell Plating       : Olive drab Cadmium       Z'       31.5 Max         - Insulator       : Thermoplastic       - Contacts       : Copper Alloy         - Contacts       : Copper Alloy       - Sell diatomer       (professional recommendation, technical notice.)         - Contact Plating       : Gold over copper Alloy 0.8µm minimum       - Ontot Ust       - Not Listed         - Durability       : 500 Mating cycles       - Not Listed       - Not Listed         - Temperature Range       : - 65°C to +175°C       - Salt Spray       : 2000 hours       - Not S         - Mass       : 31 g ± 10%       39       P       A       L       Composite Plug 8D series         BASIC SERIES:       80       5       - 21       J       39       P       A       L                                                                                                                                                                                                                                                                                                                                                                                                                                                                                                                                                                                                                                                                                                                                                                                                                                                                                                                                                                                                                                                                                                                                                                           | CHARACTERISTICS                                                                                                                                 |                                                                                                                                                                                                                                                                                                                                                                                                                                                                                                                                                                                                                                                                                                                                                                                                                                                                                                                                                                                                                                                                                                                                                                                                                                                                                                                                                                                                                       |          |                                         |            |                              |
| -Delivered without Souriau contacts -Temperature Range : -65°C to +175°C -Salt Spray : 2000 hours -Mass : 31 g ± 10% -Mass : 31 | -Shell Material: Composite-Shell Plating: Olive drab Cadmium-Insulator: Thermoplastic-Contacts: Copper Alloy-Seals & Grommet: Silicon Elastomer | Dim       Nominal         ØS       41.7 Max         Z'       31.5 Max         VV THREAD       M31x1-6g         Ner       Country         Jurisdiction & Control List                                                                                                                                                                                                                                                                                                                                                                                                                                                                                                                                                                                                                                                                                                                                                                                                                                                                                                                                                                                                                                                                                                                                                                                                                                                  |          |                                         |            |                              |
| -Salt Spray : 2000 hours<br>-Mass : 31 g ± 10%<br>BASIC SERIES: 8D 5 - 21 J 39 P A L<br>BASIC SERIES: 8D 5 - 21 J 39 P A L                                                                                                                                                                                                                                                                                                                                                                                                                                                                                                                                                                                                                                                                                                                                                                                                                                                                                                                                                                                                                                                                                                                                                                                                                                                                                                                                                                                                                                                                                                                                                                                                                                                                                                                                                                                                                                                                                                                                                                                                     | -Delivered without Souriau contacts                                                                                                             |                                                                                                                                                                                                                                                                                                                                                                                                                                                                                                                                                                                                                                                                                                                                                                                                                                                                                                                                                                                                                                                                                                                                                                                                                                                                                                                                                                                                                       |          | PN: 8D521                               | LJ39PAL    |                              |
| BASIC SERIES: 8D 5 - 21 J 39 P A L SCALE General linear NPRDS / PROJECT                                                                                                                                                                                                                                                                                                                                                                                                                                                                                                                                                                                                                                                                                                                                                                                                                                                                                                                                                                                                                                                                                                                                                                                                                                                                                                                                                                                                                                                                                                                                                                                                                                                                                                                                                                                                                                                                                                                                                                                                                                                        | -Salt Spray : 2000 hours                                                                                                                        |                                                                                                                                                                                                                                                                                                                                                                                                                                                                                                                                                                                                                                                                                                                                                                                                                                                                                                                                                                                                                                                                                                                                                                                                                                                                                                                                                                                                                       | ISS DATE | Latest modification - by                | CUSTOMER D |                              |
| [DASIC SERIES. OD   S   -   Z   S   P   A   L                                                                                                                                                                                                                                                                                                                                                                                                                                                                                                                                                                                                                                                                                                                                                                                                                                                                                                                                                                                                                                                                                                                                                                                                                                                                                                                                                                                                                                                                                                                                                                                                                                                                                                                                                                                                                                                                                                                                                                                                                                                                                  |                                                                                                                                                 |                                                                                                                                                                                                                                                                                                                                                                                                                                                                                                                                                                                                                                                                                                                                                                                                                                                                                                                                                                                                                                                                                                                                                                                                                                                                                                                                                                                                                       | TITLE    |                                         |            |                              |
| SHELL TYPE : Plug with RFI Shielding     NA     NA     NB       CONTACT TYPE : Standard Crimp Contact     ORIENTATION : A     SOURIAU                                                                                                                                                                                                                                                                                                                                                                                                                                                                                                                                                                                                                                                                                                                                                                                                                                                                                                                                                                                                                                                                                                                                                                                                                                                                                                                                                                                                                                                                                                                                                                                                                                                                                                                                                                                                                                                                                                                                                                                          | SHELL TYPE : Plug with RFI Shielding                                                                                                            | Image: Second state     Image: Second state     Image: Second state     Image: Second state       Image: Second state     Image: Second state     Image: Second state     Image: Second state       Image: Second state     Image: Second state     Image: Second state     Image: Second state       Image: Second state     Image: Second state     Image: Second state     Image: Second state       Image: Second state     Image: Second state     Image: Second state     Image: Second state       Image: Second state     Image: Second state     Image: Second state     Image: Second state       Image: Second state     Image: Second state     Image: Second state     Image: Second state       Image: Second state     Image: Second state     Image: Second state     Image: Second state       Image: Second state     Image: Second state     Image: Second state     Image: Second state       Image: Second state     Image: Second state     Image: Second state     Image: Second state       Image: Second state     Image: Second state     Image: Second state     Image: Second state       Image: Second state     Image: Second state     Image: Second state     Image: Second state       Image: Second state     Image: Second state     Image: Second state     Image: Second state       Image: Second state     Image: Second state     Image: Second state     Image: Second state |          | )<br>nent is the property of<br>SOURIAU |            |                              |
| SHELL SIZE : 21       CONTACT TYPE : PIN(500 Matings)       It must not be reproduced of communicated without permission         PLATING : J = Olive drab Cadmium       CONTACT LAYOUT : 21-39       FORMAT       SOURIAU DRG N°       SHEET         A3       8D521J39PAL-C       1/2                                                                                                                                                                                                                                                                                                                                                                                                                                                                                                                                                                                                                                                                                                                                                                                                                                                                                                                                                                                                                                                                                                                                                                                                                                                                                                                                                                                                                                                                                                                                                                                                                                                                                                                                                                                                                                          |                                                                                                                                                 | ab Cadmium CONTACT TYPE : PIN(500 Matings) CONTACT LAYOUT : 21-39 FORMAT SOURIAU DRG N° SH                                                                                                                                                                                                                                                                                                                                                                                                                                                                                                                                                                                                                                                                                                                                                                                                                                                                                                                                                                                                                                                                                                                                                                                                                                                                                                                            |          |                                         |            | ted without permission SHEET |