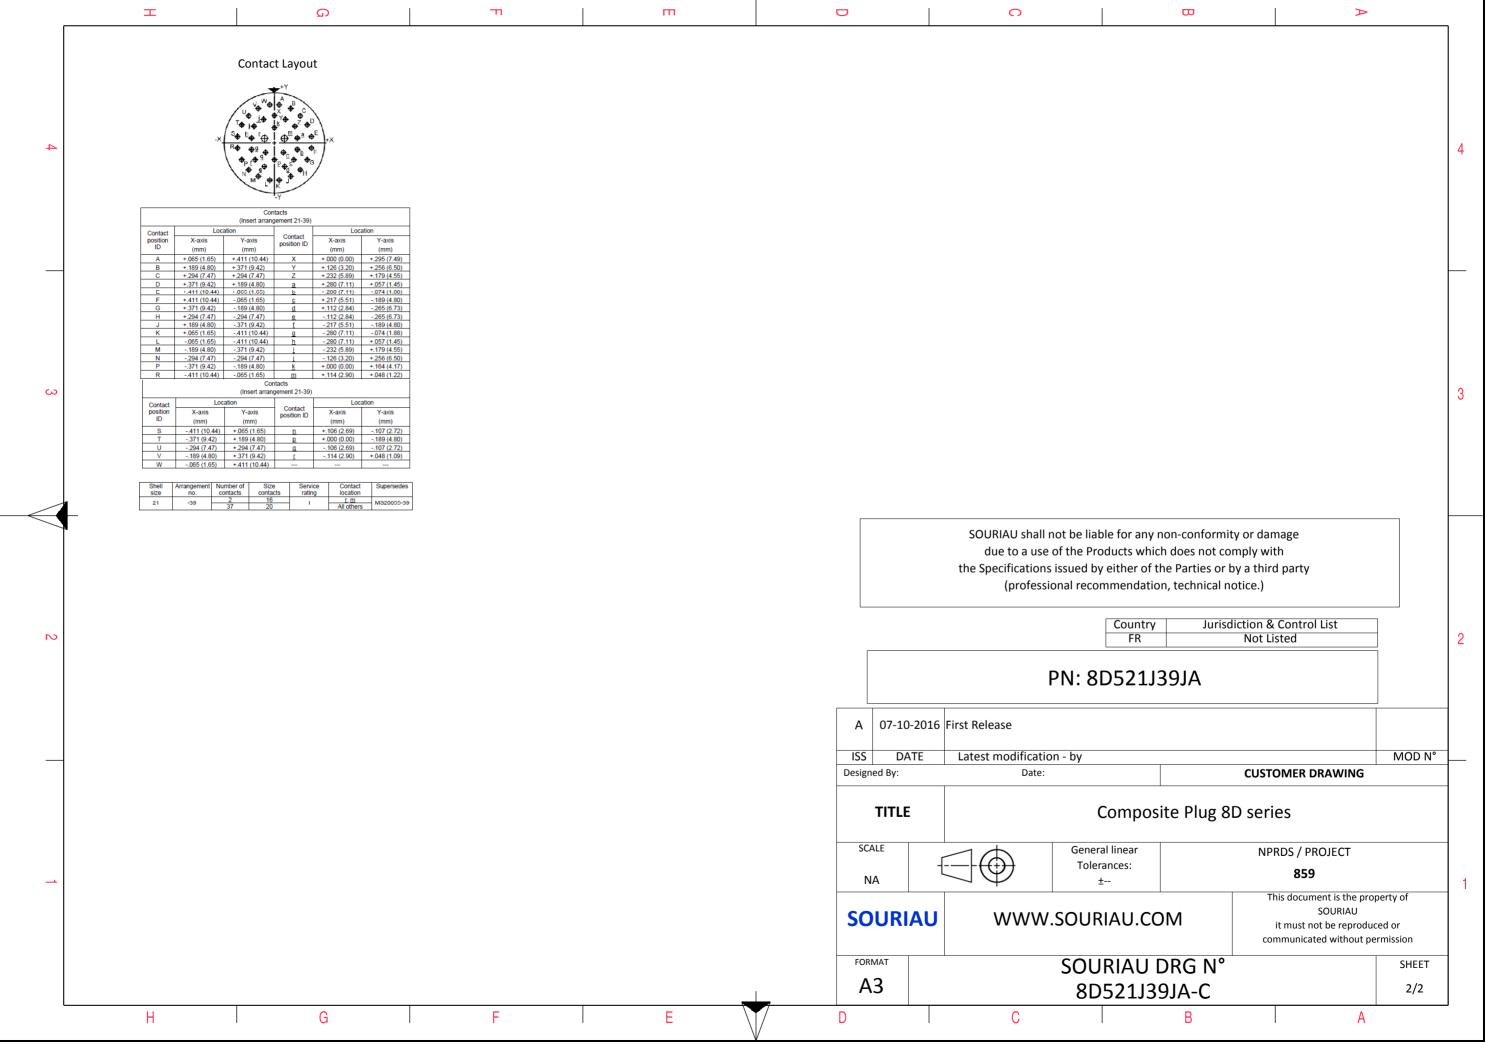

|                                                                                                                                                                                                                                                                                                                                                                                                                                                                          |                                 |                                                                                                                                                                                                                                                                                                                                                        | 0                                 | ₩         | A                                                                            |
|--------------------------------------------------------------------------------------------------------------------------------------------------------------------------------------------------------------------------------------------------------------------------------------------------------------------------------------------------------------------------------------------------------------------------------------------------------------------------|---------------------------------|--------------------------------------------------------------------------------------------------------------------------------------------------------------------------------------------------------------------------------------------------------------------------------------------------------------------------------------------------------|-----------------------------------|-----------|------------------------------------------------------------------------------|
| A                                                                                                                                                                                                                                                                                                                                                                                                                                                                        | ØS                              |                                                                                                                                                                                                                                                                                                                                                        |                                   |           |                                                                              |
| ω                                                                                                                                                                                                                                                                                                                                                                                                                                                                        | '                               |                                                                                                                                                                                                                                                                                                                                                        | LAYOUT SHOWN AS F                 | EXAMPLE   |                                                                              |
|                                                                                                                                                                                                                                                                                                                                                                                                                                                                          | Keying Shown as example         |                                                                                                                                                                                                                                                                                                                                                        |                                   |           |                                                                              |
| <ul> <li>CHARACTERISTICS</li> <li>-Standard : Based on MIL-DTL-38999 Series III</li> <li>-Shell Material : Composite</li> <li>-Shell Plating : Olive drab Cadmium</li> <li>-Insulator : Thermoplastic</li> <li>-Contacts : Copper Alloy</li> <li>-Seals &amp; Grommet : Silicon Elastomer</li> <li>-Contact Plating : Gold over copper Alloy 0.8µm minimum</li> <li>-Durability : 500 Mating cycles</li> <li>-Delivered with Souriau contacts and Accessories</li> </ul> |                                 | SOURIAU shall not be liable for any non-conformity or damage<br>due to a use of the Products which does not comply with<br>the Specifications issued by either of the Parties or by a third party<br>(professional recommendation, technical notice.)<br>Country         Jurisdiction & Control List<br>FR         Not Listed           PN: 8D521J39JA |                                   |           |                                                                              |
| -Temperature Range : -65°C to +175°C<br>-Salt Spray : 2000 hours                                                                                                                                                                                                                                                                                                                                                                                                         |                                 | A 07-10-2016                                                                                                                                                                                                                                                                                                                                           | First Release                     |           |                                                                              |
|                                                                                                                                                                                                                                                                                                                                                                                                                                                                          |                                 | ISS DATE<br>Designed By:                                                                                                                                                                                                                                                                                                                               | Latest modification - by<br>Date: | CUSTOME   | MOD N°                                                                       |
|                                                                                                                                                                                                                                                                                                                                                                                                                                                                          |                                 | TITLE                                                                                                                                                                                                                                                                                                                                                  | Composite Plug 8D series          |           |                                                                              |
| → BASIC SERIES: 8D 5 - 21<br>SHELL TYPE : Plug with RFI Shielding                                                                                                                                                                                                                                                                                                                                                                                                        | J 39 J A                        | SCALE -                                                                                                                                                                                                                                                                                                                                                | General linear<br>Tolerances:     | ٤         | / PROJECT<br>359<br>ocument is the property of                               |
| CONTACT TYPE : Standard Crimp Contact SHELL SIZE : 21                                                                                                                                                                                                                                                                                                                                                                                                                    | ORI<br>CONTACT TYPE : SOCKET (1 | ENTATION : A<br>ISO0 Matings)                                                                                                                                                                                                                                                                                                                          | WWW.SOURIAU.                      | COM it mu | SOURIAU<br>SOURIAU<br>ist not be reproduced or<br>nicated without permission |
| PLATING : J = Olive drab Cadmium                                                                                                                                                                                                                                                                                                                                                                                                                                         |                                 | AYOUT : 21-39 FORMAT A3                                                                                                                                                                                                                                                                                                                                | SOURIAU<br>8D521J                 | J DRG N°  | SHEET<br>1/2                                                                 |
| H G                                                                                                                                                                                                                                                                                                                                                                                                                                                                      | F E                             |                                                                                                                                                                                                                                                                                                                                                        | C                                 | B         |                                                                              |