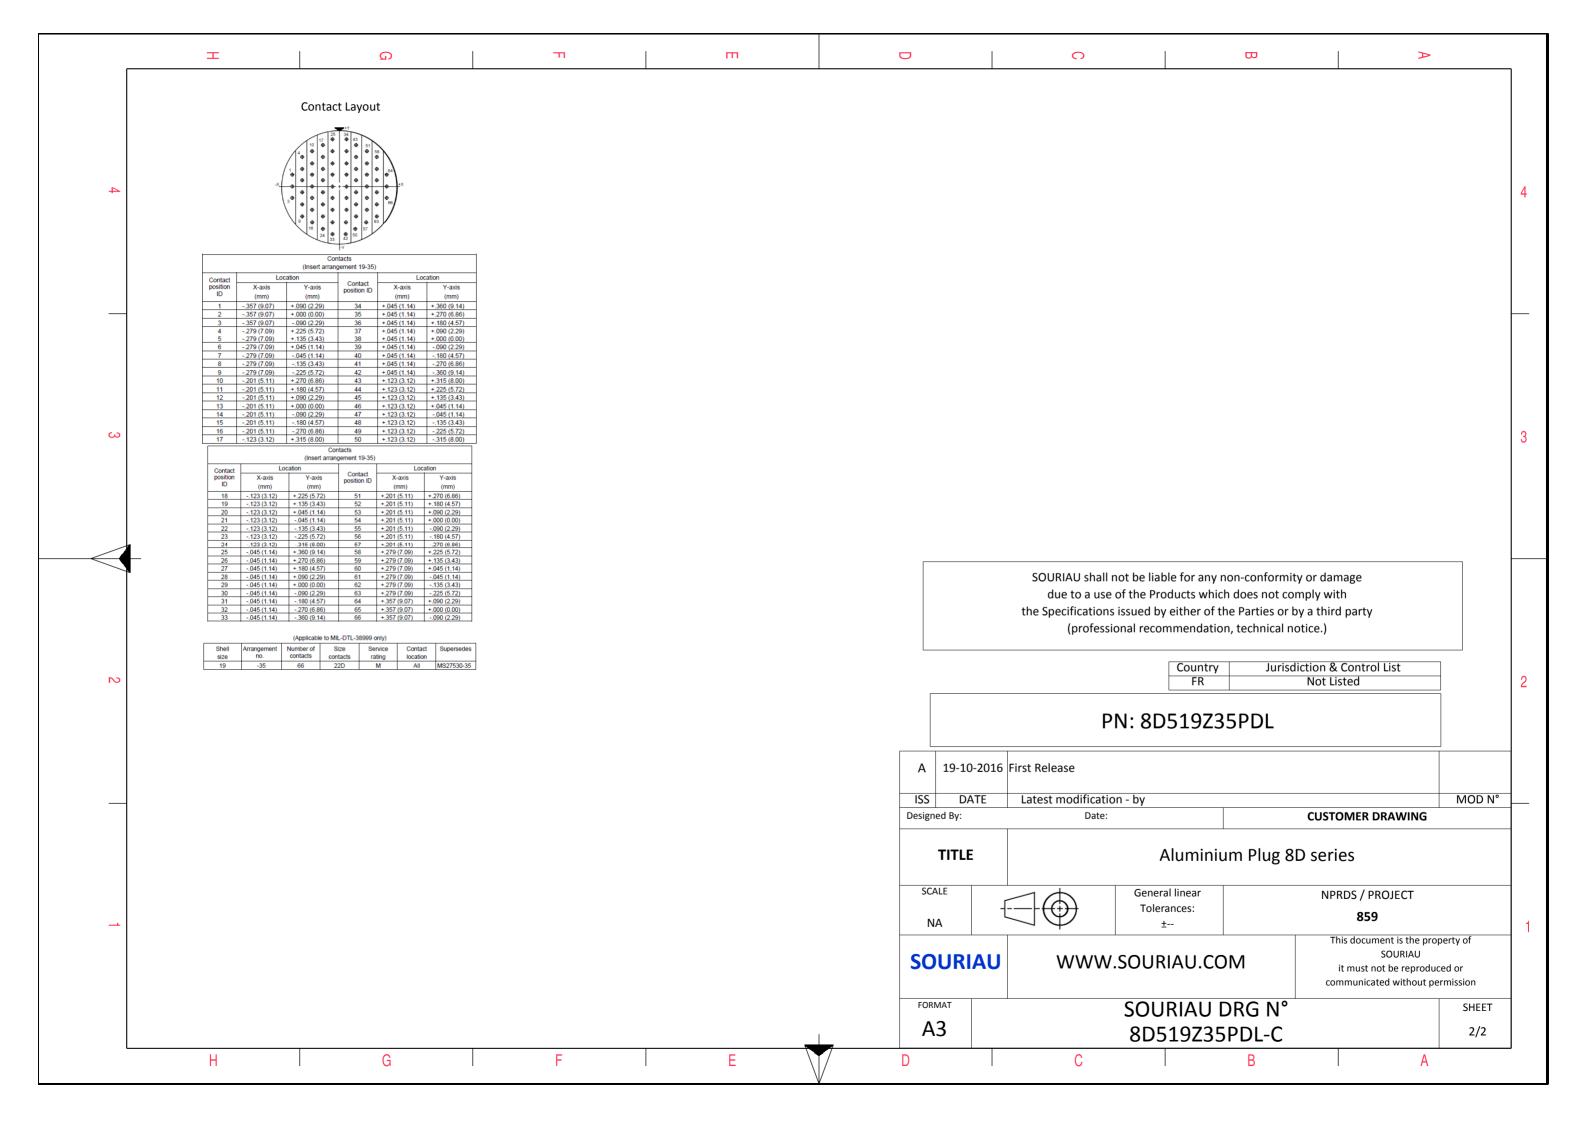

| T G T                                                                                        | m                              |                   | 0                                                                                                                       | ₿ >                           |          |
|----------------------------------------------------------------------------------------------|--------------------------------|-------------------|-------------------------------------------------------------------------------------------------------------------------|-------------------------------|----------|
| Z<br>DEPAULT N<br>DEPAULT N<br>DEPAULT N<br>DEPAULT N<br>DEPAULT N<br>DEPAULT N<br>DEPAULT N |                                |                   |                                                                                                                         |                               |          |
|                                                                                              |                                |                   | LAYOUT SHOWN AS EXAM                                                                                                    | IPLE                          |          |
| Ке                                                                                           | ying Shown as example          |                   |                                                                                                                         |                               |          |
| CHARACTERISTICS                                                                              | Connector dimension            |                   |                                                                                                                         |                               |          |
| -Standard : Based on MIL-DTL-38999 Series III<br>-Shell Material : Aluminium                 | DimNominalØS38.5 Max           | [                 |                                                                                                                         |                               |          |
| -Shell Plating : Black Zinc Nickel                                                           | Z 31 Max<br>VV THREAD M28x1-6g |                   | SOURIAU shall not be liable for any non-conformity or damage<br>due to a use of the Products which does not comply with |                               |          |
| -Insulator : Thermoplastic                                                                   |                                |                   | the Specifications issued by either of the                                                                              | Parties or by a third party   |          |
| -Contacts : Copper Alloy                                                                     |                                |                   | (professional recommendation,                                                                                           | technical notice.)            |          |
| -Seals & Grommet : Silicon Elastomer                                                         |                                |                   | Country                                                                                                                 | Jurisdiction & Control List   | ]        |
| -Contact Plating : Gold over copper Alloy 0.8µm minimum                                      |                                | Γ                 | FR                                                                                                                      | Not Listed                    | ]        |
| -Durability : 500 Mating cycles                                                              |                                |                   | PN: 8D519Z35                                                                                                            | PDI                           |          |
| -Delivered without Souriau contacts                                                          |                                |                   |                                                                                                                         |                               |          |
| -Temperature Range -65°C to +175°C                                                           |                                | A 19-10-2016      | First Release                                                                                                           |                               |          |
| -Salt Spray : 500 hours                                                                      |                                | ISS DATE          | Latest modification - by                                                                                                |                               | MOD N°   |
| -Mass : 32.67 g ± 10%                                                                        |                                | Designed By:      | Date:                                                                                                                   | CUSTOMER DRAWING              |          |
|                                                                                              |                                | TITLE             | Aluminiur                                                                                                               | n Plug 8D series              |          |
|                                                                                              |                                | SCALE             | General linear                                                                                                          |                               |          |
|                                                                                              | P D L                          |                   |                                                                                                                         | NPRDS / PROJECT<br><b>859</b> |          |
| SHELL TYPE : Plug with RFI Shielding                                                         | Delivered W/O                  | Contacts NA       |                                                                                                                         | This document is the prop     | perty of |
| CONTACT TYPE : Standard Crimp Contact                                                        | ORIENT                         | ATION : D SOURIAU | WWW.SOURIAU.COM                                                                                                         | COUDIALI                      |          |
| SHELL SIZE : 19                                                                              | CONTACT TYPE : PIN(500         |                   |                                                                                                                         | communicated without pe       |          |
| PLATING : Z = Black Zinc Nickel                                                              | CONTACT LAYOU                  | IT : 19-35 FORMAT | SOURIAU D                                                                                                               | RG N°                         | SHEET    |
|                                                                                              | 1                              | A3                | 8D519Z35F                                                                                                               |                               | 1/2      |
|                                                                                              |                                |                   |                                                                                                                         |                               |          |