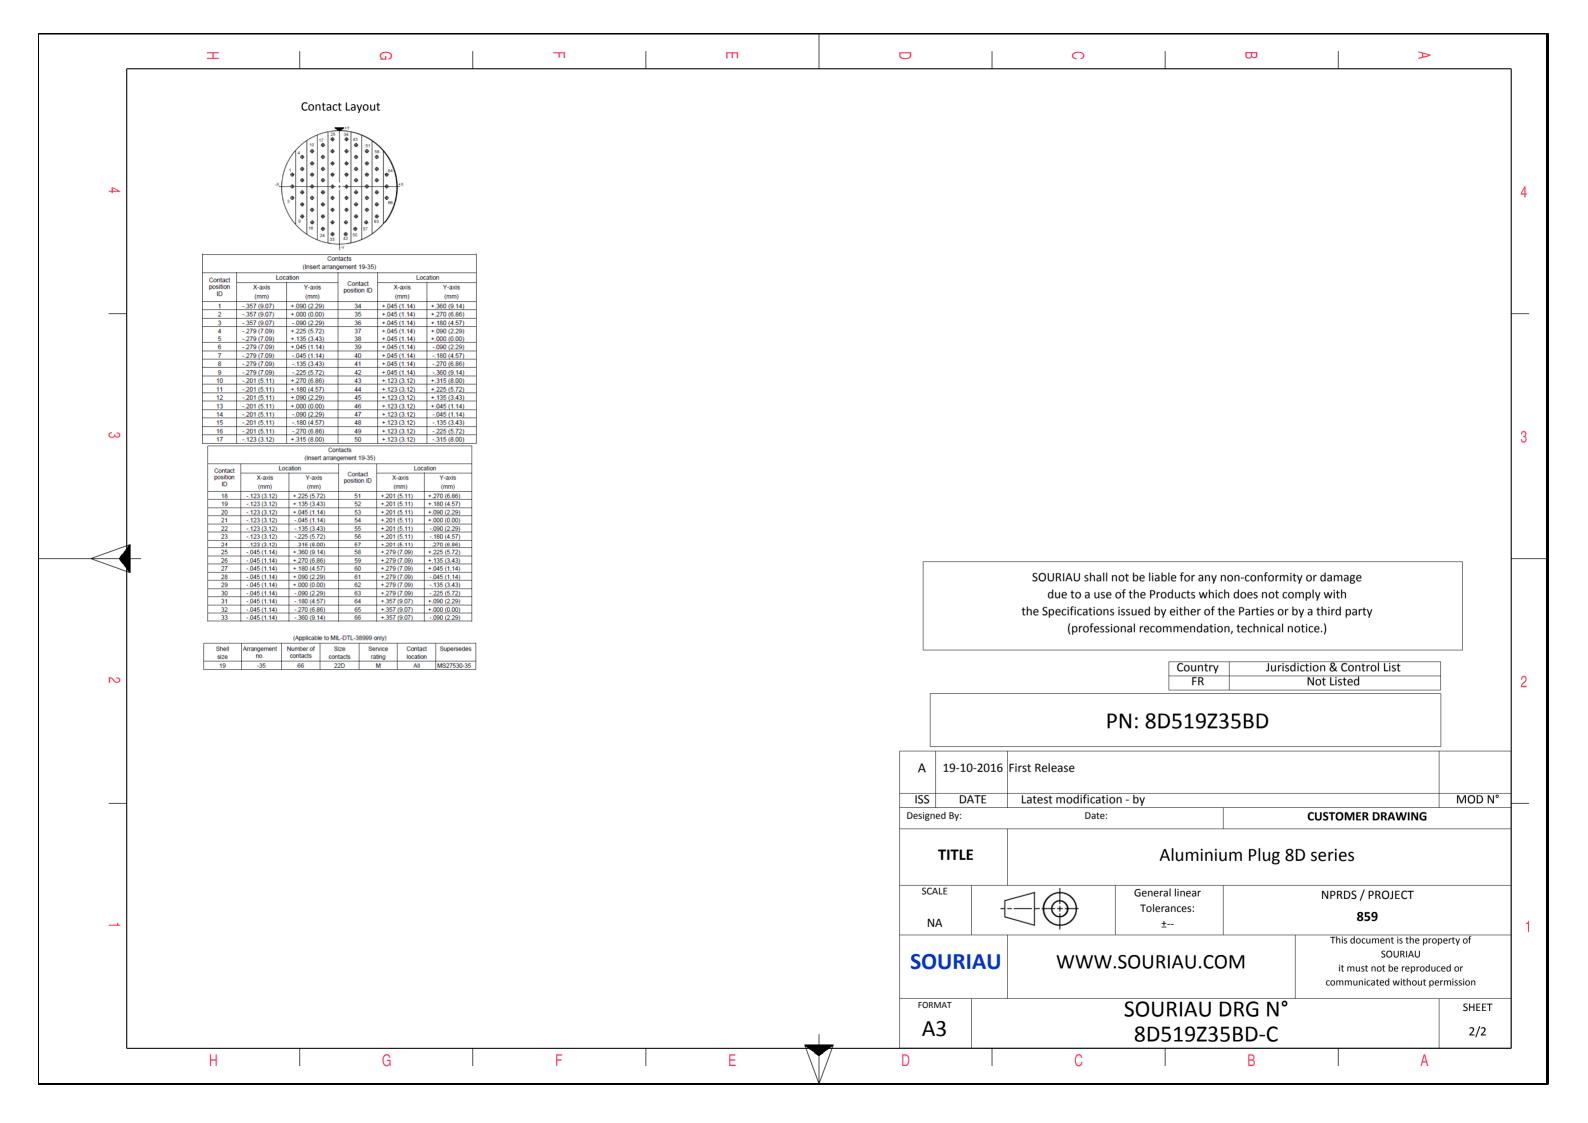

|                  | т                                                                                                                                                                                                                                                                                                                                                                                                                                                                                                                                | ۵                                                                                                                                          | <del>ات</del> |                                         | m                                      |                                         | 0                                                                                                                                                                                                                                                                                        | Φ                       | Þ                               |            |
|------------------|----------------------------------------------------------------------------------------------------------------------------------------------------------------------------------------------------------------------------------------------------------------------------------------------------------------------------------------------------------------------------------------------------------------------------------------------------------------------------------------------------------------------------------|--------------------------------------------------------------------------------------------------------------------------------------------|---------------|-----------------------------------------|----------------------------------------|-----------------------------------------|------------------------------------------------------------------------------------------------------------------------------------------------------------------------------------------------------------------------------------------------------------------------------------------|-------------------------|---------------------------------|------------|
| 4                |                                                                                                                                                                                                                                                                                                                                                                                                                                                                                                                                  |                                                                                                                                            | ØS            |                                         |                                        |                                         |                                                                                                                                                                                                                                                                                          |                         |                                 | 4          |
| c                |                                                                                                                                                                                                                                                                                                                                                                                                                                                                                                                                  |                                                                                                                                            | ~~+           |                                         |                                        |                                         | LAYOUT SHOWN                                                                                                                                                                                                                                                                             | N AS EXAMPLE            |                                 | 3          |
|                  | CHARACTERISTICS<br>Standard : Based on M                                                                                                                                                                                                                                                                                                                                                                                                                                                                                         | IL-DTL-38999 Series III                                                                                                                    | Keyin         | g Shown as example<br>Conn<br>Dim<br>ØS | ector dimension<br>Nominal<br>38.5 Max |                                         |                                                                                                                                                                                                                                                                                          |                         |                                 |            |
| <br> -<br><br>-2 | -Shell Material       : Aluminium       ØS       38.5 Max         -Shell Plating       : Black Zinc Nickel       Z       31 Max         -Insulator       : Thermoplastic       VV THREAD       M28x1-6g         -Contacts       : Copper Alloy       -         -Seals & Grommet       : Silicon Elastomer       -         -Contact Plating       : Gold over copper Alloy 0.8µm minimum         -Durability       : 500 Mating cycles         -Delivered with Souriau       -         -Temperature Range       : -65°C to +175°C |                                                                                                                                            |               |                                         |                                        |                                         | SOURIAU shall not be liable for any non-conformity or damage         due to a use of the Products which does not comply with         the Specifications issued by either of the Parties or by a third party         (professional recommendation, technical notice.) <ul> <li></li></ul> |                         |                                 |            |
| -[               |                                                                                                                                                                                                                                                                                                                                                                                                                                                                                                                                  |                                                                                                                                            |               |                                         |                                        |                                         |                                                                                                                                                                                                                                                                                          |                         |                                 |            |
| -9               | Salt Spray                                                                                                                                                                                                                                                                                                                                                                                                                                                                                                                       | : 500 hours<br>: 53.74 g ± 10%                                                                                                             |               |                                         |                                        | A 19-10-201<br>ISS DATE<br>Designed By: | 6 First Release<br>Latest modification - by<br>Date:                                                                                                                                                                                                                                     | CU                      | MOD N<br>STOMER DRAWING         | <u>\</u> ° |
| В                | BASIC SERIES:                                                                                                                                                                                                                                                                                                                                                                                                                                                                                                                    | 8D 5 -                                                                                                                                     | 19 Z 35 B     | D                                       |                                        | SCALE                                   | Alu<br>General lin<br>Toleranc                                                                                                                                                                                                                                                           |                         | Pries<br>NPRDS / PROJECT<br>859 |            |
| C                |                                                                                                                                                                                                                                                                                                                                                                                                                                                                                                                                  | ELL TYPE : Plug with RFI Shielding       INTACT TYPE : Standard Crimp Contact       ELL SIZE : 19       CONTACT TYPE : SOCKET(500 Matings) |               |                                         |                                        |                                         | ±     This document is the property of<br>SOURIAU       WWW.SOURIAU.COM     it must not be reproduced or<br>communicated without permission                                                                                                                                              |                         |                                 |            |
| P                | PLATING : Z = E                                                                                                                                                                                                                                                                                                                                                                                                                                                                                                                  | lack Zinc Nickel                                                                                                                           |               |                                         | CONTACT LAYOUT : 19-35                 | FORMAT<br>A3                            |                                                                                                                                                                                                                                                                                          | IAU DRG N°<br>.9Z35BD-C | SHEET                           |            |