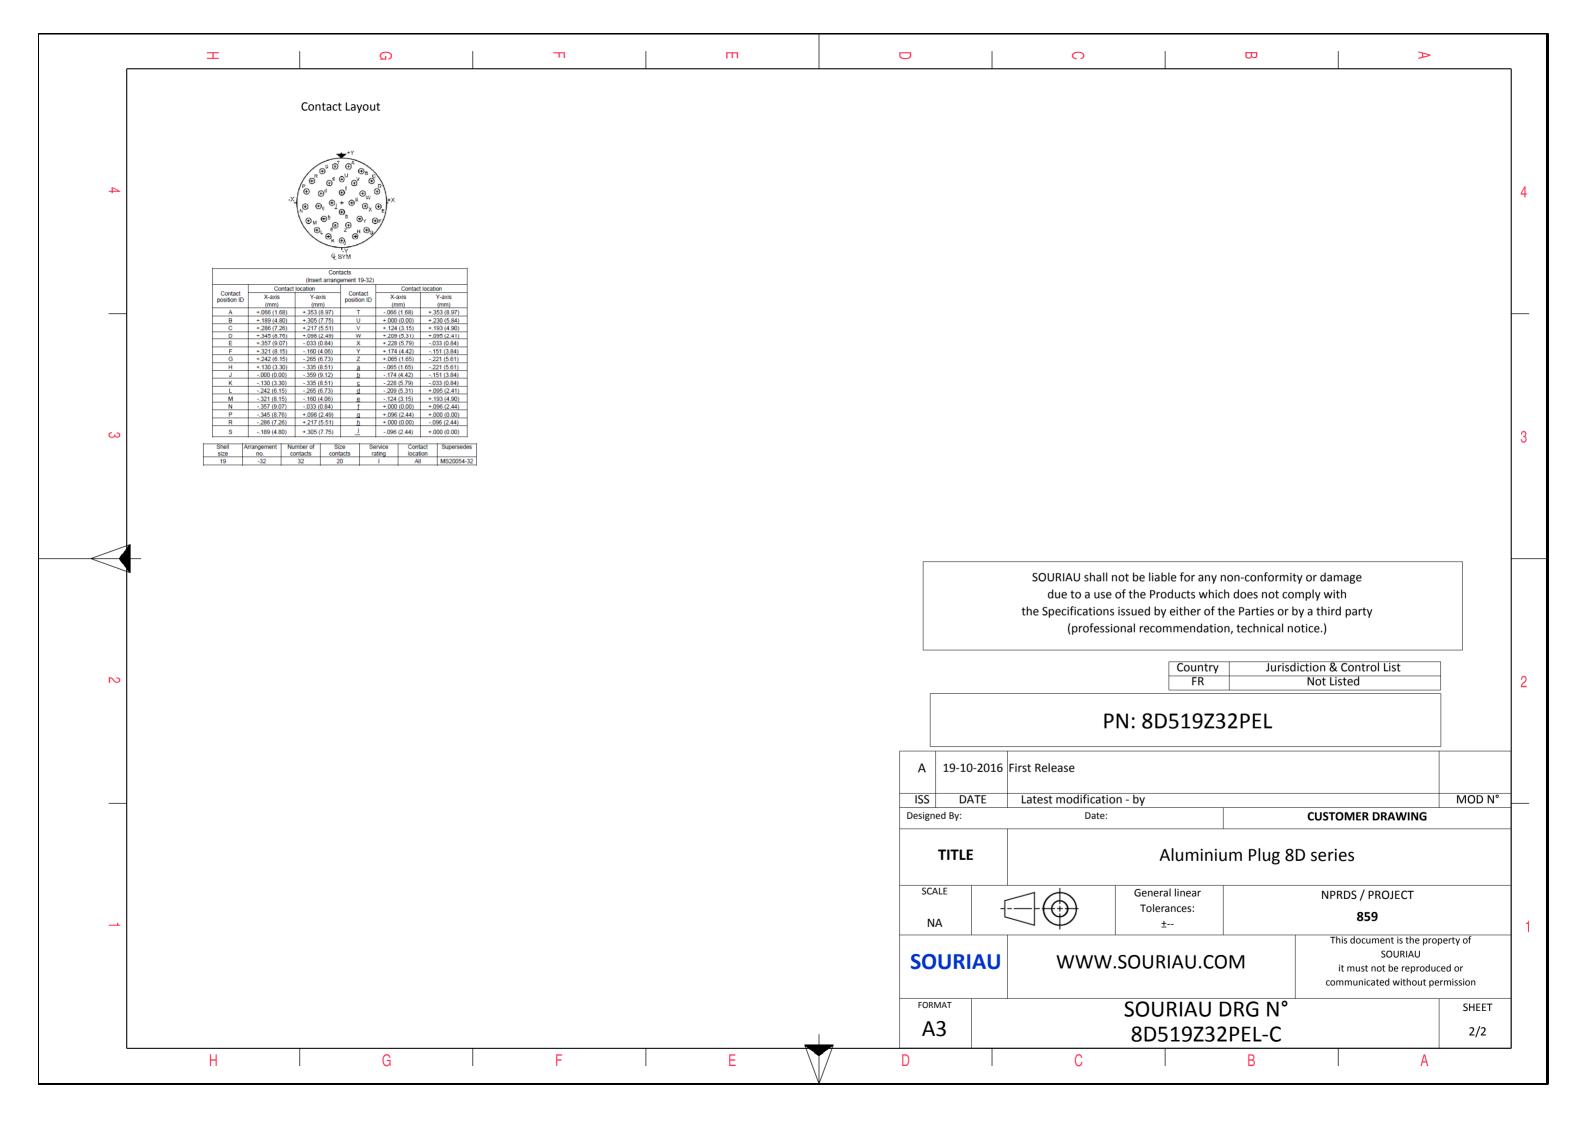

| B<br>B<br>B<br>B                                                                                                                      | A                             | 1/2          | ] |
|                     |                                                                                                                                        |                                |                                                                     | 1                                                                                          | <b>~</b> 1                                              | 5                                                                                                                                     |                               |              |   |