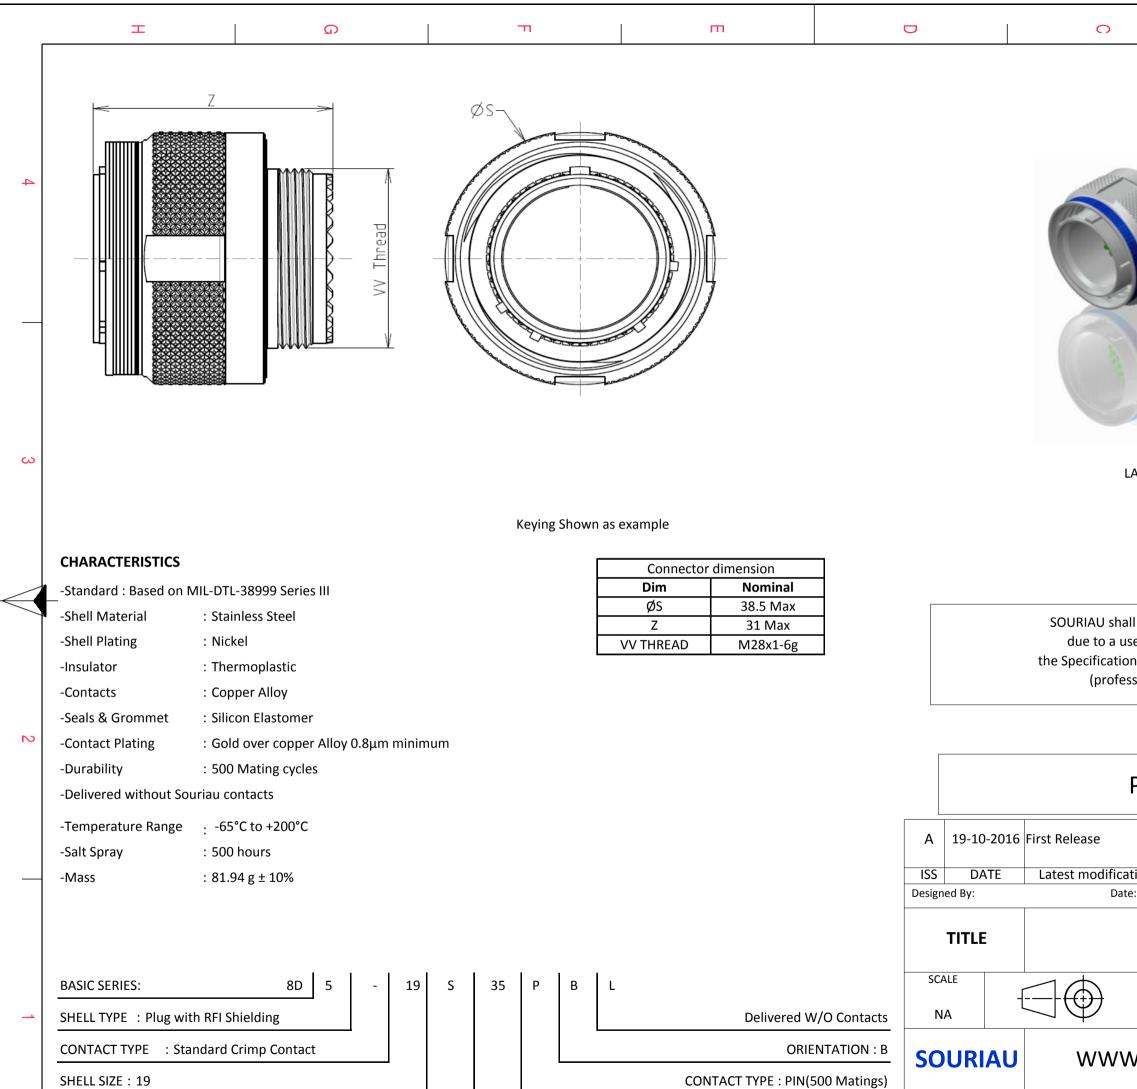

| PLATING : | S | = | Nickel |
|-----------|---|---|--------|
|-----------|---|---|--------|

Н

G

F

С

FORMAT

A3

D

CONTACT LAYOUT : 19-35

Е

|                                                                                                                                                                                                                |                                      |        | 4 |  |
|----------------------------------------------------------------------------------------------------------------------------------------------------------------------------------------------------------------|--------------------------------------|--------|---|--|
|                                                                                                                                                                                                                |                                      |        |   |  |
|                                                                                                                                                                                                                |                                      |        |   |  |
| LAYOUT SHOWN AS EXAMPLE                                                                                                                                                                                        |                                      |        | 3 |  |
|                                                                                                                                                                                                                |                                      |        |   |  |
| all not be liable for any non-conformity or damage<br>use of the Products which does not comply with<br>ons issued by either of the Parties or by a third party<br>essional recommendation, technical notice.) |                                      |        |   |  |
| Country Jurisd<br>FR                                                                                                                                                                                           | liction & Control List<br>Not Listed |        | 2 |  |
| PN: 8D519S35PBL                                                                                                                                                                                                |                                      |        |   |  |
| ation - by                                                                                                                                                                                                     |                                      | MOD N° |   |  |
| te:                                                                                                                                                                                                            | CUSTOMER DRAWING                     |        |   |  |
| Stainless Steel Plug 8D series                                                                                                                                                                                 |                                      |        |   |  |
| General linear<br>Tolerances:<br>±                                                                                                                                                                             | NPRDS / PROJECT<br><b>859</b>        |        |   |  |
| W.SOURIAU.COM<br>This document is the property of<br>SOURIAU<br>it must not be reproduced or<br>communicated without permission                                                                                |                                      |        |   |  |
| SOURIAU DRG N°                                                                                                                                                                                                 | 1                                    | SHEET  |   |  |
| 8D519S35PBL-C                                                                                                                                                                                                  | A                                    | 1/2    |   |  |
|                                                                                                                                                                                                                |                                      |        |   |  |