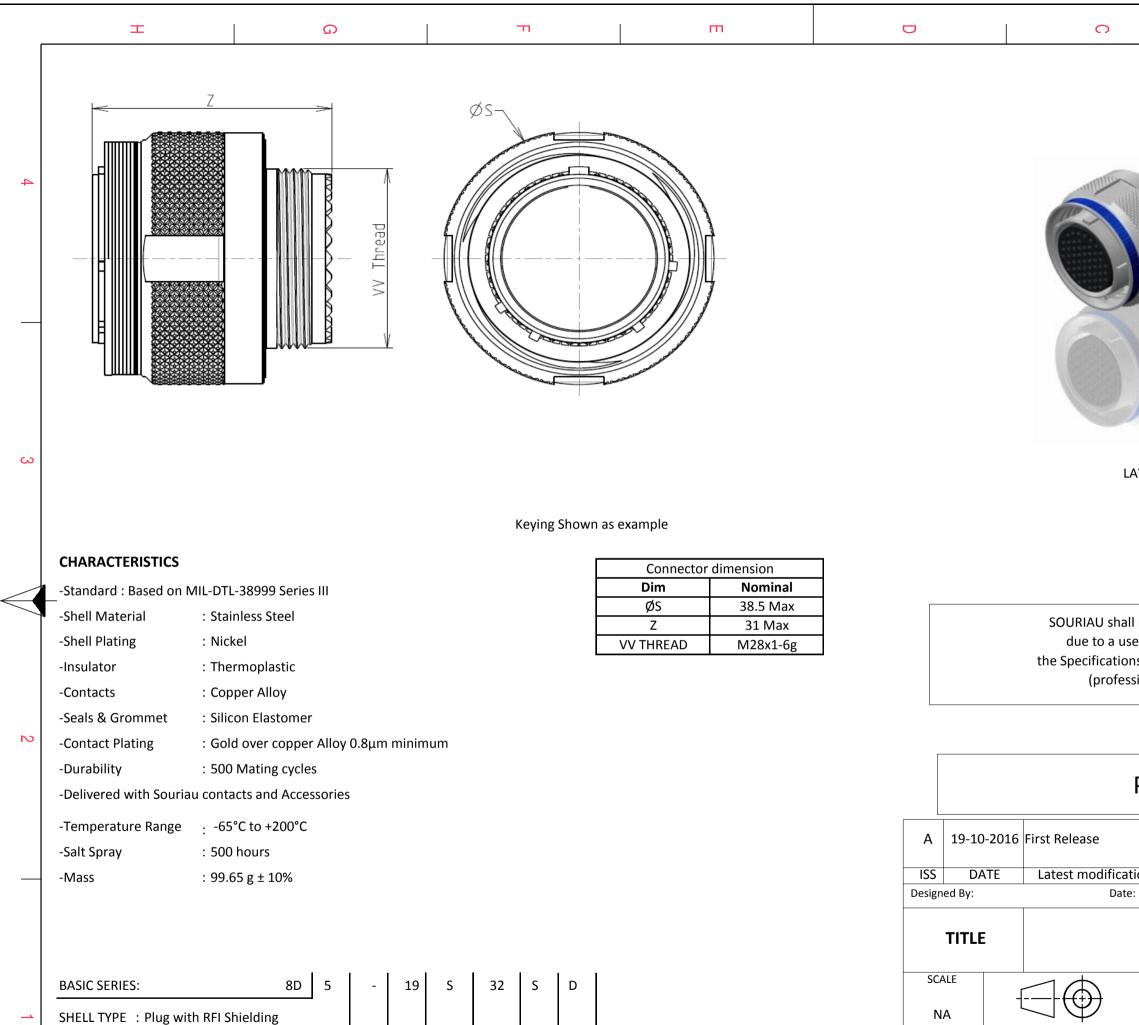

|                                       |                                    | ı   -[-  | ·—⊦(⊕)      |
|---------------------------------------|------------------------------------|----------|-------------|
| SHELL TYPE : Plug with RFI Shielding  |                                    | NA       | $\neg \Psi$ |
| CONTACT TYPE : Standard Crimp Contact | ORIENTATION : D                    | SOURIAU  | WW          |
| SHELL SIZE : 19                       | CONTACT TYPE : SOCKET(500 Matings) | 50011/10 |             |
| PLATING : S = Nickel                  | CONTACT LAYOUT : 19-32             | FORMAT   |             |
|                                       |                                    | A3       |             |
| H G                                   | F E                                | D        | С           |

|                                                                                                                                                 | σ                                                            |                                   | A                            |        |   |
|-------------------------------------------------------------------------------------------------------------------------------------------------|--------------------------------------------------------------|-----------------------------------|------------------------------|--------|---|
|                                                                                                                                                 | C                                                            |                                   |                              |        | 4 |
| LAYOUT SHOWN AS EXA                                                                                                                             | MPLE                                                         |                                   |                              |        | 3 |
| all not be liable for any r<br>use of the Products whic<br>ons issued by either of th<br>essional recommendatio<br>Country<br>FR<br>PN: 8D519S3 | h does not co<br>ne Parties or b<br>n, technical n<br>Jurisd | mply wit<br>by a thirc<br>otice.) | h<br>I party<br>Control List |        | 2 |
| <sup>ation - by</sup><br><sup>te:</sup><br>Stainless S                                                                                          | teel Plug                                                    |                                   | OMER DRAWING                 | MOD N° | - |
| General linear NPRDS / PROJECT   Tolerances: 859   ± This document is the property of SOURIAU   V.SOURIAU.COM it must not be reproduced or      |                                                              |                                   |                              | 1      |   |
| SOURIAU [<br>8D519S32                                                                                                                           |                                                              |                                   | amunicated without pe        |        |   |