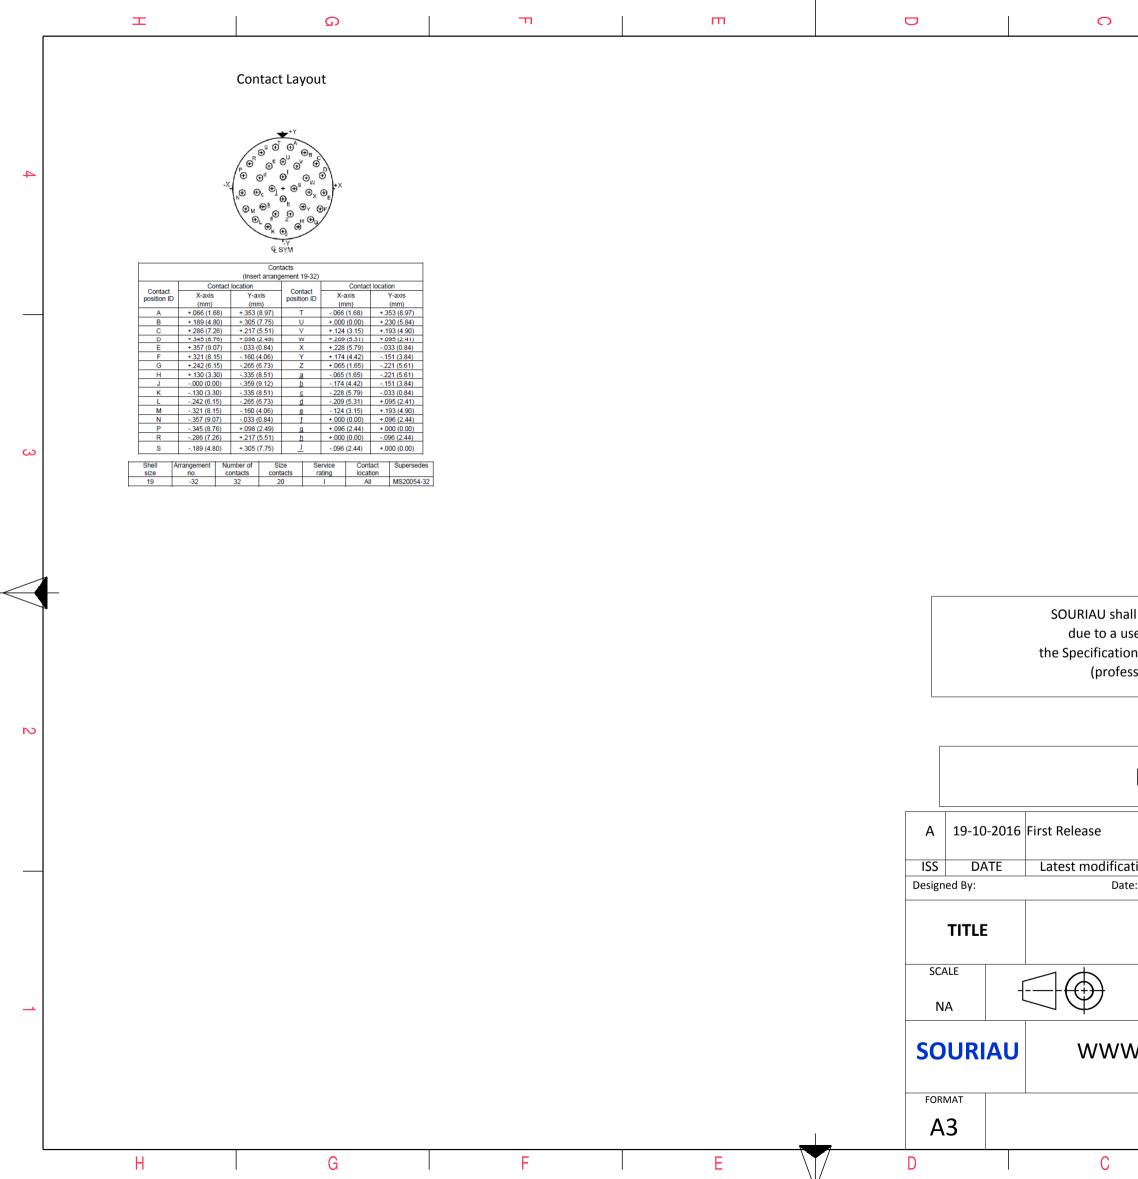

|                                                                                                                                                 | σ                                                            |                                   | A                            |        |   |
|-------------------------------------------------------------------------------------------------------------------------------------------------|--------------------------------------------------------------|-----------------------------------|------------------------------|--------|---|
|                                                                                                                                                 | C                                                            |                                   |                              |        | 4 |
| LAYOUT SHOWN AS EXA                                                                                                                             | MPLE                                                         |                                   |                              |        | 3 |
| all not be liable for any r<br>use of the Products whic<br>ons issued by either of th<br>essional recommendatio<br>Country<br>FR<br>PN: 8D519S3 | h does not co<br>ne Parties or b<br>n, technical n<br>Jurisd | mply wit<br>by a thirc<br>otice.) | h<br>I party<br>Control List |        | 2 |
| <sup>ation - by</sup><br><sup>te:</sup><br>Stainless S                                                                                          | teel Plug                                                    |                                   | OMER DRAWING                 | MOD N° | - |
| General linear NPRDS / PROJECT   Tolerances: 859   ± This document is the property of SOURIAU   V.SOURIAU.COM it must not be reproduced or      |                                                              |                                   |                              | 1      |   |
| SOURIAU [<br>8D519S32                                                                                                                           |                                                              |                                   | amunicated without pe        |        |   |