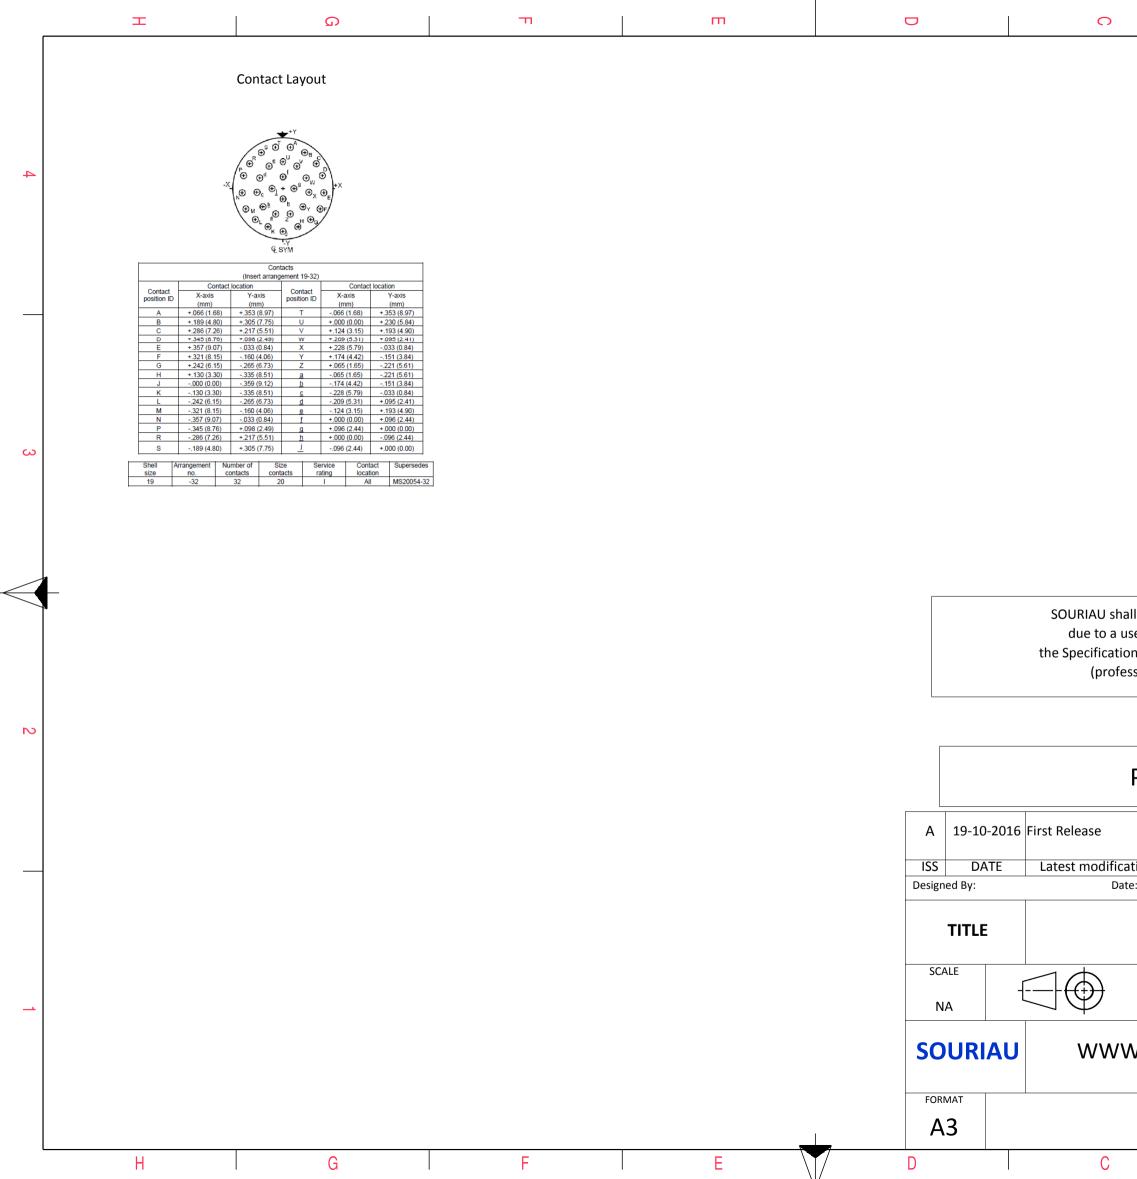

С

D

CONTACT LAYOUT : 19-32

Е

|                                                                                                                                                                                                                                                                          | Β                                                                                                                                           |  | A           |              |   |
|--------------------------------------------------------------------------------------------------------------------------------------------------------------------------------------------------------------------------------------------------------------------------|---------------------------------------------------------------------------------------------------------------------------------------------|--|-------------|--------------|---|
|                                                                                                                                                                                                                                                                          |                                                                                                                                             |  |             |              | 4 |
| LAYOUT SHOWN AS EXA                                                                                                                                                                                                                                                      | MPLE                                                                                                                                        |  |             |              | 3 |
| all not be liable for any non-conformity or damage<br>use of the Products which does not comply with<br>ons issued by either of the Parties or by a third party<br>essional recommendation, technical notice.)<br>Country Jurisdiction & Control List<br>FR   Not Listed |                                                                                                                                             |  |             |              | 2 |
| ation - by<br><sup>te:</sup><br>Stainless S                                                                                                                                                                                                                              | teel Plug                                                                                                                                   |  | MER DRAWING | MOD N°       |   |
| General linear<br>Tolerances:<br>±<br>W.SOURIAU.CO                                                                                                                                                                                                                       | OM NPRDS / PROJECT<br>859<br>This document is the property of<br>SOURIAU<br>it must not be reproduced or<br>communicated without permission |  |             | 1            |   |
| SOURIAU E<br>8D519S32                                                                                                                                                                                                                                                    |                                                                                                                                             |  | A           | SHEET<br>1/2 |   |

| σ                                                                                                                                                                                 | Þ                                                                                                        |              |  |  |  |
|-----------------------------------------------------------------------------------------------------------------------------------------------------------------------------------|----------------------------------------------------------------------------------------------------------|--------------|--|--|--|
|                                                                                                                                                                                   |                                                                                                          | 4            |  |  |  |
|                                                                                                                                                                                   |                                                                                                          | 3            |  |  |  |
| all not be liable for any non-con-<br>use of the Products which does r<br>ons issued by either of the Partic<br>essional recommendation, techn<br>Country<br>FR<br>PN: 8D519S32SA | not comply with<br>es or by a third party<br>nical notice.)<br>Jurisdiction & Control List<br>Not Listed | 2            |  |  |  |
| ation - by MOD N°<br>te: CUSTOMER DRAWING<br>Stainless Steel Plug 8D series                                                                                                       |                                                                                                          |              |  |  |  |
| General linear<br>Tolerances:<br>±<br>W.SOURIAU.COM                                                                                                                               | NPRDS / PROJECT<br>859<br>This document is the pro<br>SOURIAU<br>it must not be reprodu                  | ced or       |  |  |  |
| SOURIAU DRG<br>8D519S32SAL<br>B                                                                                                                                                   |                                                                                                          | SHEET<br>2/2 |  |  |  |