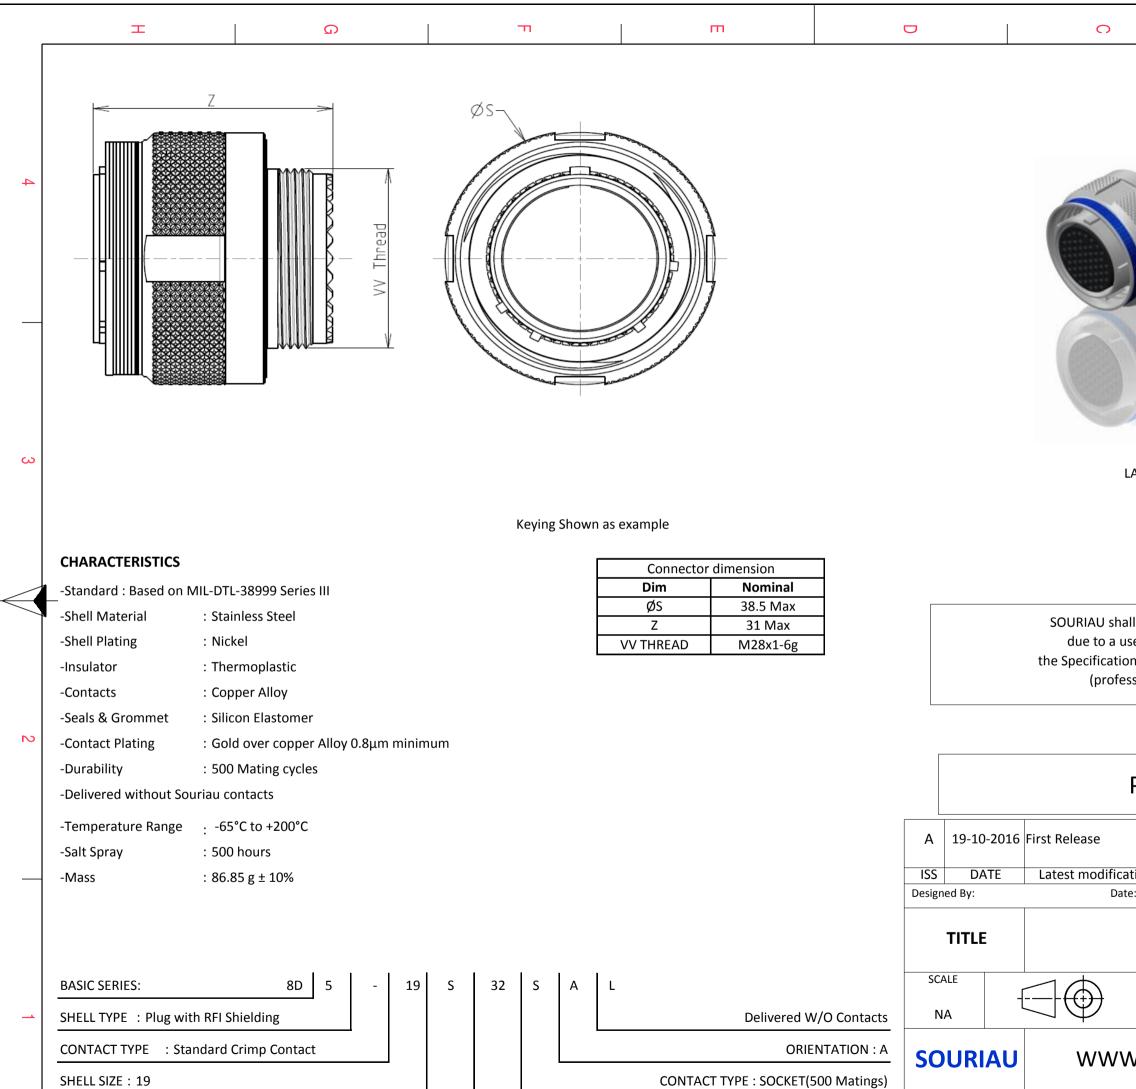

| PLATING | : | S = | Nickel |
|---------|---|-----|--------|
|         |   |     |        |

\_\_\_\_\_\_ . J = NICK

Н

G

\_\_\_\_

F

FORMAT

A3

С

D

CONTACT LAYOUT : 19-32

Е

|                                                                                                                                                                                                                                                                          | Β                                                                                                                                           |  | A           |              |   |
|--------------------------------------------------------------------------------------------------------------------------------------------------------------------------------------------------------------------------------------------------------------------------|---------------------------------------------------------------------------------------------------------------------------------------------|--|-------------|--------------|---|
|                                                                                                                                                                                                                                                                          |                                                                                                                                             |  |             |              | 4 |
| LAYOUT SHOWN AS EXA                                                                                                                                                                                                                                                      | MPLE                                                                                                                                        |  |             |              | 3 |
| all not be liable for any non-conformity or damage<br>use of the Products which does not comply with<br>ons issued by either of the Parties or by a third party<br>essional recommendation, technical notice.)<br>Country Jurisdiction & Control List<br>FR   Not Listed |                                                                                                                                             |  |             |              | 2 |
| ation - by<br><sup>te:</sup><br>Stainless S                                                                                                                                                                                                                              | teel Plug                                                                                                                                   |  | MER DRAWING | MOD N°       |   |
| General linear<br>Tolerances:<br>±<br>W.SOURIAU.CO                                                                                                                                                                                                                       | OM NPRDS / PROJECT<br>859<br>This document is the property of<br>SOURIAU<br>it must not be reproduced or<br>communicated without permission |  |             | 1            |   |
| SOURIAU E<br>8D519S32                                                                                                                                                                                                                                                    |                                                                                                                                             |  | A           | SHEET<br>1/2 |   |

| σ                                                                                                                                                                                 | Þ                                                                                                        |              |  |  |  |
|-----------------------------------------------------------------------------------------------------------------------------------------------------------------------------------|----------------------------------------------------------------------------------------------------------|--------------|--|--|--|
|                                                                                                                                                                                   |                                                                                                          | 4            |  |  |  |
|                                                                                                                                                                                   |                                                                                                          | 3            |  |  |  |
| all not be liable for any non-con-<br>use of the Products which does r<br>ons issued by either of the Partic<br>essional recommendation, techn<br>Country<br>FR<br>PN: 8D519S32SA | not comply with<br>es or by a third party<br>nical notice.)<br>Jurisdiction & Control List<br>Not Listed | 2            |  |  |  |
| ation - by MOD N°<br>te: CUSTOMER DRAWING<br>Stainless Steel Plug 8D series                                                                                                       |                                                                                                          |              |  |  |  |
| General linear<br>Tolerances:<br>±<br>W.SOURIAU.COM                                                                                                                               | NPRDS / PROJECT<br>859<br>This document is the pro<br>SOURIAU<br>it must not be reprodu                  | ced or       |  |  |  |
| SOURIAU DRG<br>8D519S32SAL<br>B                                                                                                                                                   |                                                                                                          | SHEET<br>2/2 |  |  |  |