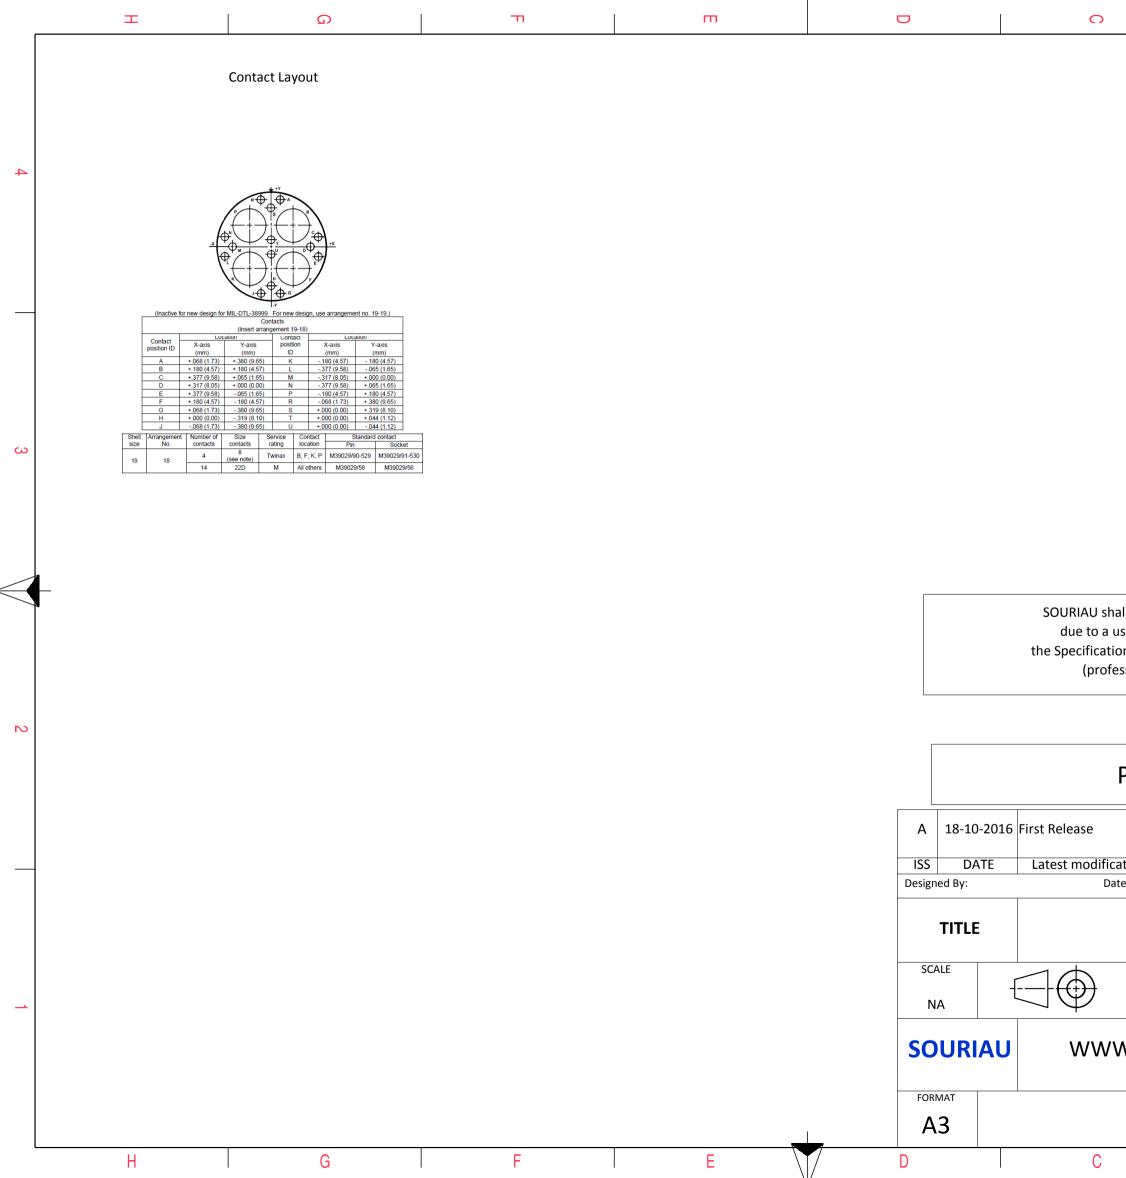

|          | T G                                                                                                             | т                                                         | m                               |              |                          | 0                              | σ                                                                                                                                                                                                                                                     | A                                  |      |  |  |  |
|----------|-----------------------------------------------------------------------------------------------------------------|-----------------------------------------------------------|---------------------------------|--------------|--------------------------|--------------------------------|-------------------------------------------------------------------------------------------------------------------------------------------------------------------------------------------------------------------------------------------------------|------------------------------------|------|--|--|--|
| 4        | Z'                                                                                                              | ØS                                                        |                                 |              |                          |                                |                                                                                                                                                                                                                                                       |                                    | 4    |  |  |  |
| ω        |                                                                                                                 |                                                           |                                 |              |                          | LAYOU                          | IT SHOWN AS EXAMPLE                                                                                                                                                                                                                                   |                                    | 3    |  |  |  |
|          |                                                                                                                 | Keying Shown as                                           | example                         |              |                          |                                |                                                                                                                                                                                                                                                       |                                    |      |  |  |  |
|          | CHARACTERISTICSStandard : Based on MIL-DTL-38999 Series III                                                     | E                                                         | Connector dimension Dim Nominal |              |                          |                                |                                                                                                                                                                                                                                                       |                                    |      |  |  |  |
|          | -Shell Material: Composite-Shell Plating: Nickel-Insulator: Thermoplastic-Contacts: Copper Alloy                | Il Plating     : Nickel       Il ator     : Thermoplastic |                                 |              |                          |                                | SOURIAU shall not be liable for any non-conformity or damage<br>due to a use of the Products which does not comply with<br>the Specifications issued by either of the Parties or by a third party<br>(professional recommendation, technical notice.) |                                    |      |  |  |  |
| N        | -Seals & Grommet : Silicon Elastomer<br>-Contact Plating : Gold over copper Alloy 0.8μm minimum                 |                                                           |                                 |              |                          |                                |                                                                                                                                                                                                                                                       | ction & Control List<br>Not Listed | 2    |  |  |  |
|          | -Durability : 500 Mating cycles<br>-Delivered without Souriau contacts                                          |                                                           |                                 |              |                          |                                |                                                                                                                                                                                                                                                       | PN: 8D519M18SBL                    |      |  |  |  |
|          | -Temperature Range <sub>:</sub> -65°C to +200°C<br>-Salt Spray : 2000 hours                                     |                                                           |                                 |              | A 18-10-2016             | First Release                  |                                                                                                                                                                                                                                                       |                                    |      |  |  |  |
|          |                                                                                                                 |                                                           |                                 |              | ISS DATE<br>Designed By: | Latest modification -<br>Date: | by                                                                                                                                                                                                                                                    | CUSTOMER DRAWING                   | D N° |  |  |  |
|          |                                                                                                                 |                                                           |                                 |              | TITLE                    | Composite Plug 8D series       |                                                                                                                                                                                                                                                       |                                    |      |  |  |  |
| <u> </u> | BASIC SERIES:     8D     5     -     19     M       SHELL TYPE     : Plug with RFI Shielding     -     19     M | 18 S B L                                                  | Delivered W                     | //O Contacts | SCALE .<br>NA            |                                | General linear<br>Tolerances:<br>±                                                                                                                                                                                                                    | NPRDS / PROJECT<br><b>859</b>      | 1    |  |  |  |
|          | CONTACT TYPE : Standard Crimp Contact ORIENTATION : B                                                           |                                                           |                                 |              | SOURIAU                  |                                |                                                                                                                                                                                                                                                       |                                    |      |  |  |  |
|          | SHELL SIZE : 19<br>PLATING : M = Nickel                                                                         |                                                           | CONTACT TYPE : SOCKET(5         |              | FORMAT                   | S                              | OURIAU DRG N°                                                                                                                                                                                                                                         | communicated without permissior    | EET  |  |  |  |
|          | HG                                                                                                              | E                                                         |                                 |              | A3                       | <u>۲</u>                       | BD519M18SBL-C                                                                                                                                                                                                                                         | 1                                  | /2   |  |  |  |
|          | H I G I                                                                                                         | Г                                                         |                                 | /            | U I                      | U                              | I B                                                                                                                                                                                                                                                   | I A                                |      |  |  |  |