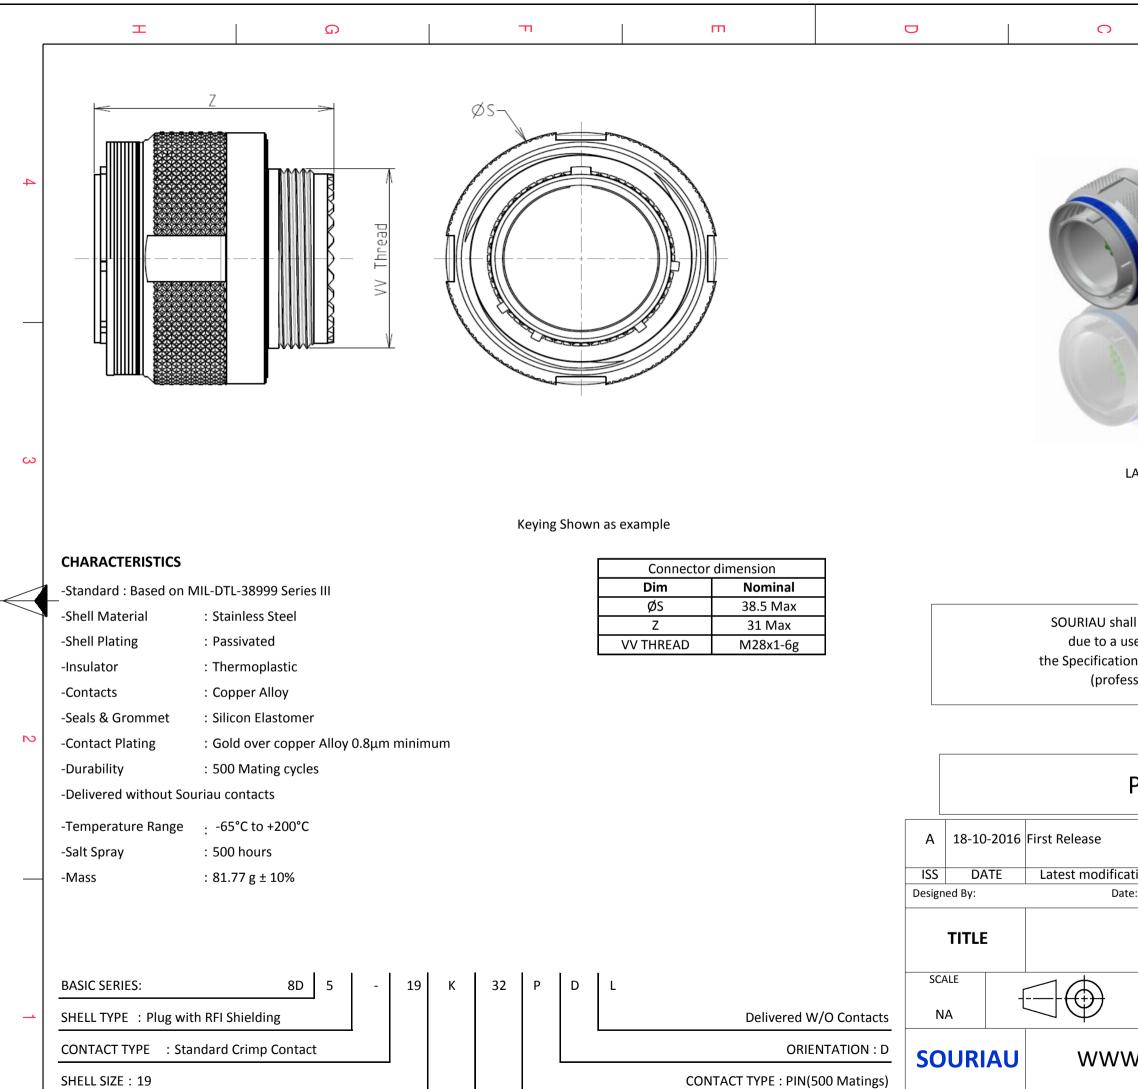

| PLATING | : | К = | Passivated |
|---------|---|-----|------------|
|---------|---|-----|------------|

Н

G

Е

F

С

FORMAT

A3