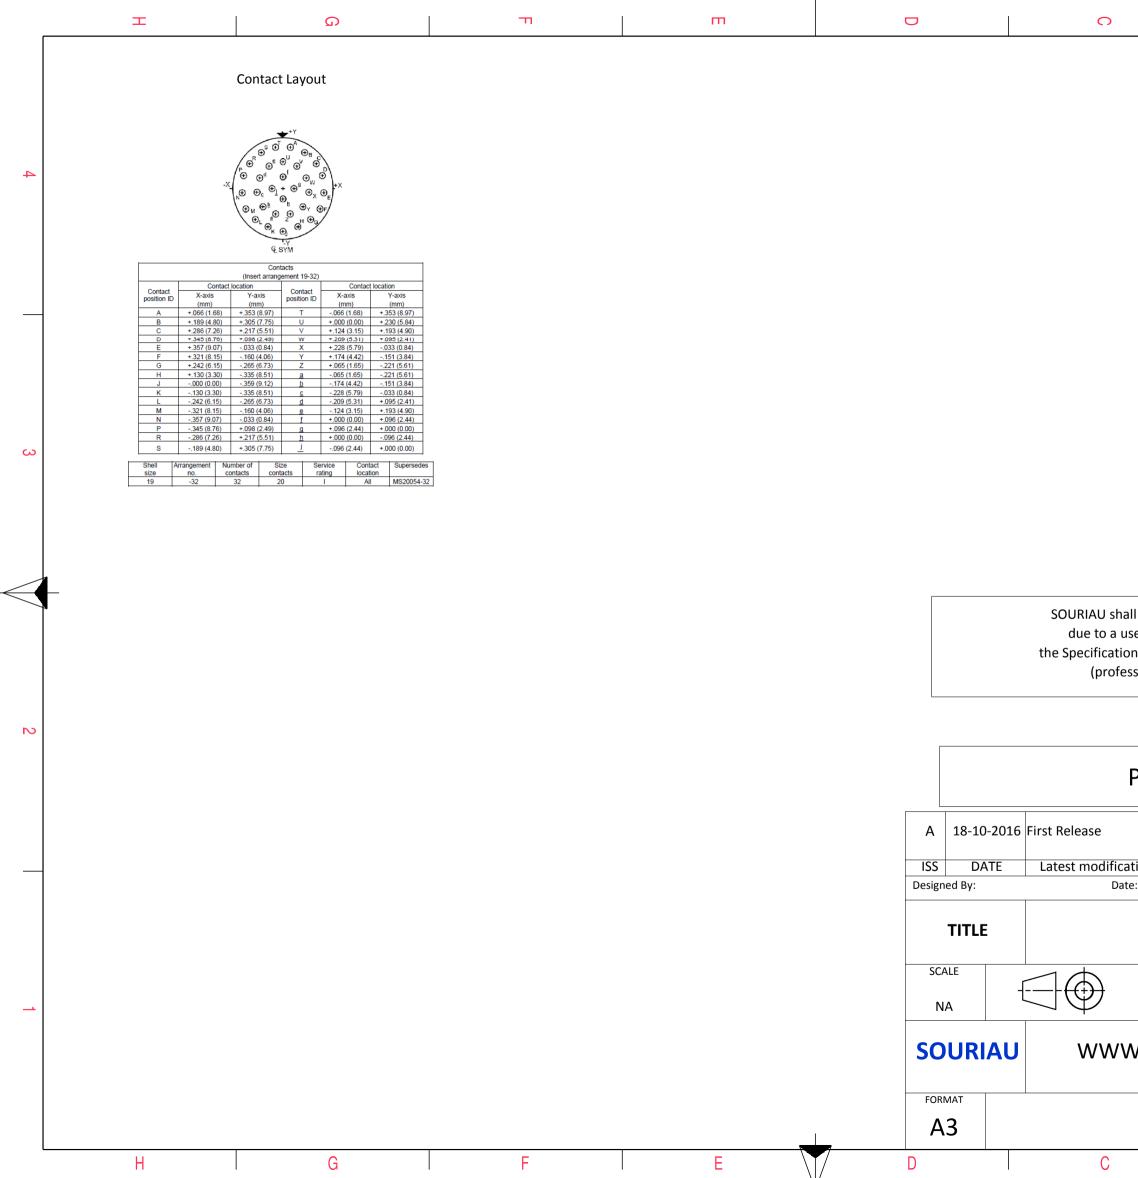

D

CONTACT LAYOUT : 19-32

|                                                                                                                                                                                                                |                                                | Φ                      |          | C | ٥ |            |   |
|----------------------------------------------------------------------------------------------------------------------------------------------------------------------------------------------------------------|------------------------------------------------|------------------------|----------|---|---|------------|---|
|                                                                                                                                                                                                                |                                                |                        |          |   |   |            | 4 |
|                                                                                                                                                                                                                |                                                |                        |          |   |   |            |   |
|                                                                                                                                                                                                                |                                                |                        |          |   |   |            |   |
| LAYOUT SHOWN AS EXAMPLE                                                                                                                                                                                        |                                                |                        |          |   |   | 3          |   |
| all not be liable for any non-conformity or damage<br>use of the Products which does not comply with<br>ons issued by either of the Parties or by a third party<br>essional recommendation, technical notice.) |                                                |                        |          |   |   |            |   |
|                                                                                                                                                                                                                | CountryJurisdiction & Control ListFRNot Listed |                        |          |   |   | 2          |   |
| PN: 8D519K32PDL                                                                                                                                                                                                |                                                |                        |          |   |   |            |   |
| ation -                                                                                                                                                                                                        | by                                             |                        | CUSTO    |   |   | MOD N°     |   |
| te: CUSTOMER DRAWING<br>Stainless Steel Plug 8D series                                                                                                                                                         |                                                |                        |          |   |   |            |   |
|                                                                                                                                                                                                                | General linear<br>Tolerances:<br>±             | NPRDS / PROJECT<br>859 |          |   |   | 1          |   |
| W.SOURIAU.COM<br>it must not be reproduced or<br>communicated without permission                                                                                                                               |                                                |                        |          |   |   |            |   |
|                                                                                                                                                                                                                |                                                |                        | <u> </u> |   |   | SHEET      |   |
|                                                                                                                                                                                                                | 8D519K32PDL-C 1/2   B A                        |                        |          |   |   | ± <i> </i> | J |
|                                                                                                                                                                                                                |                                                |                        |          |   |   |            |   |