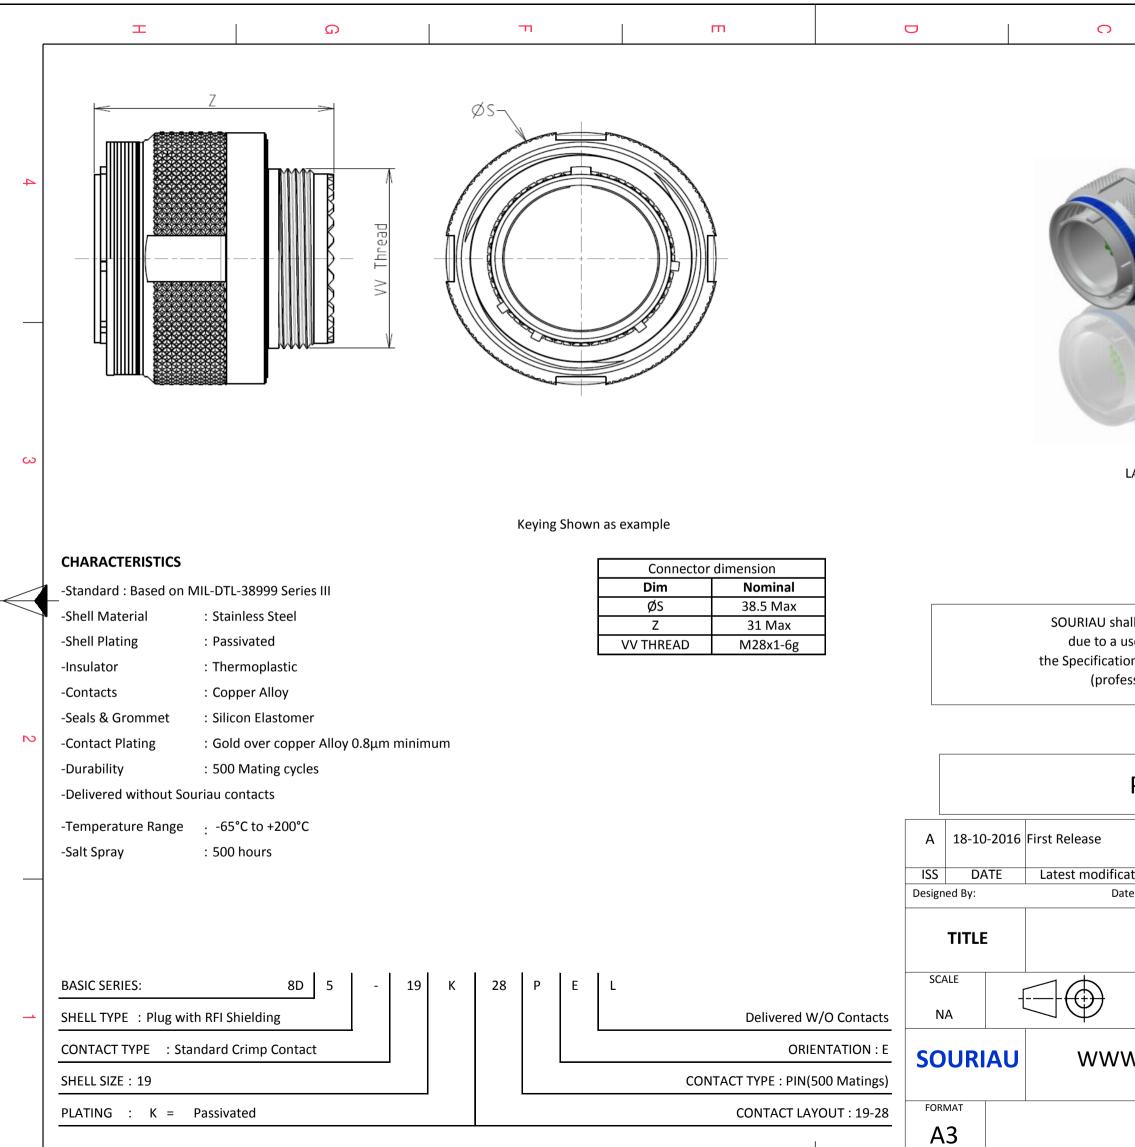

F

Е

D

С

Н

G

|                                                                                                                                                                                                                | B                                  |                               |  |  |        |   |  |
|----------------------------------------------------------------------------------------------------------------------------------------------------------------------------------------------------------------|------------------------------------|-------------------------------|--|--|--------|---|--|
|                                                                                                                                                                                                                |                                    |                               |  |  |        |   |  |
| 1                                                                                                                                                                                                              |                                    |                               |  |  |        | 4 |  |
| )                                                                                                                                                                                                              |                                    | (                             |  |  |        |   |  |
|                                                                                                                                                                                                                |                                    |                               |  |  |        |   |  |
| LAYOUT SHOWN AS EXAMPLE                                                                                                                                                                                        |                                    |                               |  |  |        |   |  |
|                                                                                                                                                                                                                |                                    |                               |  |  |        |   |  |
| all not be liable for any non-conformity or damage<br>use of the Products which does not comply with<br>ons issued by either of the Parties or by a third party<br>essional recommendation, technical notice.) |                                    |                               |  |  |        |   |  |
| CountryJurisdiction & Control ListFRNot Listed                                                                                                                                                                 |                                    |                               |  |  |        |   |  |
| PN: 8D519K28PEL                                                                                                                                                                                                |                                    |                               |  |  |        |   |  |
| ation - by<br>te: CUSTOMER DRAWING                                                                                                                                                                             |                                    |                               |  |  | MOD N° |   |  |
| Stainless Steel Plug 8D series                                                                                                                                                                                 |                                    |                               |  |  |        |   |  |
|                                                                                                                                                                                                                | General linear<br>Tolerances:<br>± | NPRDS / PROJECT<br><b>859</b> |  |  |        | 1 |  |
| W.SOURIAU.COM   This document is the property of SOURIAU     it must not be reproduced or communicated without permission                                                                                      |                                    |                               |  |  |        |   |  |
| SOURIAU DRG<br>8D519K28PEL-                                                                                                                                                                                    |                                    |                               |  |  | SHEET  |   |  |
|                                                                                                                                                                                                                | B A                                |                               |  |  |        |   |  |
|                                                                                                                                                                                                                |                                    |                               |  |  |        |   |  |

| ſ | т                                                                                                                                                                                                                                | Q                                                                                                                                                                                                                                                                                                                                                                                                                                                                                                                                                                                                                                                                                                                                                                                                                                                                                                                                                                                                                                                                                                                                                                                                                                                                                                                                                                                                                                                                                                                                                                                                                                                                                                                                                                                                                                                                                                                                                                                                                                                                                                                                                                                            | П | m |                                                  | 0                                                     | σ                                                                                                    | A                                                                       |        | 1 |
|---|----------------------------------------------------------------------------------------------------------------------------------------------------------------------------------------------------------------------------------|----------------------------------------------------------------------------------------------------------------------------------------------------------------------------------------------------------------------------------------------------------------------------------------------------------------------------------------------------------------------------------------------------------------------------------------------------------------------------------------------------------------------------------------------------------------------------------------------------------------------------------------------------------------------------------------------------------------------------------------------------------------------------------------------------------------------------------------------------------------------------------------------------------------------------------------------------------------------------------------------------------------------------------------------------------------------------------------------------------------------------------------------------------------------------------------------------------------------------------------------------------------------------------------------------------------------------------------------------------------------------------------------------------------------------------------------------------------------------------------------------------------------------------------------------------------------------------------------------------------------------------------------------------------------------------------------------------------------------------------------------------------------------------------------------------------------------------------------------------------------------------------------------------------------------------------------------------------------------------------------------------------------------------------------------------------------------------------------------------------------------------------------------------------------------------------------|---|---|--------------------------------------------------|-------------------------------------------------------|------------------------------------------------------------------------------------------------------|-------------------------------------------------------------------------|--------|---|
|   |                                                                                                                                                                                                                                  | Contact Layout                                                                                                                                                                                                                                                                                                                                                                                                                                                                                                                                                                                                                                                                                                                                                                                                                                                                                                                                                                                                                                                                                                                                                                                                                                                                                                                                                                                                                                                                                                                                                                                                                                                                                                                                                                                                                                                                                                                                                                                                                                                                                                                                                                               |   |   |                                                  |                                                       |                                                                                                      |                                                                         |        |   |
| 4 |                                                                                                                                                                                                                                  | ***                                                                                                                                                                                                                                                                                                                                                                                                                                                                                                                                                                                                                                                                                                                                                                                                                                                                                                                                                                                                                                                                                                                                                                                                                                                                                                                                                                                                                                                                                                                                                                                                                                                                                                                                                                                                                                                                                                                                                                                                                                                                                                                                                                                          |   |   |                                                  |                                                       |                                                                                                      |                                                                         |        | 4 |
|   |                                                                                                                                                                                                                                  | $\begin{array}{c} x_{1} & y_{2} & y_{3} & y_{3} & y_{3} \\ x_{1} & y_{2} & y_{3} & y_{3} & y_{3} & y_{3} & y_{3} \\ y_{1} & y_{2} & y_{3} \\ y_{1} & y_{2} & y_{3} & y_{3} & y_{3} & y_{3} & y_{3} & y_{3} \\ y_{2} & y_{3} \\ y_{1} & y_{2} & y_{3} & y_{3} & y_{3} & y_{3} & y_{3} \\ y_{2} & y_{3} & y_{3} & y_{3} & y_{3} & y_{3} & y_{3} \\ y_{2} & y_{3} & y_{3} & y_{3} & y_{3} \\ y_{2} & y_{3} & y_{3} & y_{3} & y_{3} \\ y_{2} & y_{3} & y_{3} & y_{3} & y_{3} \\ y_{3} & y_{3} & y_{3} & y_{3} & y_{3} \\ y_{3} & y_{3} & y_{3} & y_{3} & y_{3} \\ y_{3} & y_{3} & y_{3} & y_{3} & y_{3} \\ y_{3} & y_{3} & y_{3} & y_{3} & y_{3} \\ y_{3} & y_{3} & y_{3} & y_{3} & y_{3} \\ y_{3} & y_{3} & y_{3} & y_{3} & y_{3} \\ y_{3} & y_{3} & y_{3} & y_{3} & y_{3} \\ y_{3} & y_{3} & y_{3} & y_{3} & y_{3} \\ y_{3} & y_{3} & y_{3} & y_{3} & y_{3} \\ y_{3} & y_{3} & y_{3} & y_{3} & y_{3} \\ y_{3} & y_{3} & y_{3} & y_{3} & y_{3} \\ y_{3} & y_{3} & y_{3} & y_{3} & y_{3} \\ y_{3} & y_{3} & y_{3} & y_{3} & y_{3} \\ y_{3} & y_{3} & y_{3} & y_{3} & y_{3} \\ y_{3} & y_{3} & y_{3} & y_{3} & y_{3} \\ y_{3} & y_{3} & y_{3} & y_{3} & y_{3} \\ y_{3} & y_{3} & y_{3} & y_{3} & y_{3} \\ y_{3} & y_{3} & y_{3} & y_{3} & y_{3} \\ y_{3} & y_{3} & y_{3} & y_{3} & y_{3} \\ y_{3} & y_{3} & y_{3} & y_{3} & y_{3} \\ y_{3} & y_{3} & y_{3} & y_{3} & y_{3} \\ y_{3} & y_{3} & y_{3} & y_{3} & y_{3} \\ y_{3} & y_{3} & y_{3} & y_{3} & y_{3} \\ y_{3} & y_{3} & y_{3} & y_{3} & y_{3} \\ y_{3} & y_{3} & y_{3} & y_{3} & y_{3} \\ y_{3} & y_{3} & y_{3} & y_{3} & y_{3} \\ y_{3} & y_{3} & y_{3} & y_{3} & y_{3} \\ y_{3} & y_{3} & y_{3} & y_{3} \\ y_{3} & y_{3} & y_{3} & y_{3} & y_{3} \\ y_{3} & y_{3} & y_{3} \\ y_{3} & y_{3} &$ |   |   |                                                  |                                                       |                                                                                                      |                                                                         |        |   |
| S | $\begin{array}{cccc} D & +.345(8.76) \\ E & +.357(9.07) \\ F & +.321(8.15) \\ G & +.242(6.15) \\ H & +.130(3.30) \\ J & +.000(0.00) \\ K &130(3.30) \\ L &242(6.15) \\ M &321(8.15) \\ N &357(9.07) \\ P &345(8.76) \end{array}$ | $\begin{array}{c c c c c c c c c c c c c c c c c c c $                                                                                                                                                                                                                                                                                                                                                                                                                                                                                                                                                                                                                                                                                                                                                                                                                                                                                                                                                                                                                                                                                                                                                                                                                                                                                                                                                                                                                                                                                                                                                                                                                                                                                                                                                                                                                                                                                                                                                                                                                                                                                                                                       |   |   |                                                  |                                                       |                                                                                                      |                                                                         |        | 3 |
|   | Shell Arrangement Nu   size no. co   19 -28                                                                                                                                                                                      | mber of Size Service Contact Supersedes<br>tacts contacts rating location 2<br>2 16 e. Z MS20054-28<br>26 20 I All others MS20054-28                                                                                                                                                                                                                                                                                                                                                                                                                                                                                                                                                                                                                                                                                                                                                                                                                                                                                                                                                                                                                                                                                                                                                                                                                                                                                                                                                                                                                                                                                                                                                                                                                                                                                                                                                                                                                                                                                                                                                                                                                                                         |   |   |                                                  | due to a use of the Pro                               | ole for any non-conformity or o<br>oducts which does not comply<br>y either of the Parties or by a t | with                                                                    |        |   |
| 2 |                                                                                                                                                                                                                                  |                                                                                                                                                                                                                                                                                                                                                                                                                                                                                                                                                                                                                                                                                                                                                                                                                                                                                                                                                                                                                                                                                                                                                                                                                                                                                                                                                                                                                                                                                                                                                                                                                                                                                                                                                                                                                                                                                                                                                                                                                                                                                                                                                                                              |   |   |                                                  |                                                       |                                                                                                      | )<br>n & Control List<br>t Listed                                       |        | 2 |
|   |                                                                                                                                                                                                                                  |                                                                                                                                                                                                                                                                                                                                                                                                                                                                                                                                                                                                                                                                                                                                                                                                                                                                                                                                                                                                                                                                                                                                                                                                                                                                                                                                                                                                                                                                                                                                                                                                                                                                                                                                                                                                                                                                                                                                                                                                                                                                                                                                                                                              |   |   | A 18-10-201<br>ISS DATE<br>Designed By:<br>TITLE | L6 First Release<br>Latest modification - by<br>Date: | cu<br>ainless Steel Plug 8D                                                                          | STOMER DRAWING                                                          | MOD N° |   |
| - |                                                                                                                                                                                                                                  |                                                                                                                                                                                                                                                                                                                                                                                                                                                                                                                                                                                                                                                                                                                                                                                                                                                                                                                                                                                                                                                                                                                                                                                                                                                                                                                                                                                                                                                                                                                                                                                                                                                                                                                                                                                                                                                                                                                                                                                                                                                                                                                                                                                              |   |   | SCALE<br>NA<br>SOURIAL                           | Gener<br>Tole                                         | ral linear prances:<br>±                                                                             | NPRDS / PROJECT<br><b>859</b><br>This document is the proper<br>SOURIAU |        | 1 |
|   | H                                                                                                                                                                                                                                | G                                                                                                                                                                                                                                                                                                                                                                                                                                                                                                                                                                                                                                                                                                                                                                                                                                                                                                                                                                                                                                                                                                                                                                                                                                                                                                                                                                                                                                                                                                                                                                                                                                                                                                                                                                                                                                                                                                                                                                                                                                                                                                                                                                                            | F | E | FORMAT<br>A3                                     | SOU                                                   |                                                                                                      | it must not be reproduced<br>communicated without perm                  |        |   |