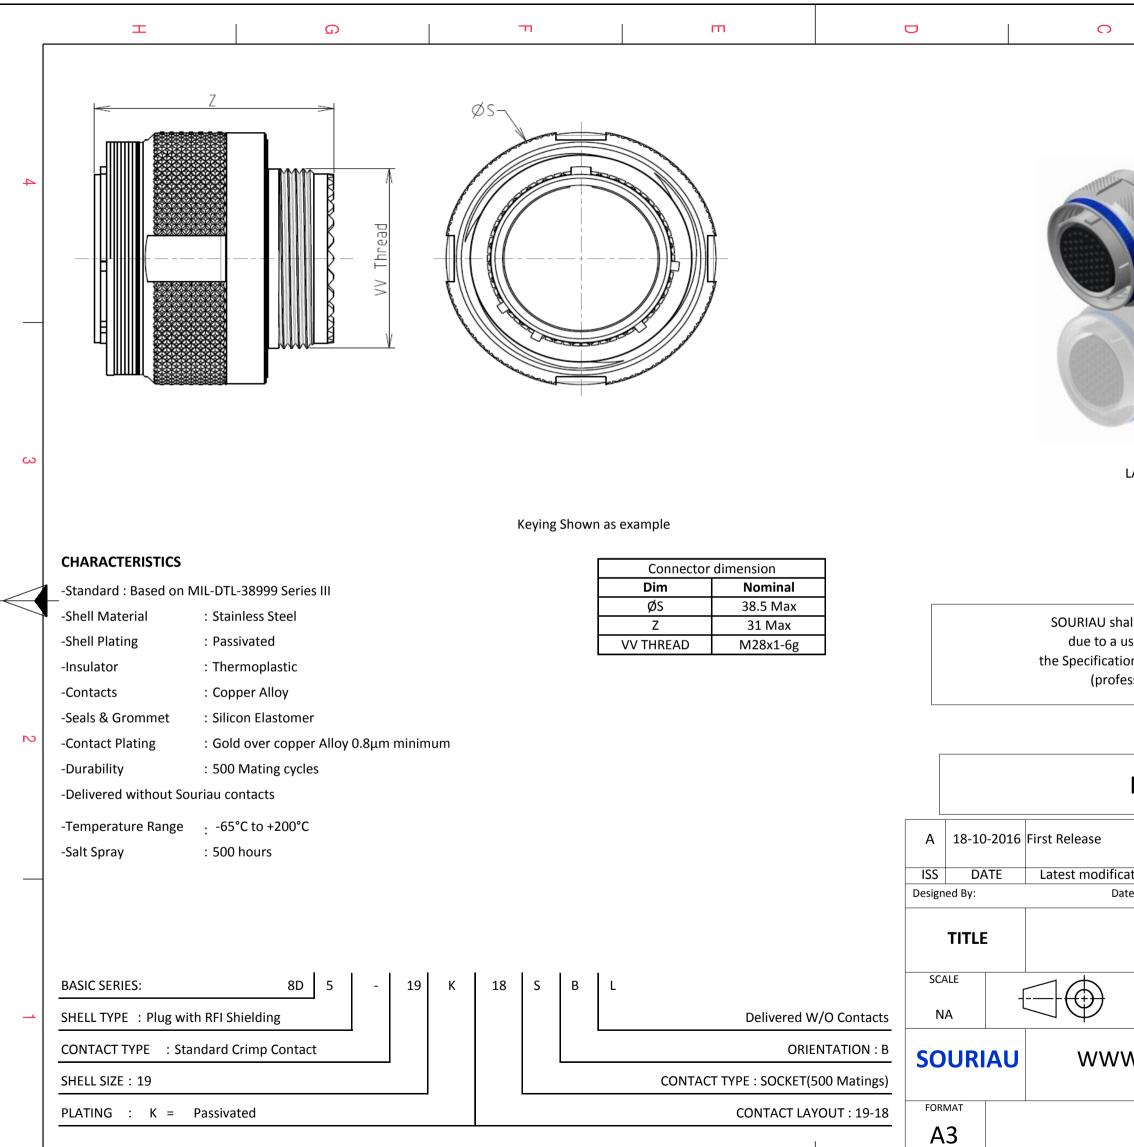

F

Е

D

С

Н

G

|                                                                                                                                                                                                                                                                                                | B         |  |                                             |        |   |
|------------------------------------------------------------------------------------------------------------------------------------------------------------------------------------------------------------------------------------------------------------------------------------------------|-----------|--|---------------------------------------------|--------|---|
|                                                                                                                                                                                                                                                                                                |           |  |                                             |        | 4 |
| LAYOUT SHOWN AS EXA                                                                                                                                                                                                                                                                            | MPLE      |  |                                             |        | 3 |
| all not be liable for any non-conformity or damage<br>use of the Products which does not comply with<br>ons issued by either of the Parties or by a third party<br>essional recommendation, technical notice.)<br>Country   Jurisdiction & Control List<br>FR   Not Listed     PN: 8D519K18SBL |           |  |                                             |        |   |
| <sup>ation - by</sup><br><sup>te:</sup> Stainless S                                                                                                                                                                                                                                            | teel Plug |  | MER DRAWING                                 | MOD N° |   |
| General linear NPRDS / PROJECT   Tolerances: 859   ± This document is the property of SOURIAU   V.SOURIAU.COM it must not be reproduced or                                                                                                                                                     |           |  |                                             |        | 1 |
| SOURIAU E<br>8D519K18                                                                                                                                                                                                                                                                          | DRG N°    |  | must not be reprodu<br>nunicated without pe |        |   |