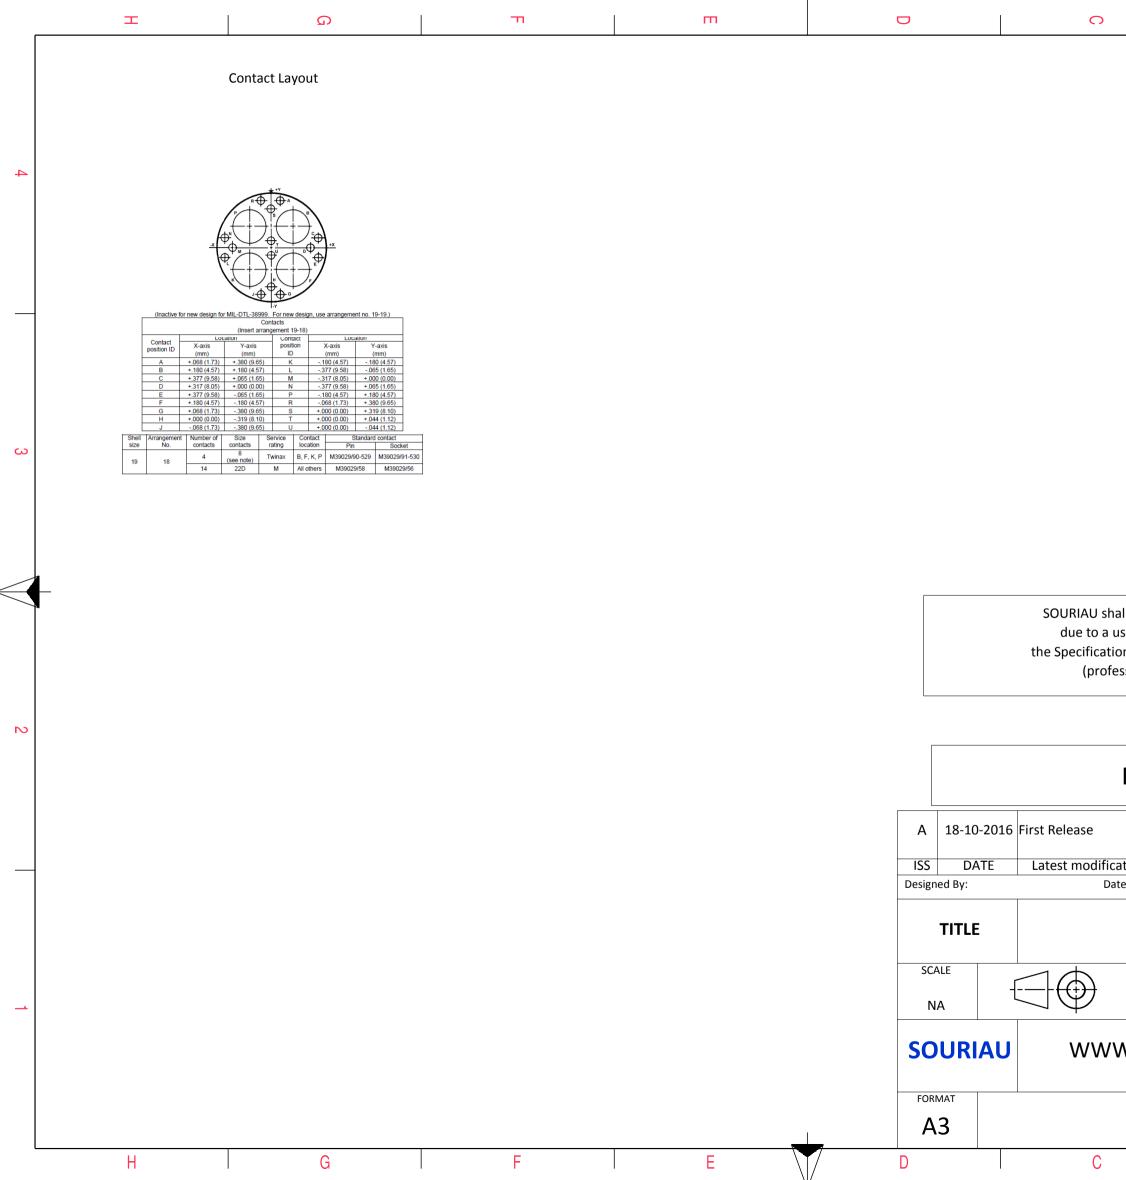

F

Е

D

С

Н

G

|                                                                                                                                                                                                                                                                                                | B         |  |                                             |        |   |
|------------------------------------------------------------------------------------------------------------------------------------------------------------------------------------------------------------------------------------------------------------------------------------------------|-----------|--|---------------------------------------------|--------|---|
|                                                                                                                                                                                                                                                                                                |           |  |                                             |        | 4 |
| LAYOUT SHOWN AS EXA                                                                                                                                                                                                                                                                            | MPLE      |  |                                             |        | 3 |
| all not be liable for any non-conformity or damage<br>use of the Products which does not comply with<br>ons issued by either of the Parties or by a third party<br>essional recommendation, technical notice.)<br>Country   Jurisdiction & Control List<br>FR   Not Listed     PN: 8D519K18SBL |           |  |                                             |        |   |
| <sup>ation - by</sup><br><sup>te:</sup> Stainless S                                                                                                                                                                                                                                            | teel Plug |  | MER DRAWING                                 | MOD N° |   |
| General linear NPRDS / PROJECT   Tolerances: 859   ± This document is the property of SOURIAU   V.SOURIAU.COM it must not be reproduced or                                                                                                                                                     |           |  |                                             |        | 1 |
| SOURIAU E<br>8D519K18                                                                                                                                                                                                                                                                          | DRG N°    |  | must not be reprodu<br>nunicated without pe |        |   |