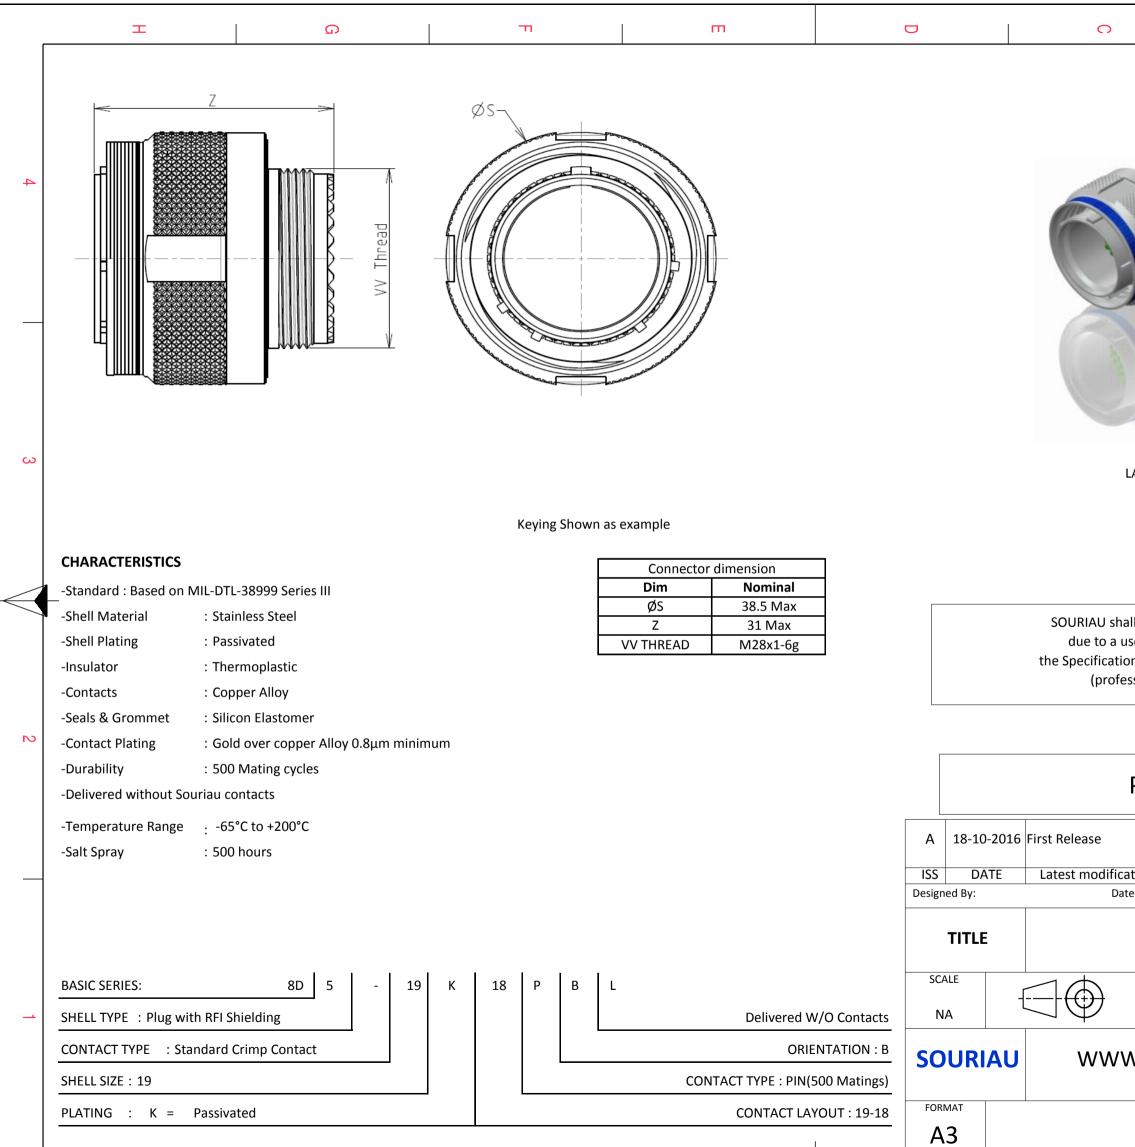

F

Е

D

С

Н

G

|                                                                                                                                                                                                                | A                                    |        |   |  |  |  |
|----------------------------------------------------------------------------------------------------------------------------------------------------------------------------------------------------------------|--------------------------------------|--------|---|--|--|--|
|                                                                                                                                                                                                                | i                                    |        |   |  |  |  |
|                                                                                                                                                                                                                |                                      |        |   |  |  |  |
|                                                                                                                                                                                                                |                                      |        | 4 |  |  |  |
|                                                                                                                                                                                                                |                                      |        |   |  |  |  |
|                                                                                                                                                                                                                |                                      |        |   |  |  |  |
|                                                                                                                                                                                                                |                                      |        |   |  |  |  |
|                                                                                                                                                                                                                |                                      |        | 3 |  |  |  |
| LAYOUT SHOWN AS EXAMPLE                                                                                                                                                                                        |                                      |        |   |  |  |  |
|                                                                                                                                                                                                                |                                      |        |   |  |  |  |
|                                                                                                                                                                                                                |                                      |        |   |  |  |  |
| all not be liable for any non-conformity or damage<br>use of the Products which does not comply with<br>ons issued by either of the Parties or by a third party<br>essional recommendation, technical notice.) |                                      |        |   |  |  |  |
| Country Jurisd                                                                                                                                                                                                 | liction & Control List<br>Not Listed |        | 2 |  |  |  |
| PN: 8D519K18PBL                                                                                                                                                                                                |                                      |        |   |  |  |  |
|                                                                                                                                                                                                                |                                      | _      |   |  |  |  |
| ation - by<br>te:                                                                                                                                                                                              | CUSTOMER DRAWING                     | MOD N° |   |  |  |  |
| Stainless Steel Plug 8D series                                                                                                                                                                                 |                                      |        |   |  |  |  |
| General linear<br>Tolerances:                                                                                                                                                                                  | inces:                               |        |   |  |  |  |
| ± 859   This document is the property of                                                                                                                                                                       |                                      |        |   |  |  |  |
| W.SOURIAU.COM<br>it must not be reproduced or<br>communicated without permission                                                                                                                               |                                      |        |   |  |  |  |
| SOURIAU DRG N°                                                                                                                                                                                                 |                                      | SHEET  |   |  |  |  |
| 8D519K18PBL-C                                                                                                                                                                                                  | A                                    | 1/2    |   |  |  |  |
| I D                                                                                                                                                                                                            | I A                                  |        |   |  |  |  |