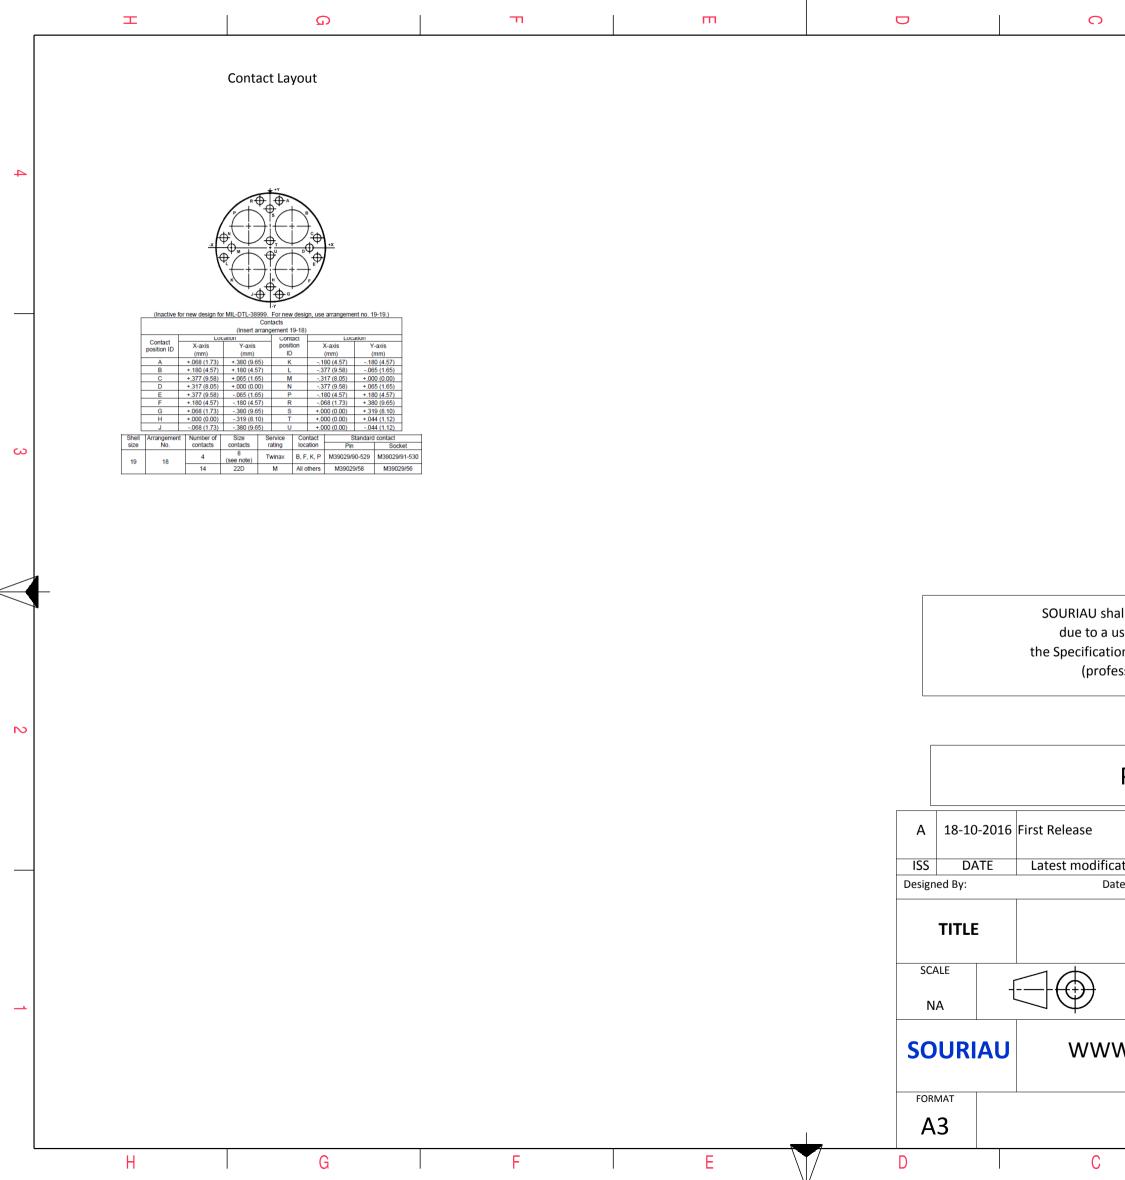

|                                                                                                                           |                 |                           | ω                                                          |                       | A |              |        |
|---------------------------------------------------------------------------------------------------------------------------|-----------------|---------------------------|------------------------------------------------------------|-----------------------|---|--------------|--------|
|                                                                                                                           |                 |                           |                                                            |                       |   |              | 4      |
|                                                                                                                           |                 |                           |                                                            |                       |   |              | 3      |
| use of<br>ons is<br>ession                                                                                                | the Prosued by  | ducts whic<br>either of t | h does not co<br>he Parties or<br>n, technical n<br>Jurisc | by a third part       |   |              | 2      |
| ation<br>te:                                                                                                              |                 | ainless S                 | iteel Plug                                                 | customer<br>8D series |   | MOD N°       | ·<br>· |
|                                                                                                                           | Genera<br>Toler | al linear<br>ances:       | NPRDS / PROJECT<br>859                                     |                       |   |              | 1      |
| W.SOURIAU.COM   This document is the property of SOURIAU     it must not be reproduced or communicated without permission |                 |                           |                                                            |                       |   | 1            |        |
|                                                                                                                           |                 |                           | DRG N°<br>3PBL-C                                           |                       |   | SHEET<br>2/2 |        |
|                                                                                                                           |                 |                           | В                                                          |                       | А |              |        |