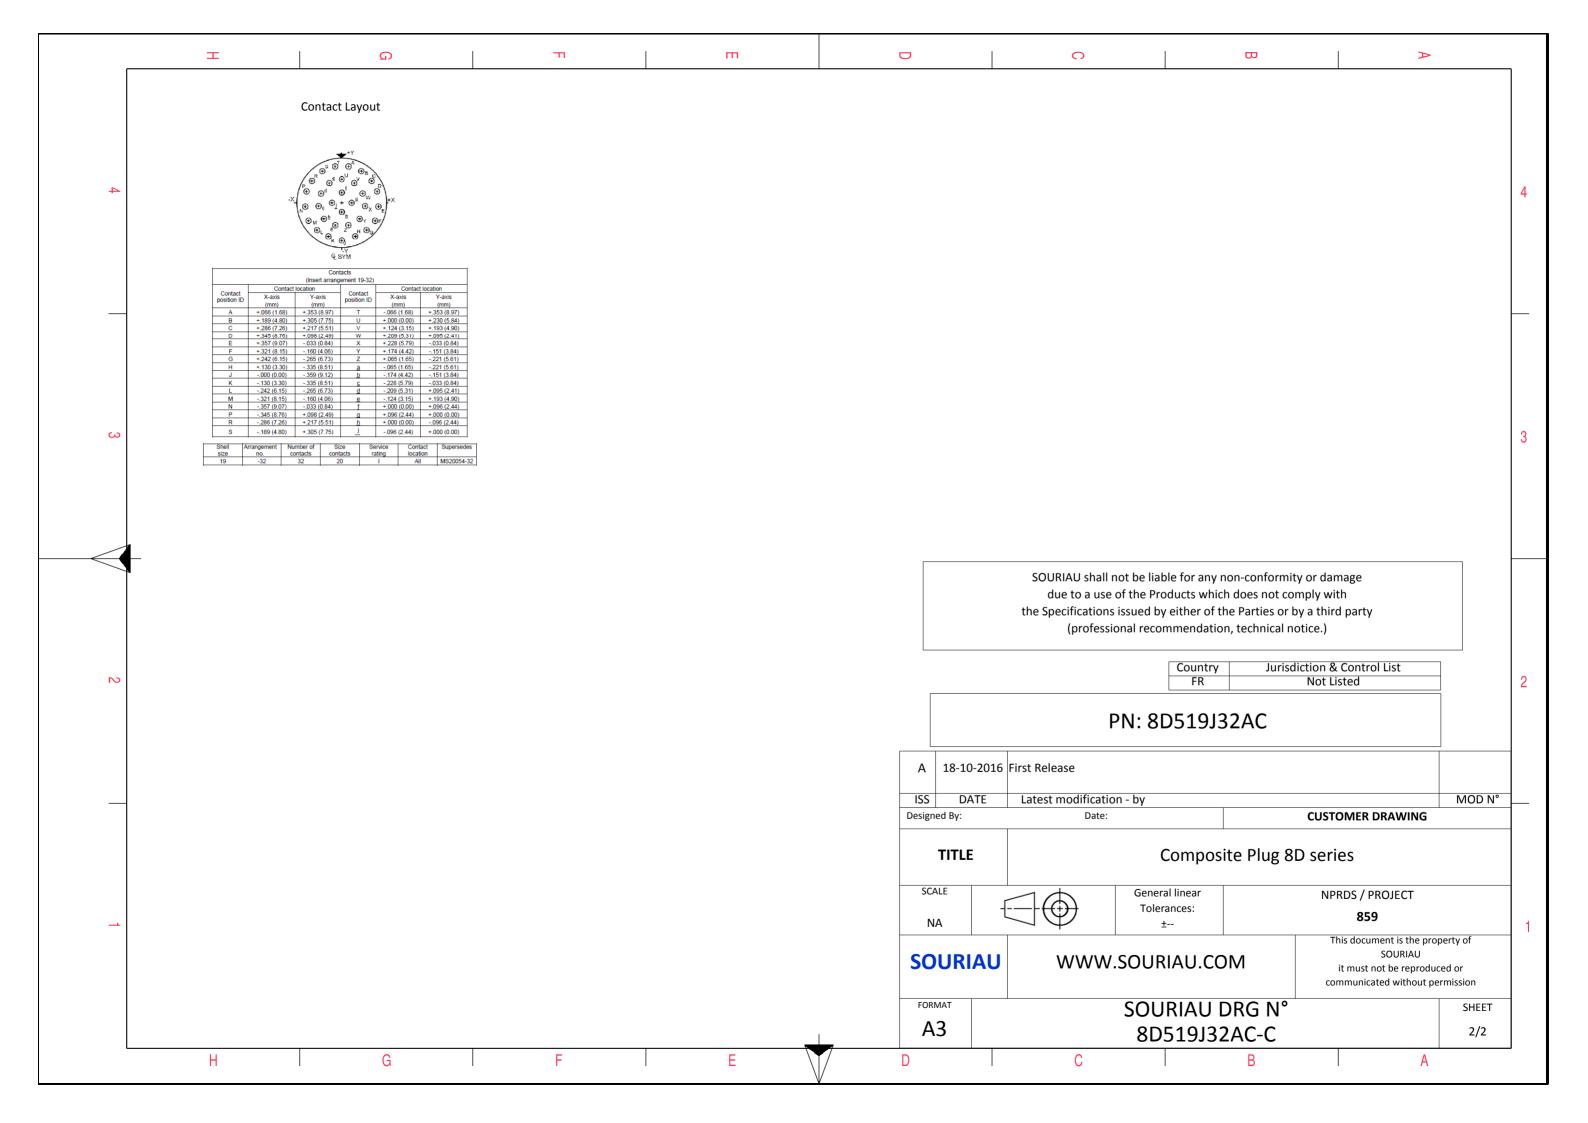

| <b>T</b> O                                                                                                                                      | ш п                                                                                                                                                                                                                                                                                                                                                                                                                                                                                                                                                                                                                                                                                                                                                                                                                                                                                                                                                                                                                                                                                                                                                                                                                                                                                                                                                                                                                                                                                                                                                                                                                                                                                                                                                                                                                                                                                                                                                                                                                                                                                                                      | Ū                        | 0                                 | σ                        |                                                                                                                |  |
|-------------------------------------------------------------------------------------------------------------------------------------------------|--------------------------------------------------------------------------------------------------------------------------------------------------------------------------------------------------------------------------------------------------------------------------------------------------------------------------------------------------------------------------------------------------------------------------------------------------------------------------------------------------------------------------------------------------------------------------------------------------------------------------------------------------------------------------------------------------------------------------------------------------------------------------------------------------------------------------------------------------------------------------------------------------------------------------------------------------------------------------------------------------------------------------------------------------------------------------------------------------------------------------------------------------------------------------------------------------------------------------------------------------------------------------------------------------------------------------------------------------------------------------------------------------------------------------------------------------------------------------------------------------------------------------------------------------------------------------------------------------------------------------------------------------------------------------------------------------------------------------------------------------------------------------------------------------------------------------------------------------------------------------------------------------------------------------------------------------------------------------------------------------------------------------------------------------------------------------------------------------------------------------|--------------------------|-----------------------------------|--------------------------|----------------------------------------------------------------------------------------------------------------|--|
| Z'                                                                                                                                              | ØS                                                                                                                                                                                                                                                                                                                                                                                                                                                                                                                                                                                                                                                                                                                                                                                                                                                                                                                                                                                                                                                                                                                                                                                                                                                                                                                                                                                                                                                                                                                                                                                                                                                                                                                                                                                                                                                                                                                                                                                                                                                                                                                       |                          |                                   |                          |                                                                                                                |  |
|                                                                                                                                                 |                                                                                                                                                                                                                                                                                                                                                                                                                                                                                                                                                                                                                                                                                                                                                                                                                                                                                                                                                                                                                                                                                                                                                                                                                                                                                                                                                                                                                                                                                                                                                                                                                                                                                                                                                                                                                                                                                                                                                                                                                                                                                                                          |                          | LAYOUT SHOV                       | VN AS EXAMPLE            |                                                                                                                |  |
|                                                                                                                                                 | Keying Shown as example                                                                                                                                                                                                                                                                                                                                                                                                                                                                                                                                                                                                                                                                                                                                                                                                                                                                                                                                                                                                                                                                                                                                                                                                                                                                                                                                                                                                                                                                                                                                                                                                                                                                                                                                                                                                                                                                                                                                                                                                                                                                                                  |                          |                                   |                          |                                                                                                                |  |
| CHARACTERISTICS                                                                                                                                 | Connector dimension                                                                                                                                                                                                                                                                                                                                                                                                                                                                                                                                                                                                                                                                                                                                                                                                                                                                                                                                                                                                                                                                                                                                                                                                                                                                                                                                                                                                                                                                                                                                                                                                                                                                                                                                                                                                                                                                                                                                                                                                                                                                                                      | ]                        |                                   |                          |                                                                                                                |  |
| -Shell Material: Composite-Shell Plating: Olive drab Cadmium-Insulator: Thermoplastic-Contacts: Copper Alloy-Seals & Grommet: Silicon Elastomer | Country Jurisdiction & Country Induced and the Parties or by a third parties or by |                          |                                   |                          | ly with<br>third party                                                                                         |  |
| -Durability : 500 Mating cycles<br>-Delivered with Souriau contacts and Accessories                                                             | 1                                                                                                                                                                                                                                                                                                                                                                                                                                                                                                                                                                                                                                                                                                                                                                                                                                                                                                                                                                                                                                                                                                                                                                                                                                                                                                                                                                                                                                                                                                                                                                                                                                                                                                                                                                                                                                                                                                                                                                                                                                                                                                                        |                          | PN: 8D                            | 519J32AC                 |                                                                                                                |  |
| -Temperature Range <sub>:</sub> -65°C to +175°C<br>-Salt Spray : 2000 hours                                                                     |                                                                                                                                                                                                                                                                                                                                                                                                                                                                                                                                                                                                                                                                                                                                                                                                                                                                                                                                                                                                                                                                                                                                                                                                                                                                                                                                                                                                                                                                                                                                                                                                                                                                                                                                                                                                                                                                                                                                                                                                                                                                                                                          | A 18-10-2016             | 6 First Release                   |                          |                                                                                                                |  |
| -Salt Spray : 2000 hours<br>- Mass : 31.3 g ± 10%                                                                                               |                                                                                                                                                                                                                                                                                                                                                                                                                                                                                                                                                                                                                                                                                                                                                                                                                                                                                                                                                                                                                                                                                                                                                                                                                                                                                                                                                                                                                                                                                                                                                                                                                                                                                                                                                                                                                                                                                                                                                                                                                                                                                                                          | ISS DATE<br>Designed By: | Latest modification - by<br>Date: |                          | MOD N<br>CUSTOMER DRAWING                                                                                      |  |
|                                                                                                                                                 |                                                                                                                                                                                                                                                                                                                                                                                                                                                                                                                                                                                                                                                                                                                                                                                                                                                                                                                                                                                                                                                                                                                                                                                                                                                                                                                                                                                                                                                                                                                                                                                                                                                                                                                                                                                                                                                                                                                                                                                                                                                                                                                          | TITLE                    | TITLE Con                         |                          | mposite Plug 8D series                                                                                         |  |
| BASIC SERIES: 8D 5 - 19<br>SHELL TYPE : Plug with RFI Shielding                                                                                 | J 32 A C                                                                                                                                                                                                                                                                                                                                                                                                                                                                                                                                                                                                                                                                                                                                                                                                                                                                                                                                                                                                                                                                                                                                                                                                                                                                                                                                                                                                                                                                                                                                                                                                                                                                                                                                                                                                                                                                                                                                                                                                                                                                                                                 | SCALE                    | General<br>Toleral<br>±           | nces:                    | NPRDS / PROJECT<br>859                                                                                         |  |
| CONTACT TYPE : Standard Crimp Contact SHELL SIZE : 19                                                                                           | DE : Standard Crimp Contact ORIENTATION : C SOURIAU WWW.S                                                                                                                                                                                                                                                                                                                                                                                                                                                                                                                                                                                                                                                                                                                                                                                                                                                                                                                                                                                                                                                                                                                                                                                                                                                                                                                                                                                                                                                                                                                                                                                                                                                                                                                                                                                                                                                                                                                                                                                                                                                                |                          | WWW.SOURI                         | AU.COM                   | This document is the property of<br>SOURIAU<br>it must not be reproduced or<br>communicated without permission |  |
|                                                                                                                                                 |                                                                                                                                                                                                                                                                                                                                                                                                                                                                                                                                                                                                                                                                                                                                                                                                                                                                                                                                                                                                                                                                                                                                                                                                                                                                                                                                                                                                                                                                                                                                                                                                                                                                                                                                                                                                                                                                                                                                                                                                                                                                                                                          | FORMAT                   |                                   |                          | SHEET                                                                                                          |  |
| PLATING : J = Olive drab Cadmium                                                                                                                | CONTACT LAY                                                                                                                                                                                                                                                                                                                                                                                                                                                                                                                                                                                                                                                                                                                                                                                                                                                                                                                                                                                                                                                                                                                                                                                                                                                                                                                                                                                                                                                                                                                                                                                                                                                                                                                                                                                                                                                                                                                                                                                                                                                                                                              | A3                       |                                   | RIAU DRG N°<br>19J32AC-C | 1/2                                                                                                            |  |