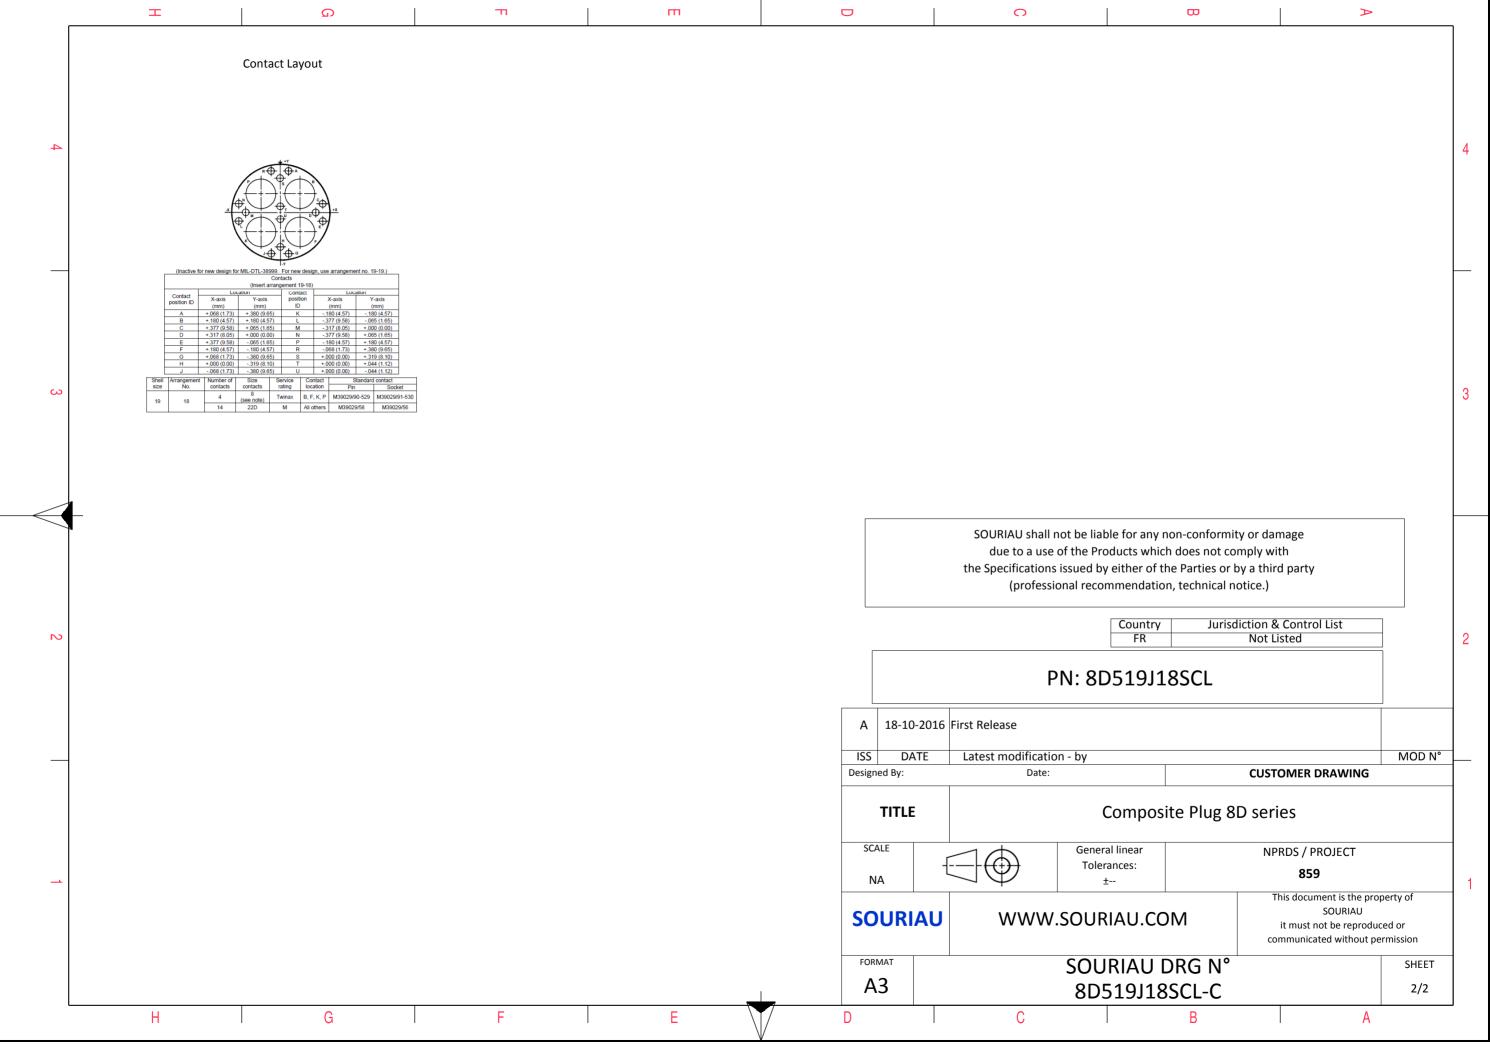

|                                                                                                                                                                                                                                                                                                                                                                                                                                                                                                                                  | т                    | т                                                                                                         |                                 | 0                                                                       | œ                                                                             |                                                                                                                                        |        |
|----------------------------------------------------------------------------------------------------------------------------------------------------------------------------------------------------------------------------------------------------------------------------------------------------------------------------------------------------------------------------------------------------------------------------------------------------------------------------------------------------------------------------------|----------------------|-----------------------------------------------------------------------------------------------------------|---------------------------------|-------------------------------------------------------------------------|-------------------------------------------------------------------------------|----------------------------------------------------------------------------------------------------------------------------------------|--------|
|                                                                                                                                                                                                                                                                                                                                                                                                                                                                                                                                  | ØS                   |                                                                                                           |                                 | LAYOUT SH                                                               | OWN AS EXAMPLE                                                                |                                                                                                                                        |        |
|                                                                                                                                                                                                                                                                                                                                                                                                                                                                                                                                  | Keying Shown as exam |                                                                                                           |                                 |                                                                         |                                                                               |                                                                                                                                        |        |
| <ul> <li>CHARACTERISTICS</li> <li>Standard : Based on MIL-DTL-38999 Series III</li> <li>Shell Material : Composite</li> <li>Shell Plating : Olive drab Cadmium</li> <li>Insulator : Thermoplastic</li> <li>Contacts : Copper Alloy</li> <li>Seals &amp; Grommet : Silicon Elastomer</li> <li>Contact Plating : Gold over copper Alloy 0.8µm minimum</li> <li>Durability : 500 Mating cycles</li> <li>Delivered without Souriau contacts</li> <li>Temperature Range : -65°C to +175°C</li> <li>Salt Spray : 2000 hours</li> </ul> | VV T                 | Connector dimensionDimNominalØS38.5 MaxZ'31.5 MaxHREADM28x1-6g                                            | ISS DATE<br>Designed By:        | due to a use of the P<br>the Specifications issued<br>(professional rec | FR D519J18SCL                                                                 | pply with<br>y a third party<br>tice.)<br>ction & Control List<br>Not Listed<br>CUSTOMER DRAWING                                       | MOD N° |
| BASIC SERIES: 8D 5 - 19<br>SHELL TYPE : Plug with RFI Shielding<br>CONTACT TYPE : Standard Crimp Contact<br>SHELL SIZE : 19<br>PLATING : J = Olive drab Cadmium                                                                                                                                                                                                                                                                                                                                                                  | J 18 S C L           | Delivered W/O Contacts<br>ORIENTATION : C<br>CONTACT TYPE : SOCKET(500 Matings)<br>CONTACT LAYOUT : 19-18 | TITLE<br>SCALE<br>NA<br>SOURIAU | ₩WW.SOU                                                                 | Composite Plug 8D<br>eral linear<br>erances:<br>±<br>RIAU.COM<br>JRIAU DRG N° | O SERIES<br>NPRDS / PROJECT<br>859<br>This document is the proper<br>SOURIAU<br>it must not be reproduced<br>communicated without perm | or     |
|                                                                                                                                                                                                                                                                                                                                                                                                                                                                                                                                  |                      |                                                                                                           | A3                              |                                                                         | 519J18SCL-C                                                                   |                                                                                                                                        | 1/2    |