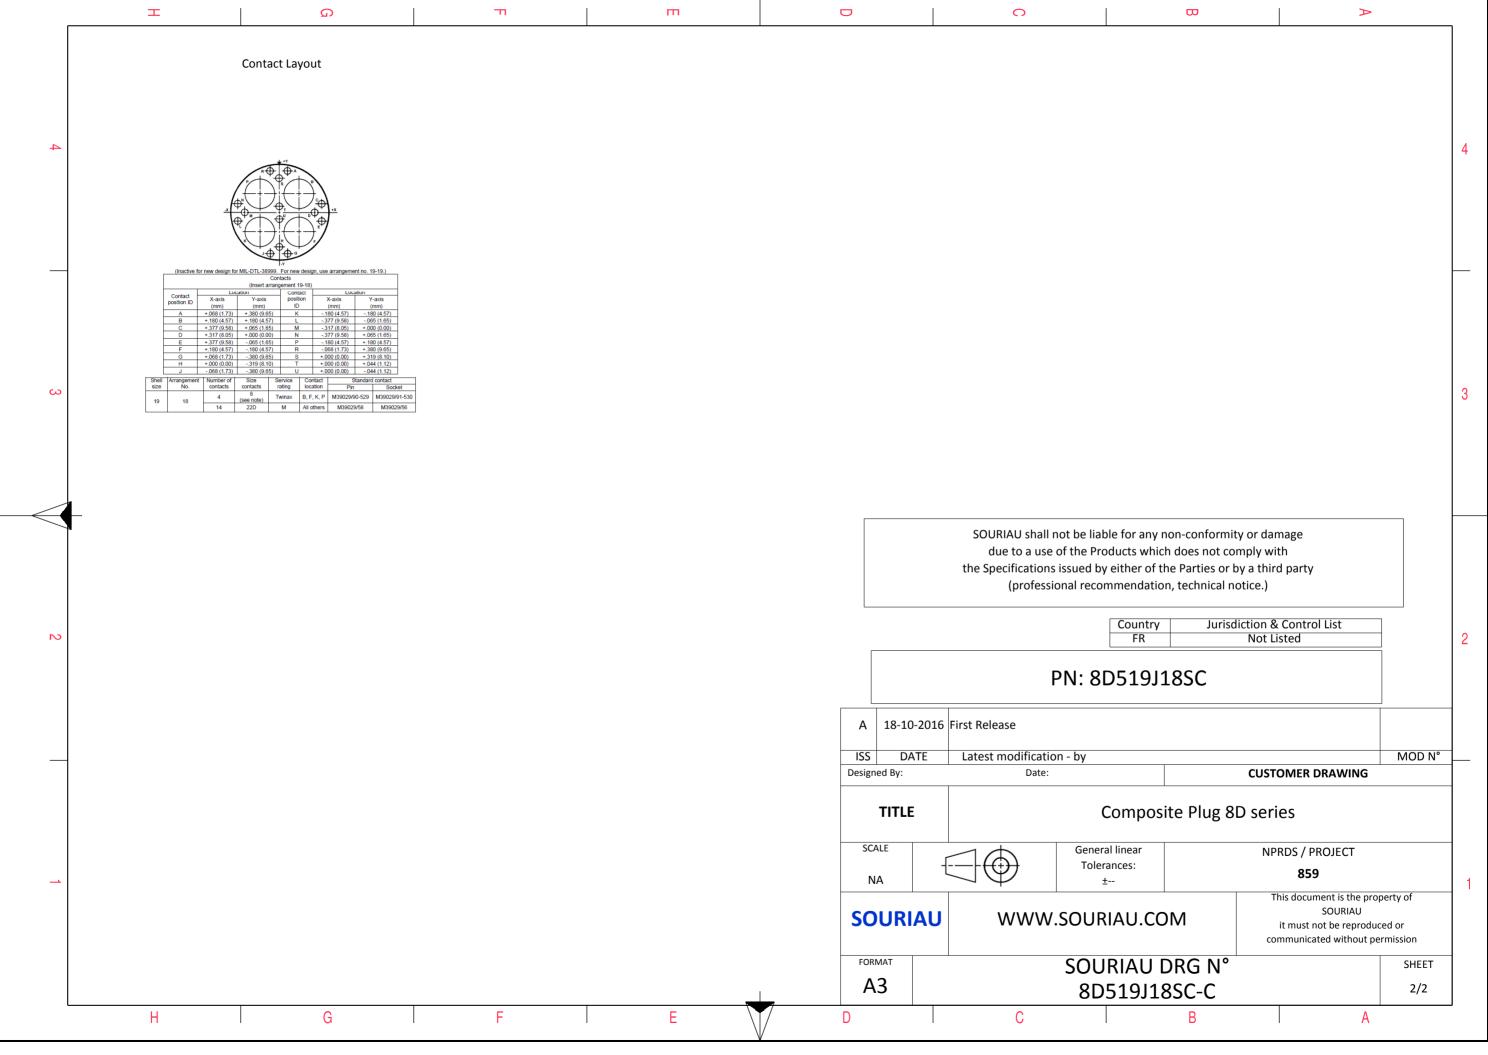

|                                                                                                                                                                                                                                                                                                                                                                                                                                                                                                                                                                                                                                                                                                                                                                                                                                                                                                                                                                                                                                                                                                                                                                                                                                                                                                                                                                |                                                                                                   | D I                                                                                                                                                                                                                                                                                                                                                                           | ш              | m                                                 |       | 0                                                                                                            | □                                                                                                                 |                                                                              |      |
|----------------------------------------------------------------------------------------------------------------------------------------------------------------------------------------------------------------------------------------------------------------------------------------------------------------------------------------------------------------------------------------------------------------------------------------------------------------------------------------------------------------------------------------------------------------------------------------------------------------------------------------------------------------------------------------------------------------------------------------------------------------------------------------------------------------------------------------------------------------------------------------------------------------------------------------------------------------------------------------------------------------------------------------------------------------------------------------------------------------------------------------------------------------------------------------------------------------------------------------------------------------------------------------------------------------------------------------------------------------|---------------------------------------------------------------------------------------------------|-------------------------------------------------------------------------------------------------------------------------------------------------------------------------------------------------------------------------------------------------------------------------------------------------------------------------------------------------------------------------------|----------------|---------------------------------------------------|-------|--------------------------------------------------------------------------------------------------------------|-------------------------------------------------------------------------------------------------------------------|------------------------------------------------------------------------------|------|
| LYOUT SHOWN AS EXAMPLE   CHARCTERISTICS   Shell Attrict Composite   Shell Attrict Tissed on MILDTI-3899 Series III   Shell Attrict Series (Composite)   Shell Attrict Tissed on MILDTI-3899 Series III   Shell Attrict Series (Composite)   Shell Attrict Series (Composite)   Shell Attrict Series (Composite)   Shell Attrict Series (Composite)   Contact Plaing   Shell Attrict Series (Composite)   -Contact Plaing   Series (Mattrict Series (Composite)   Octact Plaing   -Series (Contact Plaing)   -Series (Contact Plaing) </td <td>4</td> <td></td> <td></td> <td></td> <td></td> <td></td> <td></td> <td></td> <td></td>                                                                                                                                                                                                                                                                                                                                                                                                                  | 4                                                                                                 |                                                                                                                                                                                                                                                                                                                                                                               |                |                                                   |       |                                                                                                              |                                                                                                                   |                                                                              |      |
| CHARACTERISTICS   Standard : Based on NIL-DTL-38999 Series III   Shell Material :: composite   Shell Material :: composite : composite   Shell Material :: composite : com | ω                                                                                                 |                                                                                                                                                                                                                                                                                                                                                                               |                |                                                   |       | LAYOUT SHO                                                                                                   | OWN AS EXAMPLE                                                                                                    |                                                                              |      |
| -Standard: Based on MIL-DTL38999 Series III Dimeted outling of 38.5 Max   -Shell Material : Composite   -Salt Scremes : Silcon Bastomer   -Contact Plating : Sold Mating cycles   -Delevered with Souriau contacts and Accessories -   -Temperature Range : : : : : : : : : : : : : : : : : : :                                                                                                                                                                                                                                                                                                                                                                                                                                                                                                                                                                                                                                                          |                                                                                                   |                                                                                                                                                                                                                                                                                                                                                                               | Keying Shown a | as example                                        |       |                                                                                                              |                                                                                                                   |                                                                              |      |
| BASIC SERIES: 8D 5 - 19 J 18 S C Composite Plug 8D series   SHELL TYPE SHELL TYPE Standard Crimp Contact 0RIENTATION : C SCALE ORIENTATION : C SOURIAU SOURIAU This document is the property of SOURIAU.COM SOURIAU   SHELL SIZE : 19 CONTACT TYPE SOURIAU CONTACT TYPE : SOCKET(500 Matings) CONTACT TYPE : SOCKET(500 Matings) CONTACT TYPE : SOCKET(500 Matings) FORMAT SOURIAU DRG N° SHEET                                                                                                                                                                                                                                                                                                                                                                                                                                                                                                                                                                                                                                                                                                                                                                                                                                                                                                                                                                | -Stand<br>-Shell<br>-Shell<br>-Insula<br>-Conta<br>-Seals<br>-Conta<br>-Durat<br>-Delive<br>-Temp | ndard : Based on MIL-DTL-38999 Series III<br>ell Material : Composite<br>ell Plating : Olive drab Cadmium<br>ulator : Thermoplastic<br>ntacts : Copper Alloy<br>uls & Grommet : Silicon Elastomer<br>ntact Plating : Gold over copper Alloy 0.8µm minimu<br>rability : 500 Mating cycles<br>ivered with Souriau contacts and Accessories<br>mperature Range : -65°C to +175°C | m              | Dim   Nominal     ØS   38.5 Max     Z'   31.5 Max |       | due to a use of the Pr<br>the Specifications issued b<br>(professional reco<br><b>PN: 8</b><br>First Release | oducts which does not com<br>y either of the Parties or by<br>ommendation, technical no<br>Country Jurisdie<br>FR | nply with<br>y a third party<br>tice.)<br>ction & Control List<br>Not Listed |      |
| BASIC SERIES: 8D 5 - 19 J 18 S C C SCALE SCALE Scale Stell Ste                                                                                                                                                                                                                                                                                                                                                                                                                                                                                                                                                                                                                                                                                                                                                                               | _                                                                                                 |                                                                                                                                                                                                                                                                                                                                                                               |                |                                                   |       |                                                                                                              |                                                                                                                   |                                                                              | D N° |
| BASIC SERIES. SD <td></td> <td></td> <td></td> <td></td> <td>TITLE</td> <td></td> <td>Composite Plug 8D</td> <td>) series</td> <td></td>                                                                                                                                                                                                                                                                                                                                                                                                                                                                                                                                                                                                                                                                                                                                                                                                                                                                             |                                                                                                   |                                                                                                                                                                                                                                                                                                                                                                               |                |                                                   | TITLE |                                                                                                              | Composite Plug 8D                                                                                                 | ) series                                                                     |      |
| SHELL SIZE : 19 SOURIAU www.SOURIAU.COM it must not be reproduced or communicated without permission   PLATING : J = Olive drab Cadmium CONTACT LAYOUT : 19-18 FORMAT SOURIAU DRG N° SHEET                                                                                                                                                                                                                                                                                                                                                                                                                                                                                                                                                                                                                                                                                                                                                                                                                                                                                                                                                                                                                                                                                                                                                                     | - SHELL                                                                                           | LL TYPE : Plug with RFI Shielding                                                                                                                                                                                                                                                                                                                                             | J 18 S C       | ORIENTATION : C                                   | NA -{ |                                                                                                              | ±                                                                                                                 | <b>859</b><br>This document is the property of                               |      |
|                                                                                                                                                                                                                                                                                                                                                                                                                                                                                                                                                                                                                                                                                                                                                                                                                                                                                                                                                                                                                                                                                                                                                                                                                                                                                                                                                                | SHELL                                                                                             |                                                                                                                                                                                                                                                                                                                                                                               |                |                                                   |       | communicated without permission                                                                              |                                                                                                                   |                                                                              |      |
|                                                                                                                                                                                                                                                                                                                                                                                                                                                                                                                                                                                                                                                                                                                                                                                                                                                                                                                                                                                                                                                                                                                                                                                                                                                                                                                                                                |                                                                                                   |                                                                                                                                                                                                                                                                                                                                                                               | I              |                                                   |       |                                                                                                              |                                                                                                                   |                                                                              |      |