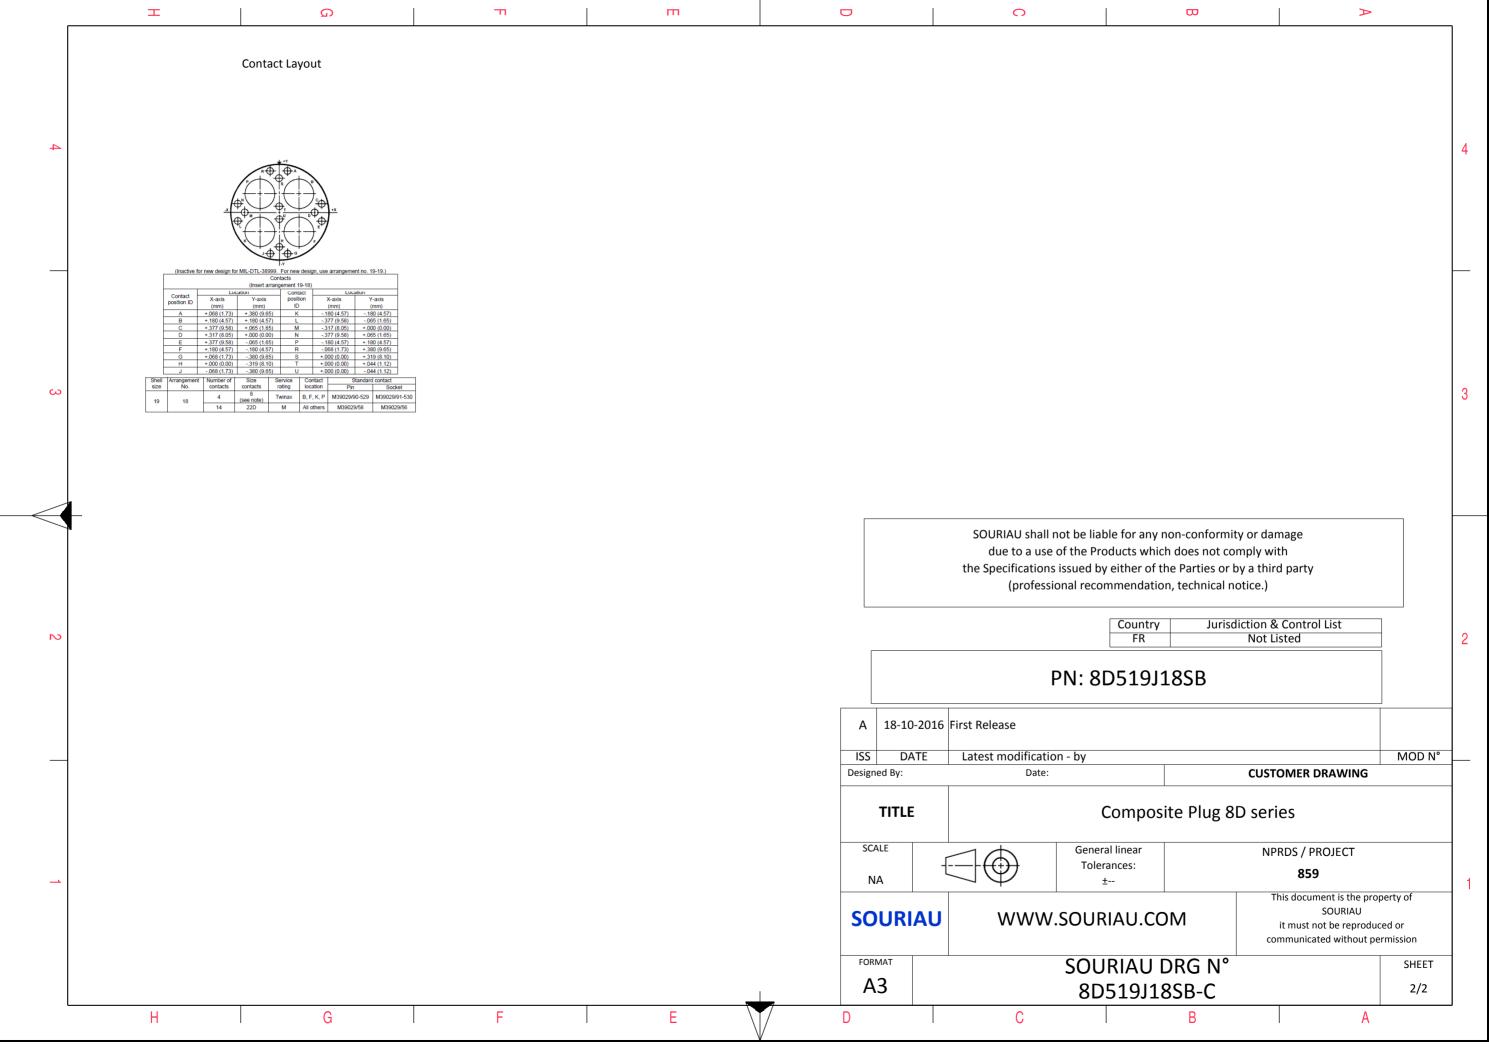

|                                                             | E D                                                                                                                                                                                                                                                                                                                                                                                            | וד           | m                                                                  |                        | 0                                                                                    | <b>□</b>                    |                                                                                                       |      |
|-------------------------------------------------------------|------------------------------------------------------------------------------------------------------------------------------------------------------------------------------------------------------------------------------------------------------------------------------------------------------------------------------------------------------------------------------------------------|--------------|--------------------------------------------------------------------|------------------------|--------------------------------------------------------------------------------------|-----------------------------|-------------------------------------------------------------------------------------------------------|------|
| 4                                                           | Z'                                                                                                                                                                                                                                                                                                                                                                                             | ØS           |                                                                    |                        |                                                                                      |                             |                                                                                                       |      |
| ω                                                           |                                                                                                                                                                                                                                                                                                                                                                                                |              |                                                                    |                        | LAYOUT SHO                                                                           | OWN AS EXAMPLE              |                                                                                                       |      |
|                                                             |                                                                                                                                                                                                                                                                                                                                                                                                | Keying Shown | as example                                                         |                        |                                                                                      |                             |                                                                                                       |      |
| -St<br>-Sh<br>-Sh<br>-Cc<br>-Se<br>-Cc<br>-Du<br>-Du<br>-Te | CHARACTERISTICSStandard : Based on MIL-DTL-38999 Series IIIShell Material: CompositeShell Plating: Olive drab CadmiumInsulator: ThermoplasticContacts: Copper AlloySeals & Grommet: Silicon ElastomerContact Plating: Gold over copper Alloy 0.8µm minimumDurability: 500 Mating cyclesDelivered with Souriau contacts and AccessoriesTemperature Range: -65°C to +175°CSalt Spray: 2000 hours | n            | Connector dimensionDimNominalØS38.5 MaxZ'31.5 MaxVV THREADM28x1-6g | A 18-10-2016           | due to a use of the Pr<br>the Specifications issued b<br>(professional reco<br>PN: 8 | ommendation, technical no   | nply with<br>y a third party                                                                          |      |
| -Sa                                                         | Salt Spray : 2000 hours                                                                                                                                                                                                                                                                                                                                                                        |              |                                                                    | ISS DATE               | Latest modification - by                                                             |                             |                                                                                                       | D N° |
|                                                             |                                                                                                                                                                                                                                                                                                                                                                                                |              |                                                                    | Designed By:           | Date:                                                                                | Composite Plug 8D           | CUSTOMER DRAWING                                                                                      |      |
| → <u>SH</u><br>CO                                           | BASIC SERIES: 8D 5 - 19<br>BHELL TYPE : Plug with RFI Shielding<br>CONTACT TYPE : Standard Crimp Contact                                                                                                                                                                                                                                                                                       | J 18 S B     | ORIENTATION : B                                                    | SCALE<br>NA<br>SOURIAU | Gener<br>Gener                                                                       | ral linear<br>rances:<br>±  | NPRDS / PROJECT<br>859<br>This document is the property of<br>SOURIAU<br>it must not be reproduced or |      |
|                                                             | SHELL SIZE : 19<br>PLATING : J = Olive drab Cadmium                                                                                                                                                                                                                                                                                                                                            |              | CONTACT TYPE : SOCKET(500 Matings)<br>CONTACT LAYOUT : 19-18       | FORMAT<br>A3           |                                                                                      | JRIAU DRG N°<br>9519J18SB-C | communicated without permission SHE 1/                                                                | EET  |
|                                                             | H G                                                                                                                                                                                                                                                                                                                                                                                            | F            | Ε                                                                  |                        | C                                                                                    | B                           | A                                                                                                     |      |