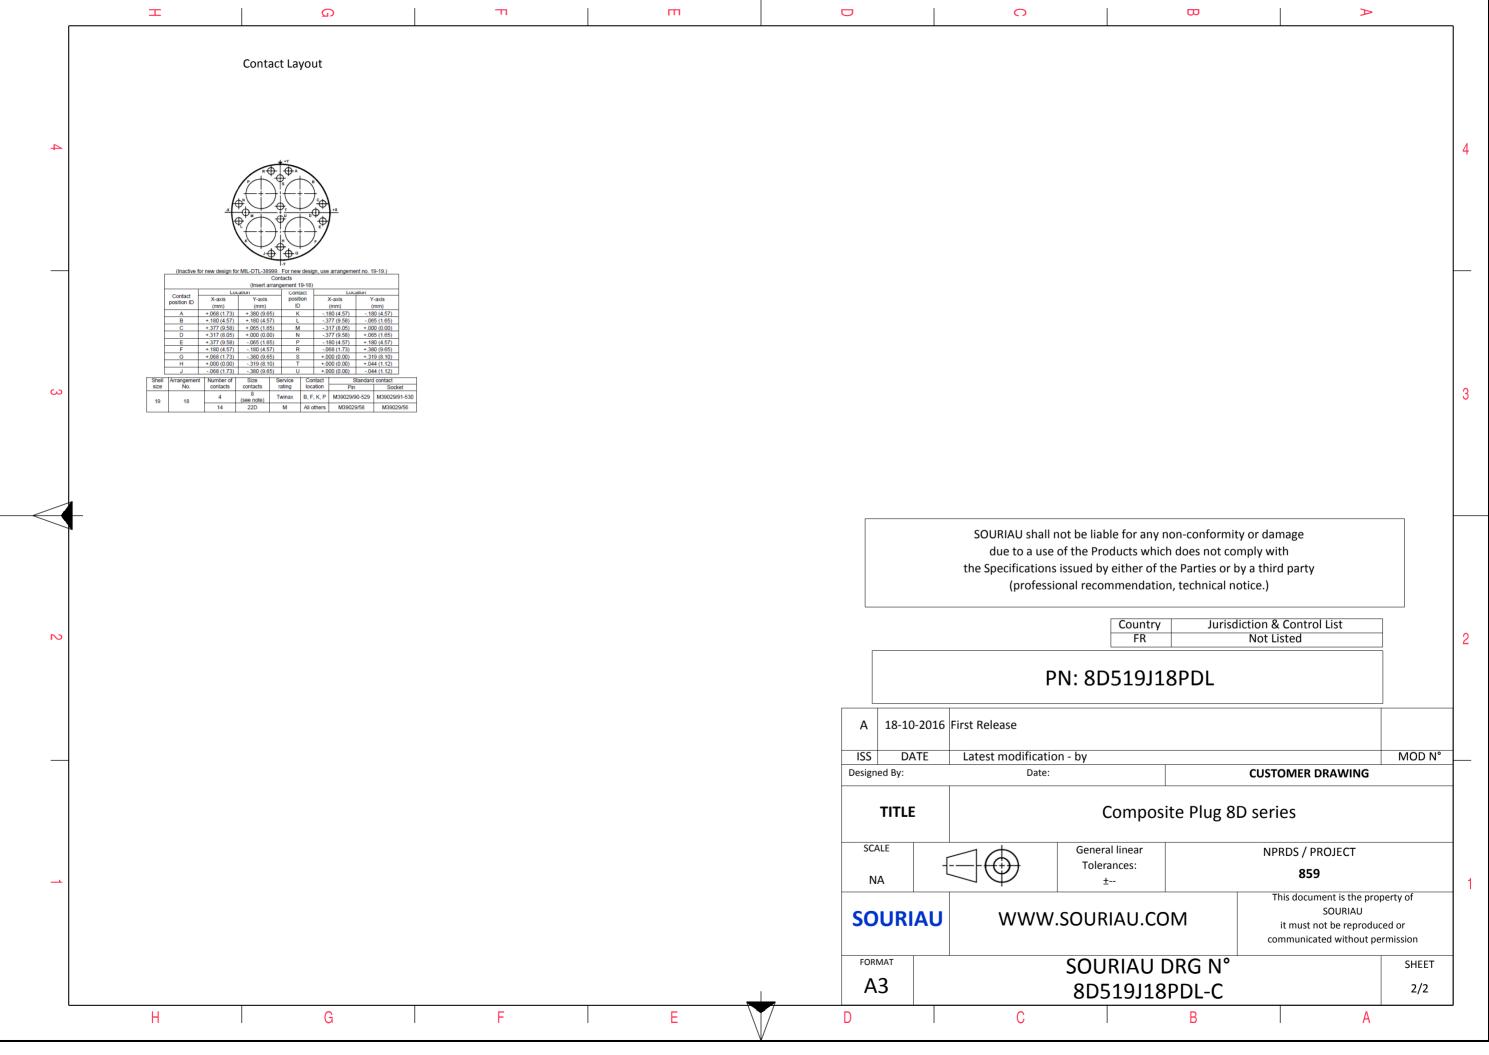

| <b>ב</b>                                                                                                                                                                                                                                                                                                                                                                                                                                                    | חד וד<br>ער אין     |                                                                                                                                                                                                                                                                                                                                                         | 0                                                    | ₿ >              |                     |
|-------------------------------------------------------------------------------------------------------------------------------------------------------------------------------------------------------------------------------------------------------------------------------------------------------------------------------------------------------------------------------------------------------------------------------------------------------------|---------------------------------------------------------|---------------------------------------------------------------------------------------------------------------------------------------------------------------------------------------------------------------------------------------------------------------------------------------------------------------------------------------------------------|------------------------------------------------------|------------------|---------------------|
| A                                                                                                                                                                                                                                                                                                                                                                                                                                                           | ØS                                                      |                                                                                                                                                                                                                                                                                                                                                         |                                                      |                  |                     |
| ω                                                                                                                                                                                                                                                                                                                                                                                                                                                           |                                                         |                                                                                                                                                                                                                                                                                                                                                         | LAYOUT SHOWN AS EXA                                  | AMPLE            |                     |
| <ul> <li>CHARACTERISTICS</li> <li>-Standard : Based on MIL-DTL-38999 Series III</li> <li>-Shell Material : Composite</li> <li>-Shell Plating : Olive drab Cadmium</li> <li>-Insulator : Thermoplastic</li> <li>-Contacts : Copper Alloy</li> <li>-Seals &amp; Grommet : Silicon Elastomer</li> <li>-Contact Plating : Gold over copper Alloy 0.8µm minimum</li> <li>-Durability : 500 Mating cycles</li> <li>-Delivered without Souriau contacts</li> </ul> |                                                         | SOURIAU shall not be liable for any non-conformity or damage<br>due to a use of the Products which does not comply with<br>the Specifications issued by either of the Parties or by a third party<br>(professional recommendation, technical notice.)<br>Country         Jurisdiction & Control List<br>FR         Not Listed           PN: 8D519J18PDL |                                                      |                  |                     |
| -Temperature Range <u>-</u> -65°C to +175°C<br>-Salt Spray : 2000 hours                                                                                                                                                                                                                                                                                                                                                                                     |                                                         | ISS DATE<br>Designed By:                                                                                                                                                                                                                                                                                                                                | 6 First Release<br>Latest modification - by<br>Date: | CUSTOMER DRAWING | <br>MOD N°          |
| ASIC SERIES: 8D 5 - 19<br>SHELL TYPE : Plug with RFI Shielding<br>CONTACT TYPE : Standard Crimp Contact<br>SHELL SIZE : 19                                                                                                                                                                                                                                                                                                                                  | Delivered W/O C<br>ORIENTAT<br>CONTACT TYPE : PIN(500 N | TION : D<br>Tatings)                                                                                                                                                                                                                                                                                                                                    | communicated without permission                      |                  | ced or<br>ermission |
| PLATING : J = Olive drab Cadmium                                                                                                                                                                                                                                                                                                                                                                                                                            | F E                                                     | : 19-18 FORMAT<br>A3                                                                                                                                                                                                                                                                                                                                    | SOURIAU E<br>8D519J18<br>C                           |                  | SHEET               |