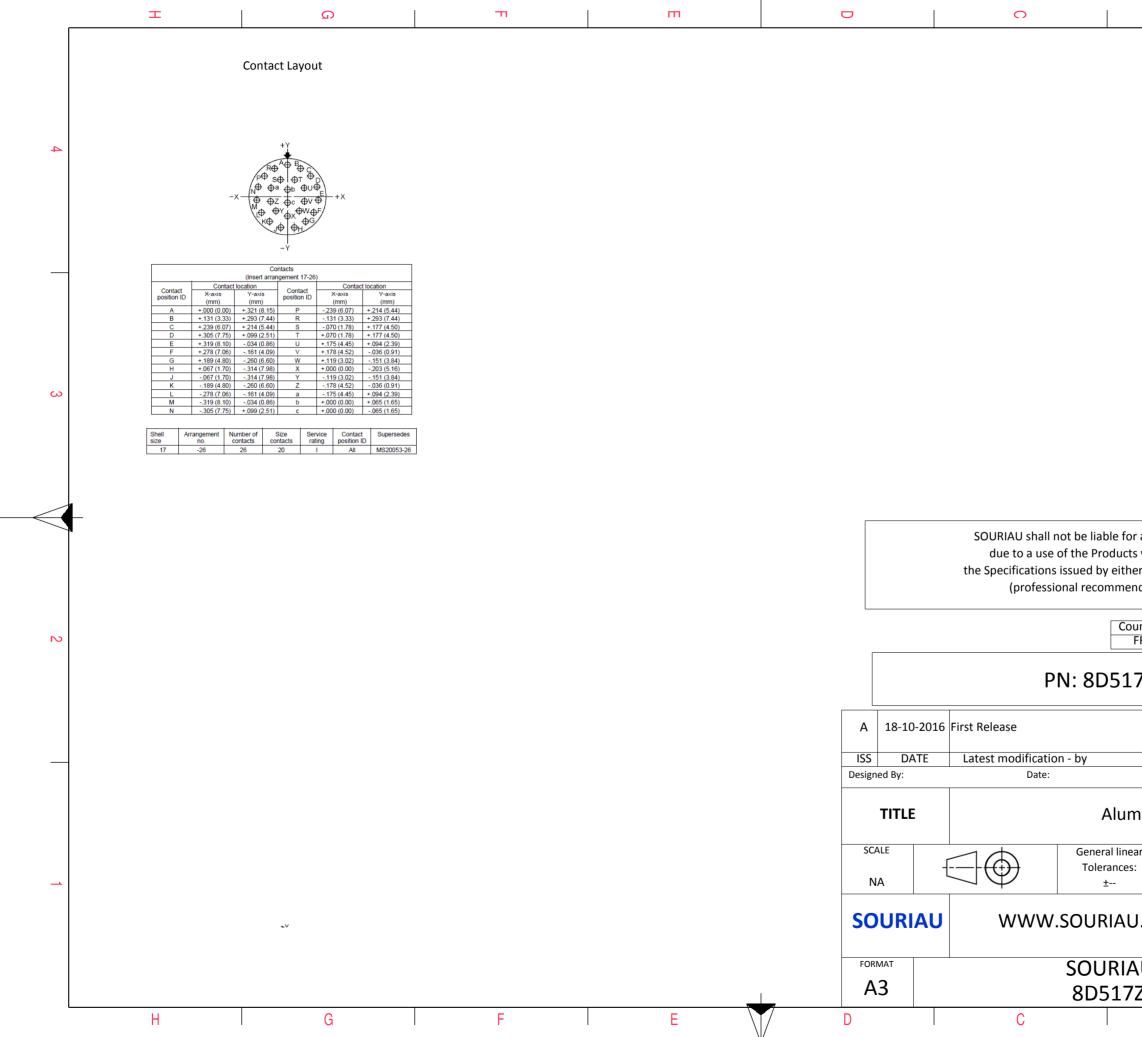

|                                                                                                                                                                                                                                                                                                                                                                                                                                                                                                                                                                                                                                                                                                                                                                                                                                                                                                                                                                                                                                                                                                                                                                                                                                                                                                                                                                                                                                                                                                                                                                                                                                                                                                                                                                                                                                                                                                                                                                                                                                                                                                              | т п                                                     |                        | 0                                                                                                                                                                                                                                                     | Φ                       | A                                                                          |        |
|--------------------------------------------------------------------------------------------------------------------------------------------------------------------------------------------------------------------------------------------------------------------------------------------------------------------------------------------------------------------------------------------------------------------------------------------------------------------------------------------------------------------------------------------------------------------------------------------------------------------------------------------------------------------------------------------------------------------------------------------------------------------------------------------------------------------------------------------------------------------------------------------------------------------------------------------------------------------------------------------------------------------------------------------------------------------------------------------------------------------------------------------------------------------------------------------------------------------------------------------------------------------------------------------------------------------------------------------------------------------------------------------------------------------------------------------------------------------------------------------------------------------------------------------------------------------------------------------------------------------------------------------------------------------------------------------------------------------------------------------------------------------------------------------------------------------------------------------------------------------------------------------------------------------------------------------------------------------------------------------------------------------------------------------------------------------------------------------------------------|---------------------------------------------------------|------------------------|-------------------------------------------------------------------------------------------------------------------------------------------------------------------------------------------------------------------------------------------------------|-------------------------|----------------------------------------------------------------------------|--------|
| Image: state |                                                         |                        |                                                                                                                                                                                                                                                       |                         |                                                                            | 4      |
| ω                                                                                                                                                                                                                                                                                                                                                                                                                                                                                                                                                                                                                                                                                                                                                                                                                                                                                                                                                                                                                                                                                                                                                                                                                                                                                                                                                                                                                                                                                                                                                                                                                                                                                                                                                                                                                                                                                                                                                                                                                                                                                                            |                                                         |                        | LAYOUT SHOW                                                                                                                                                                                                                                           | N AS EXAMPLE            |                                                                            | 3      |
| CHARACTERISTICS                                                                                                                                                                                                                                                                                                                                                                                                                                                                                                                                                                                                                                                                                                                                                                                                                                                                                                                                                                                                                                                                                                                                                                                                                                                                                                                                                                                                                                                                                                                                                                                                                                                                                                                                                                                                                                                                                                                                                                                                                                                                                              | Keying Shown as example Connector dimension Dim Nominal | 7                      |                                                                                                                                                                                                                                                       |                         |                                                                            |        |
| -Standard : Based on MIL-DTL-38999 Series III<br>-Shell Material : Aluminium<br>-Shell Plating : Black Zinc Nickel<br>-Insulator : Thermoplastic<br>-Contacts : Copper Alloy<br>-Seals & Grommet : Silicon Elastomer                                                                                                                                                                                                                                                                                                                                                                                                                                                                                                                                                                                                                                                                                                                                                                                                                                                                                                                                                                                                                                                                                                                                                                                                                                                                                                                                                                                                                                                                                                                                                                                                                                                                                                                                                                                                                                                                                         | ØS 35.7 Max<br>Z 31 Max<br>VV THREAD M25x1-6g           |                        | SOURIAU shall not be liable for any non-conformity or damage<br>due to a use of the Products which does not comply with<br>the Specifications issued by either of the Parties or by a third party<br>(professional recommendation, technical notice.) |                         |                                                                            |        |
| <ul> <li>Sincon Liastoniei</li> <li>Contact Plating : Gold over copper Alloy 0.8µm minimum</li> <li>Durability : 500 Mating cycles</li> <li>Delivered without Souriau contacts</li> </ul>                                                                                                                                                                                                                                                                                                                                                                                                                                                                                                                                                                                                                                                                                                                                                                                                                                                                                                                                                                                                                                                                                                                                                                                                                                                                                                                                                                                                                                                                                                                                                                                                                                                                                                                                                                                                                                                                                                                    |                                                         |                        |                                                                                                                                                                                                                                                       |                         | & Control List<br>Listed                                                   | 2      |
| -Temperature Range : -65°C to +175°C<br>-Salt Spray : 500 hours<br>-Mass : 29.86 g ± 10%                                                                                                                                                                                                                                                                                                                                                                                                                                                                                                                                                                                                                                                                                                                                                                                                                                                                                                                                                                                                                                                                                                                                                                                                                                                                                                                                                                                                                                                                                                                                                                                                                                                                                                                                                                                                                                                                                                                                                                                                                     |                                                         | A 18-10-20<br>ISS DATE | 016 First Release                                                                                                                                                                                                                                     |                         | MOD I                                                                      | <br>N° |
|                                                                                                                                                                                                                                                                                                                                                                                                                                                                                                                                                                                                                                                                                                                                                                                                                                                                                                                                                                                                                                                                                                                                                                                                                                                                                                                                                                                                                                                                                                                                                                                                                                                                                                                                                                                                                                                                                                                                                                                                                                                                                                              |                                                         | Designed By:<br>TITLE  | Designed By: Date: CUSTOMER DRAWING                                                                                                                                                                                                                   |                         |                                                                            |        |
|                                                                                                                                                                                                                                                                                                                                                                                                                                                                                                                                                                                                                                                                                                                                                                                                                                                                                                                                                                                                                                                                                                                                                                                                                                                                                                                                                                                                                                                                                                                                                                                                                                                                                                                                                                                                                                                                                                                                                                                                                                                                                                              |                                                         | I/O Contacts NA        | General li<br>Toleranc                                                                                                                                                                                                                                | ies:                    | PRDS / PROJECT<br>859<br>This document is the property of                  |        |
| CONTACT TYPE       : Standard Crimp Contact         SHELL SIZE       : 17         DLATING       : 7 Black Zing Nickel                                                                                                                                                                                                                                                                                                                                                                                                                                                                                                                                                                                                                                                                                                                                                                                                                                                                                                                                                                                                                                                                                                                                                                                                                                                                                                                                                                                                                                                                                                                                                                                                                                                                                                                                                                                                                                                                                                                                                                                        | CONTACT TYPE : SOCKET(5                                 |                        |                                                                                                                                                                                                                                                       | c                       | SOURIAU<br>it must not be reproduced or<br>communicated without permission |        |
| PLATING : Z = Black Zinc Nickel                                                                                                                                                                                                                                                                                                                                                                                                                                                                                                                                                                                                                                                                                                                                                                                                                                                                                                                                                                                                                                                                                                                                                                                                                                                                                                                                                                                                                                                                                                                                                                                                                                                                                                                                                                                                                                                                                                                                                                                                                                                                              | CONTACT LAY                                             | A3                     |                                                                                                                                                                                                                                                       | IAU DRG N°<br>7Z26SDL-C | 1/2                                                                        |        |
| H G                                                                                                                                                                                                                                                                                                                                                                                                                                                                                                                                                                                                                                                                                                                                                                                                                                                                                                                                                                                                                                                                                                                                                                                                                                                                                                                                                                                                                                                                                                                                                                                                                                                                                                                                                                                                                                                                                                                                                                                                                                                                                                          | F                                                       | D                      | C                                                                                                                                                                                                                                                     | В                       | A                                                                          |        |