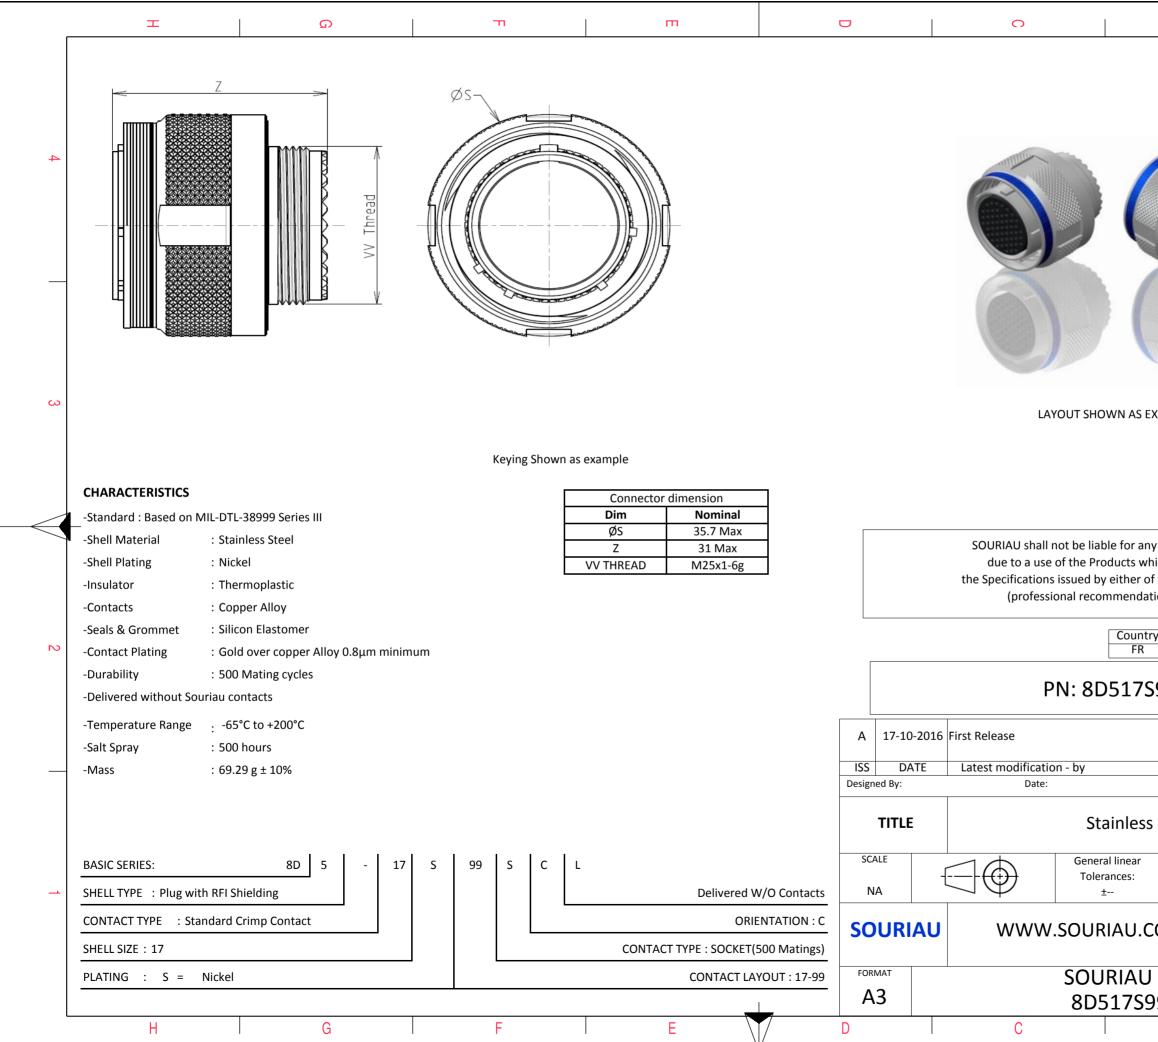

|                                                                                                                        | Ξ                                                                               |                              | A |              |   |  |
|------------------------------------------------------------------------------------------------------------------------|---------------------------------------------------------------------------------|------------------------------|---|--------------|---|--|
|                                                                                                                        |                                                                                 |                              |   |              | 4 |  |
| AS EXA