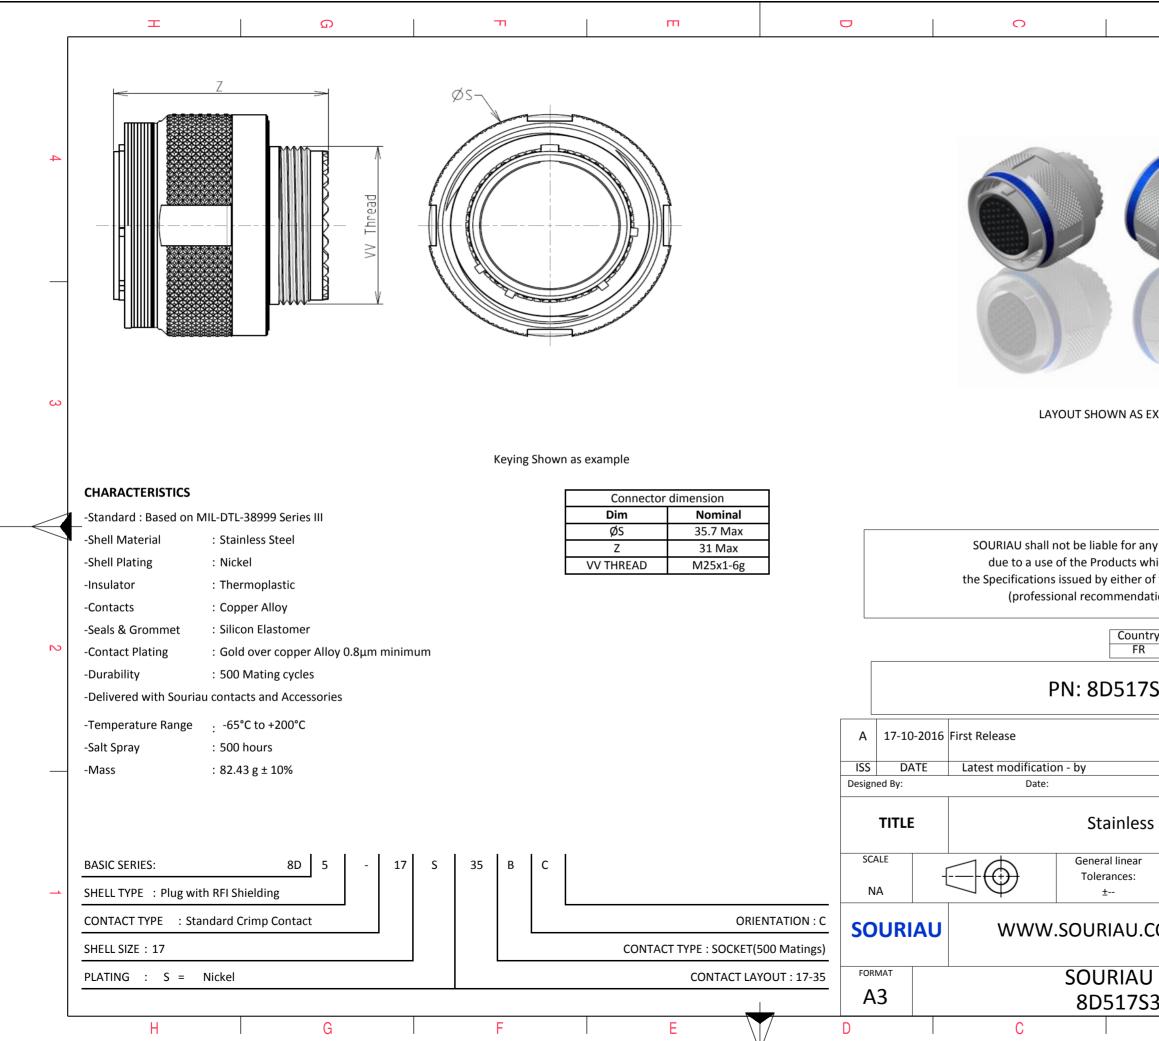

|                                                                                                                         | Φ                                                                               |                               | A |              | _ |  |  |  |
|-------------------------------------------------------------------------------------------------------------------------|---------------------------------------------------------------------------------|-------------------------------|---|--------------|---|--|--|--|
|                                                                                                                         | C                                                                               |                               |   |              | 4 |  |  |  |
| AS EXA                                                                                                                  | AMPLE                                                                           |                               |   |              | 3 |  |  |  |
| s which<br>er of t<br>ndation<br>untry<br>FR                                                                            | non-conformit<br>ch does not co<br>he Parties or b<br>on, technical n<br>Jurisd | mply with<br>by a third party |   |              | 2 |  |  |  |
|                                                                                                                         |                                                                                 |                               |   | MOD N°       |   |  |  |  |
| ess S                                                                                                                   | CUSTOMER DRAWING Steel Plug 8D series                                           |                               |   |              |   |  |  |  |
| ar<br>:                                                                                                                 | NPRDS / PROJECT<br>859                                                          |                               |   |              |   |  |  |  |
| J.COM<br>This document is the property of<br>SOURIAU<br>it must not be reproduced or<br>communicated without permission |                                                                                 |                               |   |              |   |  |  |  |
|                                                                                                                         | DRG N°<br>5BC-C                                                                 |                               |   | SHEET<br>1/2 |   |  |  |  |
|                                                                                                                         | В                                                                               |                               | Α |              | 1 |  |  |  |
|                                                                                                                         |                                                                                 |                               |   |              |   |  |  |  |