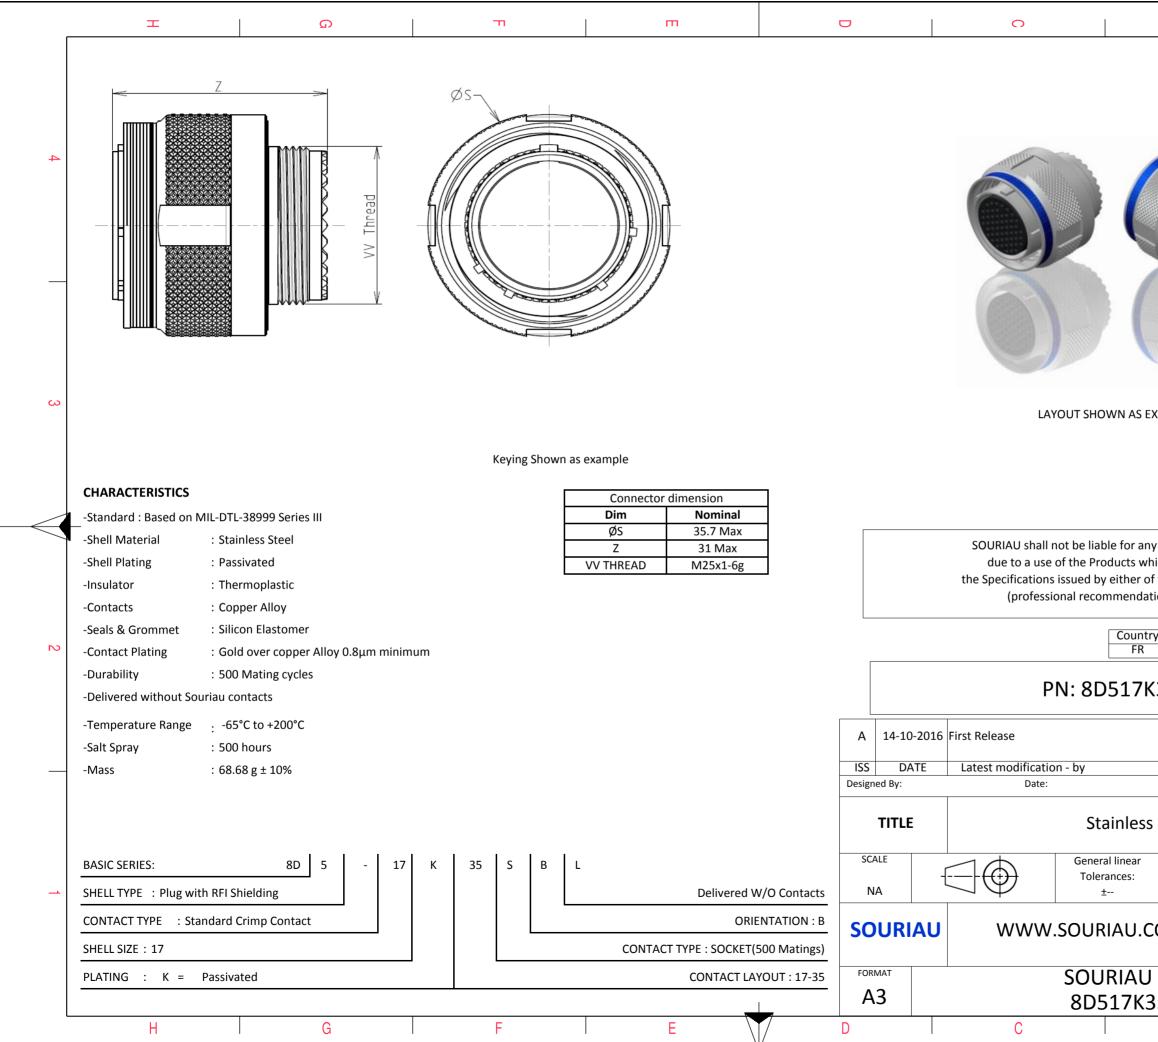

| R Not Listed 2   7K35SBL MOD N°   7K35SBL MOD N°   MOD N° MOD N°   Steel Plug 8D series   ar NPRDS / PROJECT   859 1   1 This document is the property of SOURIAU it must not be reproduced or communicated without permission                                                                                                                                                                                                                                                                                                                                                                                                                                                                                                                                                                                                                                                                                                                                                                                                                                                                                                                                                                                                                   |                                                                                  |                                                            |                                                          |   |        |   |  |  |
|--------------------------------------------------------------------------------------------------------------------------------------------------------------------------------------------------------------------------------------------------------------------------------------------------------------------------------------------------------------------------------------------------------------------------------------------------------------------------------------------------------------------------------------------------------------------------------------------------------------------------------------------------------------------------------------------------------------------------------------------------------------------------------------------------------------------------------------------------------------------------------------------------------------------------------------------------------------------------------------------------------------------------------------------------------------------------------------------------------------------------------------------------------------------------------------------------------------------------------------------------|----------------------------------------------------------------------------------|------------------------------------------------------------|----------------------------------------------------------|---|--------|---|--|--|
| any non-conformity or damage       3         any non-conformity or damage       swhich does not comply with         which does not comply with       r         r of the Parties or by a third party       dation, technical notice.)         Intry       Jurisdiction & Control List         R       Not Listed         ZK35SBL       MOD N°         CUSTOMER DRAWING       MOD N°         css Steel Plug 8D series       MOD N°         r       NPRDS / PROJECT         859       Units document is the property of SOURIAU         It must not be reproduced or communicated without permission       JU DRG N°         VL DRG N°       SHEET         1/2       1/2                                                                                                                                                                                                                                                                                                                                                                                                                                                                                                                                                                            |                                                                                  | Φ                                                          |                                                          | A |        |   |  |  |
| any non-conformity or damage<br>which does not comply with<br>er of the Parties or by a third party<br>idation, technical notice.)<br>Intry Jurisdiction & Control List<br>R Not Listed<br>7K35SBL<br>7K35SBL<br>MOD N°<br>CUSTOMER DRAWING<br>ess Steel Plug 8D series<br>ar NPRDS / PROJECT<br>859<br>7.COM<br>This document is the property of<br>SOURIAU<br>it must not be reproduced or<br>communicated without permission<br>AU DRG N°<br>SHEET<br>1/2<br>1                                                                                                                                                                                                                                                                                                                                                                                                                                                                                                                                                                                                                                                                                                                                                                                |                                                                                  | C                                                          |                                                          |   |        | 4 |  |  |
| which does not comply with   er of the Parties or by a third party   idation, technical notice.)     Intry   Jurisdiction & Control List   R   Not Listed     MOD N°   CUSTOMER DRAWING   ess Steel Plug 8D series   Image: Steel Plug 8D series | AS EXAM                                                                          | APLE                                                       |                                                          |   |        | 3 |  |  |
| CUSTOMER DRAWING         ess Steel Plug 8D series         ar       NPRDS / PROJECT         859       859         J.COM       This document is the property of SOURIAU it must not be reproduced or communicated without permission       1         AU DRG N°       SHEET 1/2                                                                                                                                                                                                                                                                                                                                                                                                                                                                                                                                                                                                                                                                                                                                                                                                                                                                                                                                                                     | s which<br>er of the<br>ndation,<br>untry<br>FR                                  | does not con<br>e Parties or b<br>, technical no<br>Jurisd | mply with<br>by a third part<br>otice.)<br>iction & Cont |   |        | 2 |  |  |
| CUSTOMER DRAWING         ess Steel Plug 8D series         ar       NPRDS / PROJECT         859       859         J.COM       This document is the property of SOURIAU it must not be reproduced or communicated without permission       1         AU DRG N°       SHEET 1/2                                                                                                                                                                                                                                                                                                                                                                                                                                                                                                                                                                                                                                                                                                                                                                                                                                                                                                                                                                     |                                                                                  |                                                            |                                                          |   | MOD N° |   |  |  |
| This document is the property of SOURIAU         it must not be reproduced or communicated without permission         AU DRG N°       SHEET         K35SBL-C       1/2                                                                                                                                                                                                                                                                                                                                                                                                                                                                                                                                                                                                                                                                                                                                                                                                                                                                                                                                                                                                                                                                           | ess St                                                                           | CUSTOMER DRAWING Steel Plug 8D series NPRDS / PROJECT      |                                                          |   |        |   |  |  |
| K35SBL-C 1/2                                                                                                                                                                                                                                                                                                                                                                                                                                                                                                                                                                                                                                                                                                                                                                                                                                                                                                                                                                                                                                                                                                                                                                                                                                     | J.COM SOURIAU<br>it must not be reproduced or<br>communicated without permission |                                                            |                                                          |   |        |   |  |  |
| D I A                                                                                                                                                                                                                                                                                                                                                                                                                                                                                                                                                                                                                                                                                                                                                                                                                                                                                                                                                                                                                                                                                                                                                                                                                                            |                                                                                  | SBL-C                                                      |                                                          | ٨ | 1/2    | ] |  |  |
|                                                                                                                                                                                                                                                                                                                                                                                                                                                                                                                                                                                                                                                                                                                                                                                                                                                                                                                                                                                                                                                                                                                                                                                                                                                  |                                                                                  | D                                                          | I                                                        | A |        |   |  |  |