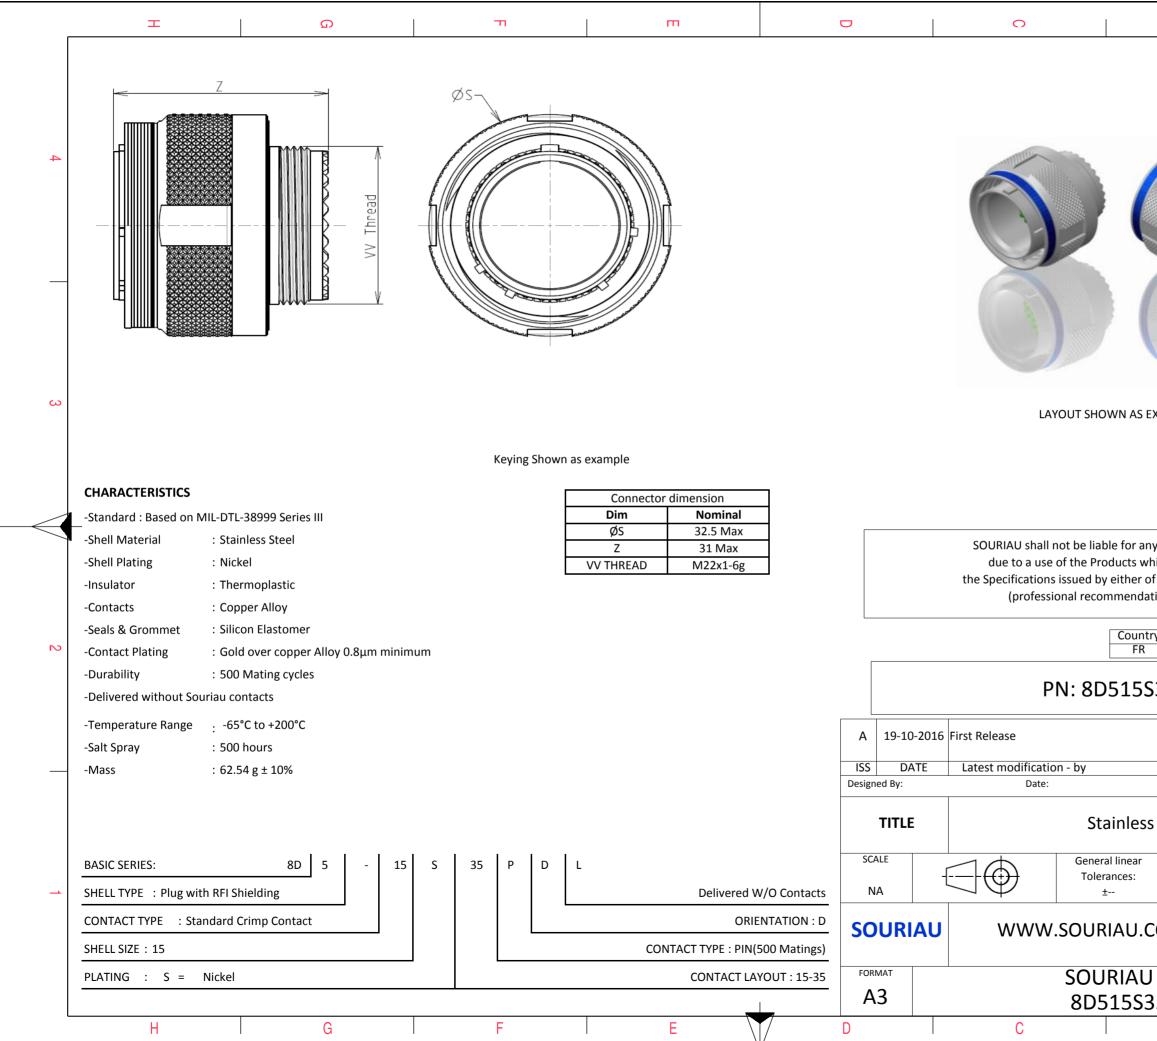

|                                                                                                                |                                                                                  |                                  |               |      |              | 1 |
|----------------------------------------------------------------------------------------------------------------|----------------------------------------------------------------------------------|----------------------------------|---------------|------|--------------|---|
|                                                                                                                | Ξ                                                                                |                                  |               | A    |              |   |
|                                                                                                                | C                                                                                |                                  |               |      |              | 4 |
| AS EXA                                                                                                         | AMPLE                                                                            |                                  |               |      |              | 3 |
| s which<br>er of t<br>indation<br>untry<br>FR                                                                  | non-conformit<br>ch does not co<br>he Parties or b<br>on, technical no<br>Jurisd | mply wi<br>by a thire<br>otice.) | th<br>d party | List |              | 2 |
|                                                                                                                |                                                                                  |                                  |               |      | MOD N°       |   |
| ess S                                                                                                          | CUSTOMER DRAWING<br>S Steel Plug 8D series                                       |                                  |               |      |              |   |
| ar<br>:                                                                                                        | NPRDS / PROJECT<br>859                                                           |                                  |               |      |              |   |
| This document is the property of<br>SOURIAU<br>it must not be reproduced or<br>communicated without permission |                                                                                  |                                  |               |      |              |   |
|                                                                                                                | DRG N°<br>SPDL-C                                                                 |                                  |               |      | SHEET<br>1/2 |   |
|                                                                                                                | В                                                                                |                                  |               | А    |              | L |
|                                                                                                                |                                                                                  |                                  |               |      |              |   |