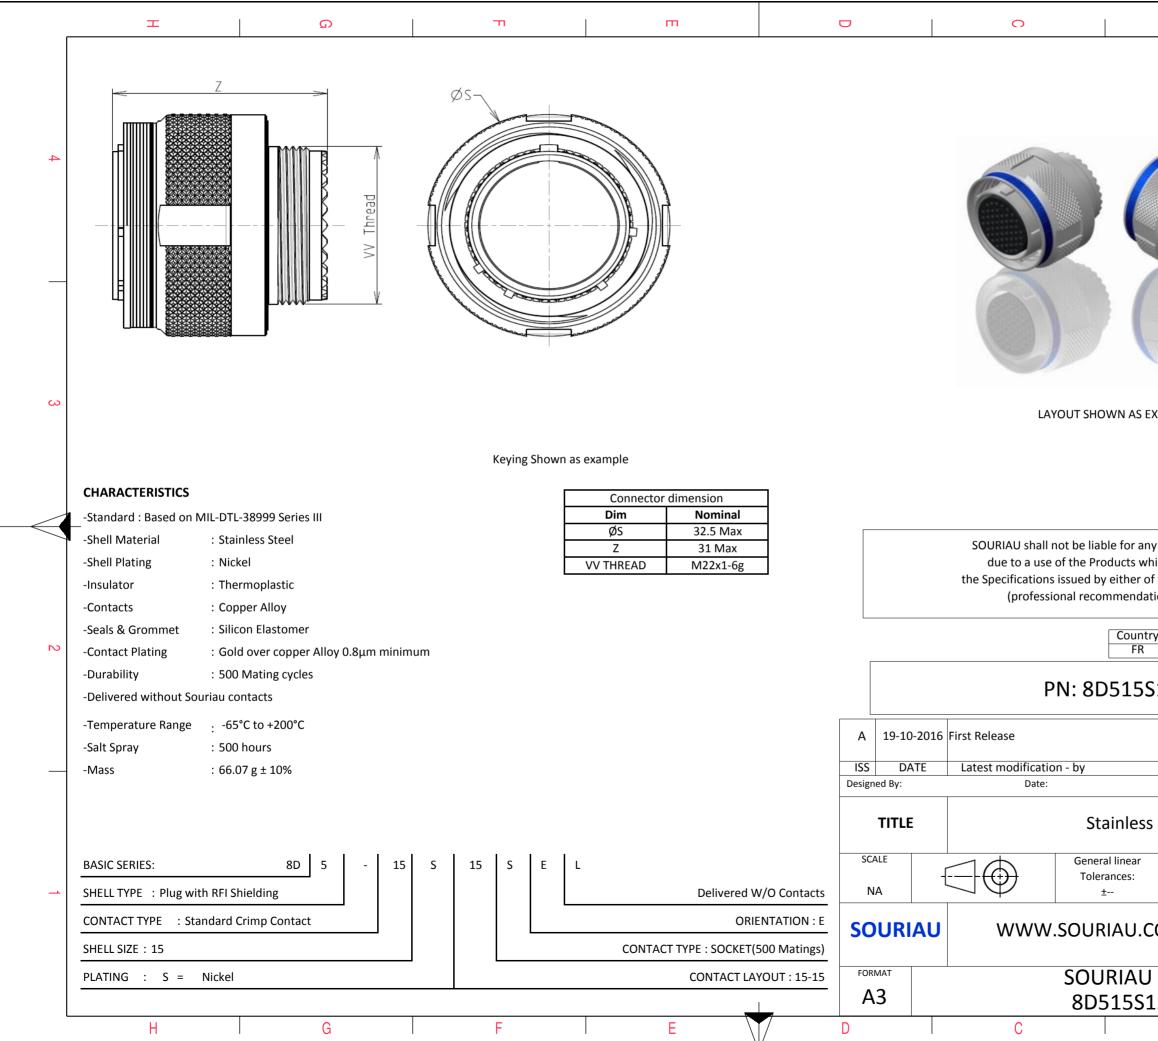

|                                                                                                                                    |                           | 4 |  |  |  |
|------------------------------------------------------------------------------------------------------------------------------------|---------------------------|---|--|--|--|
|                                                                                                                                    |                           |   |  |  |  |
|                                                                                                                                    |                           | 3 |  |  |  |
| any non-conformity or damage<br>which does not comply with<br>or of the Parties or by a third party<br>adation, technical notice.) |                           |   |  |  |  |
| untry Ju<br>FR                                                                                                                     | risdiction & Control List | 0 |  |  |  |
| 5S15SEL                                                                                                                            | Not Listed                | 2 |  |  |  |
|                                                                                                                                    |                           |   |  |  |  |
|                                                                                                                                    | CUSTOMER DRAWING          |   |  |  |  |
| ess Steel Plug 8D series                                                                                                           |                           |   |  |  |  |
| ar                                                                                                                                 | NPRDS / PROJECT           |   |  |  |  |
|                                                                                                                                    | 859                       | 1 |  |  |  |
| .COM This document is the property of SOURIAU it must not be reproduced or communicated without permission                         |                           |   |  |  |  |
| U DRG N° SHEET<br>\$15SEL-C 2/2                                                                                                    |                           |   |  |  |  |
| <u>B</u>                                                                                                                           | A                         |   |  |  |  |
| U                                                                                                                                  |                           |   |  |  |  |