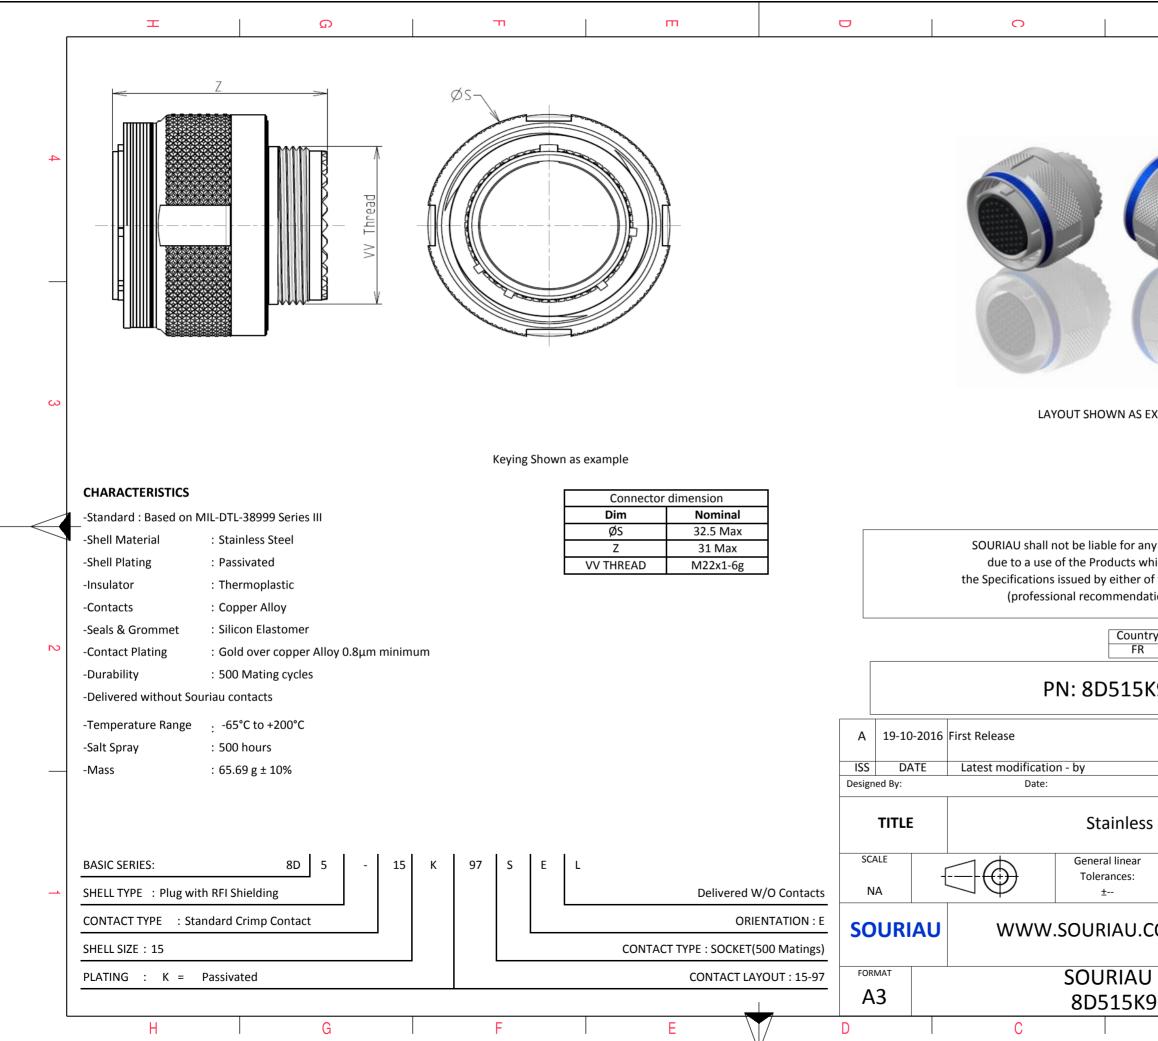

|                                                                                                                                        | Ξ                                                                                                          |                              | A         |              |   |  |  |
|----------------------------------------------------------------------------------------------------------------------------------------|------------------------------------------------------------------------------------------------------------|------------------------------|-----------|--------------|---|--|--|
|                                                                                                                                        |                                                                                                            |                              |           |              | 4 |  |  |
|                                                                                                                                        | C                                                                                                          |                              |           |              |   |  |  |
| AS EXA                                                                                                                                 | AMPLE                                                                                                      |                              |           |              | 3 |  |  |
| r any non-conformity or damage<br>s which does not comply with<br>er of the Parties or by a third party<br>ndation, technical notice.) |                                                                                                            |                              |           |              |   |  |  |
| <sup>Intry</sup><br>R<br>5KS                                                                                                           | 97SEL                                                                                                      | liction & Cont<br>Not Listed |           |              | 2 |  |  |
|                                                                                                                                        |                                                                                                            | CUSTOME                      | R DRAWING | MOD N°       |   |  |  |
| ess Steel Plug 8D series                                                                                                               |                                                                                                            |                              |           |              |   |  |  |
| ar<br>:                                                                                                                                | NPRDS / PROJECT<br><b>859</b>                                                                              |                              |           |              |   |  |  |
|                                                                                                                                        | .COM This document is the property of SOURIAU it must not be reproduced or communicated without permission |                              |           |              |   |  |  |
|                                                                                                                                        | DRG N°<br>7SEL-C                                                                                           |                              |           | SHEET<br>1/2 |   |  |  |
|                                                                                                                                        | В                                                                                                          |                              | Α         |              | 1 |  |  |
|                                                                                                                                        |                                                                                                            |                              |           |              |   |  |  |