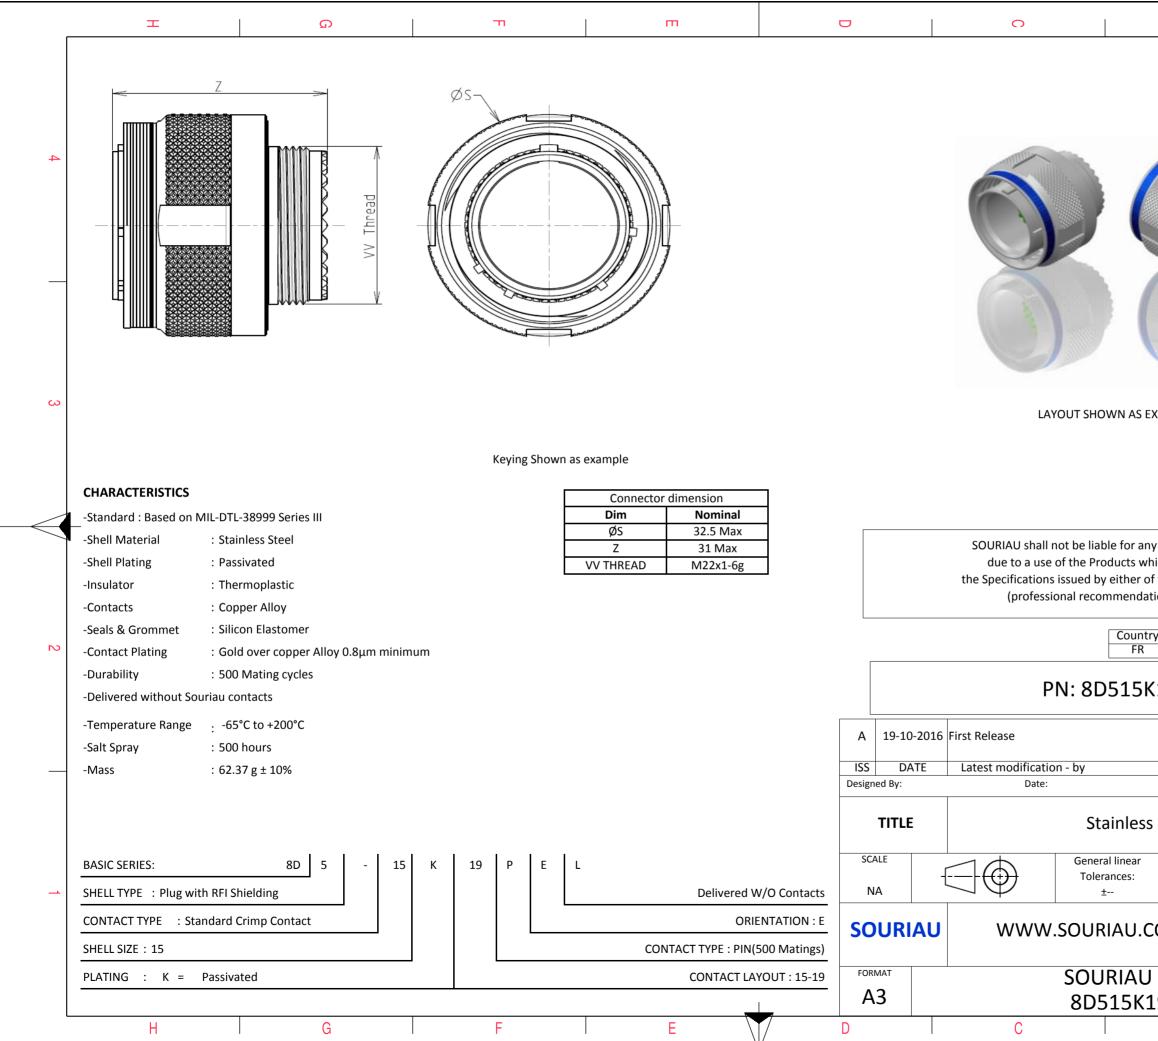

|                                                                                                                         | Ξ                                                                               |                                   |                          | A    |              |   |
|-------------------------------------------------------------------------------------------------------------------------|---------------------------------------------------------------------------------|-----------------------------------|--------------------------|------|--------------|---|
|                                                                                                                         | G                                                                               |                                   |                          |      |              | 4 |
| AS EXA                                                                                                                  | AMPLE                                                                           |                                   |                          |      |              | 3 |
| s which<br>er of t<br>indation<br>untry<br>FR                                                                           | non-conformit<br>ch does not co<br>he Parties or b<br>on, technical n<br>Jurisd | mply wit<br>by a thirc<br>otice.) | th<br>d party<br>Control | List |              | 2 |
|                                                                                                                         |                                                                                 |                                   |                          |      | MOD N°       |   |
| ess S                                                                                                                   | CUSTOMER DRAWING                                                                |                                   |                          |      |              |   |
| ar<br>:                                                                                                                 | NPRDS / PROJECT<br>859                                                          |                                   |                          |      |              |   |
| J.COM<br>This document is the property of<br>SOURIAU<br>it must not be reproduced or<br>communicated without permission |                                                                                 |                                   |                          |      |              |   |
|                                                                                                                         | DRG N°<br>9PEL-C                                                                |                                   |                          |      | SHEET<br>1/2 |   |
|                                                                                                                         | В                                                                               |                                   |                          | А    |              | I |
|                                                                                                                         |                                                                                 |                                   |                          |      |              |   |

| r        | I                                                                                                                                                                                                           | G                                                                                                                                                                                                                                                                                                                                                                                                                                                                                                                                                                               | гт — | m |                                        | 0                                                                                                                                         |
|----------|-------------------------------------------------------------------------------------------------------------------------------------------------------------------------------------------------------------|---------------------------------------------------------------------------------------------------------------------------------------------------------------------------------------------------------------------------------------------------------------------------------------------------------------------------------------------------------------------------------------------------------------------------------------------------------------------------------------------------------------------------------------------------------------------------------|------|---|----------------------------------------|-------------------------------------------------------------------------------------------------------------------------------------------|
|          |                                                                                                                                                                                                             | Contact Layout                                                                                                                                                                                                                                                                                                                                                                                                                                                                                                                                                                  |      |   |                                        |                                                                                                                                           |
| 4        | ×                                                                                                                                                                                                           | $\begin{array}{c} \begin{array}{c} \begin{array}{c} \begin{array}{c} \begin{array}{c} \begin{array}{c} \end{array} \\ \begin{array}{c} \begin{array}{c} \end{array} \\ \begin{array}{c} \begin{array}{c} \end{array} \\ \end{array} $ |      |   |                                        |                                                                                                                                           |
|          | Contact<br>position ID  Loca<br>(mm)    A  +.000 (0.00)    B  +.130 (3.30)    C 156 (4.95)    D  +.280 (6.60)    E  +.133 (3.30)    G  +.000 (0.00)    H 130 (3.30)    J  J    J 195 (4.95)    K 260 (6.60) | Contacts    Contact position    Y-axis  Y-axis    ymm  ID  X-axis    ymm  X-axis  Y-axis    ymm  X-axis  Y-axis    ymm  X-axis  Y-axis    ymm  -195 (4.95)  +113 (2.87)    ymm  -005 (1.65)  +113 (2.87)    ymm  +005 (1.65)  -113 (2.87)    ymm  +005 (1.65)  -113 (2.87)    ymm  -005 (1.65)  -113 (2.87)    ymm  -000 (0.00)  +000 (0.00)    ymm  -000 (0.00)  +000 (0.00)                                                                                                    |      |   |                                        |                                                                                                                                           |
| ω        |                                                                                                                                                                                                             | mber of Size Service Contact Supersedes<br>ntacts contacts rating location<br>19 20 I All MS20052-19                                                                                                                                                                                                                                                                                                                                                                                                                                                                            |      |   |                                        |                                                                                                                                           |
|          | 1                                                                                                                                                                                                           |                                                                                                                                                                                                                                                                                                                                                                                                                                                                                                                                                                                 |      |   |                                        |                                                                                                                                           |
|          | F                                                                                                                                                                                                           |                                                                                                                                                                                                                                                                                                                                                                                                                                                                                                                                                                                 |      |   |                                        | SOURIAU shall not be liable for ar<br>due to a use of the Products w<br>the Specifications issued by either o<br>(professional recommenda |
| N        |                                                                                                                                                                                                             |                                                                                                                                                                                                                                                                                                                                                                                                                                                                                                                                                                                 |      |   |                                        | Count<br>FR                                                                                                                               |
|          |                                                                                                                                                                                                             |                                                                                                                                                                                                                                                                                                                                                                                                                                                                                                                                                                                 |      |   |                                        | PN: 8D515                                                                                                                                 |
|          |                                                                                                                                                                                                             |                                                                                                                                                                                                                                                                                                                                                                                                                                                                                                                                                                                 |      |   | A 19-10-20<br>ISS DATE<br>Designed By: | 116 First Release<br>Latest modification - by<br>Date:                                                                                    |
|          |                                                                                                                                                                                                             |                                                                                                                                                                                                                                                                                                                                                                                                                                                                                                                                                                                 |      |   | TITLE                                  | Stainles                                                                                                                                  |
| <u> </u> |                                                                                                                                                                                                             |                                                                                                                                                                                                                                                                                                                                                                                                                                                                                                                                                                                 |      |   | SCALE<br>NA                            | General linear<br>Tolerances:                                                                                                             |
|          |                                                                                                                                                                                                             |                                                                                                                                                                                                                                                                                                                                                                                                                                                                                                                                                                                 |      |   | SOURIA                                 | U WWW.SOURIAU.                                                                                                                            |
|          |                                                                                                                                                                                                             |                                                                                                                                                                                                                                                                                                                                                                                                                                                                                                                                                                                 |      | _ | FORMAT<br>A3                           | SOURIAU<br>8D515K                                                                                                                         |
| L        | Н                                                                                                                                                                                                           | G                                                                                                                                                                                                                                                                                                                                                                                                                                                                                                                                                                               | F    | E | D                                      | C                                                                                                                                         |

|                                                                                 | Β                              |                 | A       |        | _ |  |  |
|---------------------------------------------------------------------------------|--------------------------------|-----------------|---------|--------|---|--|--|
|                                                                                 |                                |                 |         |        |   |  |  |
|                                                                                 |                                |                 |         |        |   |  |  |
|                                                                                 |                                |                 |         |        |   |  |  |
|                                                                                 |                                |                 |         |        | 4 |  |  |
|                                                                                 |                                |                 |         |        |   |  |  |
|                                                                                 |                                |                 |         |        |   |  |  |
|                                                                                 |                                |                 |         |        |   |  |  |
|                                                                                 |                                |                 |         |        |   |  |  |
|                                                                                 |                                |                 |         |        |   |  |  |
|                                                                                 |                                |                 |         |        |   |  |  |
|                                                                                 |                                |                 |         |        | 3 |  |  |
|                                                                                 |                                |                 |         |        |   |  |  |
|                                                                                 |                                |                 |         |        |   |  |  |
|                                                                                 |                                |                 |         |        |   |  |  |
|                                                                                 | non-conformit<br>h does not co |                 |         |        |   |  |  |
| r of the Parties or by a third party<br>dation, technical notice.)              |                                |                 |         |        |   |  |  |
| ntry                                                                            | Jurisd                         | iction & Contro | ol List | ]      |   |  |  |
| R                                                                               | Julia                          | Not Listed      |         |        | 2 |  |  |
| 5K19PEL                                                                         |                                |                 |         |        |   |  |  |
|                                                                                 |                                |                 |         |        | - |  |  |
|                                                                                 |                                | CUSTOMER        | DRAMING | MOD N° |   |  |  |
|                                                                                 | CUSTOMER DRAWING               |                 |         |        |   |  |  |
| ess Steel Plug 8D series                                                        |                                |                 |         |        |   |  |  |
| r                                                                               | NPRDS / PROJECT<br><b>859</b>  |                 |         |        |   |  |  |
| This document is the property of                                                |                                |                 |         |        |   |  |  |
| .COM SOURIAU<br>it must not be reproduced or<br>communicated without permission |                                |                 |         |        |   |  |  |
| U                                                                               | DRG N°                         |                 |         | SHEET  |   |  |  |
| K19PEL-C                                                                        |                                |                 | 2/2     | ]      |   |  |  |
|                                                                                 | В                              |                 | A       |        |   |  |  |