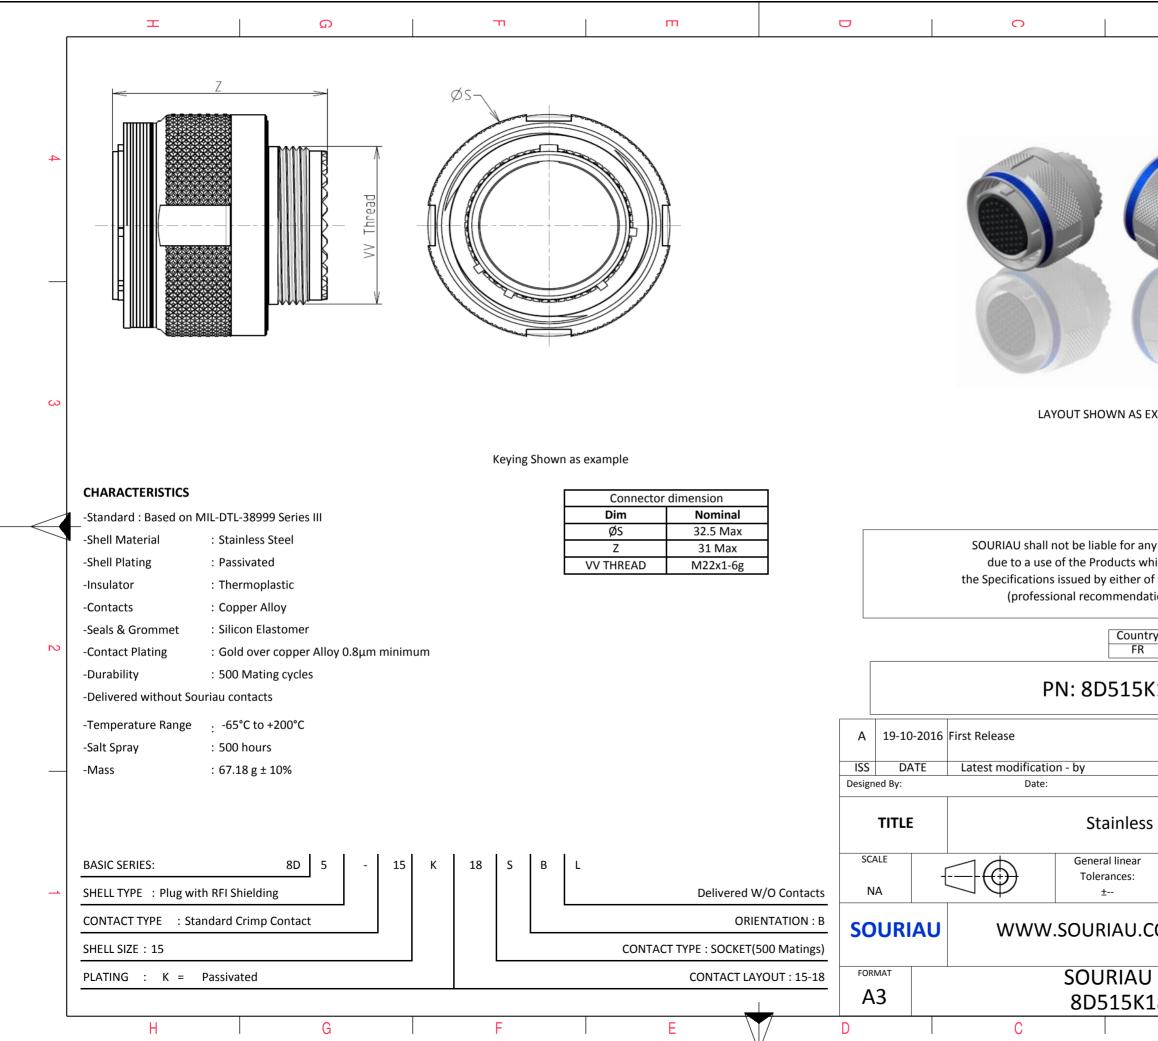

|                                            | ω                                                                                                          |                              | A |        |   |
|--------------------------------------------|------------------------------------------------------------------------------------------------------------|------------------------------|---|--------|---|
|                                            | C                                                                                                          |                              |   |        | 4 |
| AS EXAM                                    | MPLE                                                                                                       |                              |   |        | 3 |
| which<br>er of th<br>ndatior<br>untry<br>R | n, technical no                                                                                            | mply with<br>by a third part |   |        | 2 |
|                                            |                                                                                                            |                              |   | MOD N° |   |
|                                            | customer drawing<br>ss Steel Plug 8D series                                                                |                              |   |        |   |
| ar                                         | NPRDS / PROJECT<br>859                                                                                     |                              |   |        |   |
|                                            | .COM This document is the property of SOURIAU it must not be reproduced or communicated without permission |                              |   |        |   |
| U DRG N° SHEET<br>K18SBL-C 1/2             |                                                                                                            |                              |   |        |   |
| 1/10                                       | B                                                                                                          |                              | A |        | J |
|                                            |                                                                                                            |                              |   |        |   |

| r | <u>т</u>                                                                                                                                                                                                                                              | ۵                                                                                                                                                                                                                                                                                                                                                                                                                                                                                                                                                                                                             | н<br>П | m |                                        | 0                                                                                                           |                         |
|---|-------------------------------------------------------------------------------------------------------------------------------------------------------------------------------------------------------------------------------------------------------|---------------------------------------------------------------------------------------------------------------------------------------------------------------------------------------------------------------------------------------------------------------------------------------------------------------------------------------------------------------------------------------------------------------------------------------------------------------------------------------------------------------------------------------------------------------------------------------------------------------|--------|---|----------------------------------------|-------------------------------------------------------------------------------------------------------------|-------------------------|
| 4 |                                                                                                                                                                                                                                                       | Contact Layout<br>$ \begin{array}{c}                                     $                                                                                                                                                                                                                                                                                                                                                                                                                                                                                                                                    |        |   |                                        |                                                                                                             |                         |
|   | Contact<br>position ID (mm)                                                                                                                                                                                                                           | G ⊕ F ⊕ E<br>'Y<br>Q SYM<br>Contacts<br>(Insert arrangement 15-18)<br>ation<br>Y-axis<br>(mm) Contact<br>Y-axis<br>Contact<br>Y-axis<br>(mm) (mm)                                                                                                                                                                                                                                                                                                                                                                                                                                                             |        |   |                                        |                                                                                                             |                         |
|   | A         +065 (165)           B         +.195 (4.95)           C         +.260 (6.60)           D         +.195 (4.95)           E         +.130 (3.30)           F         +.000 (0.00)           G        130 (3.30)           H        195 (4.95) | + 252 (6.40)         K         - 195 (4.95)         + 113 (2.87)           + 113 (2.87)         L         - 065 (1.65)         + 252 (6.40)           + 000 (0.00)         M         - 065 (1.65)         + 252 (6.40)           - 010 (1.00)         M         - 065 (1.65)         + 113 (2.87)           - 113 (2.87)         N         + 065 (1.65)         + 113 (2.87)           - 225 (5.72)         P         + 130 (3.30)         + 000 (0.00)           - 225 (5.72)         R         + 065 (1.65)         - 113 (2.87)           - 225 (5.72)         S         - 065 (1.65)         - 113 (2.87) |        |   |                                        |                                                                                                             |                         |
| ω | size no. co                                                                                                                                                                                                                                           | Imber of Size Service Contact Supersedes<br>ontacts contacts rating location<br>18 20 I All MIS20052-18                                                                                                                                                                                                                                                                                                                                                                                                                                                                                                       |        |   |                                        |                                                                                                             |                         |
|   |                                                                                                                                                                                                                                                       |                                                                                                                                                                                                                                                                                                                                                                                                                                                                                                                                                                                                               |        |   |                                        |                                                                                                             |                         |
|   | -                                                                                                                                                                                                                                                     |                                                                                                                                                                                                                                                                                                                                                                                                                                                                                                                                                                                                               |        |   |                                        | SOURIAU shall not be liab<br>due to a use of the Pro<br>the Specifications issued by<br>(professional recor | oducts wł<br>y either o |
| N |                                                                                                                                                                                                                                                       |                                                                                                                                                                                                                                                                                                                                                                                                                                                                                                                                                                                                               |        |   |                                        | PN: 8D                                                                                                      | Countr<br>FR<br>0515k   |
| _ |                                                                                                                                                                                                                                                       |                                                                                                                                                                                                                                                                                                                                                                                                                                                                                                                                                                                                               |        |   | A 19-10-20<br>ISS DATE<br>Designed By: | 16 First Release<br>Latest modification - by<br>Date:                                                       |                         |
|   |                                                                                                                                                                                                                                                       |                                                                                                                                                                                                                                                                                                                                                                                                                                                                                                                                                                                                               |        |   | TITLE                                  | Genera                                                                                                      | ainless                 |
|   |                                                                                                                                                                                                                                                       |                                                                                                                                                                                                                                                                                                                                                                                                                                                                                                                                                                                                               |        |   | SOURIA                                 |                                                                                                             | rances:<br>±<br>RIAU.C  |
|   |                                                                                                                                                                                                                                                       |                                                                                                                                                                                                                                                                                                                                                                                                                                                                                                                                                                                                               |        |   | FORMAT<br>A3                           | 8D5                                                                                                         | JRIAU<br>515K1          |
|   | Н                                                                                                                                                                                                                                                     | G                                                                                                                                                                                                                                                                                                                                                                                                                                                                                                                                                                                                             | F      | E | D                                      | С                                                                                                           |                         |

|                                                                                                                                                                                               |                  |        | 4 |  |  |
|-----------------------------------------------------------------------------------------------------------------------------------------------------------------------------------------------|------------------|--------|---|--|--|
|                                                                                                                                                                                               |                  |        |   |  |  |
|                                                                                                                                                                                               |                  |        | 3 |  |  |
| r any non-conformity or damage<br>s which does not comply with<br>er of the Parties or by a third party<br>indation, technical notice.)<br>Untry Jurisdiction & Control List<br>FR Not Listed |                  |        |   |  |  |
| 5K18SBL                                                                                                                                                                                       |                  |        |   |  |  |
|                                                                                                                                                                                               | CUSTOMER DRAWING | MOD N° |   |  |  |
| ess Steel Plug 8D series                                                                                                                                                                      |                  |        |   |  |  |
| ar<br>:                                                                                                                                                                                       | NPRDS / PROJECT  |        |   |  |  |
| J.COM<br>This document is the property of<br>SOURIAU<br>it must not be reproduced or<br>communicated without permission                                                                       |                  |        |   |  |  |
| UDRG N° SHEET                                                                                                                                                                                 |                  |        |   |  |  |
| K18SBL-C 2/2<br>B A                                                                                                                                                                           |                  |        |   |  |  |
| D                                                                                                                                                                                             | I A              |        |   |  |  |