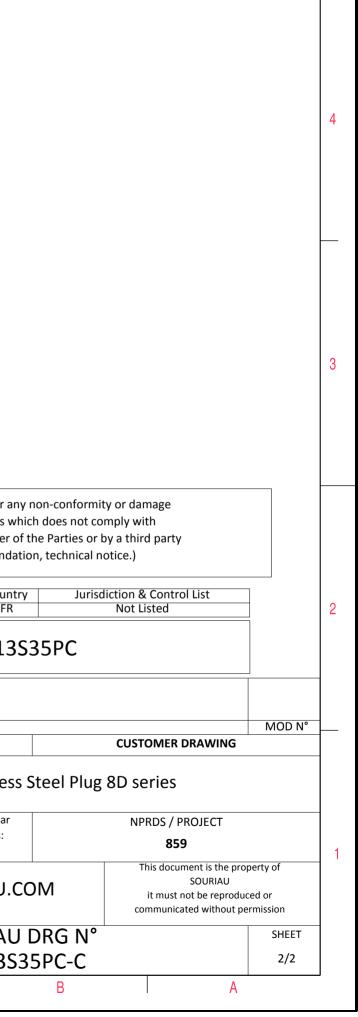

| _        | I                                                                                                                                                                        | ۵                                                                                                                                                                                                                                                                                                                                                                                                                                                                                                                   | г | m |                          | 0                                                    |                           |  |
|----------|--------------------------------------------------------------------------------------------------------------------------------------------------------------------------|---------------------------------------------------------------------------------------------------------------------------------------------------------------------------------------------------------------------------------------------------------------------------------------------------------------------------------------------------------------------------------------------------------------------------------------------------------------------------------------------------------------------|---|---|--------------------------|------------------------------------------------------|---------------------------|--|
|          |                                                                                                                                                                          | Contact Layout                                                                                                                                                                                                                                                                                                                                                                                                                                                                                                      |   |   |                          |                                                      |                           |  |
| 4        | -х -                                                                                                                                                                     | +Y<br>+Y<br>+Y<br>+Y<br>+Y<br>+Y<br>+Y<br>+Y<br>+Y<br>+Y                                                                                                                                                                                                                                                                                                                                                                                                                                                            |   |   |                          |                                                      |                           |  |
|          | 2 + .126 (3.20)<br>3 +.182 (4.62)<br>4 +203 (5.16)<br>5 +.182 (4.62)<br>6 +.182 (4.62)<br>6 +.126 (3.20)<br>7 +0.45 (1.14)<br>8045 (1.14)<br>9126 (3.20)<br>10182 (4.62) | Y-axis<br>(mm)  position<br>ID  X-axis<br>(mm)  Y-axis<br>(mm)    +197 (5.00)  12  -182 (4.62)  +.088 (2.24)    +.158 (4.01)  13  -126 (3.20)  +.158 (4.01)    +.088 (2.24)  14 045 (1.14)  +.197 (5.00)    +.008 (2.24)  16  +.117 (2.97)  +.026 (0.66)   088 (2.24)  16  +.117 (2.97)  +.026 (0.66)   158 (4.01)  17  +.093 (2.36) 075 (1.91)   157 (5.00)  18  +.000 (.00) 120 (3.05)   157 (5.00)  19 093 (2.36) 075 (1.91)   158 (4.01)  20 117 (2.97)  +.026 (0.66)   189 (4.01)  20 017 (1.97)  +.026 (0.66) |   |   |                          |                                                      |                           |  |
| ယ        | (/<br>Shell Arrangement Nur<br>size no. co                                                                                                                               | +.000 (0.00) 22 +.000 (.00)030 (0.76)<br>Applicable to MIL-DTL-38999 only                                                                                                                                                                                                                                                                                                                                                                                                                                           |   |   |                          |                                                      |                           |  |
|          |                                                                                                                                                                          |                                                                                                                                                                                                                                                                                                                                                                                                                                                                                                                     |   |   |                          | SOURIAU shall not be liab<br>due to a use of the Pro |                           |  |
|          |                                                                                                                                                                          |                                                                                                                                                                                                                                                                                                                                                                                                                                                                                                                     |   |   |                          | the Specifications issued by<br>(professional record | y either c                |  |
| N        |                                                                                                                                                                          |                                                                                                                                                                                                                                                                                                                                                                                                                                                                                                                     |   |   |                          | Count                                                |                           |  |
|          |                                                                                                                                                                          |                                                                                                                                                                                                                                                                                                                                                                                                                                                                                                                     |   |   | A 18-10-20               | PN: 8                                                | 2513                      |  |
|          |                                                                                                                                                                          |                                                                                                                                                                                                                                                                                                                                                                                                                                                                                                                     |   |   | ISS DATE<br>Designed By: |                                                      |                           |  |
|          |                                                                                                                                                                          |                                                                                                                                                                                                                                                                                                                                                                                                                                                                                                                     |   |   | TITLE                    |                                                      | ainles                    |  |
| <b>→</b> |                                                                                                                                                                          |                                                                                                                                                                                                                                                                                                                                                                                                                                                                                                                     |   |   | SCALE<br>NA              | -{                                                   | al linear<br>rances:<br>± |  |
|          |                                                                                                                                                                          |                                                                                                                                                                                                                                                                                                                                                                                                                                                                                                                     |   |   | SOURIA                   | SOURIAU WWW.SOURIAU.                                 |                           |  |
|          |                                                                                                                                                                          |                                                                                                                                                                                                                                                                                                                                                                                                                                                                                                                     |   | _ | FORMAT<br>A3             | SOU<br>8D                                            | RIAU<br>513S              |  |
|          | Н                                                                                                                                                                        | G                                                                                                                                                                                                                                                                                                                                                                                                                                                                                                                   | F | E | D                        | С                                                    |                           |  |