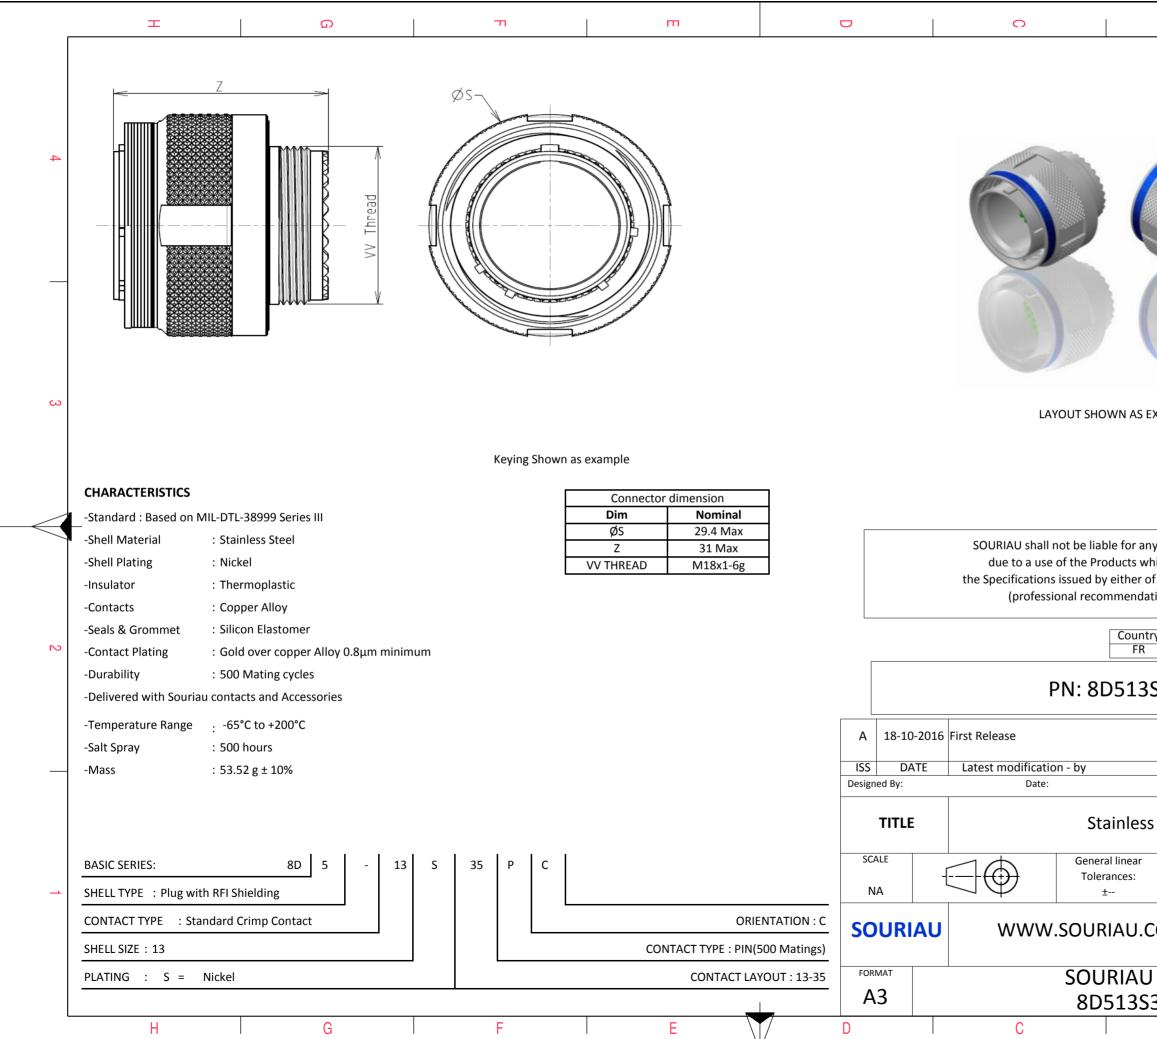

| Ξ                                                                                                                                      | A                                    |        |   |  |
|----------------------------------------------------------------------------------------------------------------------------------------|--------------------------------------|--------|---|--|
|                                                                                                                                        |                                      |        |   |  |
| C                                                                                                                                      |                                      |        | 4 |  |
|                                                                                                                                        |                                      |        | 3 |  |
| AS EXAMPLE                                                                                                                             |                                      |        |   |  |
| r any non-conformity or damage<br>s which does not comply with<br>er of the Parties or by a third party<br>ndation, technical notice.) |                                      |        |   |  |
| untry Juris<br>FR                                                                                                                      | diction & Control List<br>Not Listed |        | 2 |  |
| .3S35PC                                                                                                                                |                                      |        |   |  |
|                                                                                                                                        |                                      |        |   |  |
|                                                                                                                                        |                                      | MOD N° |   |  |
| CUSTOMER DRAWING<br>ess Steel Plug 8D series                                                                                           |                                      |        |   |  |
| ar                                                                                                                                     | NPRDS / PROJECT                      |        |   |  |
| ·                                                                                                                                      | 859                                  |        | 1 |  |
| J.COM<br>This document is the property of<br>SOURIAU<br>it must not be reproduced or<br>communicated without permission                |                                      |        |   |  |
| U DRG N°                                                                                                                               |                                      | SHEET  |   |  |
| BS35PC-C                                                                                                                               | A                                    | 1/2    |   |  |
| 5                                                                                                                                      |                                      |        |   |  |