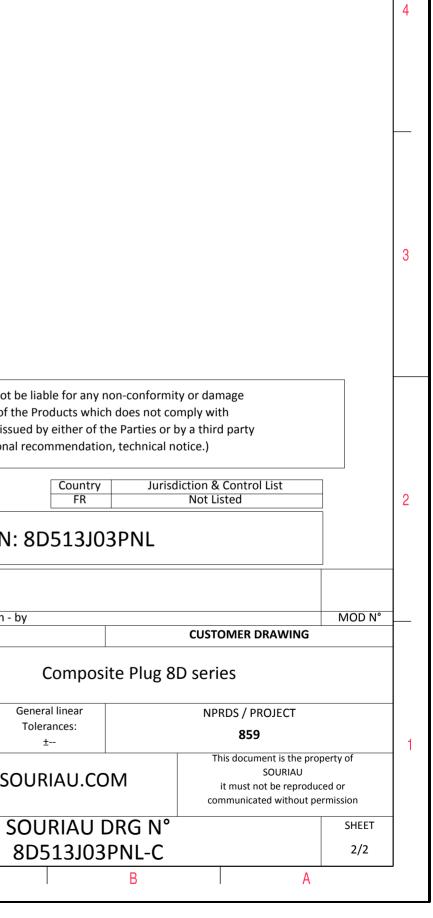

|                                                                                                                                                                                                                                                                                                                                                                                                                                                             |                                                                                                                                                                                                                                                                                                                                                                                                                                                                                                                                                                                                                                                                                                                                                                                                                                                                                                                                                                                                                                                                                                                                                                                                                                                                                                                                                                                                                                                                                                                                                                                                                                                                                                                                                                                                                                                                                                                                                                                                                                                                                                                                |                                                        | 0                                                                       | œ                                                                                                                                                                                                      |                                                                                                                                     |
|-------------------------------------------------------------------------------------------------------------------------------------------------------------------------------------------------------------------------------------------------------------------------------------------------------------------------------------------------------------------------------------------------------------------------------------------------------------|--------------------------------------------------------------------------------------------------------------------------------------------------------------------------------------------------------------------------------------------------------------------------------------------------------------------------------------------------------------------------------------------------------------------------------------------------------------------------------------------------------------------------------------------------------------------------------------------------------------------------------------------------------------------------------------------------------------------------------------------------------------------------------------------------------------------------------------------------------------------------------------------------------------------------------------------------------------------------------------------------------------------------------------------------------------------------------------------------------------------------------------------------------------------------------------------------------------------------------------------------------------------------------------------------------------------------------------------------------------------------------------------------------------------------------------------------------------------------------------------------------------------------------------------------------------------------------------------------------------------------------------------------------------------------------------------------------------------------------------------------------------------------------------------------------------------------------------------------------------------------------------------------------------------------------------------------------------------------------------------------------------------------------------------------------------------------------------------------------------------------------|--------------------------------------------------------|-------------------------------------------------------------------------|--------------------------------------------------------------------------------------------------------------------------------------------------------------------------------------------------------|-------------------------------------------------------------------------------------------------------------------------------------|
| A                                                                                                                                                                                                                                                                                                                                                                                                                                                           | ØS Contraction of the second s |                                                        |                                                                         |                                                                                                                                                                                                        |                                                                                                                                     |
| ω                                                                                                                                                                                                                                                                                                                                                                                                                                                           |                                                                                                                                                                                                                                                                                                                                                                                                                                                                                                                                                                                                                                                                                                                                                                                                                                                                                                                                                                                                                                                                                                                                                                                                                                                                                                                                                                                                                                                                                                                                                                                                                                                                                                                                                                                                                                                                                                                                                                                                                                                                                                                                |                                                        | LAYOUT SH                                                               | IOWN AS EXAMPLE                                                                                                                                                                                        |                                                                                                                                     |
| <ul> <li>CHARACTERISTICS</li> <li>-Standard : Based on MIL-DTL-38999 Series III</li> <li>-Shell Material : Composite</li> <li>-Shell Plating : Olive drab Cadmium</li> <li>-Insulator : Thermoplastic</li> <li>-Contacts : Copper Alloy</li> <li>-Seals &amp; Grommet : Silicon Elastomer</li> <li>-Contact Plating : Gold over copper Alloy 0.8µm minimum</li> <li>-Durability : 500 Mating cycles</li> <li>-Delivered without Souriau contacts</li> </ul> | Keying Shown as example<br>Connector dimension<br>Dim Nominal<br>ØS 29.4 Max<br>Z' 31.5 Max<br>VV THREAD M18x1-6                                                                                                                                                                                                                                                                                                                                                                                                                                                                                                                                                                                                                                                                                                                                                                                                                                                                                                                                                                                                                                                                                                                                                                                                                                                                                                                                                                                                                                                                                                                                                                                                                                                                                                                                                                                                                                                                                                                                                                                                               | ( )                                                    | due to a use of the P<br>the Specifications issued<br>(professional rec | able for any non-conformity or dar<br>roducts which does not comply wi<br>by either of the Parties or by a thir<br>ommendation, technical notice.)<br>Country Jurisdiction &<br>FR Not L<br>D513J03PNL | th<br>d party<br>control List                                                                                                       |
| -Temperature Range : -65°C to +175°C<br>-Salt Spray : 2000 hours                                                                                                                                                                                                                                                                                                                                                                                            |                                                                                                                                                                                                                                                                                                                                                                                                                                                                                                                                                                                                                                                                                                                                                                                                                                                                                                                                                                                                                                                                                                                                                                                                                                                                                                                                                                                                                                                                                                                                                                                                                                                                                                                                                                                                                                                                                                                                                                                                                                                                                                                                | ISS<br>Designed f                                      |                                                                         |                                                                                                                                                                                                        | MOD N<br>OMER DRAWING                                                                                                               |
| BASIC SERIES: 8D 5 - 13 J<br>SHELL TYPE : Plug with RFI Shielding<br>CONTACT TYPE : Standard Crimp Contact<br>SHELL SIZE : 13                                                                                                                                                                                                                                                                                                                               | CONTACT TYPE : P                                                                                                                                                                                                                                                                                                                                                                                                                                                                                                                                                                                                                                                                                                                                                                                                                                                                                                                                                                                                                                                                                                                                                                                                                                                                                                                                                                                                                                                                                                                                                                                                                                                                                                                                                                                                                                                                                                                                                                                                                                                                                                               | d W/O Contacts NA<br>RIENTATION : N<br>IN(500 Matings) | RIAU WWW.SOU                                                            | erances:<br>±<br>RIAU.COM                                                                                                                                                                              | RDS / PROJECT<br>859<br>his document is the property of<br>SOURIAU<br>it must not be reproduced or<br>mmunicated without permission |
| PLATING : J = Olive drab Cadmium                                                                                                                                                                                                                                                                                                                                                                                                                            | F E                                                                                                                                                                                                                                                                                                                                                                                                                                                                                                                                                                                                                                                                                                                                                                                                                                                                                                                                                                                                                                                                                                                                                                                                                                                                                                                                                                                                                                                                                                                                                                                                                                                                                                                                                                                                                                                                                                                                                                                                                                                                                                                            | LAYOUT : 13-03                                         | 300                                                                     | JRIAU DRG N°<br>513J03PNL-C<br>B                                                                                                                                                                       | A SHEET                                                                                                                             |

|          | т                  | ۵                                                          | п | п | D                        | 0                                                                                                 |                                 |
|----------|--------------------|------------------------------------------------------------|---|---|--------------------------|---------------------------------------------------------------------------------------------------|---------------------------------|
|          |                    | Contact Layout                                             |   |   |                          |                                                                                                   |                                 |
| 4        |                    |                                                            |   |   |                          |                                                                                                   |                                 |
|          | Ctc<br>A<br>B<br>C | 3#16<br>13-03<br>X Y<br>2.39 1.47<br>0 -2.79<br>-2.39 1.47 |   |   |                          |                                                                                                   |                                 |
| ω        |                    | -2.33 1.47                                                 |   |   |                          |                                                                                                   |                                 |
|          | L                  |                                                            |   |   |                          |                                                                                                   |                                 |
|          |                    |                                                            |   |   |                          | SOURIAU shall not be I<br>due to a use of the I<br>the Specifications issued<br>(professional red | Products w<br>l by either       |
| N        |                    |                                                            |   |   | L                        |                                                                                                   | Coun                            |
|          |                    |                                                            |   |   |                          | PN: 8                                                                                             | ·                               |
|          |                    |                                                            |   |   | A 17-10-2016             | 5 First Release                                                                                   |                                 |
|          |                    |                                                            |   |   | ISS DATE<br>Designed By: | Latest modification - by<br>Date:                                                                 |                                 |
|          |                    |                                                            |   |   | TITLE                    |                                                                                                   | Comp                            |
| <u> </u> |                    |                                                            |   |   | SCALE                    |                                                                                                   | neral linear<br>blerances:<br>± |
|          |                    |                                                            |   |   | SOURIAU                  | WWW.SOU                                                                                           | JRIAU.                          |
|          |                    |                                                            |   |   | FORMAT                   | SO                                                                                                | URIAU                           |