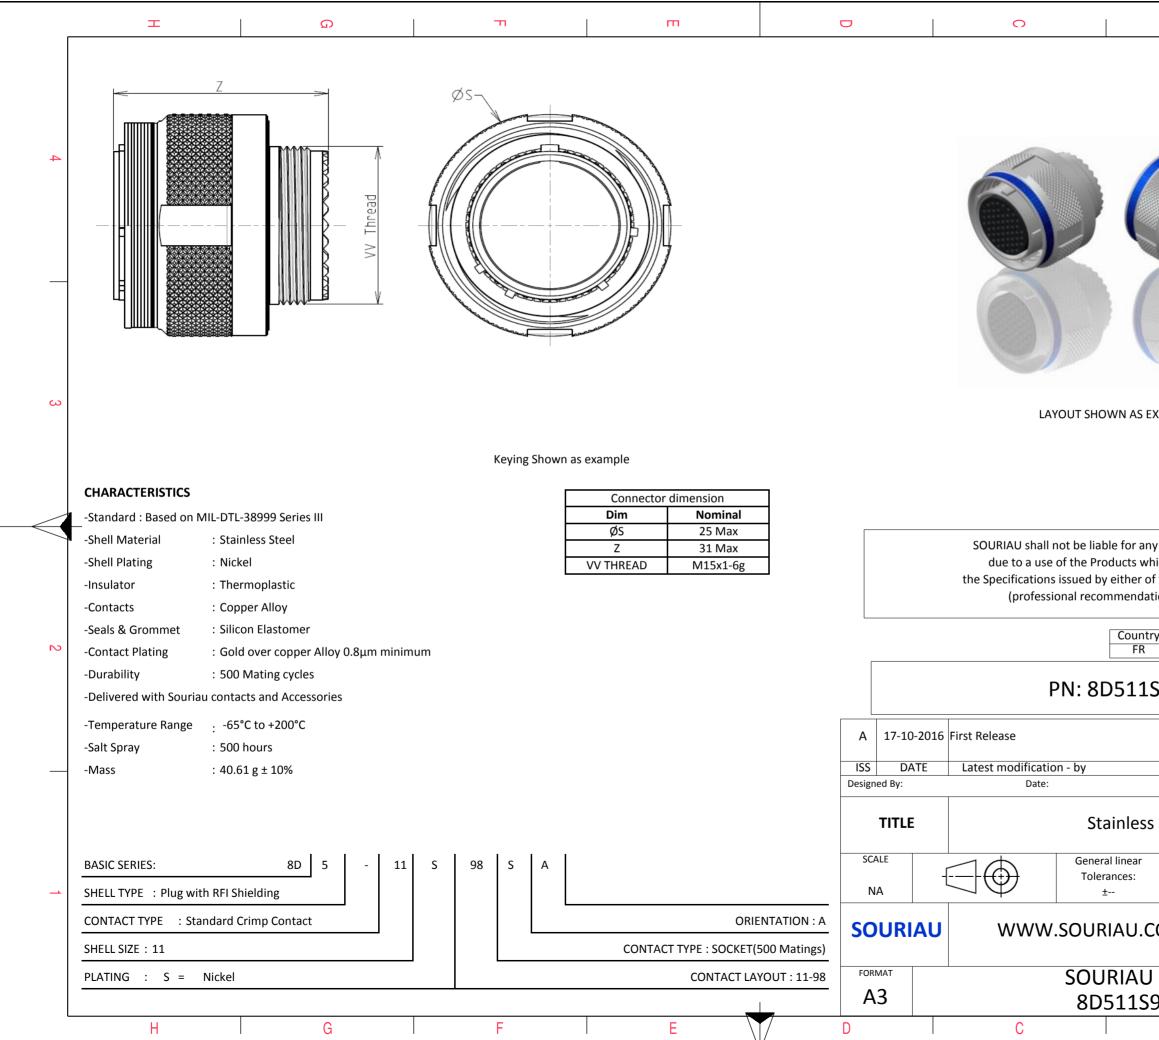

| Φ                                                                                                         |                                 | A    |        |   |  |  |
|-----------------------------------------------------------------------------------------------------------|---------------------------------|------|--------|---|--|--|
|                                                                                                           |                                 |      |        |   |  |  |
|                                                                                                           |                                 |      |        | 4 |  |  |
|                                                                                                           |                                 |      |        |   |  |  |
| AS EXAMPLE                                                                                                |                                 |      |        | 3 |  |  |
|                                                                                                           |                                 |      |        |   |  |  |
| r any non-conformi<br>s which does not co<br>er of the Parties or<br>ndation, technical n                 | omply with<br>by a third party  |      |        |   |  |  |
| untry Juriso<br>FR                                                                                        | diction & Control<br>Not Listed | List |        | 2 |  |  |
| 1S98SA                                                                                                    |                                 |      |        |   |  |  |
|                                                                                                           |                                 |      | 10D N° |   |  |  |
|                                                                                                           | CUSTOMER D                      |      |        |   |  |  |
| ess Steel Plug                                                                                            | s Steel Plug 8D series          |      |        |   |  |  |
| ar<br>:                                                                                                   | NPRDS / PROJECT<br>859          |      |        |   |  |  |
| COM This document is the property of SOURIAU it must not be reproduced or communicated without permission |                                 |      |        |   |  |  |
| U DRG N°                                                                                                  |                                 |      | SHEET  |   |  |  |
| LS98SA-C                                                                                                  |                                 | A    | 1/2    |   |  |  |
| -                                                                                                         | ,                               |      |        |   |  |  |