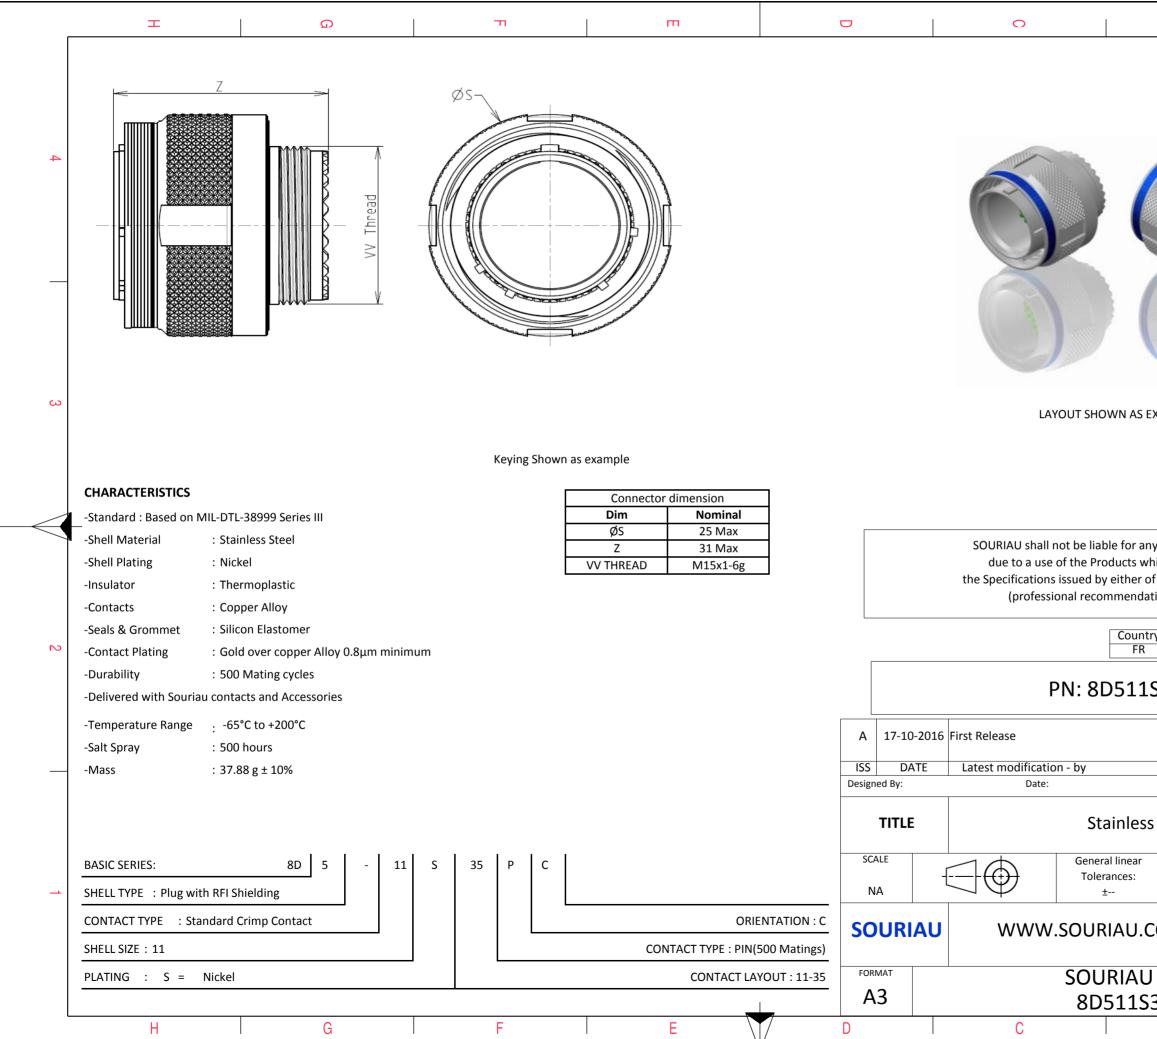

|                                                                                                                                        | Φ                                         |      |     | А           |          |   |  |  |
|----------------------------------------------------------------------------------------------------------------------------------------|-------------------------------------------|------|-----|-------------|----------|---|--|--|
|                                                                                                                                        |                                           |      |     |             |          |   |  |  |
|                                                                                                                                        | 0                                         |      |     |             |          | 4 |  |  |
|                                                                                                                                        |                                           |      |     |             |          | 3 |  |  |
| AS EXA                                                                                                                                 |                                           |      |     |             |          |   |  |  |
| r any non-conformity or damage<br>s which does not comply with<br>er of the Parties or by a third party<br>ndation, technical notice.) |                                           |      |     |             |          |   |  |  |
| untry<br>FR                                                                                                                            | Jurisdiction & Control List<br>Not Listed |      |     |             |          |   |  |  |
| .1S3                                                                                                                                   | 35PC                                      |      |     |             |          |   |  |  |
|                                                                                                                                        |                                           |      |     |             |          |   |  |  |
|                                                                                                                                        |                                           | CUST |     | WING        | MOD N°   |   |  |  |
| CUSTOMER DRAWING<br>ess Steel Plug 8D series                                                                                           |                                           |      |     |             |          |   |  |  |
| ar<br>:                                                                                                                                | NPRDS / PROJECT                           |      |     |             |          |   |  |  |
|                                                                                                                                        |                                           |      | 859 | is the pro- | vorty of | 1 |  |  |
| J.COM<br>This document is the property of<br>SOURIAU<br>it must not be reproduced or<br>communicated without permission                |                                           |      |     |             |          |   |  |  |
| AU DRG N°                                                                                                                              |                                           |      |     |             | SHEET    |   |  |  |
| .535                                                                                                                                   | 5PC-C                                     |      |     | A           | 1/2      | J |  |  |
|                                                                                                                                        | _                                         |      |     |             |          |   |  |  |