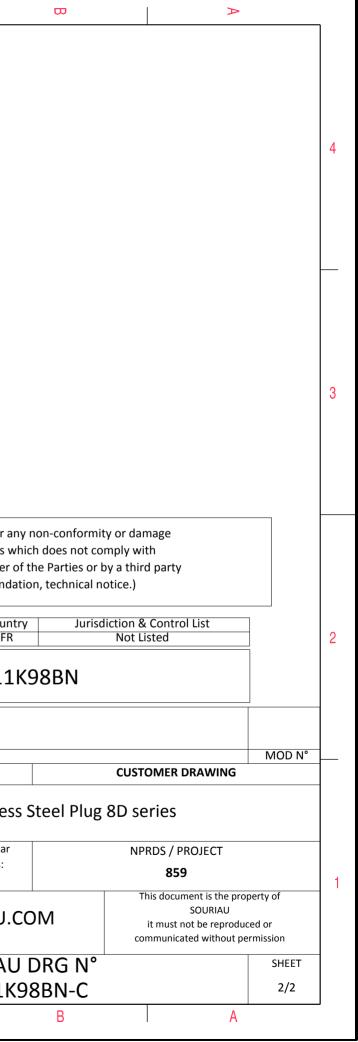

|          | тт                                                                                                      | Q                                                                                                                                                                                      | П   | m   |                          | 0                                                                                    |                        |  |  |
|----------|---------------------------------------------------------------------------------------------------------|----------------------------------------------------------------------------------------------------------------------------------------------------------------------------------------|-----|-----|--------------------------|--------------------------------------------------------------------------------------|------------------------|--|--|
| 4        | -×(                                                                                                     | Contact Layout                                                                                                                                                                         |     |     |                          |                                                                                      |                        |  |  |
|          | Cont<br>posit<br>ID<br>A<br>B<br>C<br>C<br>D<br>E<br>E<br>F<br>Shell Arrangement Numb<br>size no. conta | A  +.000 (0.00)  +.130 (3.30)    8  +.130 (3.30)  +.000 (0.00)    2  +.065 (1.65) 113 (2.87)    0 065 (1.65) 113 (2.87)    2 130 (3.30)  +.000 (0.00)    *  +.000 (0.00)  +.000 (0.00) | 7   |     |                          |                                                                                      |                        |  |  |
| З        | 11 -98 6                                                                                                | i 20 I Ali MS20050-98                                                                                                                                                                  |     |     |                          |                                                                                      |                        |  |  |
|          | -                                                                                                       |                                                                                                                                                                                        |     |     |                          | SOURIAU shall not be liab<br>due to a use of the Pro<br>the Specifications issued by | oducts w<br>v either c |  |  |
| 2        |                                                                                                         |                                                                                                                                                                                        |     |     |                          | (professional recommenda<br>Count<br>FR<br>PN: 8D511                                 |                        |  |  |
|          |                                                                                                         |                                                                                                                                                                                        |     |     | ISS DATE<br>Designed By: | Date:                                                                                |                        |  |  |
| <u> </u> |                                                                                                         |                                                                                                                                                                                        |     |     | TITLE<br>SCALE<br>NA     | Genera<br>Tolera<br>±                                                                | :                      |  |  |
|          |                                                                                                         |                                                                                                                                                                                        |     | r ( | FORMAT<br>A3             | SOU<br>8D5                                                                           |                        |  |  |
|          | Н                                                                                                       | G                                                                                                                                                                                      | l F | E   | D                        | C                                                                                    | 1                      |  |  |