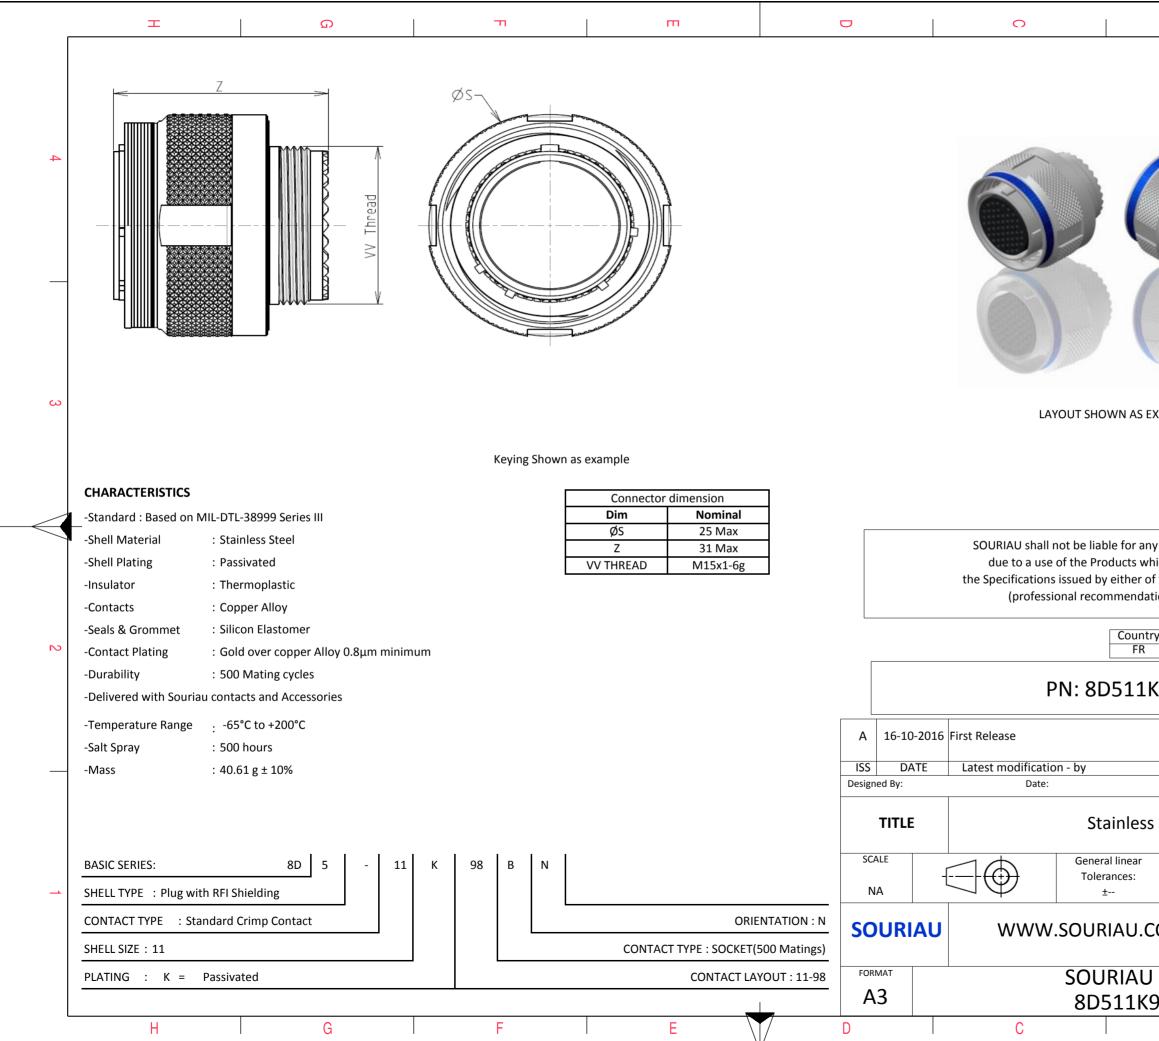

|                                                                                                                                        | Ξ                                                                                                                     |         | A |        |   |  |  |  |
|----------------------------------------------------------------------------------------------------------------------------------------|-----------------------------------------------------------------------------------------------------------------------|---------|---|--------|---|--|--|--|
|                                                                                                                                        |                                                                                                                       |         |   |        |   |  |  |  |
|                                                                                                                                        | 6                                                                                                                     |         |   |        | 4 |  |  |  |
|                                                                                                                                        | C                                                                                                                     |         |   |        | 3 |  |  |  |
| AS EXA                                                                                                                                 | AMPLE                                                                                                                 |         |   |        | 0 |  |  |  |
| r any non-conformity or damage<br>s which does not comply with<br>er of the Parties or by a third party<br>ndation, technical notice.) |                                                                                                                       |         |   |        |   |  |  |  |
| untry<br>FR                                                                                                                            | Jurisdiction & Control List<br>Not Listed                                                                             |         |   |        |   |  |  |  |
| 1K                                                                                                                                     | 98BN                                                                                                                  |         |   |        |   |  |  |  |
|                                                                                                                                        |                                                                                                                       |         |   |        |   |  |  |  |
|                                                                                                                                        |                                                                                                                       | CUSTOME |   | MOD N° |   |  |  |  |
| ess S                                                                                                                                  | CUSTOMER DRAWING<br>Steel Plug 8D series                                                                              |         |   |        |   |  |  |  |
| ar                                                                                                                                     | NPRDS / PROJECT<br><b>859</b>                                                                                         |         |   |        |   |  |  |  |
| J.CC                                                                                                                                   | COM<br>This document is the property of<br>SOURIAU<br>it must not be reproduced or<br>communicated without permission |         |   |        |   |  |  |  |
| U DRG N°                                                                                                                               |                                                                                                                       | communi |   | SHEET  |   |  |  |  |
| K98BN-C                                                                                                                                |                                                                                                                       |         |   | 1/2    |   |  |  |  |
|                                                                                                                                        | В                                                                                                                     |         | А |        |   |  |  |  |
|                                                                                                                                        |                                                                                                                       |         |   |        |   |  |  |  |