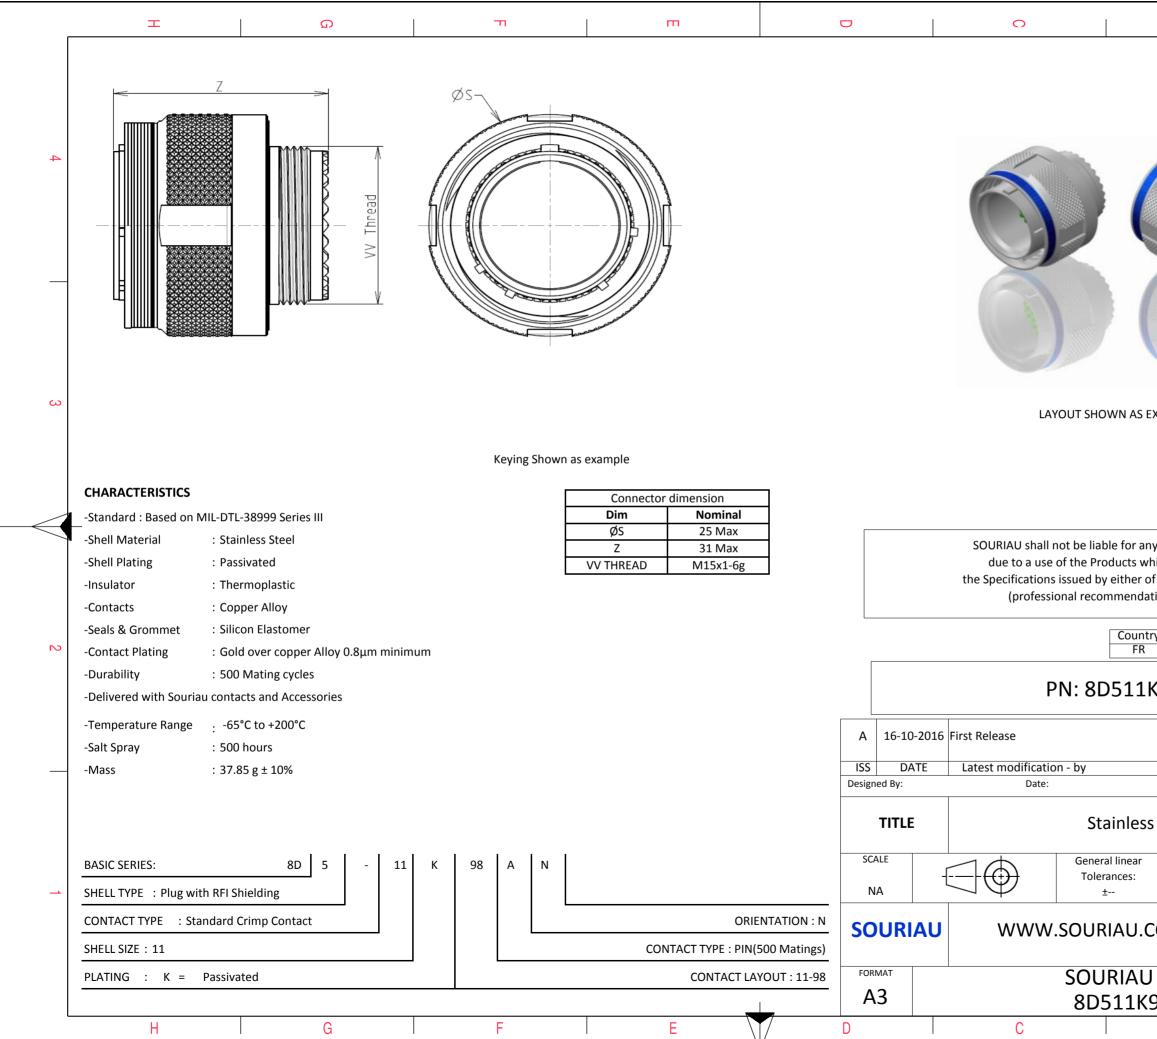

|                   | ω                                                                                                                                |                        | A |              |   |  |  |  |
|-------------------|----------------------------------------------------------------------------------------------------------------------------------|------------------------|---|--------------|---|--|--|--|
|                   |                                                                                                                                  |                        |   |              | 4 |  |  |  |
|                   | 6                                                                                                                                |                        |   |              |   |  |  |  |
|                   |                                                                                                                                  |                        |   |              |   |  |  |  |
| AS EXA            | AMPLE                                                                                                                            |                        |   |              | 3 |  |  |  |
| any               | non-conformi                                                                                                                     | ty or damage           |   |              |   |  |  |  |
| s whic<br>er of t | any non-conformity or damage<br>which does not comply with<br>r of the Parties or by a third party<br>dation, technical notice.) |                        |   |              |   |  |  |  |
| untry<br>FR       | Jurisdiction & Control List<br>Not Listed                                                                                        |                        |   |              |   |  |  |  |
| 1K98AN            |                                                                                                                                  |                        |   |              |   |  |  |  |
|                   | 1                                                                                                                                |                        |   | MOD N°       |   |  |  |  |
|                   |                                                                                                                                  |                        |   |              |   |  |  |  |
|                   | Steel Plug 8D series                                                                                                             |                        |   |              |   |  |  |  |
| ar<br>:           |                                                                                                                                  | NPRDS / PROJECT<br>859 |   |              |   |  |  |  |
|                   | .COM<br>This document is the property of<br>SOURIAU<br>it must not be reproduced or<br>communicated without permission           |                        |   |              |   |  |  |  |
|                   | DRG N°<br>8AN-C                                                                                                                  |                        |   | SHEET<br>1/2 |   |  |  |  |
|                   | B                                                                                                                                |                        | A |              | J |  |  |  |
|                   |                                                                                                                                  |                        |   |              |   |  |  |  |