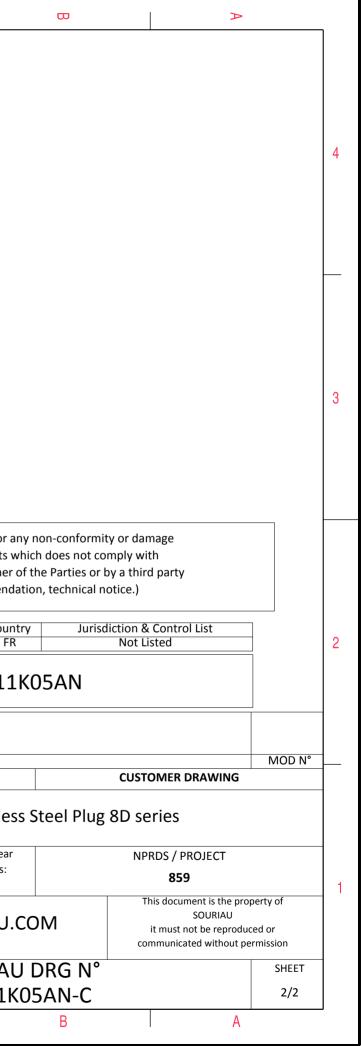

| r | Ŧ                                                                                           | ۵                                                                                                                                                                     | н <b>т</b> | m |                                        | 0                                                                                                                               |               |
|---|---------------------------------------------------------------------------------------------|-----------------------------------------------------------------------------------------------------------------------------------------------------------------------|------------|---|----------------------------------------|---------------------------------------------------------------------------------------------------------------------------------|---------------|
|   |                                                                                             | Contact Layout                                                                                                                                                        |            |   |                                        |                                                                                                                                 |               |
| 4 | -X                                                                                          | $ \begin{array}{c} & & \\ & \\ & \\ & \\ & \\ & \\ & \\ & \\ & \\ $                                                                                                   |            |   |                                        |                                                                                                                                 |               |
|   | Conta<br>positic<br>ID<br>A<br>B<br>C<br>D<br>E<br>Shell Arrangement Numb<br>size no. conta | X-axis<br>(mm)  Y-axis<br>(mm)    +0.65 (1.65)  +.056 (1.42)    +.113 (2.87) 065 (1.65)    +.000 (0.00) 130 (3.30)   113 (2.87) 065 (1.65)   065 (1.65)  +.056 (1.42) |            |   |                                        |                                                                                                                                 |               |
| ω | 11 -5 5                                                                                     |                                                                                                                                                                       |            |   |                                        |                                                                                                                                 |               |
|   | -                                                                                           |                                                                                                                                                                       |            |   |                                        | SOURIAU shall not be liable for<br>due to a use of the Products<br>the Specifications issued by eithe<br>(professional recommen | ts w<br>Ier c |
| N |                                                                                             |                                                                                                                                                                       |            |   |                                        | PN: 8D51                                                                                                                        |               |
|   |                                                                                             |                                                                                                                                                                       |            |   | A 16-10-20<br>ISS DATE<br>Designed By: | 016 First Release                                                                                                               |               |
| _ |                                                                                             |                                                                                                                                                                       |            |   | TITLE<br>SCALE<br>NA                   | General line<br>Tolerances                                                                                                      | ear           |
|   |                                                                                             |                                                                                                                                                                       |            |   | SOURIA                                 |                                                                                                                                 | J.(           |
|   |                                                                                             |                                                                                                                                                                       |            |   | FORMAT<br>A3                           | SOURIA<br>8D511                                                                                                                 |               |
|   | Н                                                                                           | G                                                                                                                                                                     | F          | E | D                                      | C                                                                                                                               |               |