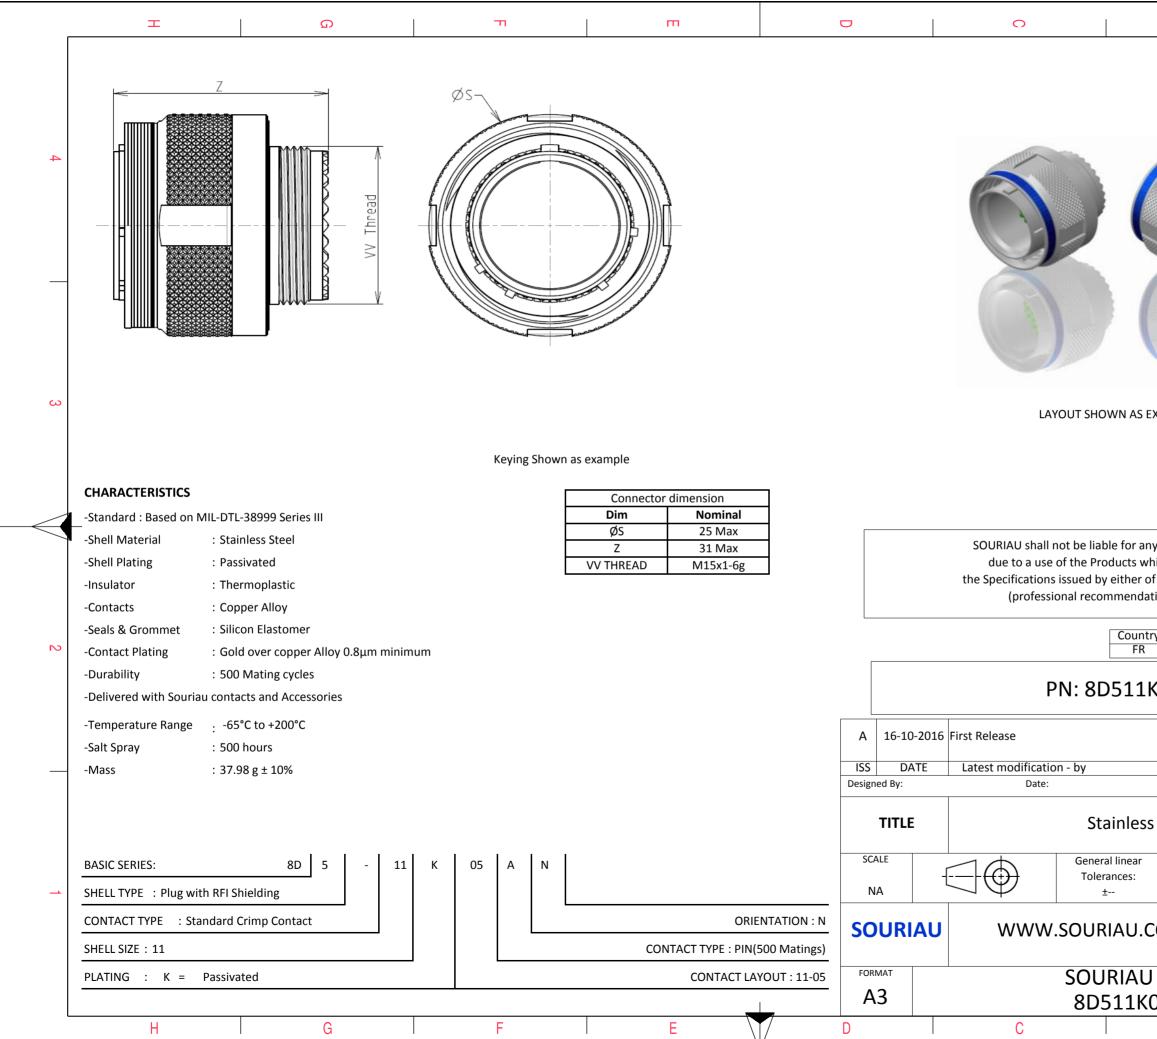

| Φ                                                                                                                         |                                  |            |   |  |  |
|---------------------------------------------------------------------------------------------------------------------------|----------------------------------|------------|---|--|--|
|                                                                                                                           |                                  |            | 4 |  |  |
| AS EXAMPLE                                                                                                                |                                  |            | 3 |  |  |
| any non-conformi<br>s which does not co<br>er of the Parties or I<br>ndation, technical n<br>untry Jurisc<br>FR<br>1K05AN | omply with<br>by a third party   |            | 2 |  |  |
|                                                                                                                           |                                  | <br>MOD N° |   |  |  |
|                                                                                                                           | CUSTOMER DRAWING                 |            |   |  |  |
| ess Steel Plug 8D series                                                                                                  |                                  |            |   |  |  |
| ar                                                                                                                        | NPRDS / PROJECT<br>859           |            |   |  |  |
| J.COM                                                                                                                     | This document is the property of |            |   |  |  |
| U DRG N°<br>K05AN-C                                                                                                       |                                  | SHEET      |   |  |  |
| B                                                                                                                         | Α                                |            |   |  |  |
| _                                                                                                                         | · · · · ·                        |            |   |  |  |