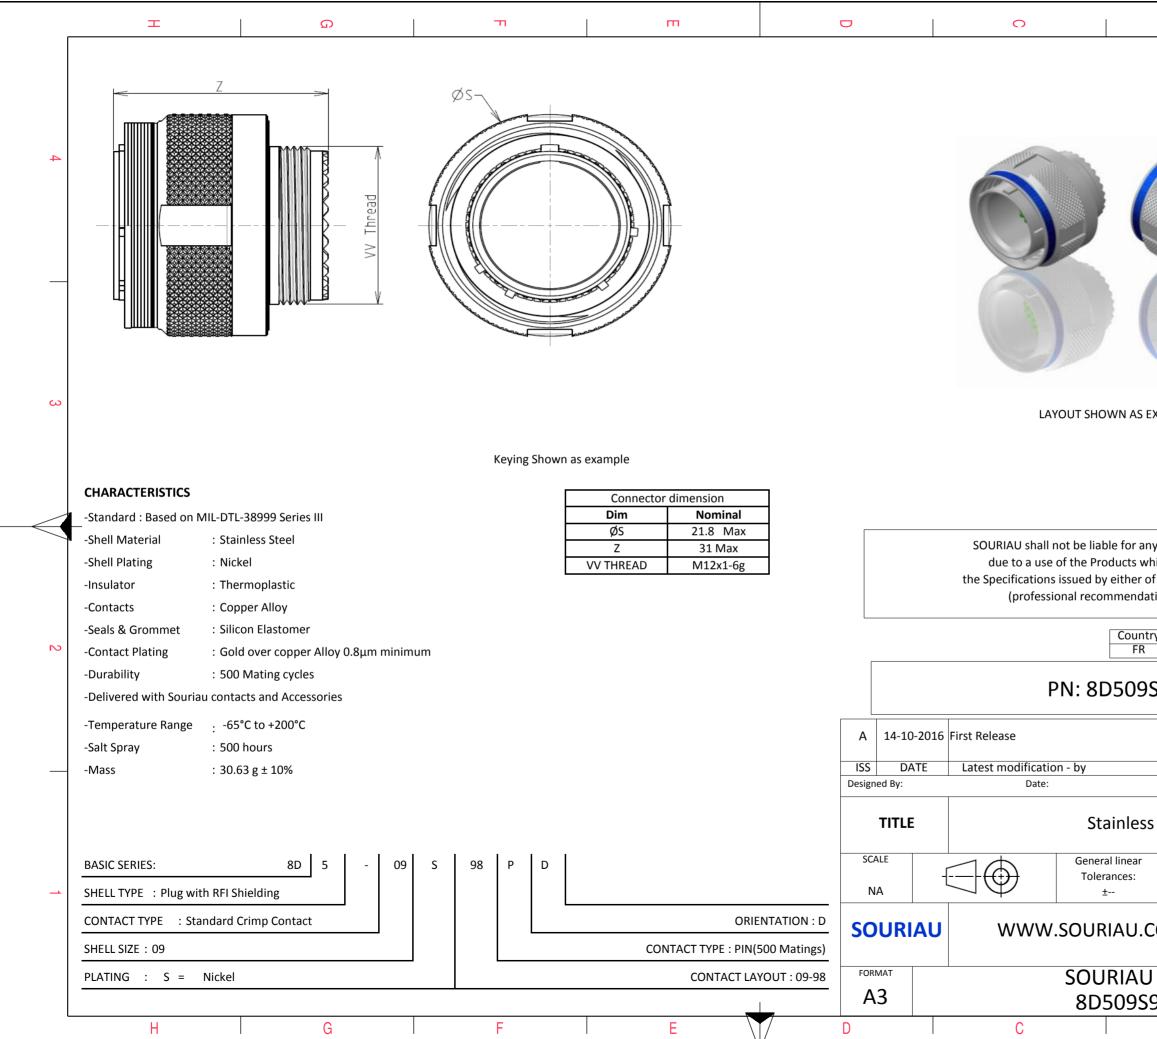

| Β                                                                                                                       | A                              |          |  |  |  |
|-------------------------------------------------------------------------------------------------------------------------|--------------------------------|----------|--|--|--|
|                                                                                                                         |                                | 4        |  |  |  |
| AS EXAMPLE                                                                                                              |                                | 3        |  |  |  |
| r any non-conform<br>s which does not c<br>er of the Parties or<br>ndation, technical<br>untry Juris<br>FR J<br>J9S98PD | omply with<br>by a third party | 2        |  |  |  |
|                                                                                                                         |                                | MOD N°   |  |  |  |
|                                                                                                                         | CUSTOMER DRAWING               |          |  |  |  |
| ess Steel Plug 8D series                                                                                                |                                |          |  |  |  |
| ar<br>:                                                                                                                 | NPRDS / PROJECT<br>859         |          |  |  |  |
| This document is the property of<br>SOURIAU<br>it must not be reproduced or<br>communicated without permission          |                                |          |  |  |  |
| U DRG N°<br>S98PD-C                                                                                                     |                                | SHEET    |  |  |  |
| B                                                                                                                       | A                              | <i>.</i> |  |  |  |
|                                                                                                                         |                                |          |  |  |  |