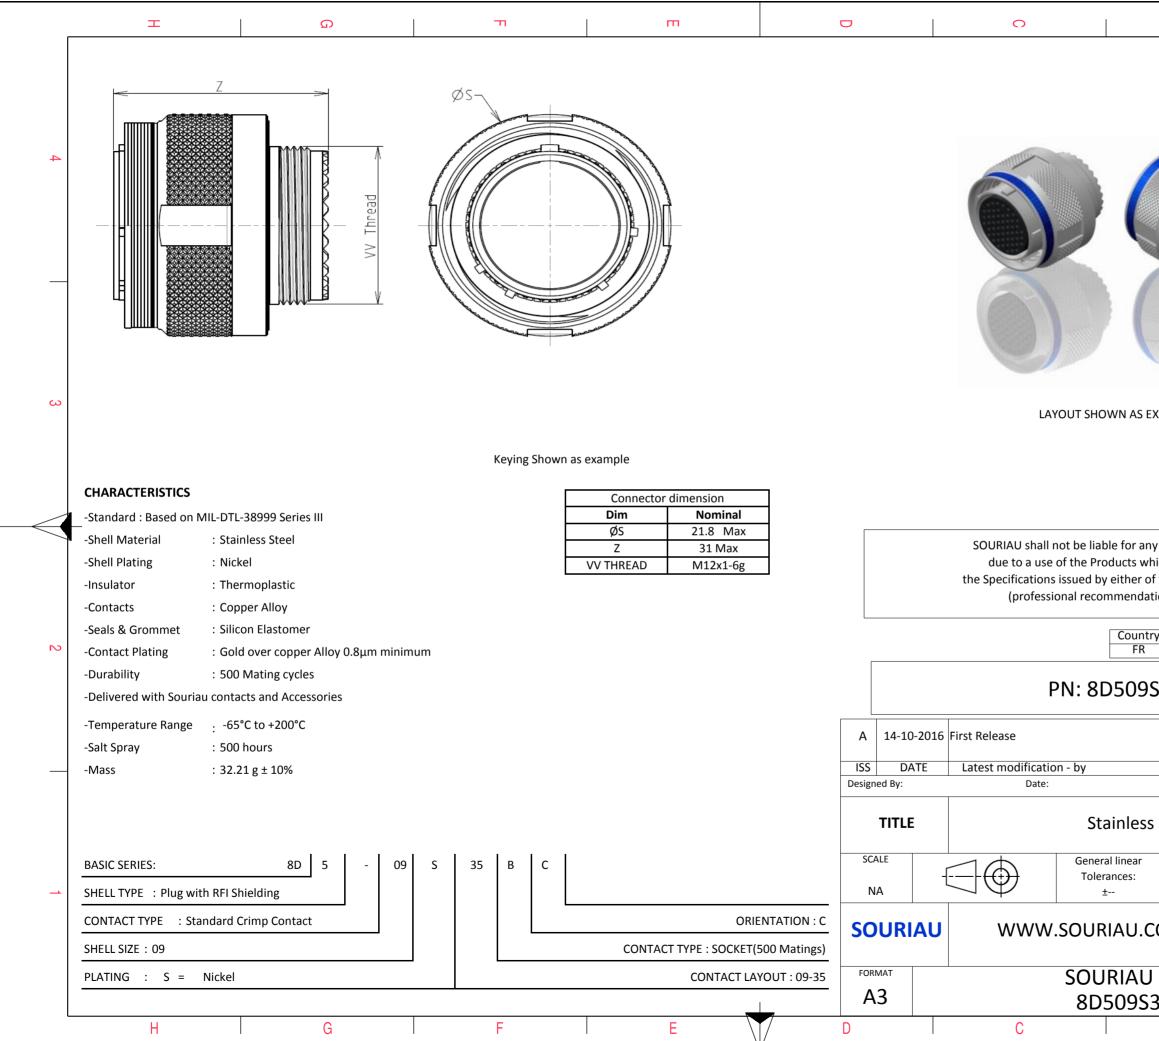

|                                               | œ                                                                                          |                               | Þ |        |   |  |
|-----------------------------------------------|--------------------------------------------------------------------------------------------|-------------------------------|---|--------|---|--|
|                                               | C                                                                                          |                               |   |        | 4 |  |
| AS EXA                                        | AMPLE                                                                                      |                               |   |        | 3 |  |
| s which<br>er of t<br>indation<br>untry<br>FR | n, technical n                                                                             | mply with<br>by a third party |   |        | 2 |  |
|                                               |                                                                                            |                               |   | MOD N° |   |  |
|                                               | CUSTOMER DRAWING Steel Plug 8D series NPRDS / PROJECT 859 This document is the property of |                               |   |        |   |  |
|                                               | B                                                                                          |                               | A |        | J |  |
|                                               |                                                                                            |                               |   |        |   |  |