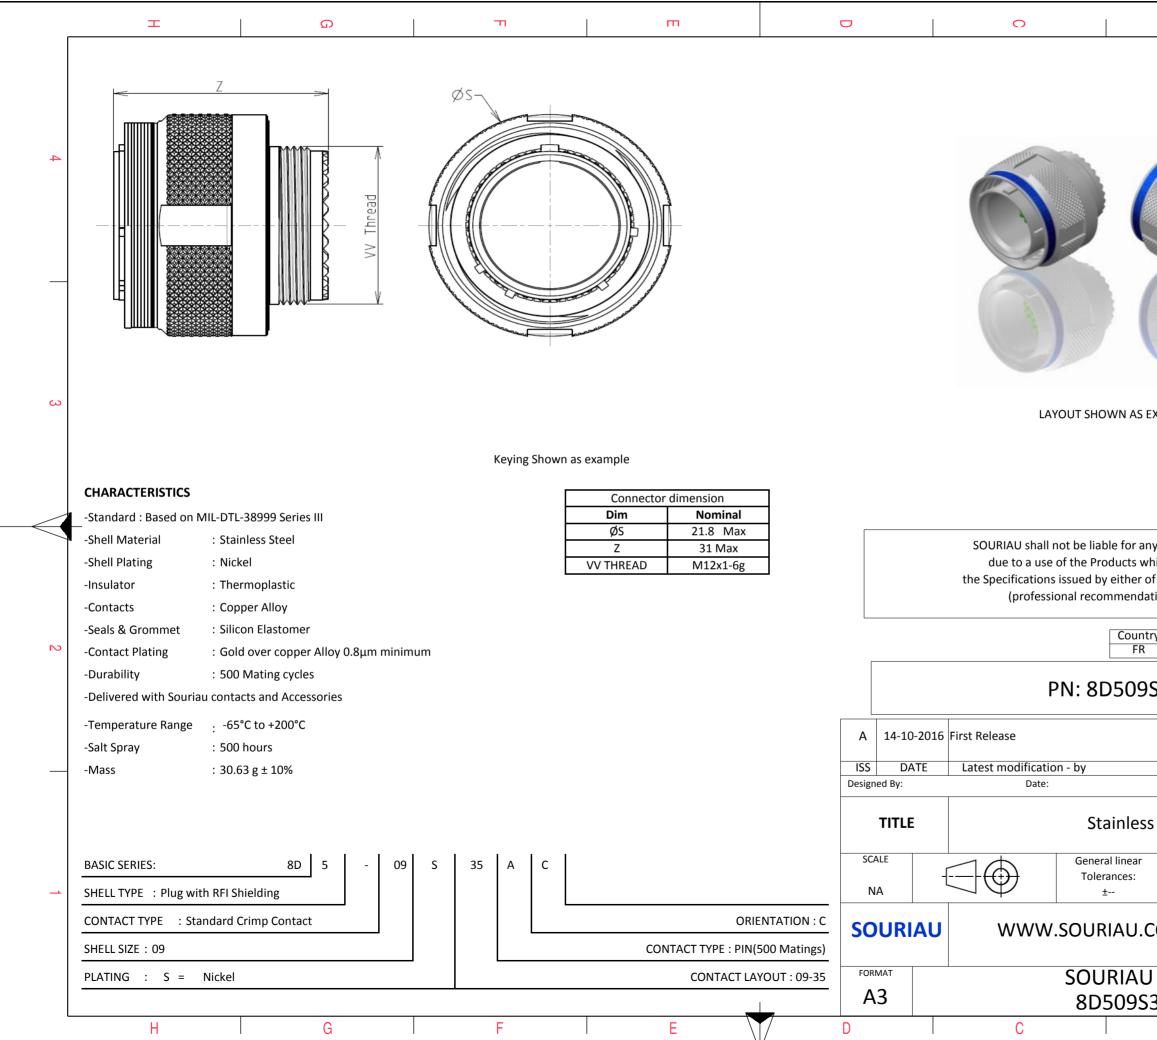

|                                                                                                                         | Ξ                                                                                       |                        |                          | А      |        |   |  |
|-------------------------------------------------------------------------------------------------------------------------|-----------------------------------------------------------------------------------------|------------------------|--------------------------|--------|--------|---|--|
|                                                                                                                         | G                                                                                       |                        |                          |        |        | 4 |  |
| AS EXA                                                                                                                  | AMPLE                                                                                   |                        |                          |        |        | 3 |  |
| s which<br>er of t<br>indation<br>untry<br>FR                                                                           | non-conformit<br>ch does not co<br>he Parties or t<br>on, technical n<br>Jurisc<br>35AC | mply wit<br>by a third | th<br>d party<br>Control | List   |        | 2 |  |
|                                                                                                                         |                                                                                         |                        |                          |        | MOD N° | - |  |
|                                                                                                                         |                                                                                         | CUST                   | OMER D                   | RAWING |        |   |  |
| ess Steel Plug 8D series                                                                                                |                                                                                         |                        |                          |        |        |   |  |
| ar<br>:                                                                                                                 | NPRDS / PROJECT<br>859                                                                  |                        |                          |        |        |   |  |
| J.COM<br>This document is the property of<br>SOURIAU<br>it must not be reproduced or<br>communicated without permission |                                                                                         |                        |                          |        |        |   |  |
|                                                                                                                         | DRG N°<br>5AC-C                                                                         |                        |                          |        | SHEET  |   |  |
|                                                                                                                         | B                                                                                       |                        |                          | А      |        | J |  |
|                                                                                                                         |                                                                                         |                        |                          |        |        |   |  |